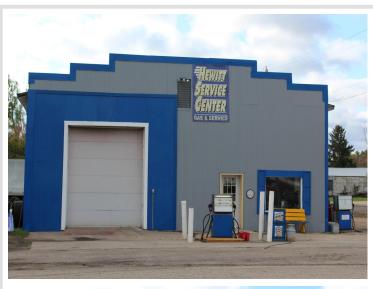

## **Description:**

A business opportunity awaits the right person. The Hewitt Service Station is located on Hwy 210, a main route for people traveling to their cabins further north. There are gas pumps out front and the inside has room for 2-3 vehicles to be serviced. The back lot allows for parking of vehicles waiting to be serviced or picked up. This small town service center/gas station is centrally located and easy for customers to find. Since listing, the inside walls and ceiling have been painted and the the South and West walls have had white steel installed. Some new windows have been installed and others finished to give lots of natural light. New lighting has been installed throughout the service center. Check out this opportunity today!

## **Additional Details:**

Year Built 1948
Lot Dimensions 72x200
Garage Stalls 3
School District 786
Taxes \$734
Taxes with Assessments \$734
Tax Year 2024