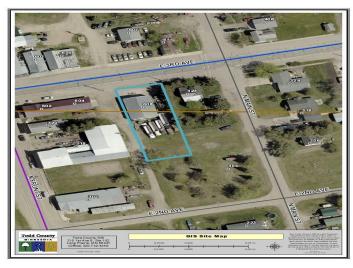

## **Additional Details:**

Year Built 1948
Lot Dimensions 72x200
Garage Stalls 3
School District 786
Taxes \$734
Taxes with Assessments \$734
Tax Year 2024

## **Driving Directions:**

From Hwy 10, exit and go east on Hwy 27 for 25 miles to Long Prairie. Turn right on Hwy 71 and continue for 29 miles to Hewitt. Right on Hwy 210 and Hewitt Service Center is on the right.