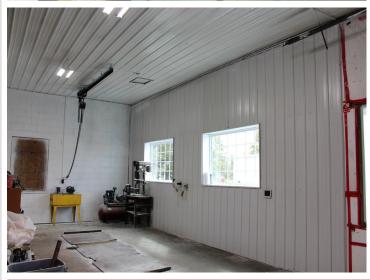

## **Description:**

A business opportunity awaits the right person. The Hewitt Service Station is located on Hwy 210, a main route for people traveling to their cabins further north. There are gas pumps out front and the inside has room for 2-3 vehicles to be serviced. The back lot allows for parking of vehicles waiting to be serviced or picked up. This small town service center/gas station is centrally located and easy for customers to find. Since listing, the inside walls and ceiling have been painted and the the South and West walls have had white steel installed. Some new windows have been installed and others finished to give lots of natural light. New lighting has been installed throughout the service center. Check out this opportunity today!