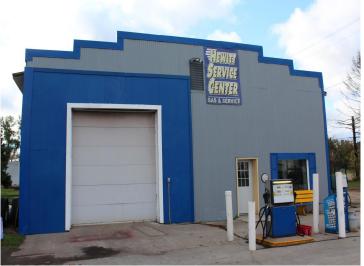

## **Description:**

A business opportunity awaits the right person. The Hewitt Service Station is located on Hwy 210, a main route for people traveling to their cabins further north. There are gas pumps out front and the inside has room for 2-3 vehicles to be serviced. The back lot allows for parking of vehicles waiting to be serviced or picked up. This small town service center/gas station is centrally located and easy for customers to find. Since listing, the inside walls and ceiling have been painted and the the South and West walls have had white steel installed. Some new windows have been installed and others finished to give lots of natural light. New lighting has been installed throughout the service center. Check out this opportunity today!