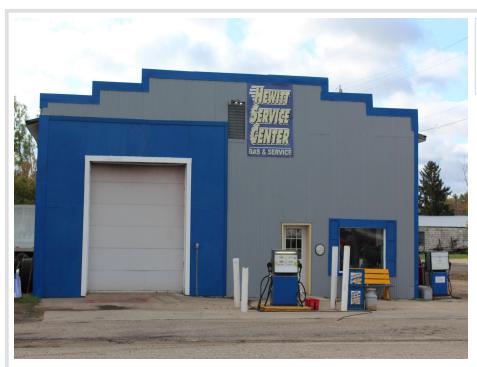

## **Description:**

A business opportunity awaits the right person. The Hewitt Service Station is located on Hwy 210, a main route for people traveling to their cabins further north. There are gas pumps out front and the inside has room for 2-3 vehicles to be serviced. The back lot allows for parking of vehicles waiting to be serviced or picked up. This small town service center/gas station is centrally located and easy for customers to find. Since listing, the inside walls and ceiling have been painted and the the South and West walls have had white steel installed. Some new windows have been installed and others finished to give lots of natural light. New lighting has been installed throughout the service center. Check out this opportunity today!

## **Additional Details:**

Year Built 1948
Lot Dimensions 72x200
Garage Stalls 3
School District 786
Taxes \$734
Taxes with Assessments \$734
Tax Year 2024