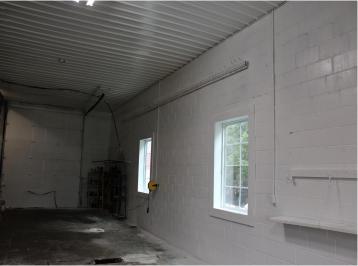

## **Description:**

A business opportunity awaits the right person. The Hewitt Service Station is located on Hwy 210, a main route for people traveling to their cabins further north. There are gas pumps out front and the inside has room for 2-3 vehicles to be serviced. The back lot allows for parking of vehicles waiting to be serviced or picked up. This small town service center/gas station is centrally located and easy for customers to find. Since listing, the inside walls and ceiling have been painted and the the South and West walls have had white steel installed. Some new windows have been installed and others finished to give lots of natural light. New lighting has been installed throughout the service center. Check out this opportunity today!