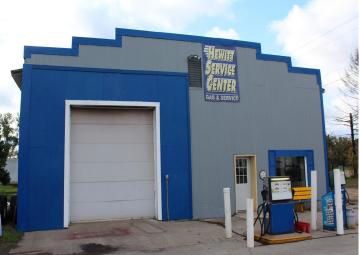

## **Description:**

A business opportunity awaits the right person. The Hewitt Service Station is located on Hwy 210, a main route for people traveling to their cabins further north. There are gas pumps out front and the inside has room for 2-3 vehicles to be serviced. The back lot allows for parking of vehicles waiting to be serviced or picked up. This small town service center/gas station is centrally located and easy for customers to find. Since listing, the inside walls and ceiling have been painted and the the South and West walls have had white steel installed. Some new windows have been installed and others finished to give lots of natural light. New lighting has been installed throughout the service center. Check out this opportunity today!

## **Additional Details:**

Year Built 1948
Lot Dimensions 72x200
Garage Stalls 3
School District 786
Taxes \$734
Taxes with Assessments \$734
Tax Year 2024