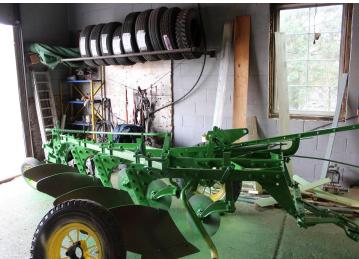

## **Description:**

A business opportunity awaits the right person. The Hewitt Service Station is located on Hwy 210, a main route for people traveling to their cabins further north. There are gas pumps out front and the inside has room for 2-3 vehicles to be serviced. The back lot allows for parking of vehicles waiting to be serviced or picked up. This small town service center/gas station is centrally located and easy for customers to find. Since listing, the inside walls and ceiling have been painted and the the South and West walls have had white steel installed. Some new windows have been installed and others finished to give lots of natural light. New lighting has been installed throughout the service center. Check out this opportunity today!