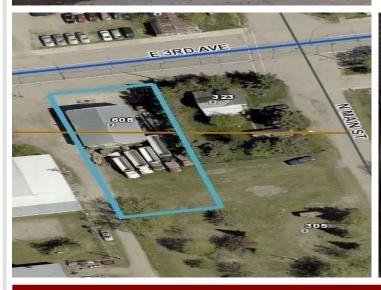

## **Additional Details:**

Year Built 1948
Lot Dimensions 72x200
Garage Stalls 3
School District 786
Taxes \$734
Taxes with Assessments \$734
Tax Year 2024

## **Driving Directions:**

From Hwy 10, exit and go east on Hwy 27 for 25 miles to Long Prairie. Turn right on Hwy 71 and continue for 29 miles to Hewitt. Right on Hwy 210 and Hewitt Service Center is on the right.