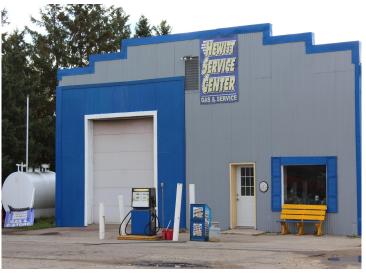

## **Description:**

A business opportunity awaits the right person. The Hewitt Service Station is located on Hwy 210, a main route for people traveling to their cabins further north. There are gas pumps out front and the inside has room for 2-3 vehicles to be serviced. The back lot allows for parking of vehicles waiting to be serviced or picked up. This small town service center/gas station is centrally located and easy for customers to find. Since listing, the inside walls and ceiling have been painted and the the South and West walls have had white steel installed. Some new windows have been installed and others finished to give lots of natural light. New lighting has been installed throughout the service center. Check out this opportunity today!

## **Additional Details:**

Year Built 1948
Lot Dimensions 72x200
Garage Stalls 3
School District 786
Taxes \$734
Taxes with Assessments \$734
Tax Year 2024