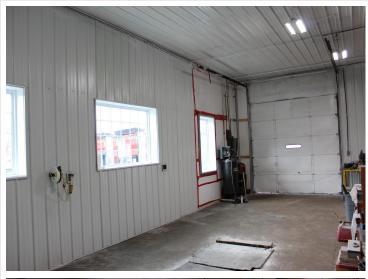

## **Description:**

A business opportunity awaits the right person. The Hewitt Service Station is located on Hwy 210, a main route for people traveling to their cabins further north. There are gas pumps out front and the inside has room for 2-3 vehicles to be serviced. The back lot allows for parking of vehicles waiting to be serviced or picked up. This small town service center/gas station is centrally located and easy for customers to find. Since listing, the inside walls and ceiling have been painted and the the South and West walls have had white steel installed. Some new windows have been installed and others finished to give lots of natural light. New lighting has been installed throughout the service center. Check out this opportunity today!