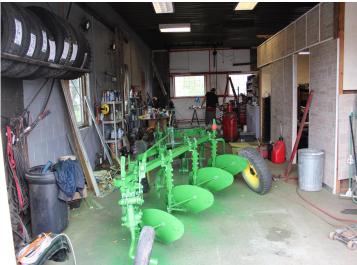

## **Description:**

A business opportunity awaits the right person. The Hewitt Service Station is located on Hwy 210, a main route for people traveling to their cabins further north. There are gas pumps out front and the inside has room for 2-3 vehicles to be serviced. The back lot allows for parking of vehicles waiting to be serviced or picked up. This small town service center/gas station is centrally located and easy for customers to find. Since listing, the inside walls and ceiling have been painted and the the South and West walls have had white steel installed. Some new windows have been installed and others finished to give lots of natural light. New lighting has been installed throughout the service center. Check out this opportunity today!