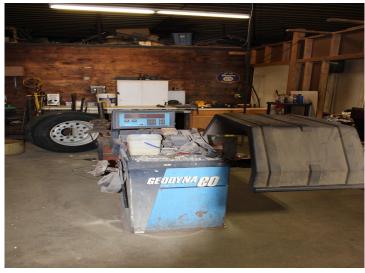

## **Description:**

A business opportunity awaits the right person. The Hewitt Service Station is located on Hwy 210, a main route for people traveling to their cabins further north. There are gas pumps out front and the inside has room for 2-3 vehicles to be serviced. The back lot allows for parking of vehicles waiting to be serviced or picked up. This small town service center/gas station is centrally located and easy for customers to find. Since listing, the inside walls and ceiling have been painted and the the South and West walls have had white steel installed. Some new windows have been installed and others finished to give lots of natural light. New lighting has been installed throughout the service center. Check out this opportunity today!