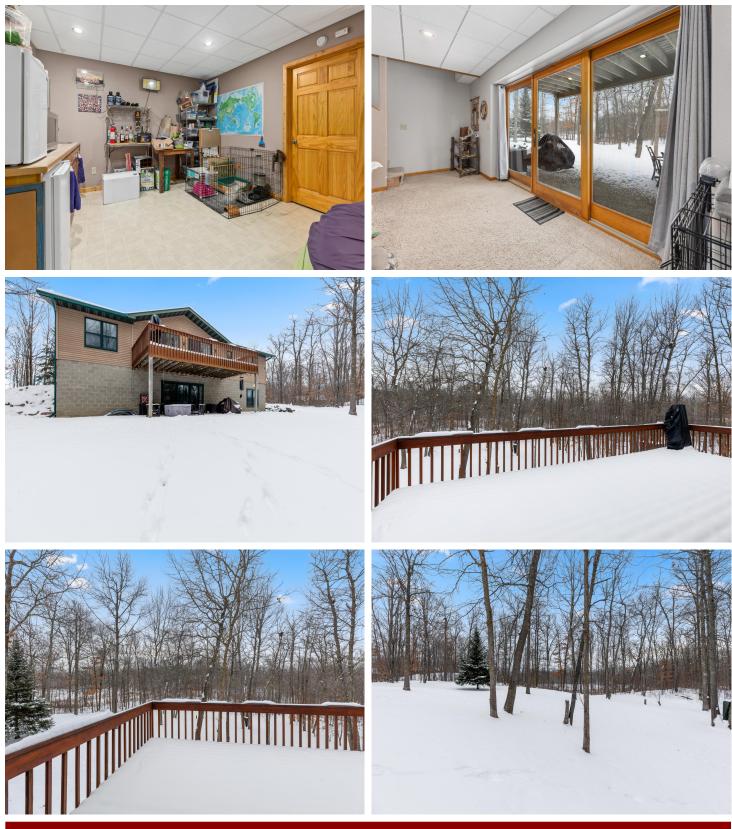

## **Description:**

This beautiful 4-bedroom, 3-bathroom home sits on a lot spanning almost 2 acres, offering plenty of room for privacy, outdoor activities, and future expansion. Located just minutes from the vibrant town of Walker, MN, and the pristine waters of Leech Lake, this property perfectly combines the tranquility of country living with the convenience of nearby amenities. Whether you're an outdoor enthusiast or simply looking for a peaceful retreat, this home offers everything you need.

The open-concept living area creates a bright and welcoming space, with plenty of room to entertain or relax. The updated kitchen features modern appliances, custom cabinetry, and a large center island, making it perfect for family meals or gatherings. The primary suite is a true retreat, complete with an en-suite bath and walk-in closet. The lower level of the home boasts a massive bonus family room, ideal for a home theater, game room, or additional living space, and there's plenty of storage throughout.

The property spans almost 2 acres, with mature trees surrounding the home, providing a sense of seclusion and privacy. The large deck and patio area are perfect for outdoor entertaining or simply enjoying the peaceful surroundings. For additional convenience, the home also features a two-car garage with extra storage space.