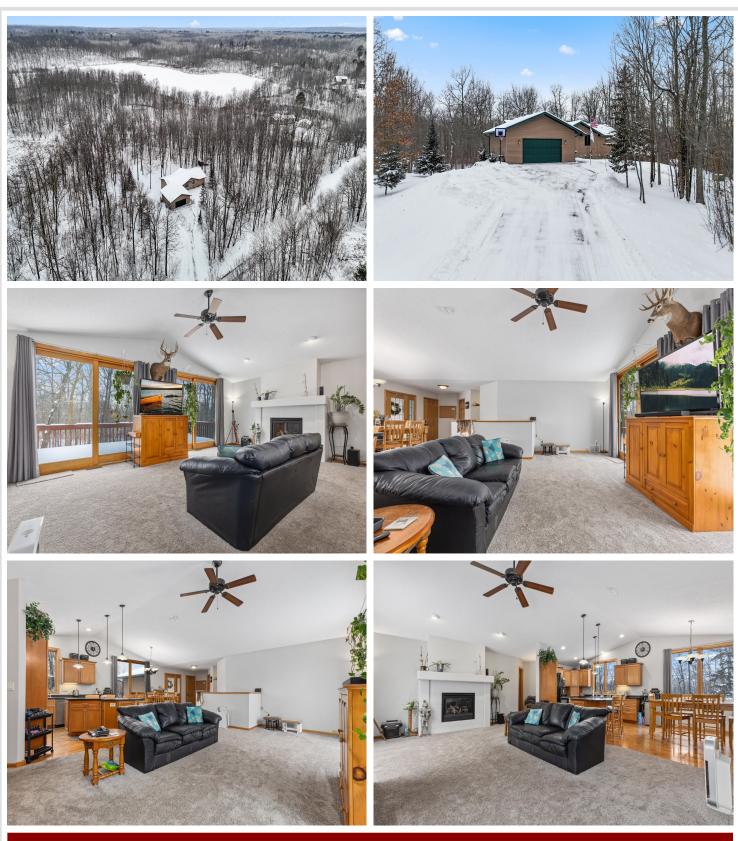

## **Description:**

This beautiful 4-bedroom, 3-bathroom home sits on a lot spanning almost 2 acres, offering plenty of room for privacy, outdoor activities, and future expansion. Located just minutes from the vibrant town of Walker, MN, and the pristine waters of Leech Lake, this property perfectly combines the tranquility of country living with the convenience of nearby amenities. Whether you're an outdoor enthusiast or simply looking for a peaceful retreat, this home offers everything you need.

The open-concept living area creates a bright and welcoming space, with plenty of room to entertain or relax. The updated kitchen features modern appliances, custom cabinetry, and a large center island, making it perfect for family meals or gatherings. The primary suite is a true retreat, complete with an en-suite bath and walk-in closet. The lower level of the home boasts a massive bonus family room, ideal for a home theater, game room, or additional living space, and there's plenty of storage throughout.

The property spans almost 2 acres, with mature trees surrounding the home, providing a sense of seclusion and privacy. The large deck and patio area are perfect for outdoor entertaining or simply enjoying the peaceful surroundings. For additional convenience, the home also features a two-car garage with extra storage space.