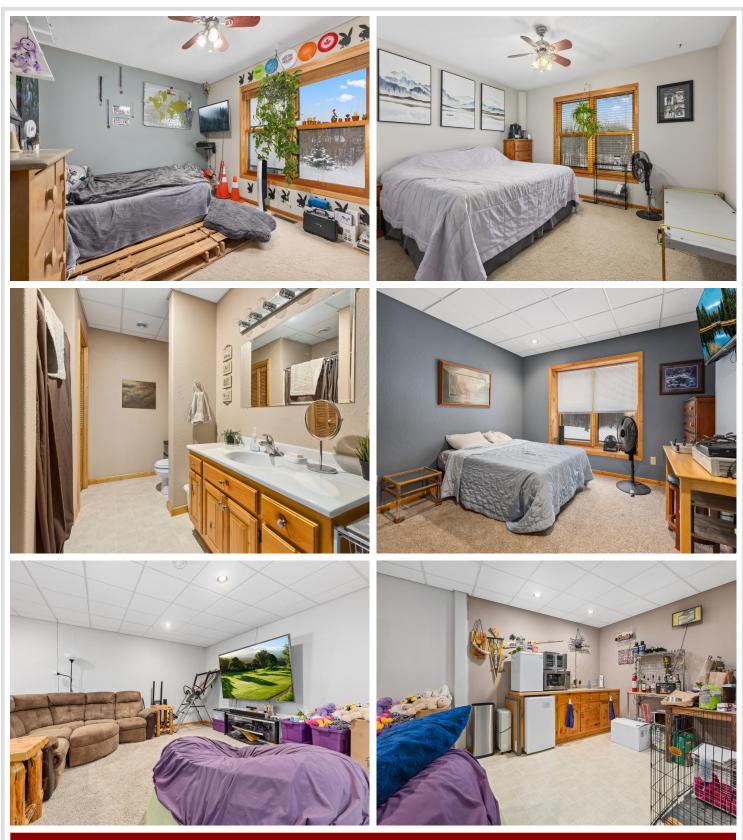

The open-concept living area creates a bright and welcoming space, with plenty of room to entertain or relax. The updated kitchen features modern appliances, custom cabinetry, and a large center island, making it perfect for family meals or gatherings. The primary suite is a true retreat, complete with an en-suite bath and walk-in closet. The lower level of the home boasts a massive bonus family room, ideal for a home theater, game room, or additional living space, and there's plenty of storage throughout.