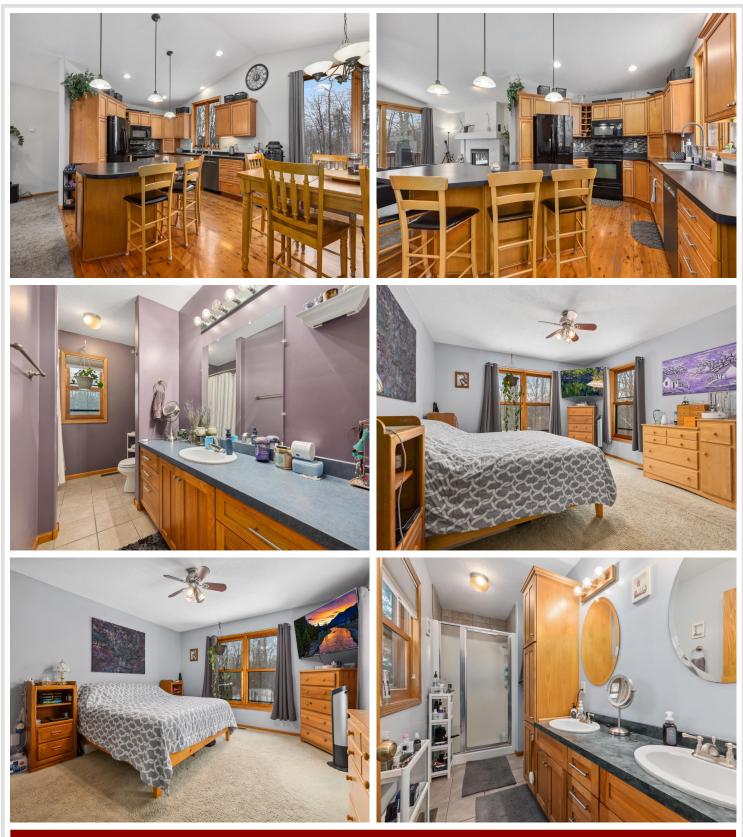

The open-concept living area creates a bright and welcoming space, with plenty of room to entertain or relax. The updated kitchen features modern appliances, custom cabinetry, and a large center island, making it perfect for family meals or gatherings. The primary suite is a true retreat, complete with an en-suite bath and walk-in closet. The lower level of the home boasts a massive bonus family room, ideal for a home theater, game room, or additional living space, and there's plenty of storage throughout.