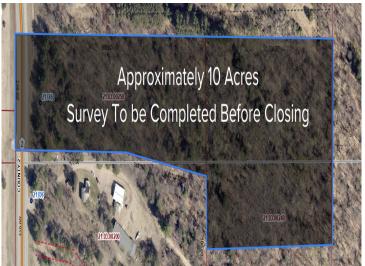

## **Additional Details:**

10 Lot Acres Lot Dimensions **TBD** School District 308

Taxes (unreported) Taxes with Assessments (unreported)

Tax Year 2024

## **Driving Directions:**

North of Nevis on County 2, Property on right

Listed By: Wolff & Simon Real Estate

Affinity Real Estate Inc. participates in the Regional Multiple Listing Service of Minnesota, Inc Broker Reciprocity (sm) program, allowing us to display other broker's listings on our website. All properties are subject to prior sale, change or withdrawal.