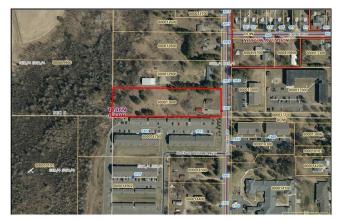

## **Description:**

Build your next multi-family complex right here on this 2+ acre property Zoned R-6 (Multi-Family)! This property is currently surrounded by several apartment complexes and begs for a new owner to do the same!

### Additional Details:

| Year Built             | 1956    |
|------------------------|---------|
| Lot Acres              | 2.4     |
| Lot Dimensions         | 160x630 |
| Garage Stalls          | 2       |
| School District        | 31      |
| Taxes                  | \$2,485 |
| Taxes with Assessments | \$3,362 |
| Tax Year               | 2024    |