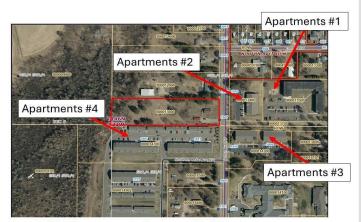

## **Description:**

Build your next multi-family complex right here on this 2+ acre property Zoned R-6 (Multi-Family)! This property is currently surrounded by several apartment complexes and begs for a new owner to do the same!

Affinity Real Estate - 600 Park Avenue South - Park Rapids MN 56470

This Property Is Surrounded By Apartments.

website: www.AffinityRealEstate.com | email: info@affinityrealestate.com | office: 218-237-3333 | fax:218-237-3377