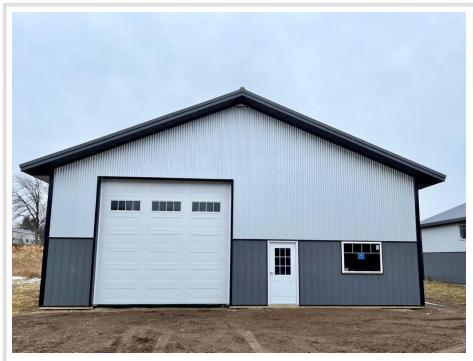

## **Description:**

Discover the Floyd Lake Toy Box - Your Ideal Storage Solution!

Spacious and Brand New: A 40x56 Foltz building with impressive 14' side walls. Features a generous 14' x 14' garage door and an entry door for easy access.

Customizable Comfort: The possibilities are endless as electricity and water are available to hook up and ready for you to tailor to your vision.

Whether you need a storage unit or dream of creating a personal retreat, this building is ready to be tailored to your needs