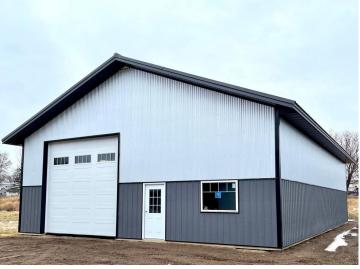

## **Description:**

Discover the Floyd Lake Toy Box - Your Ideal Storage Solution!

Spacious and Brand New: A 40x56 Foltz building with impressive 14' side walls. Features a generous 14' x 14' garage door and an entry door for easy access.

Customizable Comfort: The possibilities are endless as electricity and water are available to hook up and ready for you to tailor to your vision.

Whether you need a storage unit or dream of creating a personal retreat, this building is ready to be tailored to your needs