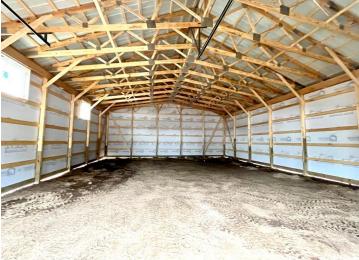

## **Description:**

Discover the Floyd Lake Toy Box - Your Ideal Storage Solution!

Spacious and Brand New: A 40x56 Foltz building with impressive 14' side walls. Features a generous 14' x 14' garage door and an entry door for easy access.

Customizable Comfort: The possibilities are endless as electricity and water are available to hook up and ready for you to tailor to your vision.

Whether you need a storage unit or dream of creating a personal retreat, this building is ready to be tailored to your needs