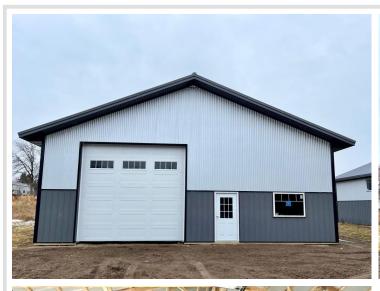

## **Description:**

Discover the Floyd Lake Toy Box - Your Ideal Storage Solution!

Spacious and Brand New: A 40x56 Foltz building with impressive 14' side walls. Features a generous 14' x 14' garage door and an entry door for easy access.

Customizable Comfort: The possibilities are endless as electricity and water are available to hook up and ready for you to tailor to your vision.

Whether you need a storage unit or dream of creating a personal retreat, this building is ready to be tailored to your needs