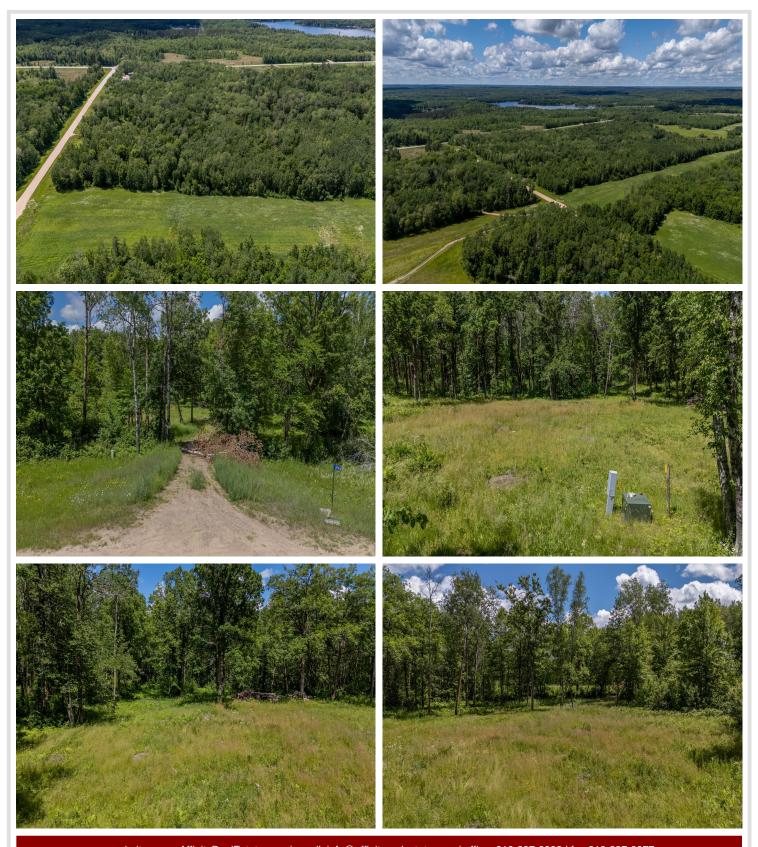

## **Description:**

This 16+ acre wooded lot combines privacy with convenience, located just a few miles from Itasca State Park and a short drive to Park Rapids. Enjoy easy access to lakes, outdoor recreation, and year-round activities in this vibrant area. The property features mostly high ground, and plenty of potential for cutting trails or exploring nature. With abundant wildlife, it's also an excellent spot for hunting. Electrical access is already in place and fiber optic is at the road, making it easy to start building your dream home or retreat. Don't miss this versatile property in the heart of Minnesota's lake country!

## **Additional Details:**

Lot Acres 16.4

Lot Dimensions 535 x 1340

School District 309
Taxes \$224
Taxes with Assessments \$434
Tax Year 2024