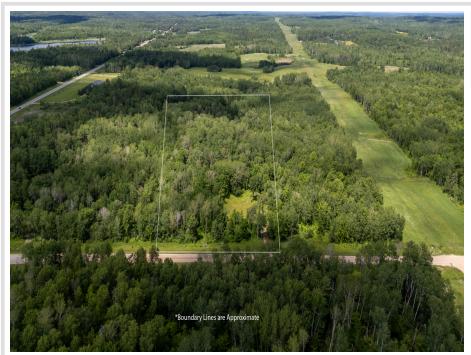

## **Description:**

This 16+ acre wooded lot combines privacy with convenience, located just a few miles from Itasca State Park and a short drive to Park Rapids. Enjoy easy access to lakes, outdoor recreation, and year-round activities in this vibrant area. The property features mostly high ground, and plenty of potential for cutting trails or exploring nature. With abundant wildlife, it's also an excellent spot for hunting. Electrical access is already in place and fiber optic is at the road, making it easy to start building your dream home or retreat. Don't miss this versatile property in the heart of Minnesota's lake country!

## **Additional Details:**

Lot Acres 16.4

Lot Dimensions 535 x 1340

School District 309
Taxes \$224
Taxes with Assessments \$434
Tax Year 2024