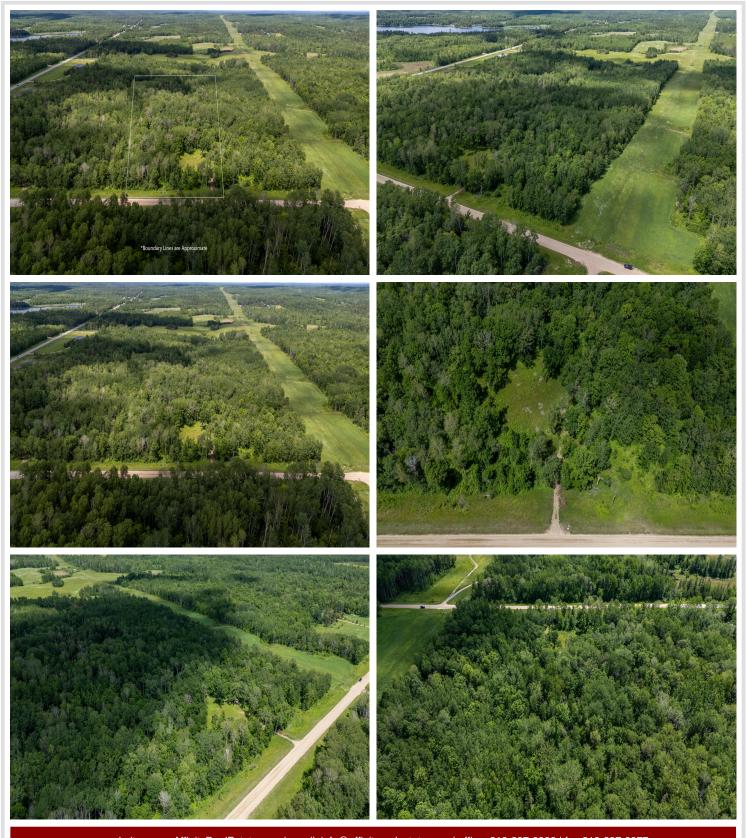

## **Description:**

This 16+ acre wooded lot combines privacy with convenience, located just a few miles from Itasca State Park and a short drive to Park Rapids. Enjoy easy access to lakes, outdoor recreation, and year-round activities in this vibrant area. The property features mostly high ground, and plenty of potential for cutting trails or exploring nature. With abundant wildlife, it's also an excellent spot for hunting. Electrical access is already in place and fiber optic is at the road, making it easy to start building your dream home or retreat. Don't miss this versatile property in the heart of Minnesota's lake country!

## **Additional Details:**

Lot Acres 16.4

Lot Dimensions 535 x 1340

School District 309
Taxes \$224
Taxes with Assessments \$434
Tax Year 2024