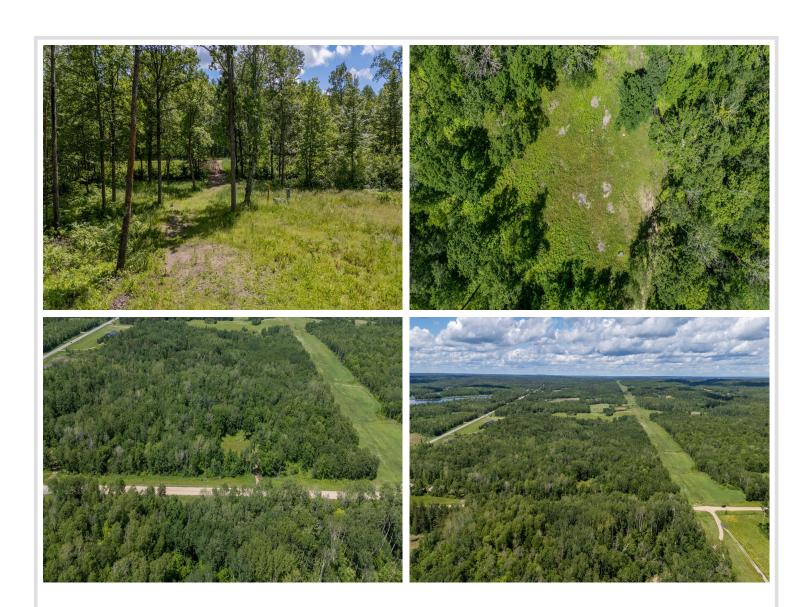

## **Description:**

This 16+ acre wooded lot combines privacy with convenience, located just a few miles from Itasca State Park and a short drive to Park Rapids. Enjoy easy access to lakes, outdoor recreation, and year-round activities in this vibrant area. The property features mostly high ground, and plenty of potential for cutting trails or exploring nature. With abundant wildlife, it's also an excellent spot for hunting. Electrical access is already in place and fiber optic is at the road, making it easy to start building your dream home or retreat. Don't miss this versatile property in the heart of Minnesota's lake country!