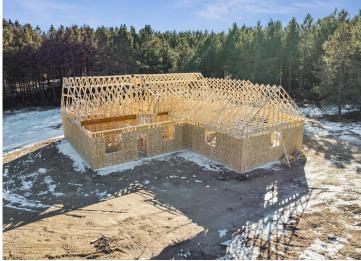

## **Description:**

New construction home estimated to be completed in April 2025, framing has already begun. For completed photos, we have the same layout currently for sale at 30970 Firewatch Way with some slight modifications to room sizes. 4 bedrooms, plus office or bedroom (5th),

3 bathrooms, open concept, gas fireplace, gorgeous kitchen with center island with quartz and a walk-in pantry. The main floor primary ensuite has custom tile in the walk-in shower and a large walk-in closet, bonus room on the second level for additional entertainment space, and a 3 stall garage~ the finishes to this home can still be customized if you would like, or have everything finished and just ready for move in day! This development is one of a kind in this location!