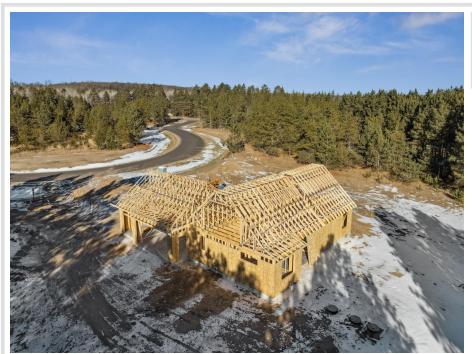

## **Description:**

New construction home estimated to be completed in April 2025, framing has already begun. For completed photos, we have the same layout currently for sale at 30970 Firewatch Way with some slight modifications to room sizes. 4 bedrooms, plus office or bedroom (5th),

3 bathrooms, open concept, gas fireplace, gorgeous kitchen with center island with quartz and a walk-in pantry. The main floor primary ensuite has custom tile in the walk-in shower and a large walk-in closet, bonus room on the second level for additional entertainment space, and a 3 stall garage~ the finishes to this home can still be customized if you would like, or have everything finished and just ready for move in day! This development is one of a kind in this location!