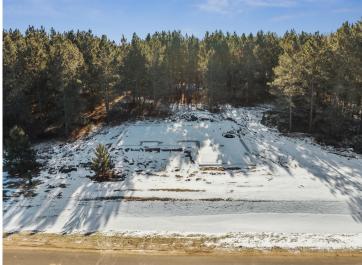

## **Description:**

To be built. The foundation has been poured for this new construction home. 5 bedroom 3 bathrooms with in floor heat throughout.

This is a prime lot surrounded by trees and wildlife at the end of the cul-de-sac.

## **Additional Details:**

Year Built 2024 Lot Acres 1

Lot Dimensions 330x137x190x120

Garage Stalls 3
School District 186
Taxes \$66
Taxes with Assessments \$66
Tax Year 2024