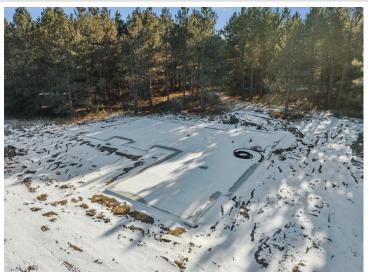

## **Description:**

To be built. The foundation has been poured for this new construction home. 5 bedroom 3 bathrooms with in floor heat throughout.

This is a prime lot surrounded by trees and wildlife at the end of the cul-de-sac.

## **Additional Details:**

Year Built 2024 Lot Acres 1

Lot Dimensions 330x137x190x120

Garage Stalls 3
School District 186
Taxes \$66
Taxes with Assessments \$66
Tax Year 2024