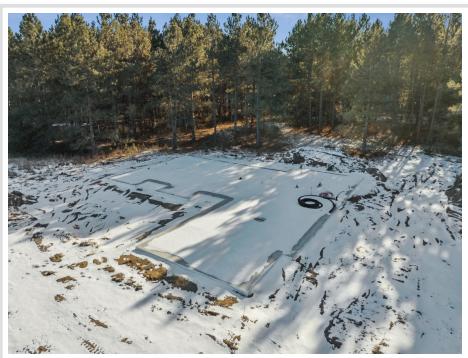

## **Description:**

To be built. The foundation has been poured for this new construction home. 5 bedroom 3 bathrooms with in floor heat throughout.

This is a prime lot surrounded by trees and wildlife at the end of the cul-de-sac.

## **Additional Details:**

Year Built 2024 Lot Acres 1

Lot Dimensions 330x137x190x120

Garage Stalls 3
School District 186
Taxes \$66
Taxes with Assessments \$66
Tax Year 2024