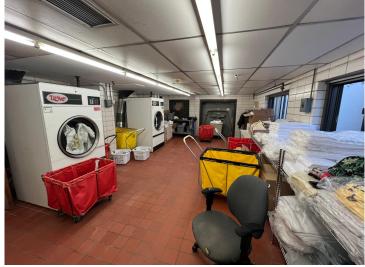

## Features include:

Parking: On site parking with approximately 63 parking spaces and 3 handicap spaces.

Multiple Rooms: Ideal for a variety of layouts and configurations. Laundry Facilities: Convenient for residential or commercial use. Attached Garages: Perfect for secure parking or additional storage. Elevator Access: Ensuring accessibility throughout the building.