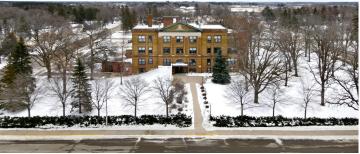

## Features include:

Parking: On site parking with approximately 63 parking spaces and 3 handicap spaces.

Multiple Rooms: Ideal for a variety of layouts and configurations. Laundry Facilities: Convenient for residential or commercial use. Attached Garages: Perfect for secure parking or additional storage. Elevator Access: Ensuring accessibility throughout the building.

## **Additional Details:**

Year Built 1923 Lot Acres 2.06 300x300 Lot Dimensions

Garage Stalls School District 2155 Taxes \$60 Taxes with Assessments \$60 Tax Year 2024

Listed Bv: Hinkle Realty

Fuel: Natural Gas. Garage: 3. Heat: Boiler Sewer: City Sewer/Connected Affinity Real Estate Inc. participates in the Regional Multiple Listing Dervice of Minnesota, Inc Broker Reciprocity (sm) program, allowing