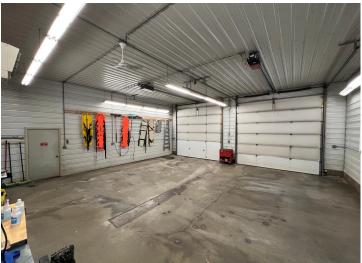

## Features include:

Parking: On site parking with approximately 63 parking spaces and 3 handicap spaces.

Multiple Rooms: Ideal for a variety of layouts and configurations. Laundry Facilities: Convenient for residential or commercial use. Attached Garages: Perfect for secure parking or additional storage. Elevator Access: Ensuring accessibility throughout the building.