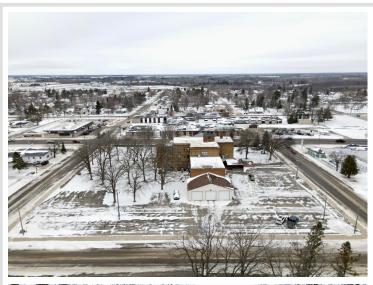

MLS 6646179 Commercial

\$1,816,000

418 Jefferson Street Wadena MN 56482

Status: Active

## **Description:**

For Sale: Multi-Use Commercial Building with Endless Potential!

Step into a piece of history with this incredible multi-use commercial building, formerly the Wesley Hospital. Brimming with character and opportunity, this versatile property offers a unique canvas to bring your vision to life.

## Features include:

Parking: On site parking with approximately 63 parking spaces and 3 handicap spaces.

Multiple Rooms: Ideal for a variety of layouts and configurations. Laundry Facilities: Convenient for residential or commercial use. Attached Garages: Perfect for secure parking or additional storage. Elevator Access: Ensuring accessibility throughout the building.