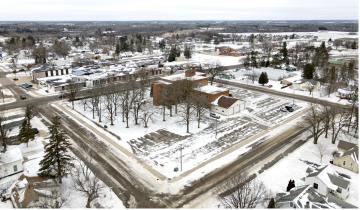

MLS 6646179 Commercial

\$1,816,000

418 Jefferson Street Wadena MN 56482

Status: Active

## **Description:**

For Sale: Multi-Use Commercial Building with Endless Potential!

Step into a piece of history with this incredible multi-use commercial building, formerly the Wesley Hospital. Brimming with character and opportunity, this versatile property offers a unique canvas to bring your vision to life.

## Features include:

Parking: On site parking with approximately 63 parking spaces and 3 handicap spaces.

Multiple Rooms: Ideal for a variety of layouts and configurations. Laundry Facilities: Convenient for residential or commercial use. Attached Garages: Perfect for secure parking or additional storage. Elevator Access: Ensuring accessibility throughout the building.