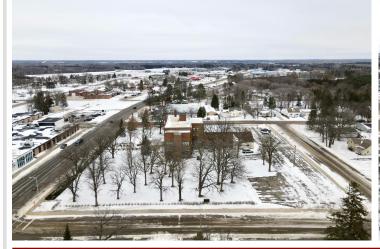

MLS 6646179 Commercial

\$1,816,000

418 Jefferson Street Wadena MN 56482

Status: Active

## **Description:**

For Sale: Multi-Use Commercial Building with Endless Potential!

Step into a piece of history with this incredible multi-use commercial building, formerly the Wesley Hospital. Brimming with character and opportunity, this versatile property offers a unique canvas to bring your vision to life.

## Features include:

Parking: On site parking with approximately 63 parking spaces and 3 handicap spaces.

Multiple Rooms: Ideal for a variety of layouts and configurations. Laundry Facilities: Convenient for residential or commercial use. Attached Garages: Perfect for secure parking or additional storage. Elevator Access: Ensuring accessibility throughout the building.