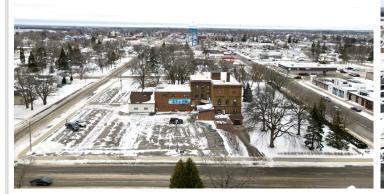

## **Additional Details:**

Year Built 1923 Lot Acres 2.06 300x300 Lot Dimensions

Garage Stalls School District 2155 Taxes \$60 Taxes with Assessments \$60 Tax Year 2024

Listed Bv: Hinkle Realty

Fuel: Natural Gas. Garage: 3. Heat: Boiler Sewer: City Sewer/Connected Affinity Real Estate Inc. participates in the Regional Multiple Listing Dervice of Minnesota, Inc Broker Reciprocity (sm) program, allowing

us to display other broker's listings on our website. All properties are

us to display other proker's ilsulings on our website. All proposition and mile. Property is on your night.
Fஹ்றுச்வுஞ்ஞ்ஞிலுக்கு வெள்ளில் கூடி and north on hwy 71 for 1/4 mile. Property is on your night.
Affinity Real Estate - 600 Park Avenue South - Park Rapids MN 56470