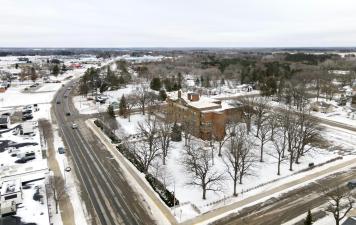

MLS 6646179 Commercial

\$1,816,000

418 Jefferson Street Wadena MN 56482

Status: Active

## **Description:**

For Sale: Multi-Use Commercial Building with Endless Potential!

Step into a piece of history with this incredible multi-use commercial building, formerly the Wesley Hospital. Brimming with character and opportunity, this versatile property offers a unique canvas to bring your vision to life.

## Features include:

Parking: On site parking with approximately 63 parking spaces and 3 handicap spaces.

Multiple Rooms: Ideal for a variety of layouts and configurations. Laundry Facilities: Convenient for residential or commercial use. Attached Garages: Perfect for secure parking or additional storage. Elevator Access: Ensuring accessibility throughout the building.

## **Additional Details:**

Year Built 1923 Lot Acres 2.06 300x300 Lot Dimensions

Garage Stalls School District 2155 Taxes \$60 Taxes with Assessments \$60 Tax Year 2024

Listed Bv: Hinkle Realty

Fuel: Natural Gas. Garage: 3. Heat: Boiler Sewer: City Sewer/Connected Affinity Real Estate Inc. participates in the Regional Multiple Listing Dervice of Minnesota, Inc Broker Reciprocity (sm) program, allowing