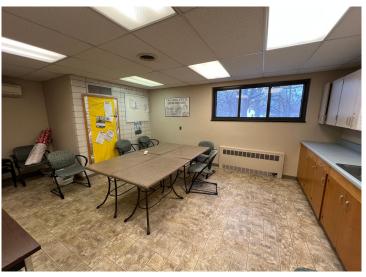

With its expansive layout and multiple rooms, the possibilities are truly endless. Whether you're dreaming of multi-family housing, office spaces, or a creative mixed-use development, this building is ready to transform into your ideal space.

## Features include:

Parking: On site parking with approximately 63 parking spaces and 3 handicap spaces.

Multiple Rooms: Ideal for a variety of layouts and configurations. Laundry Facilities: Convenient for residential or commercial use. Attached Garages: Perfect for secure parking or additional storage. Elevator Access: Ensuring accessibility throughout the building.