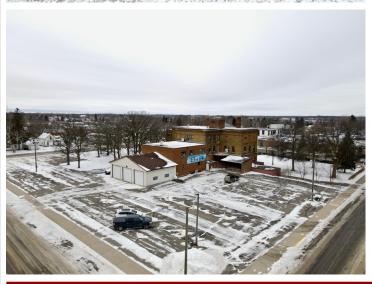

## **Description:**

For Sale: Multi-Use Commercial Building with Endless Potential!

Step into a piece of history with this incredible multi-use commercial building, formerly the Wesley Hospital. Brimming with character and opportunity, this versatile property offers a unique canvas to bring your vision to life.

## Features include:

Parking: On site parking with approximately 63 parking spaces and 3 handicap spaces.

Multiple Rooms: Ideal for a variety of layouts and configurations. Laundry Facilities: Convenient for residential or commercial use. Attached Garages: Perfect for secure parking or additional storage. Elevator Access: Ensuring accessibility throughout the building.

## **Additional Details:**

Year Built 1923 Lot Acres 2.06 300x300 Lot Dimensions

Garage Stalls School District 2155 Taxes \$60 Taxes with Assessments \$60 Tax Year 2024

Listed Bv: Hinkle Realty

Fuel: Natural Gas. Garage: 3. Heat: Boiler Sewer: City Sewer/Connected Affinity Real Estate Inc. participates in the Regional Multiple Listing Dervice of Minnesota, Inc Broker Reciprocity (sm) program, allowing