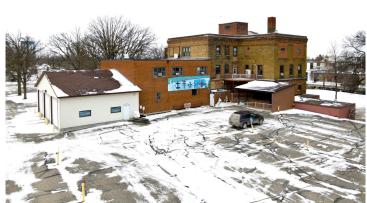

## **Description:**

For Sale: Multi-Use Commercial Building with Endless Potential!

Step into a piece of history with this incredible multi-use commercial building, formerly the Wesley Hospital. Brimming with character and opportunity, this versatile property offers a unique canvas to bring your vision to life.

## Features include:

Parking: On site parking with approximately 63 parking spaces and 3 handicap spaces.

Multiple Rooms: Ideal for a variety of layouts and configurations. Laundry Facilities: Convenient for residential or commercial use. Attached Garages: Perfect for secure parking or additional storage. Elevator Access: Ensuring accessibility throughout the building.