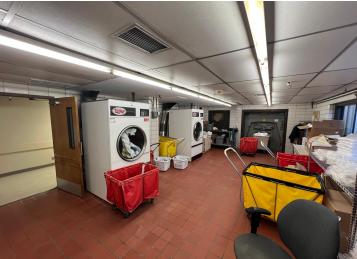

## Features include:

Parking: On site parking with approximately 63 parking spaces and 3 handicap spaces.

Multiple Rooms: Ideal for a variety of layouts and configurations. Laundry Facilities: Convenient for residential or commercial use. Attached Garages: Perfect for secure parking or additional storage. Elevator Access: Ensuring accessibility throughout the building.