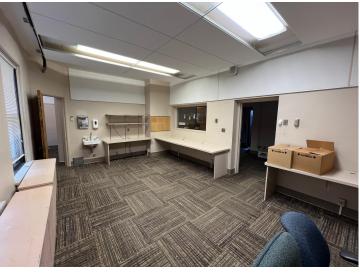

With its expansive layout and multiple rooms, the possibilities are truly endless. Whether you're dreaming of multi-family housing, office spaces, or a creative mixed-use development, this building is ready to transform into your ideal space.

## Features include:

Parking: On site parking with approximately 63 parking spaces and 3 handicap spaces.

Multiple Rooms: Ideal for a variety of layouts and configurations. Laundry Facilities: Convenient for residential or commercial use. Attached Garages: Perfect for secure parking or additional storage. Elevator Access: Ensuring accessibility throughout the building.