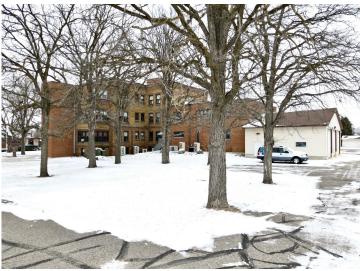

## **Description:**

For Sale: Multi-Use Commercial Building with Endless Potential!

Step into a piece of history with this incredible multi-use commercial building, formerly the Wesley Hospital. Brimming with character and opportunity, this versatile property offers a unique canvas to bring your vision to life.

## Features include:

Parking: On site parking with approximately 63 parking spaces and 3 handicap spaces.

Multiple Rooms: Ideal for a variety of layouts and configurations. Laundry Facilities: Convenient for residential or commercial use. Attached Garages: Perfect for secure parking or additional storage. Elevator Access: Ensuring accessibility throughout the building.

## **Additional Details:**

Year Built 1923 Lot Acres 2.06 300x300 Lot Dimensions

Garage Stalls School District 2155 Taxes \$60 Taxes with Assessments \$60 Tax Year 2024

Listed Bv: Hinkle Realty

Fuel: Natural Gas. Garage: 3. Heat: Boiler Sewer: City Sewer/Connected Affinity Real Estate Inc. participates in the Regional Multiple Listing Dervice of Minnesota, Inc Broker Reciprocity (sm) program, allowing