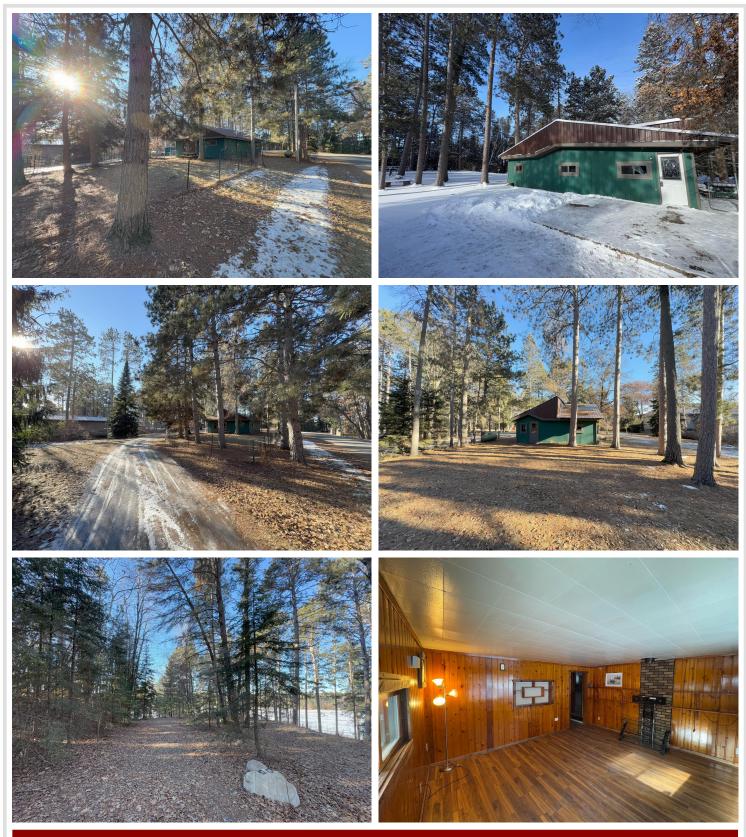

## **Description:**

Affordable investment or first home opportunity in Pequot Lakes directly across from the walking path to Sibley Lake. Two beds, one bath, and ready for some updates throughout to make it your own. Nicely wooded corner lot with a circle drive and towering pines.