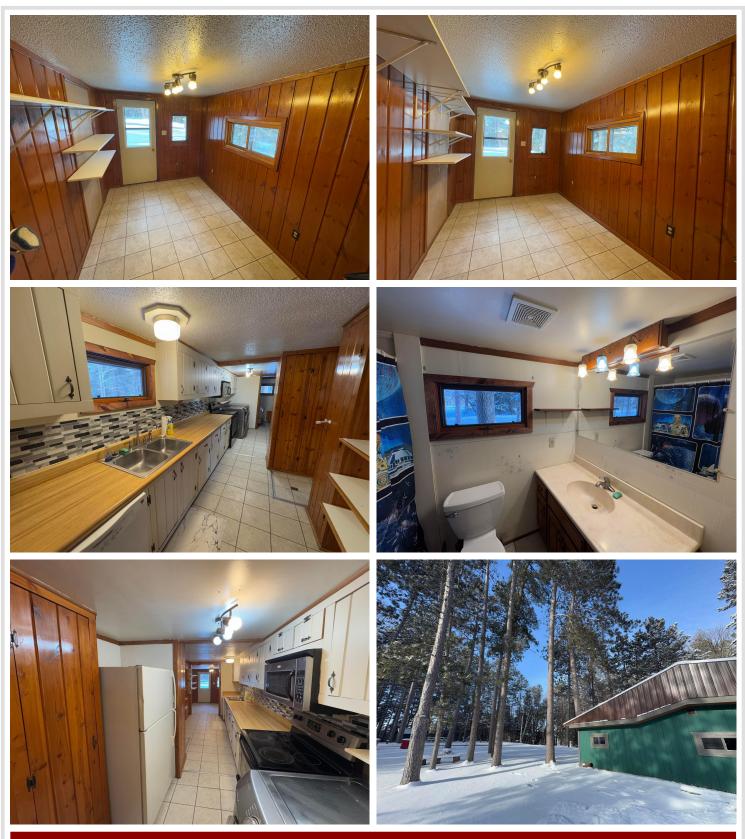

## **Description:**

Affordable investment or first home opportunity in Pequot Lakes directly across from the walking path to Sibley Lake. Two beds, one bath, and ready for some updates throughout to make it your own. Nicely wooded corner lot with a circle drive and towering pines.