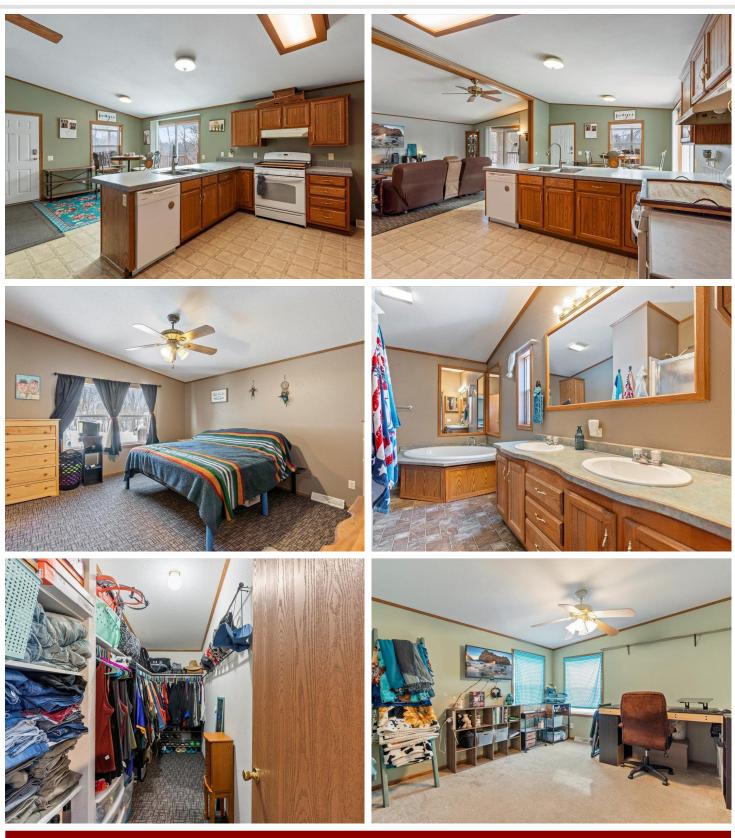

# **Description:**

This is indeed a unique property spanning over 6.5 acres on the Crow Wing River. Boasting an expansive yard with perfect level elevation at water's edge with over 700' of frontage. Nestled on a small hill with safe elevation from the river sits a 5bd 4ba main and a 3bd 2ba In-law quarters/quest suite all under one roof totaling over 7400 Sq Ft. Savor a cup of coffee and relax on the spacious deck while observing the abundant wildlife including the eagles that frequently soar overhead. This would be a fantastic investment as a rental, cabin, or main home with overflow space for the family. Home was built as an estate with everything you need on the main level so with that in mind you could have an additional 3 apartments with minimal expense. For all your toys and workshop space, you have multiple options with a 32x40 insulated 3 car garage, 20x30 garage, 10x20 shed, and a tuck under insulated 2 car garage. The main home has many upgrades including granite countertops, 9' ceiling, hickory cabinets, knotty pine doors, primary suite, walk-in closets, workout room, rec. room, bar, and extra kitchen. This home is energy efficient and designed with minimal maintenance in mind. There are endless outdoor activities including lush gardening, fishing, hiking, kayaking, boating, swimming and pickleball.