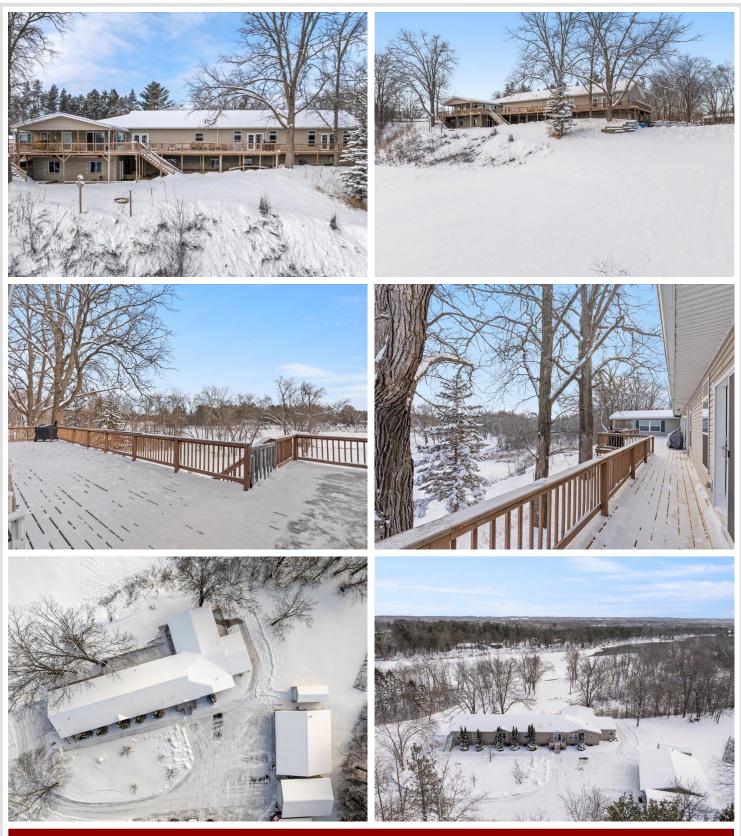

# **Description:**

This is indeed a unique property spanning over 6.5 acres on the Crow Wing River. Boasting an expansive yard with perfect level elevation at water's edge with over 700' of frontage. Nestled on a small hill with safe elevation from the river sits a 5bd 4ba main and a 3bd 2ba In-law quarters/quest suite all under one roof totaling over 7400 Sq Ft. Savor a cup of coffee and relax on the spacious deck while observing the abundant wildlife including the eagles that frequently soar overhead. This would be a fantastic investment as a rental, cabin, or main home with overflow space for the family. Home was built as an estate with everything you need on the main level so with that in mind you could have an additional 3 apartments with minimal expense. For all your toys and workshop space, you have multiple options with a 32x40 insulated 3 car garage, 20x30 garage, 10x20 shed, and a tuck under insulated 2 car garage. The main home has many upgrades including granite countertops, 9' ceiling, hickory cabinets, knotty pine doors, primary suite, walk-in closets, workout room, rec. room, bar, and extra kitchen. This home is energy efficient and designed with minimal maintenance in mind. There are endless outdoor activities including lush gardening, fishing, hiking, kayaking, boating, swimming and pickleball.