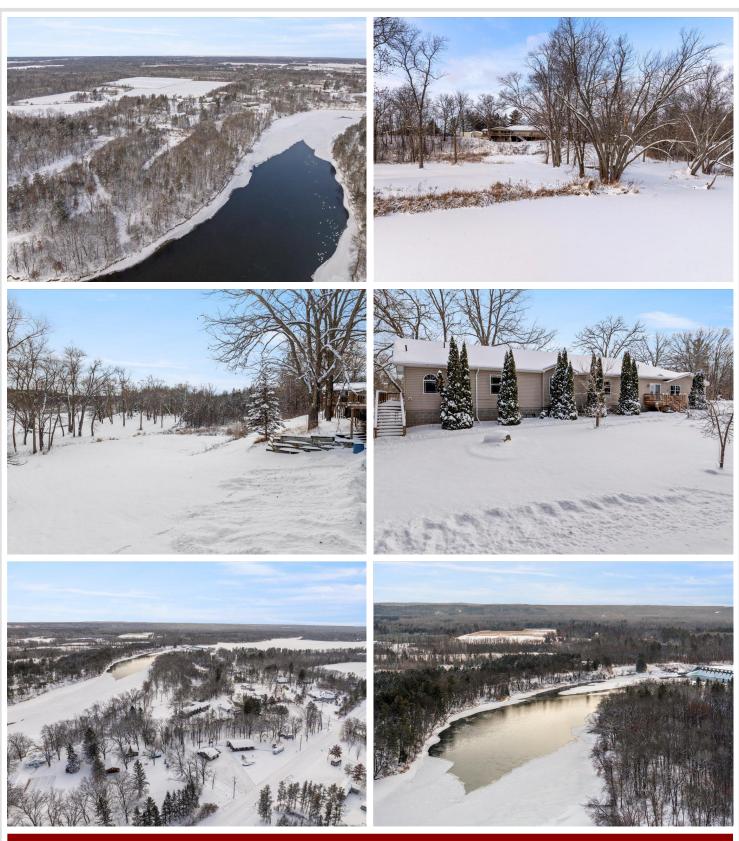

# **Description:**

This is indeed a unique property spanning over 6.5 acres on the Crow Wing River. Boasting an expansive yard with perfect level elevation at water's edge with over 700' of frontage. Nestled on a small hill with safe elevation from the river sits a 5bd 4ba main and a 3bd 2ba In-law quarters/quest suite all under one roof totaling over 7400 Sq Ft. Savor a cup of coffee and relax on the spacious deck while observing the abundant wildlife including the eagles that frequently soar overhead. This would be a fantastic investment as a rental, cabin, or main home with overflow space for the family. Home was built as an estate with everything you need on the main level so with that in mind you could have an additional 3 apartments with minimal expense. For all your toys and workshop space, you have multiple options with a 32x40 insulated 3 car garage, 20x30 garage, 10x20 shed, and a tuck under insulated 2 car garage. The main home has many upgrades including granite countertops, 9' ceiling, hickory cabinets, knotty pine doors, primary suite, walk-in closets, workout room, rec. room, bar, and extra kitchen. This home is energy efficient and designed with minimal maintenance in mind. There are endless outdoor activities including lush gardening, fishing, hiking, kayaking, boating, swimming and pickleball.