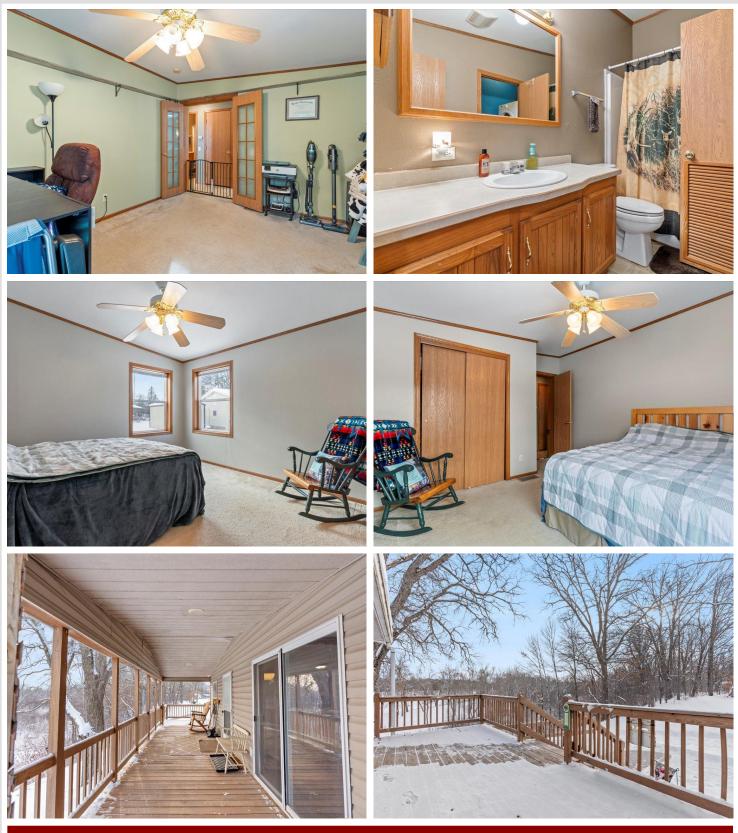

# **Description:**

This is indeed a unique property spanning over 6.5 acres on the Crow Wing River. Boasting an expansive yard with perfect level elevation at water's edge with over 700' of frontage. Nestled on a small hill with safe elevation from the river sits a 5bd 4ba main and a 3bd 2ba In-law quarters/quest suite all under one roof totaling over 7400 Sq Ft. Savor a cup of coffee and relax on the spacious deck while observing the abundant wildlife including the eagles that frequently soar overhead. This would be a fantastic investment as a rental, cabin, or main home with overflow space for the family. Home was built as an estate with everything you need on the main level so with that in mind you could have an additional 3 apartments with minimal expense. For all your toys and workshop space, you have multiple options with a 32x40 insulated 3 car garage, 20x30 garage, 10x20 shed, and a tuck under insulated 2 car garage. The main home has many upgrades including granite countertops, 9' ceiling, hickory cabinets, knotty pine doors, primary suite, walk-in closets, workout room, rec. room, bar, and extra kitchen. This home is energy efficient and designed with minimal maintenance in mind. There are endless outdoor activities including lush gardening, fishing, hiking, kayaking, boating, swimming and pickleball.