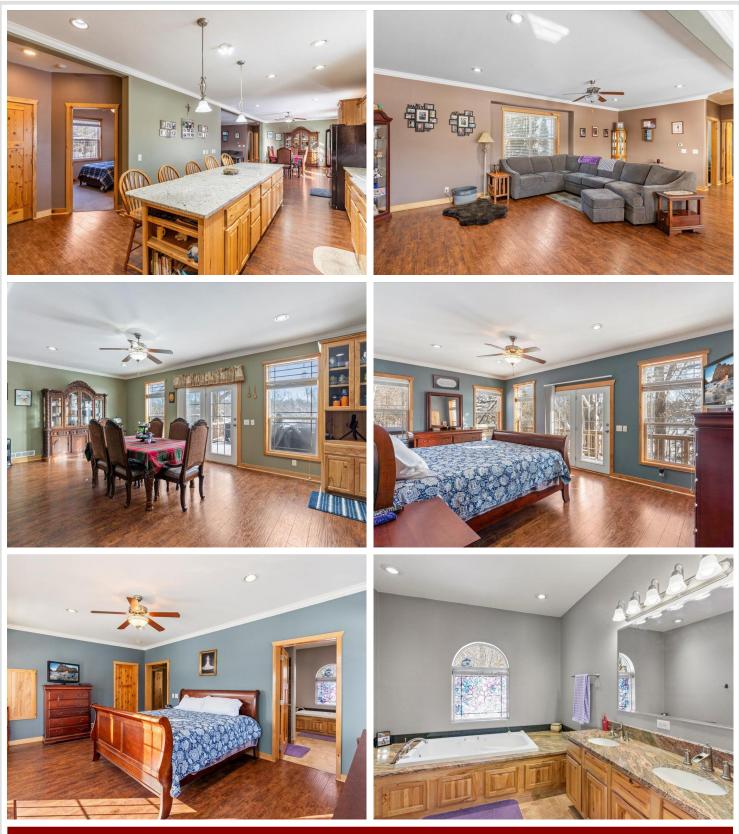

# **Description:**

This is indeed a unique property spanning over 6.5 acres on the Crow Wing River. Boasting an expansive yard with perfect level elevation at water's edge with over 700' of frontage. Nestled on a small hill with safe elevation from the river sits a 5bd 4ba main and a 3bd 2ba In-law quarters/quest suite all under one roof totaling over 7400 Sq Ft. Savor a cup of coffee and relax on the spacious deck while observing the abundant wildlife including the eagles that frequently soar overhead. This would be a fantastic investment as a rental, cabin, or main home with overflow space for the family. Home was built as an estate with everything you need on the main level so with that in mind you could have an additional 3 apartments with minimal expense. For all your toys and workshop space, you have multiple options with a 32x40 insulated 3 car garage, 20x30 garage, 10x20 shed, and a tuck under insulated 2 car garage. The main home has many upgrades including granite countertops, 9' ceiling, hickory cabinets, knotty pine doors, primary suite, walk-in closets, workout room, rec. room, bar, and extra kitchen. This home is energy efficient and designed with minimal maintenance in mind. There are endless outdoor activities including lush gardening, fishing, hiking, kayaking, boating, swimming and pickleball.