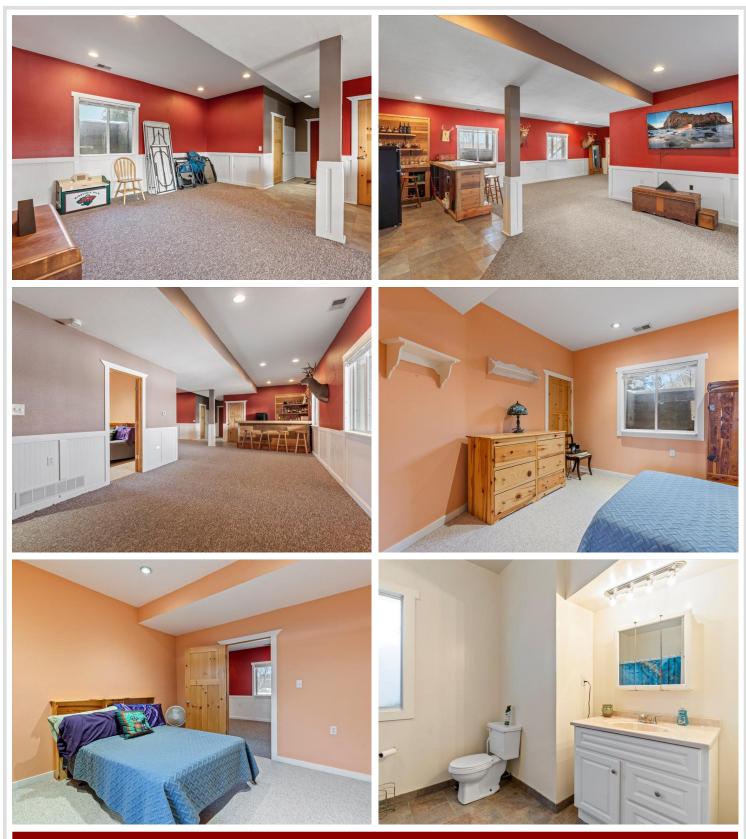

# **Description:**

This is indeed a unique property spanning over 6.5 acres on the Crow Wing River. Boasting an expansive yard with perfect level elevation at water's edge with over 700' of frontage. Nestled on a small hill with safe elevation from the river sits a 5bd 4ba main and a 3bd 2ba In-law quarters/quest suite all under one roof totaling over 7400 Sq Ft. Savor a cup of coffee and relax on the spacious deck while observing the abundant wildlife including the eagles that frequently soar overhead. This would be a fantastic investment as a rental, cabin, or main home with overflow space for the family. Home was built as an estate with everything you need on the main level so with that in mind you could have an additional 3 apartments with minimal expense. For all your toys and workshop space, you have multiple options with a 32x40 insulated 3 car garage, 20x30 garage, 10x20 shed, and a tuck under insulated 2 car garage. The main home has many upgrades including granite countertops, 9' ceiling, hickory cabinets, knotty pine doors, primary suite, walk-in closets, workout room, rec. room, bar, and extra kitchen. This home is energy efficient and designed with minimal maintenance in mind. There are endless outdoor activities including lush gardening, fishing, hiking, kayaking, boating, swimming and pickleball.