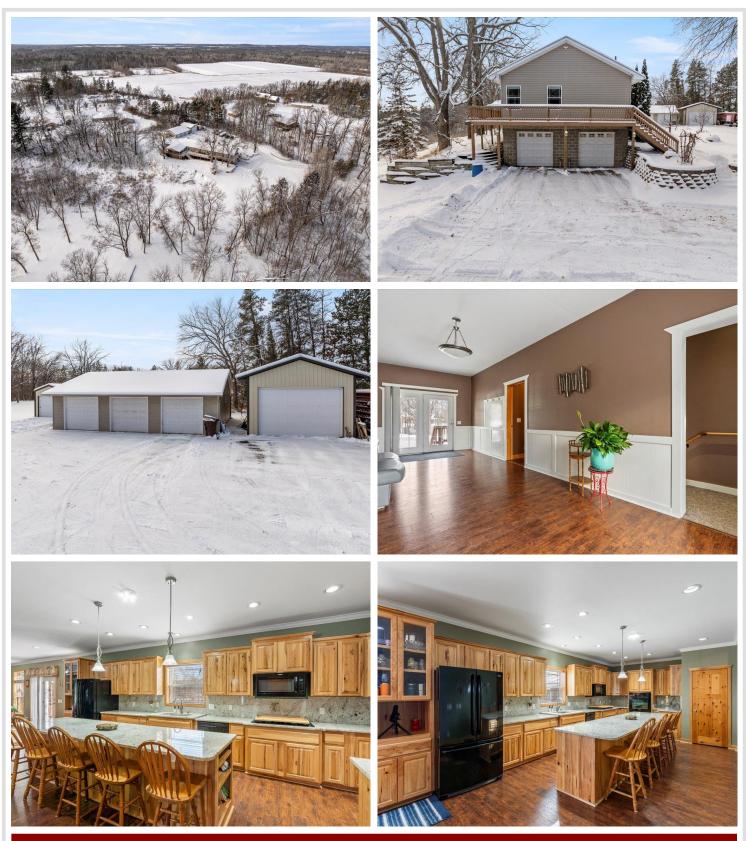

# **Description:**

This is indeed a unique property spanning over 6.5 acres on the Crow Wing River. Boasting an expansive yard with perfect level elevation at water's edge with over 700' of frontage. Nestled on a small hill with safe elevation from the river sits a 5bd 4ba main and a 3bd 2ba In-law quarters/quest suite all under one roof totaling over 7400 Sq Ft. Savor a cup of coffee and relax on the spacious deck while observing the abundant wildlife including the eagles that frequently soar overhead. This would be a fantastic investment as a rental, cabin, or main home with overflow space for the family. Home was built as an estate with everything you need on the main level so with that in mind you could have an additional 3 apartments with minimal expense. For all your toys and workshop space, you have multiple options with a 32x40 insulated 3 car garage, 20x30 garage, 10x20 shed, and a tuck under insulated 2 car garage. The main home has many upgrades including granite countertops, 9' ceiling, hickory cabinets, knotty pine doors, primary suite, walk-in closets, workout room, rec. room, bar, and extra kitchen. This home is energy efficient and designed with minimal maintenance in mind. There are endless outdoor activities including lush gardening, fishing, hiking, kayaking, boating, swimming and pickleball.