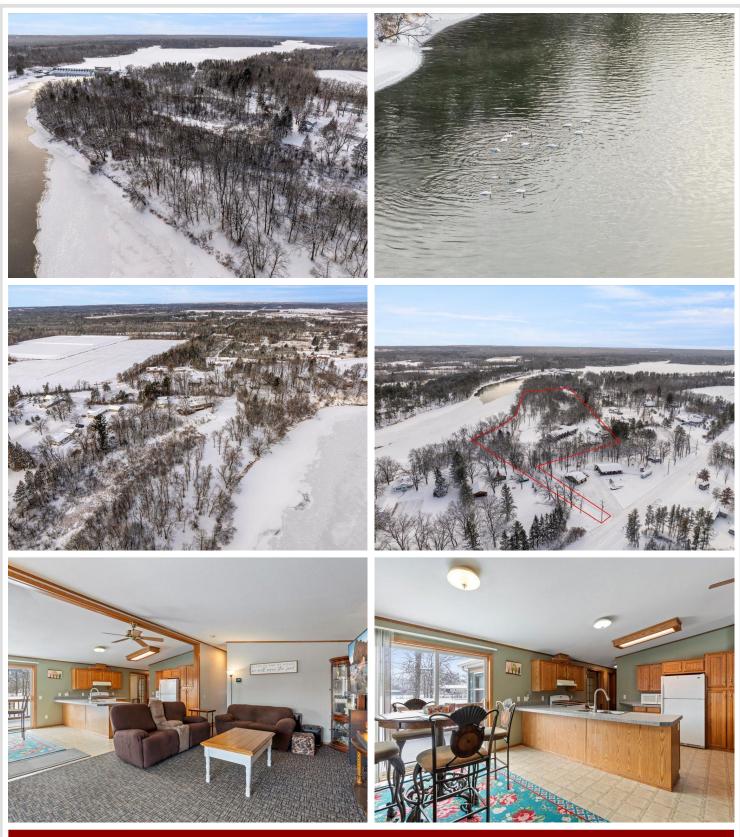

# **Description:**

This is indeed a unique property spanning over 6.5 acres on the Crow Wing River. Boasting an expansive yard with perfect level elevation at water's edge with over 700' of frontage. Nestled on a small hill with safe elevation from the river sits a 5bd 4ba main and a 3bd 2ba In-law quarters/quest suite all under one roof totaling over 7400 Sq Ft. Savor a cup of coffee and relax on the spacious deck while observing the abundant wildlife including the eagles that frequently soar overhead. This would be a fantastic investment as a rental, cabin, or main home with overflow space for the family. Home was built as an estate with everything you need on the main level so with that in mind you could have an additional 3 apartments with minimal expense. For all your toys and workshop space, you have multiple options with a 32x40 insulated 3 car garage, 20x30 garage, 10x20 shed, and a tuck under insulated 2 car garage. The main home has many upgrades including granite countertops, 9' ceiling, hickory cabinets, knotty pine doors, primary suite, walk-in closets, workout room, rec. room, bar, and extra kitchen. This home is energy efficient and designed with minimal maintenance in mind. There are endless outdoor activities including lush gardening, fishing, hiking, kayaking, boating, swimming and pickleball.