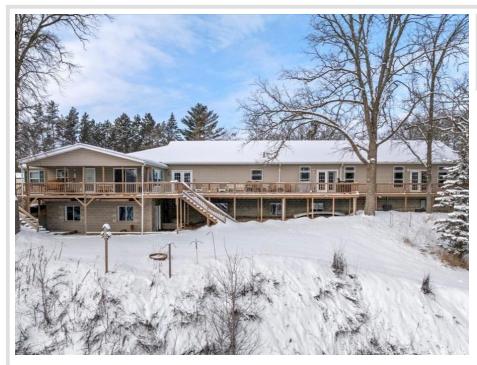

# **Description:**

This is indeed a unique property spanning over 6.5 acres on the Crow Wing River. Boasting an expansive yard with perfect level elevation at water's edge with over 700' of frontage. Nestled on a small hill with safe elevation from the river sits a 5bd 4ba main and a 3bd 2ba In-law quarters/quest suite all under one roof totaling over 7400 Sq Ft. Savor a cup of coffee and relax on the spacious deck while observing the abundant wildlife including the eagles that frequently soar overhead. This would be a fantastic investment as a rental, cabin, or main home with overflow space for the family. Home was built as an estate with everything you need on the main level so with that in mind you could have an additional 3 apartments with minimal expense. For all your toys and workshop space, you have multiple options with a 32x40 insulated 3 car garage, 20x30 garage, 10x20 shed, and a tuck under insulated 2 car garage. The main home has many upgrades including granite countertops, 9' ceiling, hickory cabinets, knotty pine doors, primary suite, walk-in closets, workout room, rec. room, bar, and extra kitchen. This home is energy efficient and designed with minimal maintenance in mind. There are endless outdoor activities including lush gardening, fishing, hiking, kayaking, boating, swimming and pickleball.