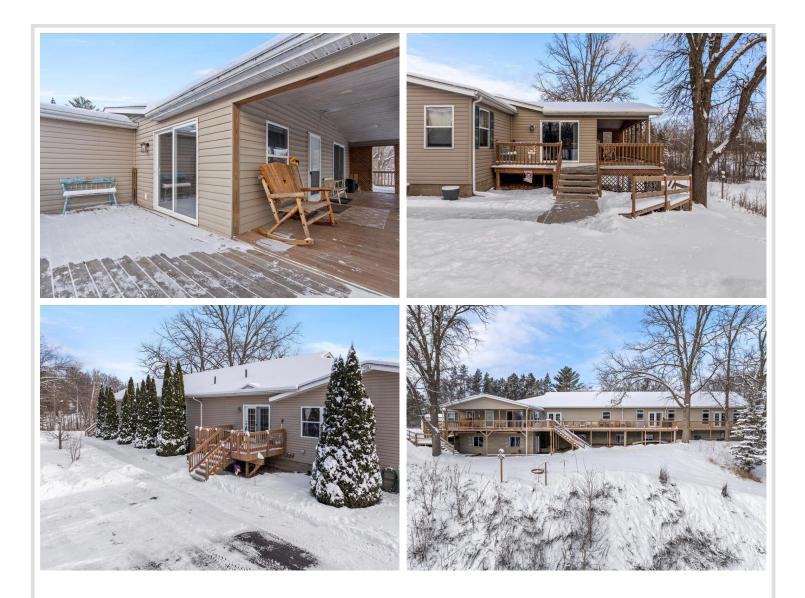

# **Description:**

This is indeed a unique property spanning over 6.5 acres on the Crow Wing River. Boasting an expansive yard with perfect level elevation at water's edge with over 700' of frontage. Nestled on a small hill with safe elevation from the river sits a 5bd 4ba main and a 3bd 2ba In-law quarters/quest suite all under one roof totaling over 7400 Sq Ft. Savor a cup of coffee and relax on the spacious deck while observing the abundant wildlife including the eagles that frequently soar overhead. This would be a fantastic investment as a rental, cabin, or main home with overflow space for the family. Home was built as an estate with everything you need on the main level so with that in mind you could have an additional 3 apartments with minimal expense. For all your toys and workshop space, you have multiple options with a 32x40 insulated 3 car garage, 20x30 garage, 10x20 shed, and a tuck under insulated 2 car garage. The main home has many upgrades including granite countertops, 9' ceiling, hickory cabinets, knotty pine doors, primary suite, walk-in closets, workout room, rec. room, bar, and extra kitchen. This home is energy efficient and designed with minimal maintenance in mind. There are endless outdoor activities including lush gardening, fishing, hiking, kayaking, boating, swimming and pickleball.