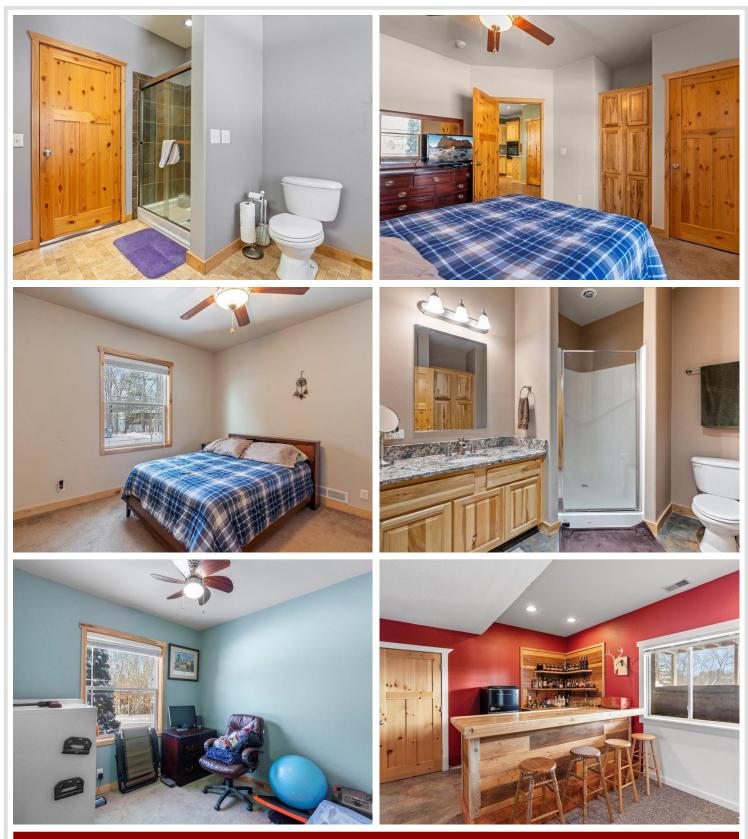

# **Description:**

This is indeed a unique property spanning over 6.5 acres on the Crow Wing River. Boasting an expansive yard with perfect level elevation at water's edge with over 700' of frontage. Nestled on a small hill with safe elevation from the river sits a 5bd 4ba main and a 3bd 2ba In-law quarters/quest suite all under one roof totaling over 7400 Sq Ft. Savor a cup of coffee and relax on the spacious deck while observing the abundant wildlife including the eagles that frequently soar overhead. This would be a fantastic investment as a rental, cabin, or main home with overflow space for the family. Home was built as an estate with everything you need on the main level so with that in mind you could have an additional 3 apartments with minimal expense. For all your toys and workshop space, you have multiple options with a 32x40 insulated 3 car garage, 20x30 garage, 10x20 shed, and a tuck under insulated 2 car garage. The main home has many upgrades including granite countertops, 9' ceiling, hickory cabinets, knotty pine doors, primary suite, walk-in closets, workout room, rec. room, bar, and extra kitchen. This home is energy efficient and designed with minimal maintenance in mind. There are endless outdoor activities including lush gardening, fishing, hiking, kayaking, boating, swimming and pickleball.