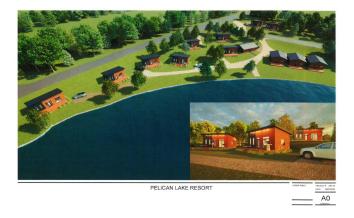

## **Description:**

House Pad #2. Taxes: TBD. Kohler Strom's Resort is the newest common interest community in the lakes area. There are 4-2 bdrm 1 bath cabins & a single family home. Building sites for 400 sq' homes w/ decks & access to Pelican Lake via a shared, newly installed marina w/ 14 boat slips. Each unit in the resort will have it's own designated slip. There will also be 15 pad sites for sale on the east side of County 31 to allow for 32'x60' storage buildings consistent with HOA rules. Owner's are responsible for their electricity, water & sewer. Units are approved for a well & septic holding tank. Buyers of the building sites will be responsible for constructing homes that are consistent with the HOA rules. With the building site comes shared access to over 566' of lake frontage on Pelican Lake with a newly constructed swimming area. HOA fees start June 1, 2026.