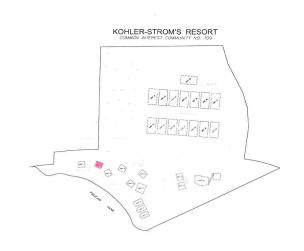

## **Description:**

House Pad #2. Taxes: TBD. Kohler Strom's Resort is the newest common interest community in the lakes area. There are 4-2 bdrm 1 bath cabins & a single family home. Building sites for 400 sq' homes w/ decks & access to Pelican Lake via a shared, newly installed marina w/ 14 boat slips. Each unit in the resort will have it's own designated slip. There will also be 15 pad sites for sale on the east side of County 31 to allow for 32'x60' storage buildings consistent with HOA rules. Owner's are responsible for their electricity, water & sewer. Units are approved for a well & septic holding tank. Buyers of the building sites will be responsible for constructing homes that are consistent with the HOA rules. With the building site comes shared access to over 566' of lake frontage on Pelican Lake with a newly constructed swimming area. HOA fees start June 1, 2026.