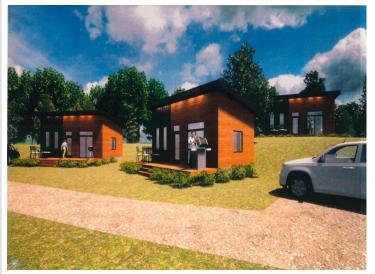

## **Description:**

House Pad #2. Taxes: TBD. Kohler Strom's Resort is the newest common interest community in the lakes area. There are 4-2 bdrm 1 bath cabins & a single family home. Building sites for 400 sq' homes w/ decks & access to Pelican Lake via a shared, newly installed marina w/ 14 boat slips. Each unit in the resort will have it's own designated slip. There will also be 15 pad sites for sale on the east side of County 31 to allow for 32'x60' storage buildings consistent with HOA rules. Owner's are responsible for their electricity, water & sewer. Units are approved for a well & septic holding tank. Buyers of the building sites will be responsible for constructing homes that are consistent with the HOA rules. With the building site comes shared access to over 566' of lake frontage on Pelican Lake with a newly constructed swimming area. HOA fees start June 1, 2026.