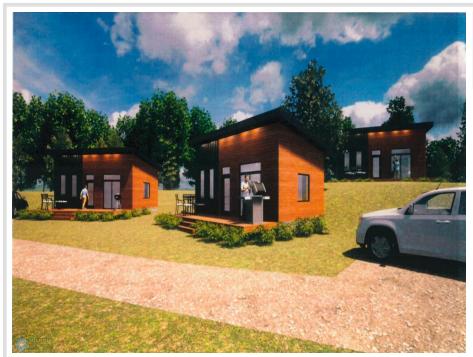

## **Description:**

House Pad #2. Taxes: TBD. Kohler Strom's Resort is the newest common interest community in the lakes area. There are 4-2 bdrm 1 bath cabins & a single family home. Building sites for 400 sq' homes w/ decks & access to Pelican Lake via a shared, newly installed marina w/ 14 boat slips. Each unit in the resort will have it's own designated slip. There will also be 15 pad sites for sale on the east side of County 31 to allow for 32'x60' storage buildings consistent with HOA rules. Owner's are responsible for their electricity, water & sewer. Units are approved for a well & septic holding tank. Buyers of the building sites will be responsible for constructing homes that are consistent with the HOA rules. With the building site comes shared access to over 566' of lake frontage on Pelican Lake with a newly constructed swimming area. HOA fees start June 1, 2026.