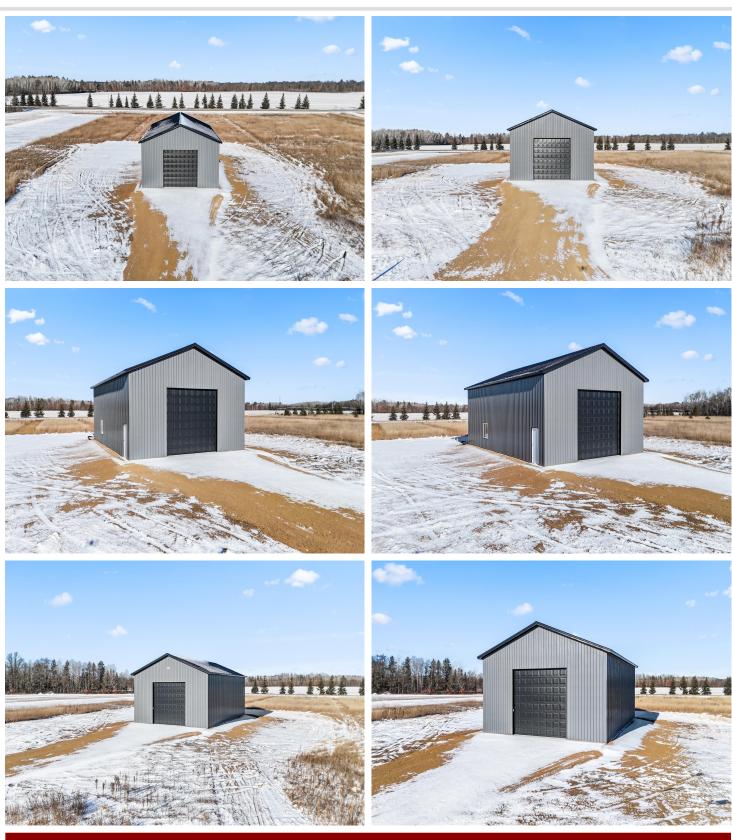

### **Description:**

This spacious 36x56 pole shed features 16' side walls and a large 16x14 overhead garage door complete with a garage door opener. The property is equipped with a 200 amp electric panel, septic system, and is situated on 2 acres. Immediate possession is available. Ideal for storage but would also be great for a "shouse." Close to the Whitefish Chain, and easy access to 371. If you've been looking for storage this is the property for you.