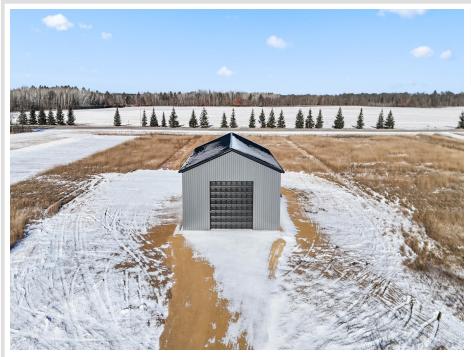

### **Description:**

This spacious 36x56 pole shed features 16' side walls and a large 16x14 overhead garage door complete with a garage door opener. The property is equipped with a 200 amp electric panel, septic system, and is situated on 2 acres. Immediate possession is available. Ideal for storage but would also be great for a "shouse." Close to the Whitefish Chain, and easy access to 371. If you've been looking for storage this is the property for you.