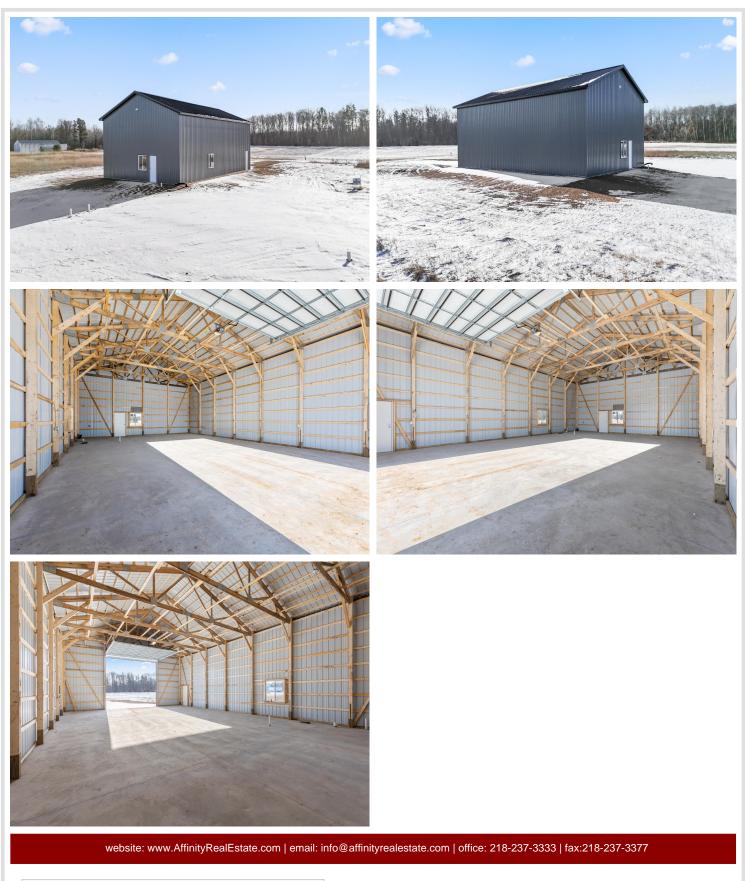

### **Description:**

This spacious 36x56 pole shed features 16' side walls and a large 16x14 overhead garage door complete with a garage door opener. The property is equipped with a 200 amp electric panel, septic system, and is situated on 2 acres. Immediate possession is available. Ideal for storage but would also be great for a "shouse." Close to the Whitefish Chain, and easy access to 371. If you've been looking for storage this is the property for you.