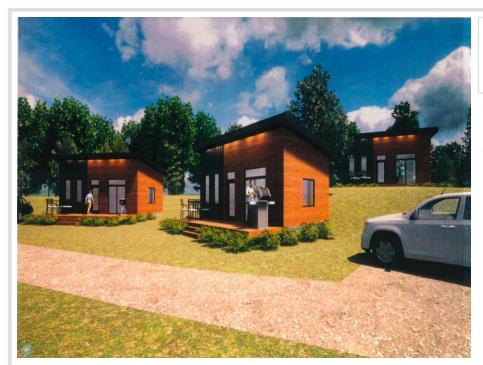

## **Description:**

House Pad #4. Taxes: TBD. Kohler Strom's Resort is the newest common interest community in the lakes area. There are 4-2 bdrm 1 bath cabins & a single family home. Building sites for 400 sq' homes w/ decks & access to Pelican Lake via a shared, newly installed marina w/ 14 boat slips. Each unit in the resort will have it's own designated slip. There will also be 15 pad sites for sale on the east side of County 31 to allow for 32'x60' storage buildings consistent with HOA rules. Owner's are responsible for their electricity, water & sewer. Units are approved for a well & septic holding tank. Buyers of the building sites will be responsible for constructing homes that are consistent with the HOA rules. With the building site comes shared access to over 566' of lake frontage on Pelican Lake with a newly constructed swimming area. HOA fees start June 1, 2026.