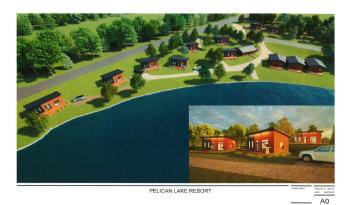

## **Description:**

House Pad #4. Taxes: TBD. Kohler Strom's Resort is the newest common interest community in the lakes area. There are 4-2 bdrm 1 bath cabins & a single family home. Building sites for 400 sq' homes w/ decks & access to Pelican Lake via a shared, newly installed marina w/ 14 boat slips. Each unit in the resort will have it's own designated slip. There will also be 15 pad sites for sale on the east side of County 31 to allow for 32'x60' storage buildings consistent with HOA rules. Owner's are responsible for their electricity, water & sewer. Units are approved for a well & septic holding tank. Buyers of the building sites will be responsible for constructing homes that are consistent with the HOA rules. With the building site comes shared access to over 566' of lake frontage on Pelican Lake with a newly constructed swimming area. HOA fees start June 1, 2026.