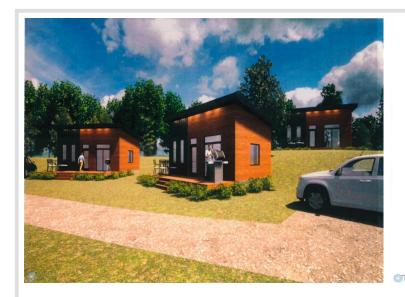

## **Description:**

House Pad #4. Taxes: TBD. Kohler Strom's Resort is the newest common interest community in the lakes area. There are 4-2 bdrm 1 bath cabins & a single family home. Building sites for 400 sq' homes w/ decks & access to Pelican Lake via a shared, newly installed marina w/ 14 boat slips. Each unit in the resort will have it's own designated slip. There will also be 15 pad sites for sale on the east side of County 31 to allow for 32'x60' storage buildings consistent with HOA rules. Owner's are responsible for their electricity, water & sewer. Units are approved for a well & septic holding tank. Buyers of the building sites will be responsible for constructing homes that are consistent with the HOA rules. With the building site comes shared access to over 566' of lake frontage on Pelican Lake with a newly constructed swimming area. HOA fees start June 1, 2026.

## Additional Details:

Lot Acres0.02Lot Dimensions26.67x23School District548Taxes\$362Taxes with Assessments\$362Tax Year2025