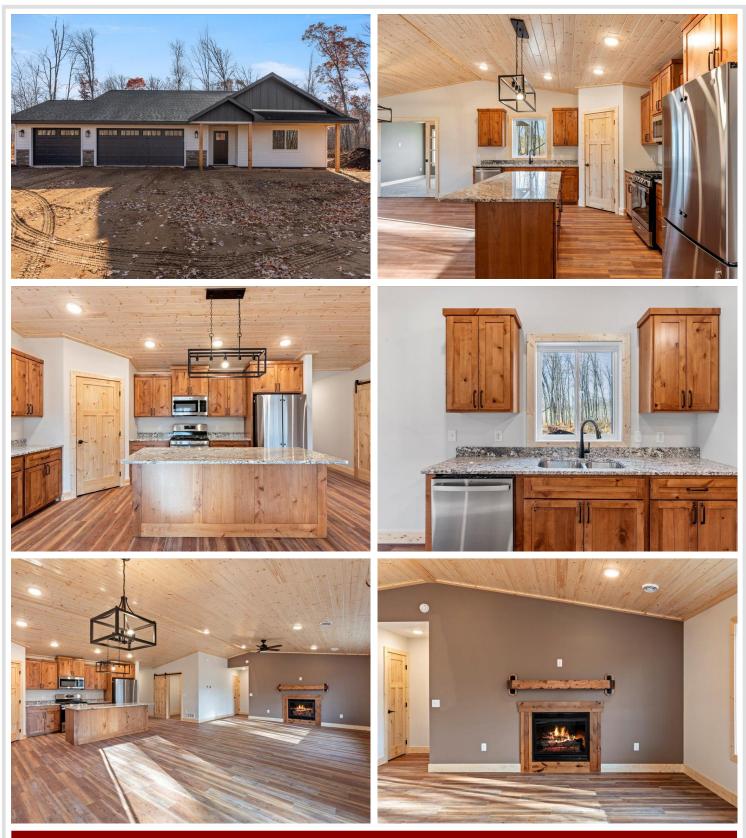

### **Description:**

Only two lots left - 11& 13! Welcome to the Hawthorne floor plan by Westin Property Developments! This high-quality, tobe-built new construction home is situated on Lot 13 in the sought-after Kennedy Development. Perfectly suited for the Hawthorne plan, this 3 bedroom two bath patio home offers modern design and functionality in a prime location. Enjoy the convenience of an easy commute to town, along with nearby dining and entertainment options. Vacant lots in this development are becoming increasingly rare—don't miss your chance to own this exceptional property!

#### Additional Details:

| Year Built             | 2025  |
|------------------------|-------|
| Lot Acres              | 2.51  |
| Lot Dimensions         | IRR   |
| Garage Stalls          | 3     |
| School District        | 181   |
| Taxes                  | \$136 |
| Taxes with Assessments | \$136 |
| Tax Year               | 2024  |