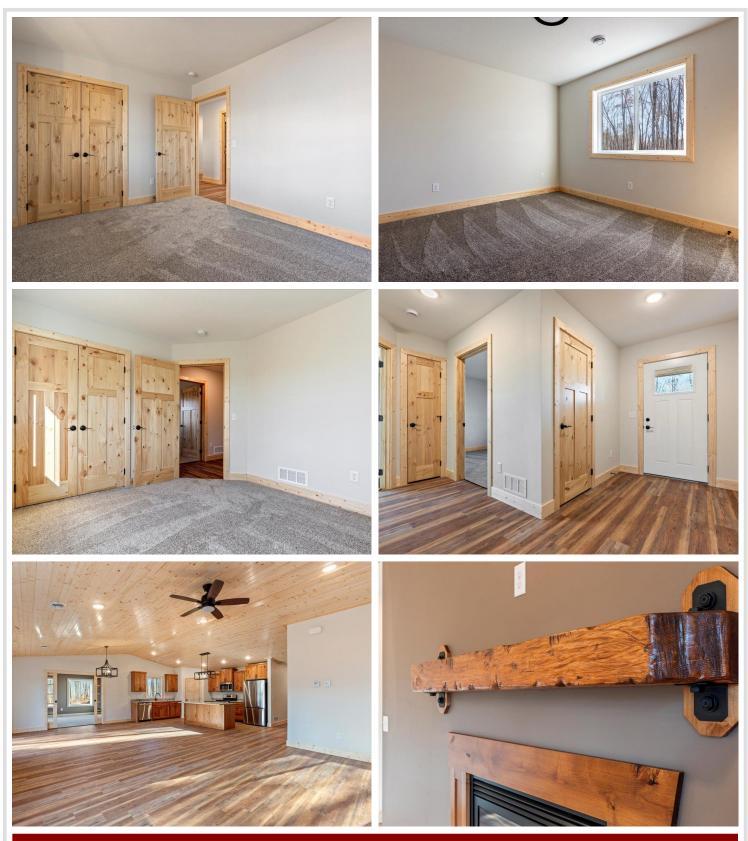

### **Description:**

Only two lots left - 11& 13! Welcome to the Hawthorne floor plan by Westin Property Developments! This high-quality, tobe-built new construction home is situated on Lot 13 in the sought-after Kennedy Development. Perfectly suited for the Hawthorne plan, this 3 bedroom two bath patio home offers modern design and functionality in a prime location. Enjoy the convenience of an easy commute to town, along with nearby dining and entertainment options. Vacant lots in this development are becoming increasingly rare—don't miss your chance to own this exceptional property!

#### Additional Details:

| Year Built             | 2025  |
|------------------------|-------|
| Lot Acres              | 2.51  |
| Lot Dimensions         | IRR   |
| Garage Stalls          | 3     |
| School District        | 181   |
| Taxes                  | \$136 |
| Taxes with Assessments | \$136 |
| Tax Year               | 2024  |