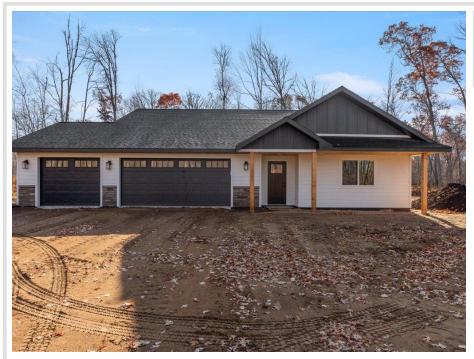

### **Description:**

Only two lots left - 11& 13! Welcome to the Hawthorne floor plan by Westin Property Developments! This high-quality, tobe-built new construction home is situated on Lot 13 in the sought-after Kennedy Development. Perfectly suited for the Hawthorne plan, this 3 bedroom two bath patio home offers modern design and functionality in a prime location. Enjoy the convenience of an easy commute to town, along with nearby dining and entertainment options. Vacant lots in this development are becoming increasingly rare—don't miss your chance to own this exceptional property!

#### Additional Details:

| Year Built             | 2025  |
|------------------------|-------|
| Lot Acres              | 2.51  |
| Lot Dimensions         | IRR   |
| Garage Stalls          | 3     |
| School District        | 181   |
| Taxes                  | \$136 |
| Taxes with Assessments | \$136 |
| Tax Year               | 2024  |