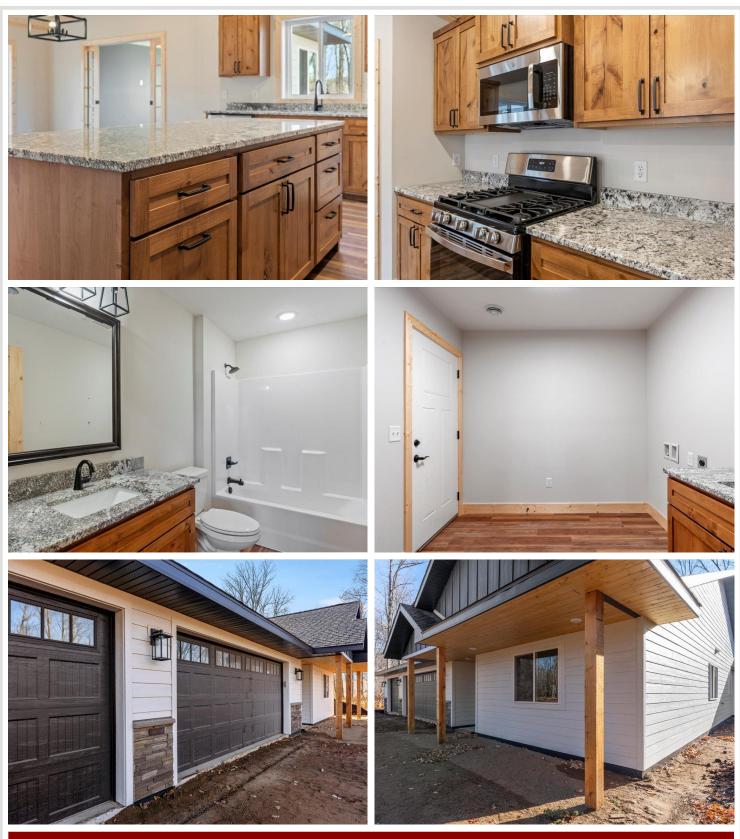

### **Description:**

Only two lots left - 11& 13! Welcome to the Hawthorne floor plan by Westin Property Developments! This high-quality, tobe-built new construction home is situated on Lot 13 in the sought-after Kennedy Development. Perfectly suited for the Hawthorne plan, this 3 bedroom two bath patio home offers modern design and functionality in a prime location. Enjoy the convenience of an easy commute to town, along with nearby dining and entertainment options. Vacant lots in this development are becoming increasingly rare—don't miss your chance to own this exceptional property!

#### Additional Features:

Basement: Finished, Walkout Fuel: Natural Gas Garage: 3 Heat: Forced Air Sewer: Private Sewer Water: Private, Well Air Conditioning: Central Air