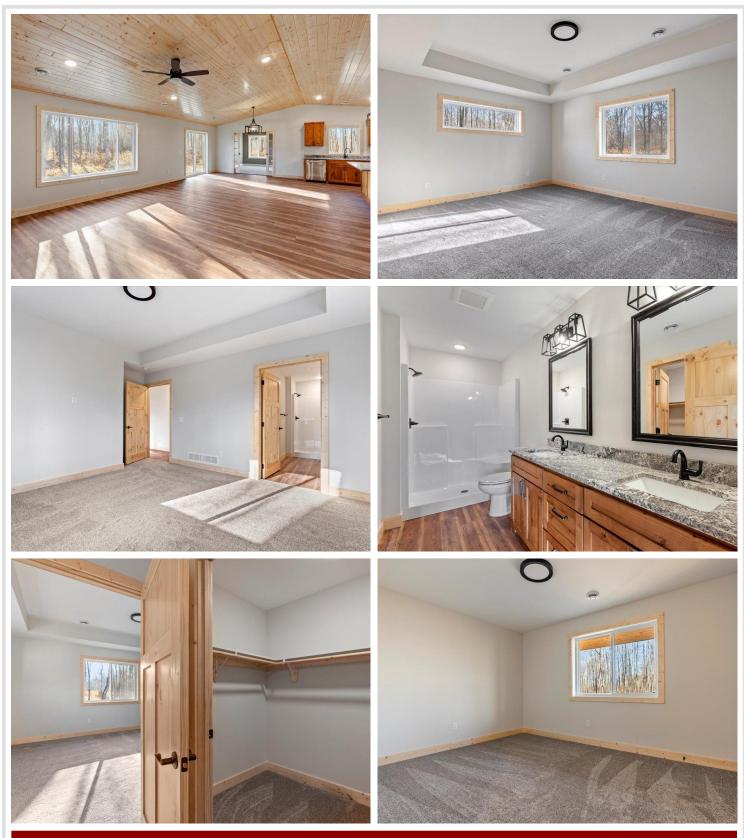

### **Description:**

Only two lots left - 11& 13! Welcome to the Hawthorne floor plan by Westin Property Developments! This high-quality, tobe-built new construction home is situated on Lot 13 in the sought-after Kennedy Development. Perfectly suited for the Hawthorne plan, this 3 bedroom two bath patio home offers modern design and functionality in a prime location. Enjoy the convenience of an easy commute to town, along with nearby dining and entertainment options. Vacant lots in this development are becoming increasingly rare—don't miss your chance to own this exceptional property!

#### Additional Details:

| Year Built             | 2025  |
|------------------------|-------|
| Lot Acres              | 2.51  |
| Lot Dimensions         | IRR   |
| Garage Stalls          | 3     |
| School District        | 181   |
| Taxes                  | \$136 |
| Taxes with Assessments | \$136 |
| Tax Year               | 2024  |