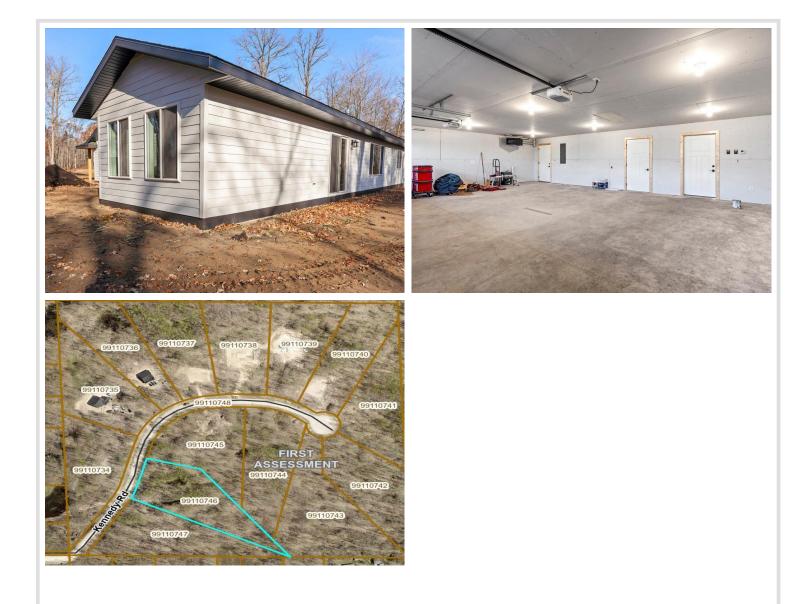

### **Description:**

Only two lots left - 11& 13! Welcome to the Hawthorne floor plan by Westin Property Developments! This high-quality, tobe-built new construction home is situated on Lot 13 in the sought-after Kennedy Development. Perfectly suited for the Hawthorne plan, this 3 bedroom two bath patio home offers modern design and functionality in a prime location. Enjoy the convenience of an easy commute to town, along with nearby dining and entertainment options. Vacant lots in this development are becoming increasingly rare—don't miss your chance to own this exceptional property!

#### Additional Details:

| Year Built             | 2025  |
|------------------------|-------|
| Lot Acres              | 2.51  |
| Lot Dimensions         | IRR   |
| Garage Stalls          | 3     |
| School District        | 181   |
| Taxes                  | \$136 |
| Taxes with Assessments | \$136 |
| Tax Year               | 2024  |