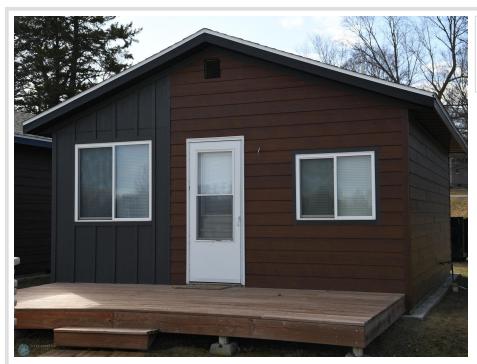

MLS 6646512 Lake Home

\$340,000

480 sq ft 2 bedrooms 1 baths

51021-#9 Fish Lake Road Detroit Lakes MN 56501

Waterfront: Pelican

Status: Active

### **Description:**

House #9. Taxes: TBD. Introducing Kohler Strom's Resort, the newest common interest community in the lakes area. Consisting of beautifully designed 400 sq ft homes with decks near the water's edge on Pelican Lake and a gorgeous new marina with 14 boat slips. Each unit in the resort will have it's own designated slip. There are also 15 level building pad sites for sale across the road to construction your own 32'x60' toy shed. Buyers of the building sites will be responsible for building homes and toy sheds that are consistent with the Kohler Strom's HOA rules. Nestled in a secluded bay, Kohler Strom's is in one of the most desirable and historic locations on beautiful Pelican Lake. Enjoy no hassle weekend get aways via shared access to over 566' of level lake frontage, a fantastic swimming area and private boat landing while taking in the most beautiful sunsets. Located just 45 minutes from the FM area. HOA fees start June 1, 2026.