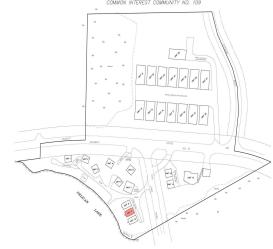

### **Description:**

House #9. Taxes: TBD. Introducing Kohler Strom's Resort, the newest common interest community in the lakes area. Consisting of beautifully designed 400 sq ft homes with decks near the water's edge on Pelican Lake and a gorgeous new marina with 14 boat slips. Each unit in the resort will have it's own designated slip. There are also 15 level building pad sites for sale across the road to construction your own 32'x60' toy shed. Buyers of the building sites will be responsible for building homes and toy sheds that are consistent with the Kohler Strom's HOA rules. Nestled in a secluded bay, Kohler Strom's is in one of the most desirable and historic locations on beautiful Pelican Lake. Enjoy no hassle weekend get aways via shared access to over 566' of level lake frontage, a fantastic swimming area and private boat landing while taking in the most beautiful sunsets. Located just 45 minutes from the FM area. HOA fees start June 1, 2026.

# **\$340,000**MLS 6646512 Lake Home 51021-#9 Fish Lake Road Detroit Lakes MN 56501

KOHLER-STROM'S RESORT

REALTORS-

website: www.AffinityRealEstate.com | email: info@affinityrealestate.com | office: 218-237-3333 | fax:218-237-3377