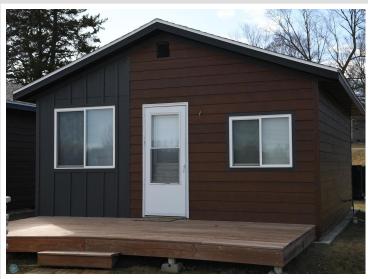

MLS 6646512 Lake Home

\$340,000

480 sq ft 2 bedrooms 1 baths

51021-#9 Fish Lake Road Detroit Lakes MN 56501

Waterfront: Pelican

Status: Active

### **Description:**

House #9. Taxes: TBD. Introducing Kohler Strom's Resort, the newest common interest community in the lakes area. Consisting of beautifully designed 400 sq ft homes with decks near the water's edge on Pelican Lake and a gorgeous new marina with 14 boat slips. Each unit in the resort will have it's own designated slip. There are also 15 level building pad sites for sale across the road to construction your own 32'x60' toy shed. Buyers of the building sites will be responsible for building homes and toy sheds that are consistent with the Kohler Strom's HOA rules. Nestled in a secluded bay, Kohler Strom's is in one of the most desirable and historic locations on beautiful Pelican Lake. Enjoy no hassle weekend get aways via shared access to over 566' of level lake frontage, a fantastic swimming area and private boat landing while taking in the most beautiful sunsets. Located just 45 minutes from the FM area. HOA fees start June 1, 2026.