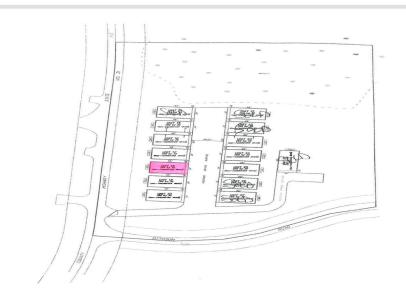

## **Description:**

Unit #18 of the Kohler Strom's Resort common interest community is a pad site that is able to house a 32' X 60' storage building. Located along County Highway 31 right across the street from the east public access of coveted Pelican Lake in Ottertail County. All building specs must be approved by the Kohler Strom's Resort Owners Association. Well and septic have been approved and will be the responsibility of the buyer. HOA fees start June 1, 2026.

## Additional Details:

| Lot Acres              | 0.05  |
|------------------------|-------|
| Lot Dimensions         | 34x66 |
| School District        | 548   |
| Taxes                  | \$194 |
| Taxes with Assessments | \$194 |
| Tax Year               | 2025  |