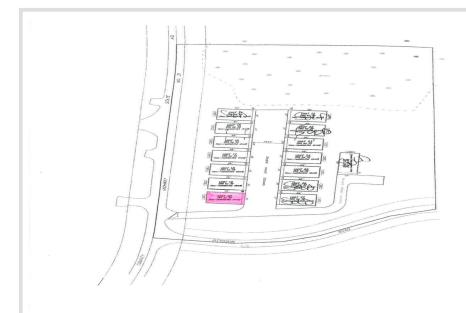

## **Description:**

Unit #20 of the Koher Strom's Resort common interest community is a pad site that is able to house a 32' X 60' storage building. Located along County Highway 31 right across the street from the east public access of coveted Pelican Lake in Ottertail County. All building specs must be approved by the Kohler Strom's Resort Owners Association. Well and septic have been approved and will be the responsibility of the buyer. HOA fees start June 1, 2026.

## **Additional Details:**

Lot Acres 0.05 Lot Dimensions 34x66 School District 548 Taxes \$194 Taxes with Assessments \$194 Tax Year 2025