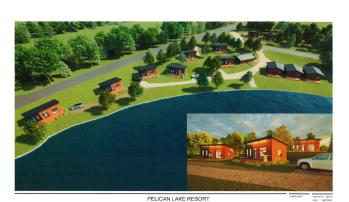

## **Description:**

House Pad #6. Taxes: TBD. Kohler Strom's Resort is the newest common interest community in the lakes area. There are 4-2 bdrm 1 bath cabins & a single family home. Building sites for 400 sq' homes w/ decks & access to Pelican Lake via a shared, newly installed marina w/ 14 boat slips. Each unit in the resort will have it's own designated slip. There will also be 15 pad sites for sale on the east side of County 31 to allow for 32'x60' storage buildings consistent with HOA rules. Owner's are responsible for their electricity, water & sewer. Units are approved for a well & septic holding tank. Buyers of the building sites will be responsible for constructing homes that are consistent with the HOA rules. With the building site comes shared access to over 566' of lake frontage on Pelican Lake with a newly constructed swimming area. HOA fees start June 1, 2026.