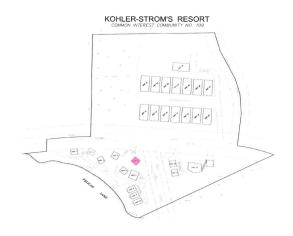

## **Description:**

House Pad #6. Taxes: TBD. Kohler Strom's Resort is the newest common interest community in the lakes area. There are 4-2 bdrm 1 bath cabins & a single family home. Building sites for 400 sq' homes w/ decks & access to Pelican Lake via a shared, newly installed marina w/ 14 boat slips. Each unit in the resort will have it's own designated slip. There will also be 15 pad sites for sale on the east side of County 31 to allow for 32'x60' storage buildings consistent with HOA rules. Owner's are responsible for their electricity, water & sewer. Units are approved for a well & septic holding tank. Buyers of the building sites will be responsible for constructing homes that are consistent with the HOA rules. With the building site comes shared access to over 566' of lake frontage on Pelican Lake with a newly constructed swimming area. HOA fees start June 1, 2026.