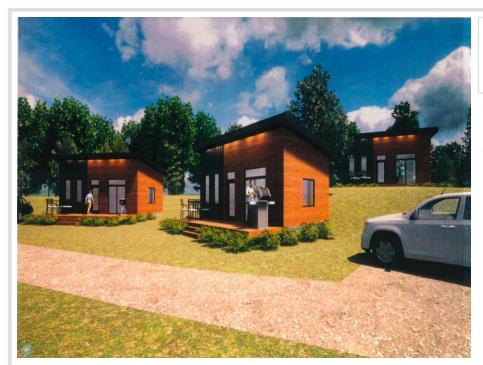

## **Description:**

House Pad #6. Taxes: TBD. Kohler Strom's Resort is the newest common interest community in the lakes area. There are 4-2 bdrm 1 bath cabins & a single family home. Building sites for 400 sq' homes w/ decks & access to Pelican Lake via a shared, newly installed marina w/ 14 boat slips. Each unit in the resort will have it's own designated slip. There will also be 15 pad sites for sale on the east side of County 31 to allow for 32'x60' storage buildings consistent with HOA rules. Owner's are responsible for their electricity, water & sewer. Units are approved for a well & septic holding tank. Buyers of the building sites will be responsible for constructing homes that are consistent with the HOA rules. With the building site comes shared access to over 566' of lake frontage on Pelican Lake with a newly constructed swimming area. HOA fees start June 1, 2026.