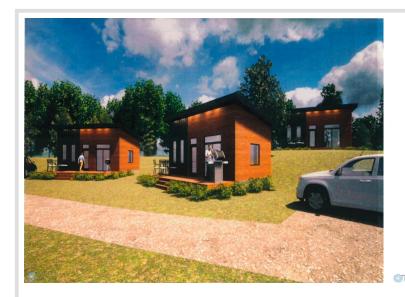

## **Description:**

House Pad #6. Taxes: TBD. Kohler Strom's Resort is the newest common interest community in the lakes area. There are 4-2 bdrm 1 bath cabins & a single family home. Building sites for 400 sq' homes w/ decks & access to Pelican Lake via a shared, newly installed marina w/ 14 boat slips. Each unit in the resort will have it's own designated slip. There will also be 15 pad sites for sale on the east side of County 31 to allow for 32'x60' storage buildings consistent with HOA rules. Owner's are responsible for their electricity, water & sewer. Units are approved for a well & septic holding tank. Buyers of the building sites will be responsible for constructing homes that are consistent with the HOA rules. With the building site comes shared access to over 566' of lake frontage on Pelican Lake with a newly constructed swimming area. HOA fees start June 1, 2026.