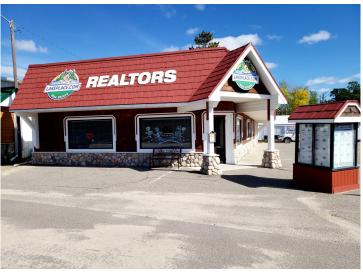

## **Description:**

Embrace the opportunity! This delightful cottage-style building, strategically positioned along St Hwy 84 & Co 5, presents an ideal setting to expand your business. Situated in the thriving town of Longville, renowned for its exceptional fishing, hunting, & diverse activities on Woman & Girl Lake, this property offers prime real estate options for purchase or lease. Previously a real estate office, the interior and exterior of this office space are well maintained. The open plan with 9' ceilings allows for easy customization to suit your needs. The 8' windows provide optimal visibility for effective marketing. Lots of space for company signs, 3 separate entry doors, and parking for 12 further enhance the property's appeal. Unmatched amenities make this building stand out in the town, including a kiosk for product promotion at the town's focal point. Positioned just 1/4 mile from the airport and walking distance to lakes. Grow your company here!