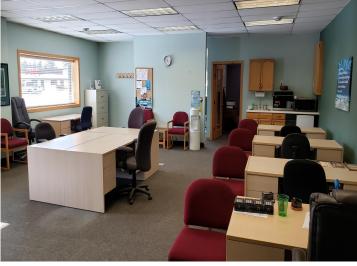

## **Description:**

Embrace the opportunity! This delightful cottage-style building, strategically positioned along St Hwy 84 & Co 5, presents an ideal setting to expand your business. Situated in the thriving town of Longville, renowned for its exceptional fishing, hunting, & diverse activities on Woman & Girl Lake, this property offers prime real estate options for purchase or lease. Previously a real estate office, the interior and exterior of this office space are well maintained. The open plan with 9' ceilings allows for easy customization to suit your needs. The 8' windows provide optimal visibility for effective marketing. Lots of space for company signs, 3 separate entry doors, and parking for 12 further enhance the property's appeal. Unmatched amenities make this building stand out in the town, including a kiosk for product promotion at the town's focal point. Positioned just 1/4 mile from the airport and walking distance to lakes. Grow your company here!