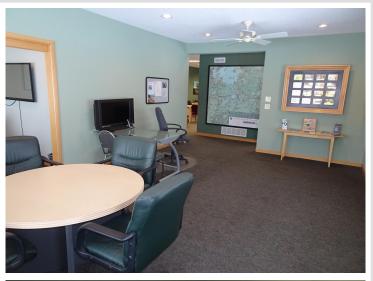

## **Description:**

Embrace the opportunity! This delightful cottage-style building, strategically positioned along St Hwy 84 & Co 5, presents an ideal setting to expand your business. Situated in the thriving town of Longville, renowned for its exceptional fishing, hunting, & diverse activities on Woman & Girl Lake, this property offers prime real estate options for purchase or lease. Previously a real estate office, the interior and exterior of this office space are well maintained. The open plan with 9' ceilings allows for easy customization to suit your needs. The 8' windows provide optimal visibility for effective marketing. Lots of space for company signs, 3 separate entry doors, and parking for 12 further enhance the property's appeal. Unmatched amenities make this building stand out in the town, including a kiosk for product promotion at the town's focal point. Positioned just 1/4 mile from the airport and walking distance to lakes. Grow your company here!