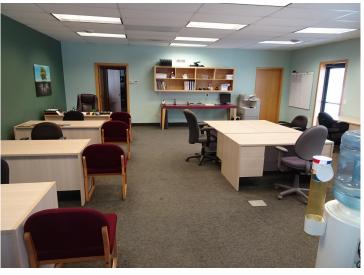

## **Description:**

Embrace the opportunity! This delightful cottage-style building, strategically positioned along St Hwy 84 & Co 5, presents an ideal setting to expand your business. Situated in the thriving town of Longville, renowned for its exceptional fishing, hunting, & diverse activities on Woman & Girl Lake, this property offers prime real estate options for purchase or lease. Previously a real estate office, the interior and exterior of this office space are well maintained. The open plan with 9' ceilings allows for easy customization to suit your needs. The 8' windows provide optimal visibility for effective marketing. Lots of space for company signs, 3 separate entry doors, and parking for 12 further enhance the property's appeal. Unmatched amenities make this building stand out in the town, including a kiosk for product promotion at the town's focal point. Positioned just 1/4 mile from the airport and walking distance to lakes. Grow your company here!