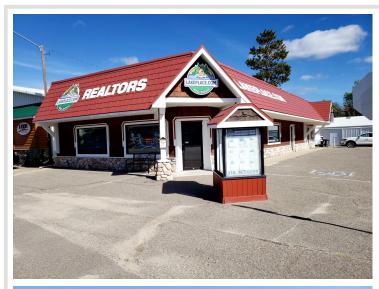

## **Description:**

Embrace the opportunity! This delightful cottage-style building, strategically positioned along St Hwy 84 & Co 5, presents an ideal setting to expand your business. Situated in the thriving town of Longville, renowned for its exceptional fishing, hunting, & diverse activities on Woman & Girl Lake, this property offers prime real estate options for purchase or lease. Previously a real estate office, the interior and exterior of this office space are well maintained. The open plan with 9' ceilings allows for easy customization to suit your needs. The 8' windows provide optimal visibility for effective marketing. Lots of space for company signs, 3 separate entry doors, and parking for 12 further enhance the property's appeal. Unmatched amenities make this building stand out in the town, including a kiosk for product promotion at the town's focal point. Positioned just 1/4 mile from the airport and walking distance to lakes. Grow your company here!