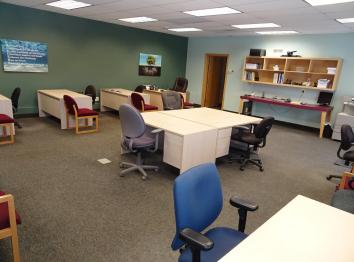

## **Description:**

Embrace the opportunity! This delightful cottage-style building, strategically positioned along St Hwy 84 & Co 5, presents an ideal setting to expand your business. Situated in the thriving town of Longville, renowned for its exceptional fishing, hunting, & diverse activities on Woman & Girl Lake, this property offers prime real estate options for purchase or lease. Previously a real estate office, the interior and exterior of this office space are well maintained. The open plan with 9' ceilings allows for easy customization to suit your needs. The 8' windows provide optimal visibility for effective marketing. Lots of space for company signs, 3 separate entry doors, and parking for 12 further enhance the property's appeal. Unmatched amenities make this building stand out in the town, including a kiosk for product promotion at the town's focal point. Positioned just 1/4 mile from the airport and walking distance to lakes. Grow your company here!