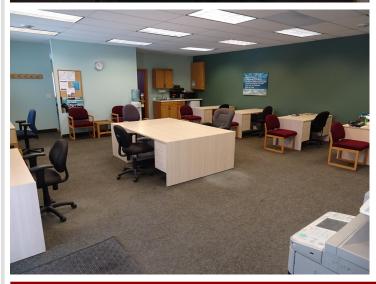

## **Description:**

Embrace the opportunity! This delightful cottage-style building, strategically positioned along St Hwy 84 & Co 5, presents an ideal setting to expand your business. Situated in the thriving town of Longville, renowned for its exceptional fishing, hunting, & diverse activities on Woman & Girl Lake, this property offers prime real estate options for purchase or lease. Previously a real estate office, the interior and exterior of this office space are well maintained. The open plan with 9' ceilings allows for easy customization to suit your needs. The 8' windows provide optimal visibility for effective marketing. Lots of space for company signs, 3 separate entry doors, and parking for 12 further enhance the property's appeal. Unmatched amenities make this building stand out in the town, including a kiosk for product promotion at the town's focal point. Positioned just 1/4 mile from the airport and walking distance to lakes. Grow your company here!