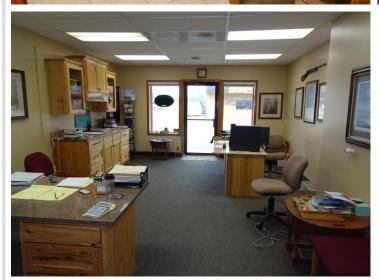

## **Description:**

Embrace the opportunity! This delightful cottage-style building, strategically positioned along St Hwy 84 & Co 5, presents an ideal setting to expand your business. Situated in the thriving town of Longville, renowned for its exceptional fishing, hunting, & diverse activities on Woman & Girl Lake, this property offers prime real estate options for purchase or lease. Previously a real estate office, the interior and exterior of this office space are well maintained. The open plan with 9' ceilings allows for easy customization to suit your needs. The 8' windows provide optimal visibility for effective marketing. Lots of space for company signs, 3 separate entry doors, and parking for 12 further enhance the property's appeal. Unmatched amenities make this building stand out in the town, including a kiosk for product promotion at the town's focal point. Positioned just 1/4 mile from the airport and walking distance to lakes. Grow your company here!