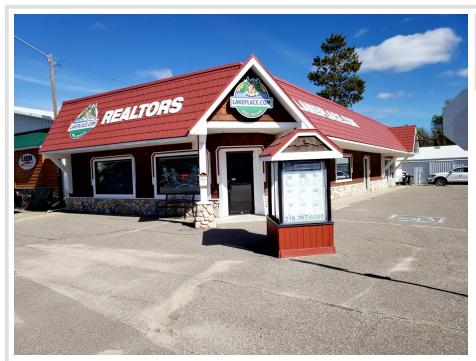

MLS 6646731 Commercial

\$239,000

5024 St Hwy 84 Longville MN 56655

Status: Active

## **Description:**

Embrace the opportunity! This delightful cottage-style building, strategically positioned along St Hwy 84 & Co 5, presents an ideal setting to expand your business. Situated in the thriving town of Longville, renowned for its exceptional fishing, hunting, & diverse activities on Woman & Girl Lake, this property offers prime real estate options for purchase or lease. Previously a real estate office, the interior and exterior of this office space are well maintained. The open plan with 9' ceilings allows for easy customization to suit your needs. The 8' windows provide optimal visibility for effective marketing. Lots of space for company signs, 3 separate entry doors, and parking for 12 further enhance the property's appeal. Unmatched amenities make this building stand out in the town, including a kiosk for product promotion at the town's focal point. Positioned just 1/4 mile from the airport and walking distance to lakes. Grow your company here!