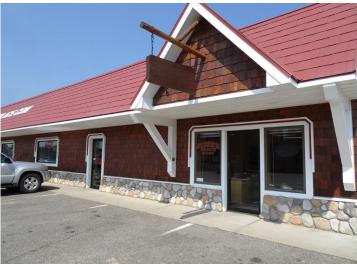

## **Description:**

Embrace the opportunity! This delightful cottage-style building, strategically positioned along St Hwy 84 & Co 5, presents an ideal setting to expand your business. Situated in the thriving town of Longville, renowned for its exceptional fishing, hunting, & diverse activities on Woman & Girl Lake, this property offers prime real estate options for purchase or lease. Previously a real estate office, the interior and exterior of this office space are well maintained. The open plan with 9' ceilings allows for easy customization to suit your needs. The 8' windows provide optimal visibility for effective marketing. Lots of space for company signs, 3 separate entry doors, and parking for 12 further enhance the property's appeal. Unmatched amenities make this building stand out in the town, including a kiosk for product promotion at the town's focal point. Positioned just 1/4 mile from the airport and walking distance to lakes. Grow your company here!