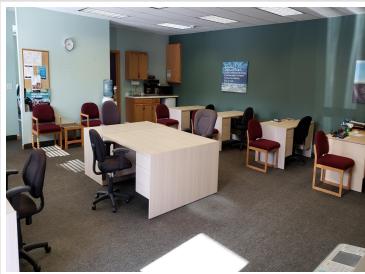

## **Description:**

Embrace the opportunity! This delightful cottage-style building, strategically positioned along St Hwy 84 & Co 5, presents an ideal setting to expand your business. Situated in the thriving town of Longville, renowned for its exceptional fishing, hunting, & diverse activities on Woman & Girl Lake, this property offers prime real estate options for purchase or lease. Previously a real estate office, the interior and exterior of this office space are well maintained. The open plan with 9' ceilings allows for easy customization to suit your needs. The 8' windows provide optimal visibility for effective marketing. Lots of space for company signs, 3 separate entry doors, and parking for 12 further enhance the property's appeal. Unmatched amenities make this building stand out in the town, including a kiosk for product promotion at the town's focal point. Positioned just 1/4 mile from the airport and walking distance to lakes. Grow your company here!