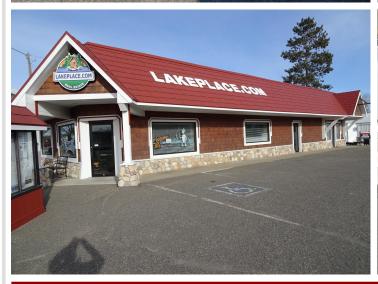

## **Description:**

Embrace the opportunity! This delightful cottage-style building, strategically positioned along St Hwy 84 & Co 5, presents an ideal setting to expand your business. Situated in the thriving town of Longville, renowned for its exceptional fishing, hunting, & diverse activities on Woman & Girl Lake, this property offers prime real estate options for purchase or lease. Previously a real estate office, the interior and exterior of this office space are well maintained. The open plan with 9' ceilings allows for easy customization to suit your needs. The 8' windows provide optimal visibility for effective marketing. Lots of space for company signs, 3 separate entry doors, and parking for 12 further enhance the property's appeal. Unmatched amenities make this building stand out in the town, including a kiosk for product promotion at the town's focal point. Positioned just 1/4 mile from the airport and walking distance to lakes. Grow your company here!