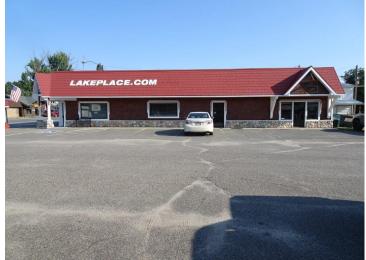

## **Description:**

Embrace the opportunity! This delightful cottage-style building, strategically positioned along St Hwy 84 & Co 5, presents an ideal setting to expand your business. Situated in the thriving town of Longville, renowned for its exceptional fishing, hunting, & diverse activities on Woman & Girl Lake, this property offers prime real estate options for purchase or lease. Previously a real estate office, the interior and exterior of this office space are well maintained. The open plan with 9' ceilings allows for easy customization to suit your needs. The 8' windows provide optimal visibility for effective marketing. Lots of space for company signs, 3 separate entry doors, and parking for 12 further enhance the property's appeal. Unmatched amenities make this building stand out in the town, including a kiosk for product promotion at the town's focal point. Positioned just 1/4 mile from the airport and walking distance to lakes. Grow your company here!