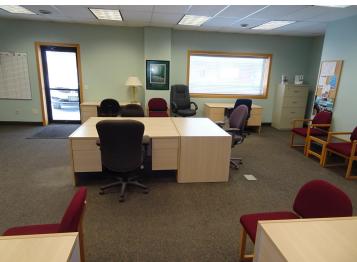

## **Description:**

Embrace the opportunity! This delightful cottage-style building, strategically positioned along St Hwy 84 & Co 5, presents an ideal setting to expand your business. Situated in the thriving town of Longville, renowned for its exceptional fishing, hunting, & diverse activities on Woman & Girl Lake, this property offers prime real estate options for purchase or lease. Previously a real estate office, the interior and exterior of this office space are well maintained. The open plan with 9' ceilings allows for easy customization to suit your needs. The 8' windows provide optimal visibility for effective marketing. Lots of space for company signs, 3 separate entry doors, and parking for 12 further enhance the property's appeal. Unmatched amenities make this building stand out in the town, including a kiosk for product promotion at the town's focal point. Positioned just 1/4 mile from the airport and walking distance to lakes. Grow your company here!