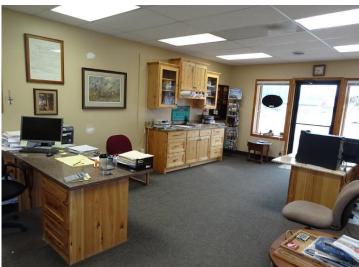

## **Description:**

Embrace the opportunity! This delightful cottage-style building, strategically positioned along St Hwy 84 & Co 5, presents an ideal setting to expand your business. Situated in the thriving town of Longville, renowned for its exceptional fishing, hunting, & diverse activities on Woman & Girl Lake, this property offers prime real estate options for purchase or lease. Previously a real estate office, the interior and exterior of this office space are well maintained. The open plan with 9' ceilings allows for easy customization to suit your needs. The 8' windows provide optimal visibility for effective marketing. Lots of space for company signs, 3 separate entry doors, and parking for 12 further enhance the property's appeal. Unmatched amenities make this building stand out in the town, including a kiosk for product promotion at the town's focal point. Positioned just 1/4 mile from the airport and walking distance to lakes. Grow your company here!