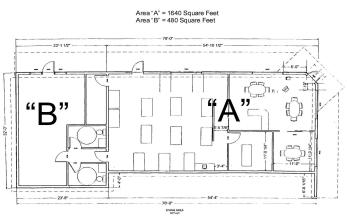

## **Description:**

Embrace the opportunity! This delightful cottage-style building, strategically positioned along St Hwy 84 & Co 5, presents an ideal setting to expand your business. Situated in the thriving town of Longville, renowned for its exceptional fishing, hunting, & diverse activities on Woman & Girl Lake, this property offers prime real estate options for purchase or lease. Previously a real estate office, the interior and exterior of this office space are well maintained. The open plan with 9' ceilings allows for easy customization to suit your needs. The 8' windows provide optimal visibility for effective marketing. Lots of space for company signs, 3 separate entry doors, and parking for 12 further enhance the property's appeal. Unmatched amenities make this building stand out in the town, including a kiosk for product promotion at the town's focal point. Positioned just 1/4 mile from the airport and walking distance to lakes. Grow your company here!