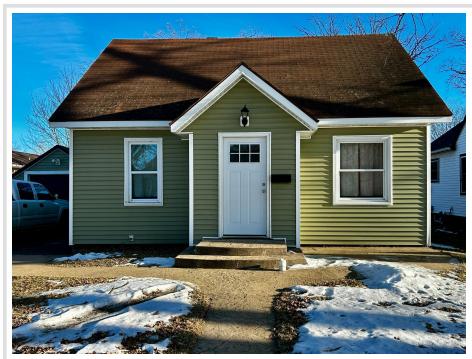

MLS 6647078 Residential

\$124,900

996 sq ft 2 bedrooms 1 baths

610 1st Street Wadena MN 56482

Status: Pending

## **Description:**

Adorable two bedroom one bath home. This home has a main floor bedroom and a very large upper level for an additional bedroom as well as an office. It has a large galley style kitchen and a cute dining/breakfast nook. There is a one stall detached garage and the back yard has an alley access. Why rent when you can buy and build equity?