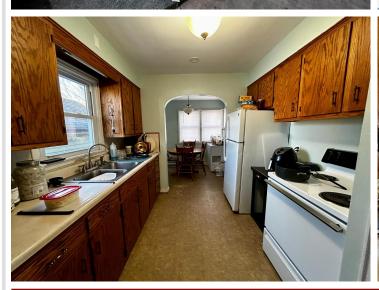

## **Description:**

Adorable two bedroom one bath home. This home has a main floor bedroom and a very large upper level for an additional bedroom as well as an office. It has a large galley style kitchen and a cute dining/breakfast nook. There is a one stall detached garage and the back yard has an alley access. Why rent when you can buy and build equity?