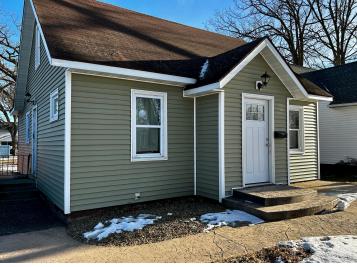

MLS 6647078 Residential

\$124,900

996 sq ft 2 bedrooms 1 baths

610 1st Street Wadena MN 56482

Status: Pending

## **Description:**

Adorable two bedroom one bath home. This home has a main floor bedroom and a very large upper level for an additional bedroom as well as an office. It has a large galley style kitchen and a cute dining/breakfast nook. There is a one stall detached garage and the back yard has an alley access. Why rent when you can buy and build equity?