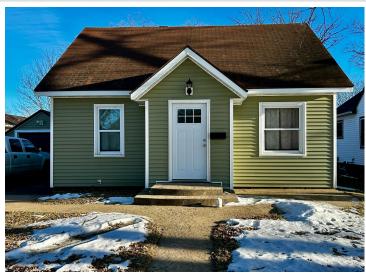

MLS 6647078 Residential

\$124,900

996 sq ft 2 bedrooms 1 baths

610 1st Street Wadena MN 56482

Status: Pending

## **Description:**

Adorable two bedroom one bath home. This home has a main floor bedroom and a very large upper level for an additional bedroom as well as an office. It has a large galley style kitchen and a cute dining/breakfast nook. There is a one stall detached garage and the back yard has an alley access. Why rent when you can buy and build equity?