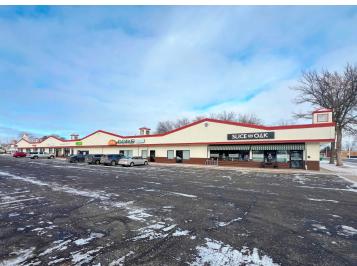

MLS 6647176 Commercial

\$2,000,000

603-625 Oak Street Brainerd MN 56401

Status: Active

## **Description:**

PRICE REDUCED TO \$2,000,000! (Originally \$2,300,000). Discover an exceptional investment opportunity with this prime strip center, located at a high-visibility, stoplight-controlled intersection in Brainerd. Oak Place is a well-maintained, multi-tenant building boasting 90% occupancy, offering immediate income potential. Tenants enjoy excellent access and high traffic flow, with the added benefit of being within walking distance of downtown businesses, restaurants, parks, and more. This is your chance to acquire a highly sought-after property in a bustling area, ensuring a solid return on investment while becoming part of Brainerd's vibrant community!