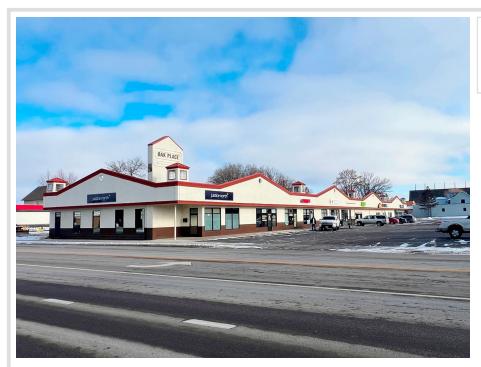

MLS 6647176 Commercial

\$2,000,000

603-625 Oak Street Brainerd MN 56401

Status: Active

## **Description:**

PRICE REDUCED TO \$2,000,000! (Originally \$2,300,000). Discover an exceptional investment opportunity with this prime strip center, located at a high-visibility, stoplight-controlled intersection in Brainerd. Oak Place is a well-maintained, multi-tenant building boasting 90% occupancy, offering immediate income potential. Tenants enjoy excellent access and high traffic flow, with the added benefit of being within walking distance of downtown businesses, restaurants, parks, and more. This is your chance to acquire a highly sought-after property in a bustling area, ensuring a solid return on investment while becoming part of Brainerd's vibrant community!