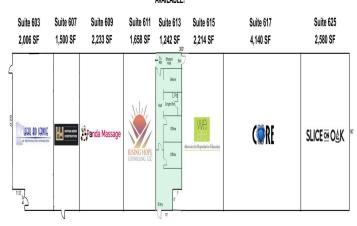

## **Description:**

PRICE REDUCED TO \$2,000,000! (Originally \$2,300,000). Discover an exceptional investment opportunity with this prime strip center, located at a high-visibility, stoplight-controlled intersection in Brainerd. Oak Place is a well-maintained, multi-tenant building boasting 90% occupancy, offering immediate income potential. Tenants enjoy excellent access and high traffic flow, with the added benefit of being within walking distance of downtown businesses, restaurants, parks, and more. This is your chance to acquire a highly sought-after property in a bustling area, ensuring a solid return on investment while becoming part of Brainerd's vibrant community!