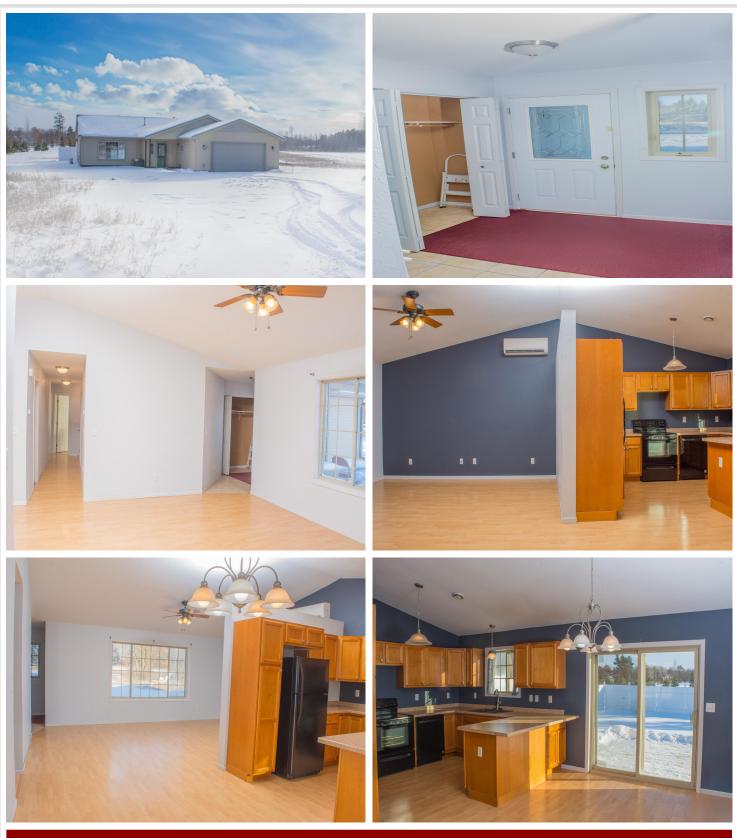

### **Description:**

This charming 3-bedroom, 2-bath home situated on 1.14 acres, is the ideal combination of tranquil country living and the convenience of being close to town. Featuring in-floor heat and an insulated garage, this home has the perfect set up for those cold winter months. The spacious kitchen is a feature itself with stainless steel appliances, plenty of cabinet space, and a breakfast bar. Come check this home out today!