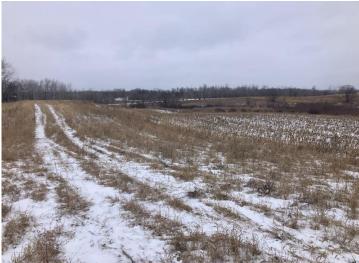

## **Description:**

Here is a vacant 40 acres of land located in close proximity to 3 lakes. This property has tillable and CRP acreage which includes a pond. Come make this your outdoor recreational land, addition to your farm acreage or place to build a home with the very desired amount of acreage.