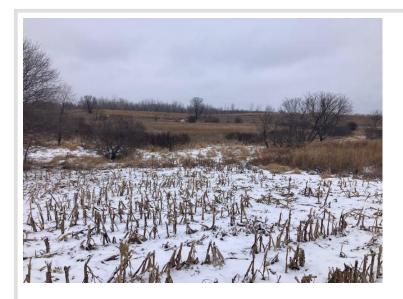

## **Description:**

Here is a vacant 40 acres of land located in close proximity to 3 lakes. This property has tillable and CRP acreage which includes a pond. Come make this your outdoor recreational land, addition to your farm acreage or place to build a home with the very desired amount of acreage.