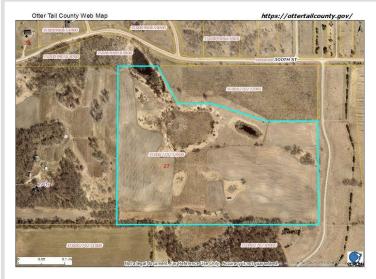

MLS 6647647 Land

\$150,000

40 Acres Raw Land

XXX 300 Street Henning MN 56551

Status: Pending

## **Description:**

Here is a vacant 40 acres of land located in close proximity to 3 lakes. This property has tillable and CRP acreage which includes a pond. Come make this your outdoor recreational land, addition to your farm acreage or place to build a home with the very desired amount of acreage.

## **Additional Details:**

Lot Acres 40

Lot Dimensions 1600 Ft x 1300 Ft, Irregular

School District 545
Taxes \$624
Taxes with Assessments \$624
Tax Year 2024

## **Driving Directions:**

Traveling West from Henning on State Highway 108, travel approximately 6 miles to County Road 300 Th St. Turn right and the property will be on the right.

Listed By: Weichert RE - Paulson Land Co