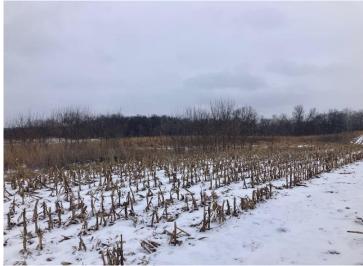

## **Description:**

Here is a vacant 40 acres of land located in close proximity to 3 lakes. This property has tillable and CRP acreage which includes a pond. Come make this your outdoor recreational land, addition to your farm acreage or place to build a home with the very desired amount of acreage.