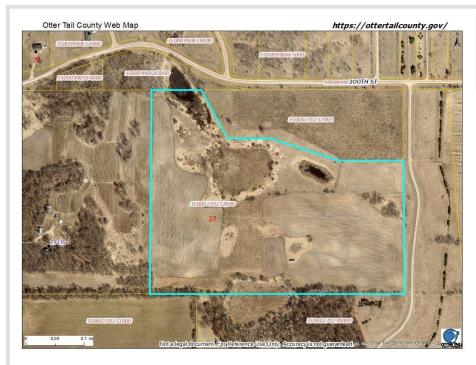

MLS 6647647 Land

\$150,000

40 Acres Raw Land

XXX 300 Street Henning MN 56551

Status: Pending

## **Description:**

Here is a vacant 40 acres of land located in close proximity to 3 lakes. This property has tillable and CRP acreage which includes a pond. Come make this your outdoor recreational land, addition to your farm acreage or place to build a home with the very desired amount of acreage.

## **Additional Details:**

Lot Acres 40

Lot Dimensions 1600 Ft x 1300 Ft, Irregular

School District 545
Taxes \$624
Taxes with Assessments \$624
Tax Year 2024

## **Driving Directions:**

Traveling West from Henning on State Highway 108, travel approximately 6 miles to County Road 300 Th St. Turn right and the property will be on the right.

Listed By: Weichert RE - Paulson Land Co