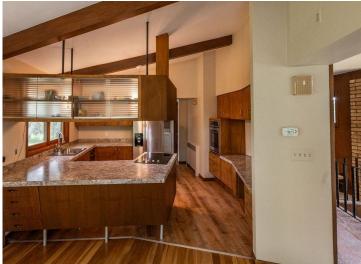

## **Description:**

Classic Birchmont Drive, 4BR/3BA home with beautiful views of Lake Bemidji and shared ownership of 25' of Lake Bemidji frontage is now available at a significantly reduced price. This Mid-Century Modern home, designed by renowned architect John N. Polivka, is a Bemidji treasure. The home features over 2000 sq ft on the main floor and over 1000 sq ft on the lower walkout level. The lower level would make a great in-law suite, home office, or kids' hangout. The home has had many recent updates: refinished hardwood floors, new carpet, fresh paint, new countertops, updated bathrooms, new lower-level ceiling and light fixtures. The Lake Bemidji frontage is across the road from the house and is undeveloped but would give great access to one of Northern Minnesota's premier lakes. The beautifully wooded lot, with access to both Birchmont Drive and Bemidji Road NE, has tons of landscape potential. Bring your vision and ideas to restore this classic Bemidji home and property. The parcel south of the house and the parcel north of the house can be purchased AFTER the sale of the house OR included with the sale of the house. The price of the .97-acre parcel north of the house is \$98,000. The price of the .77-acre parcel south of the house is \$83,000. All parcels will include a 1/3 undivided interest in the 25' of Lake Bemidji shoreline. The septic is not compliant. Buyer to responsible for hooking up to city sewer by July 2025.