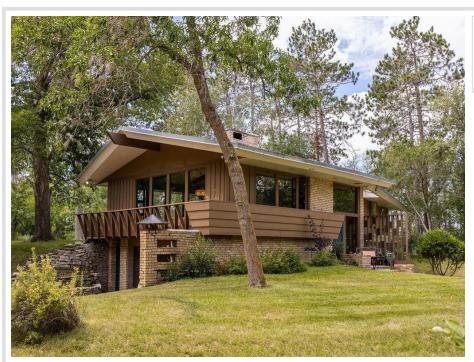

## **Description:**

Classic Birchmont Drive, 4BR/3BA home with beautiful views of Lake Bemidji and shared ownership of 25' of Lake Bemidji frontage is now available at a significantly reduced price. This Mid-Century Modern home, designed by renowned architect John N. Polivka, is a Bemidji treasure. The home features over 2000 sq ft on the main floor and over 1000 sq ft on the lower walkout level. The lower level would make a great in-law suite, home office, or kids' hangout. The home has had many recent updates: refinished hardwood floors, new carpet, fresh paint, new countertops, updated bathrooms, new lower-level ceiling and light fixtures. The Lake Bemidji frontage is across the road from the house and is undeveloped but would give great access to one of Northern Minnesota's premier lakes. The beautifully wooded lot, with access to both Birchmont Drive and Bemidji Road NE, has tons of landscape potential. Bring your vision and ideas to restore this classic Bemidji home and property. The parcel south of the house and the parcel north of the house can be purchased AFTER the sale of the house OR included with the sale of the house. The price of the .97-acre parcel north of the house is \$98,000. The price of the .77-acre parcel south of the house is \$83,000. All parcels will include a 1/3 undivided interest in the 25' of Lake Bemidji shoreline. The septic is not compliant. Buyer to responsible for hooking up to city sewer by July 2025.