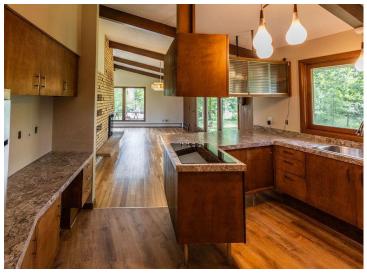

## **Description:**

Classic Birchmont Drive, 4BR/3BA home with beautiful views of Lake Bemidji and shared ownership of 25' of Lake Bemidji frontage is now available at a significantly reduced price. This Mid-Century Modern home, designed by renowned architect John N. Polivka, is a Bemidji treasure. The home features over 2000 sq ft on the main floor and over 1000 sq ft on the lower walkout level. The lower level would make a great in-law suite, home office, or kids' hangout. The home has had many recent updates: refinished hardwood floors, new carpet, fresh paint, new countertops, updated bathrooms, new lower-level ceiling and light fixtures. The Lake Bemidji frontage is across the road from the house and is undeveloped but would give great access to one of Northern Minnesota's premier lakes. The beautifully wooded lot, with access to both Birchmont Drive and Bemidji Road NE, has tons of landscape potential. Bring your vision and ideas to restore this classic Bemidji home and property. The parcel south of the house and the parcel north of the house can be purchased AFTER the sale of the house OR included with the sale of the house. The price of the .97-acre parcel north of the house is \$98,000. The price of the .77-acre parcel south of the house is \$83,000. All parcels will include a 1/3 undivided interest in the 25' of Lake Bemidji shoreline. The septic is not compliant. Buyer to responsible for hooking up to city sewer by July 2025.