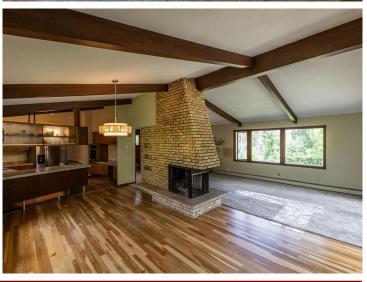

## **Description:**

Classic Birchmont Drive, 4BR/3BA home with beautiful views of Lake Bemidji and shared ownership of 25' of Lake Bemidji frontage is now available at a significantly reduced price. This Mid-Century Modern home, designed by renowned architect John N. Polivka, is a Bemidji treasure. The home features over 2000 sq ft on the main floor and over 1000 sq ft on the lower walkout level. The lower level would make a great in-law suite, home office, or kids' hangout. The home has had many recent updates: refinished hardwood floors, new carpet, fresh paint, new countertops, updated bathrooms, new lower-level ceiling and light fixtures. The Lake Bemidji frontage is across the road from the house and is undeveloped but would give great access to one of Northern Minnesota's premier lakes. The beautifully wooded lot, with access to both Birchmont Drive and Bemidji Road NE, has tons of landscape potential. Bring your vision and ideas to restore this classic Bemidji home and property. The parcel south of the house and the parcel north of the house can be purchased AFTER the sale of the house OR included with the sale of the house. The price of the .97-acre parcel north of the house is \$98,000. The price of the .77-acre parcel south of the house is \$83,000. All parcels will include a 1/3 undivided interest in the 25' of Lake Bemidji shoreline. The septic is not compliant. Buyer to responsible for hooking up to city sewer by July 2025.