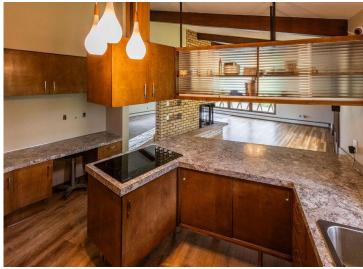

## **Description:**

Classic Birchmont Drive, 4BR/3BA home with beautiful views of Lake Bemidji and shared ownership of 25' of Lake Bemidji frontage is now available at a significantly reduced price. This Mid-Century Modern home, designed by renowned architect John N. Polivka, is a Bemidji treasure. The home features over 2000 sq ft on the main floor and over 1000 sq ft on the lower walkout level. The lower level would make a great in-law suite, home office, or kids' hangout. The home has had many recent updates: refinished hardwood floors, new carpet, fresh paint, new countertops, updated bathrooms, new lower-level ceiling and light fixtures. The Lake Bemidji frontage is across the road from the house and is undeveloped but would give great access to one of Northern Minnesota's premier lakes. The beautifully wooded lot, with access to both Birchmont Drive and Bemidji Road NE, has tons of landscape potential. Bring your vision and ideas to restore this classic Bemidji home and property. The parcel south of the house and the parcel north of the house can be purchased AFTER the sale of the house OR included with the sale of the house. The price of the .97-acre parcel north of the house is \$98,000. The price of the .77-acre parcel south of the house is \$83,000. All parcels will include a 1/3 undivided interest in the 25' of Lake Bemidji shoreline. The septic is not compliant. Buyer to responsible for hooking up to city sewer by July 2025.