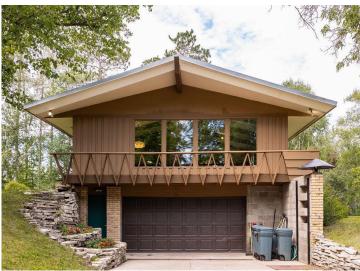

## **Description:**

Classic Birchmont Drive, 4BR/3BA home with beautiful views of Lake Bemidji and shared ownership of 25' of Lake Bemidji frontage is now available at a significantly reduced price. This Mid-Century Modern home, designed by renowned architect John N. Polivka, is a Bemidji treasure. The home features over 2000 sq ft on the main floor and over 1000 sq ft on the lower walkout level. The lower level would make a great in-law suite, home office, or kids' hangout. The home has had many recent updates: refinished hardwood floors, new carpet, fresh paint, new countertops, updated bathrooms, new lower-level ceiling and light fixtures. The Lake Bemidji frontage is across the road from the house and is undeveloped but would give great access to one of Northern Minnesota's premier lakes. The beautifully wooded lot, with access to both Birchmont Drive and Bemidji Road NE, has tons of landscape potential. Bring your vision and ideas to restore this classic Bemidji home and property. The parcel south of the house and the parcel north of the house can be purchased AFTER the sale of the house OR included with the sale of the house. The price of the .97-acre parcel north of the house is \$98,000. The price of the .77-acre parcel south of the house is \$83,000. All parcels will include a 1/3 undivided interest in the 25' of Lake Bemidji shoreline. The septic is not compliant. Buyer to responsible for hooking up to city sewer by July 2025.

## **Additional Details:**

Year Built1959Lot Acres1.1Lot Dimensions115x440Garage Stalls3

School District 31
Taxes \$3,665
Taxes with Assessments \$4,300
Tax Year 2024