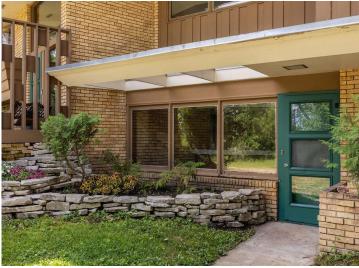

## **Description:**

Classic Birchmont Drive, 4BR/3BA home with beautiful views of Lake Bemidji and shared ownership of 25' of Lake Bemidji frontage is now available at a significantly reduced price. This Mid-Century Modern home, designed by renowned architect John N. Polivka, is a Bemidji treasure. The home features over 2000 sq ft on the main floor and over 1000 sq ft on the lower walkout level. The lower level would make a great in-law suite, home office, or kids' hangout. The home has had many recent updates: refinished hardwood floors, new carpet, fresh paint, new countertops, updated bathrooms, new lower-level ceiling and light fixtures. The Lake Bemidji frontage is across the road from the house and is undeveloped but would give great access to one of Northern Minnesota's premier lakes. The beautifully wooded lot, with access to both Birchmont Drive and Bemidji Road NE, has tons of landscape potential. Bring your vision and ideas to restore this classic Bemidji home and property. The parcel south of the house and the parcel north of the house can be purchased AFTER the sale of the house OR included with the sale of the house. The price of the .97-acre parcel north of the house is \$98,000. The price of the .77-acre parcel south of the house is \$83,000. All parcels will include a 1/3 undivided interest in the 25' of Lake Bemidji shoreline. The septic is not compliant. Buyer to responsible for hooking up to city sewer by July 2025.