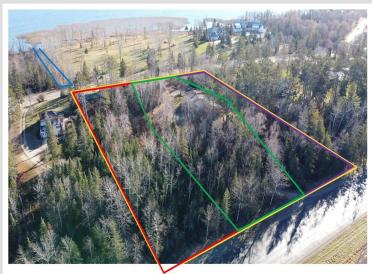

## **Description:**

Classic Birchmont Drive, 4BR/3BA home with beautiful views of Lake Bemidji and shared ownership of 25' of Lake Bemidji frontage is now available at a significantly reduced price. This Mid-Century Modern home, designed by renowned architect John N. Polivka, is a Bemidji treasure. The home features over 2000 sq ft on the main floor and over 1000 sq ft on the lower walkout level. The lower level would make a great in-law suite, home office, or kids' hangout. The home has had many recent updates: refinished hardwood floors, new carpet, fresh paint, new countertops, updated bathrooms, new lower-level ceiling and light fixtures. The Lake Bemidji frontage is across the road from the house and is undeveloped but would give great access to one of Northern Minnesota's premier lakes. The beautifully wooded lot, with access to both Birchmont Drive and Bemidji Road NE, has tons of landscape potential. Bring your vision and ideas to restore this classic Bemidji home and property. The parcel south of the house and the parcel north of the house can be purchased AFTER the sale of the house OR included with the sale of the house. The price of the .97-acre parcel north of the house is \$98,000. The price of the .77-acre parcel south of the house is \$83,000. All parcels will include a 1/3 undivided interest in the 25' of Lake Bemidji shoreline. The septic is not compliant. Buyer to responsible for hooking up to city sewer by July 2025.

## **Additional Details:**

Year Built1959Lot Acres1.1Lot Dimensions115x440Garage Stalls3

School District 31
Taxes \$3,665
Taxes with Assessments \$4,300
Tax Year 2024