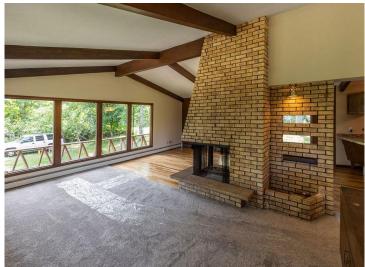

## **Description:**

Classic Birchmont Drive, 4BR/3BA home with beautiful views of Lake Bemidji and shared ownership of 25' of Lake Bemidji frontage is now available at a significantly reduced price. This Mid-Century Modern home, designed by renowned architect John N. Polivka, is a Bemidji treasure. The home features over 2000 sq ft on the main floor and over 1000 sq ft on the lower walkout level. The lower level would make a great in-law suite, home office, or kids' hangout. The home has had many recent updates: refinished hardwood floors, new carpet, fresh paint, new countertops, updated bathrooms, new lower-level ceiling and light fixtures. The Lake Bemidji frontage is across the road from the house and is undeveloped but would give great access to one of Northern Minnesota's premier lakes. The beautifully wooded lot, with access to both Birchmont Drive and Bemidji Road NE, has tons of landscape potential. Bring your vision and ideas to restore this classic Bemidji home and property. The parcel south of the house and the parcel north of the house can be purchased AFTER the sale of the house OR included with the sale of the house. The price of the .97-acre parcel north of the house is \$98,000. The price of the .77-acre parcel south of the house is \$83,000. All parcels will include a 1/3 undivided interest in the 25' of Lake Bemidji shoreline. The septic is not compliant. Buyer to responsible for hooking up to city sewer by July 2025.