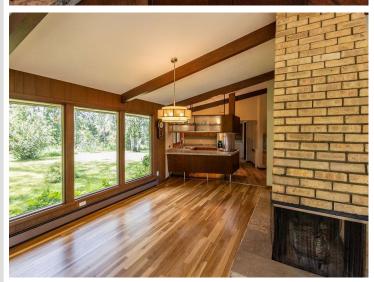

## **Description:**

Classic Birchmont Drive, 4BR/3BA home with beautiful views of Lake Bemidji and shared ownership of 25' of Lake Bemidji frontage is now available at a significantly reduced price. This Mid-Century Modern home, designed by renowned architect John N. Polivka, is a Bemidji treasure. The home features over 2000 sq ft on the main floor and over 1000 sq ft on the lower walkout level. The lower level would make a great in-law suite, home office, or kids' hangout. The home has had many recent updates: refinished hardwood floors, new carpet, fresh paint, new countertops, updated bathrooms, new lower-level ceiling and light fixtures. The Lake Bemidji frontage is across the road from the house and is undeveloped but would give great access to one of Northern Minnesota's premier lakes. The beautifully wooded lot, with access to both Birchmont Drive and Bemidji Road NE, has tons of landscape potential. Bring your vision and ideas to restore this classic Bemidji home and property. The parcel south of the house and the parcel north of the house can be purchased AFTER the sale of the house OR included with the sale of the house. The price of the .97-acre parcel north of the house is \$98,000. The price of the .77-acre parcel south of the house is \$83,000. All parcels will include a 1/3 undivided interest in the 25' of Lake Bemidji shoreline. The septic is not compliant. Buyer to responsible for hooking up to city sewer by July 2025.