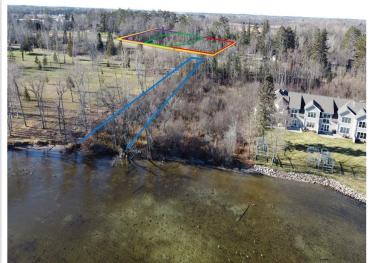

## **Description:**

Classic Birchmont Drive, 4BR/3BA home with beautiful views of Lake Bemidji and shared ownership of 25' of Lake Bemidji frontage is now available at a significantly reduced price. This Mid-Century Modern home, designed by renowned architect John N. Polivka, is a Bemidji treasure. The home features over 2000 sq ft on the main floor and over 1000 sq ft on the lower walkout level. The lower level would make a great in-law suite, home office, or kids' hangout. The home has had many recent updates: refinished hardwood floors, new carpet, fresh paint, new countertops, updated bathrooms, new lower-level ceiling and light fixtures. The Lake Bemidji frontage is across the road from the house and is undeveloped but would give great access to one of Northern Minnesota's premier lakes. The beautifully wooded lot, with access to both Birchmont Drive and Bemidji Road NE, has tons of landscape potential. Bring your vision and ideas to restore this classic Bemidji home and property. The parcel south of the house and the parcel north of the house can be purchased AFTER the sale of the house OR included with the sale of the house. The price of the .97-acre parcel north of the house is \$98,000. The price of the .77-acre parcel south of the house is \$83,000. All parcels will include a 1/3 undivided interest in the 25' of Lake Bemidji shoreline. The septic is not compliant. Buyer to responsible for hooking up to city sewer by July 2025.