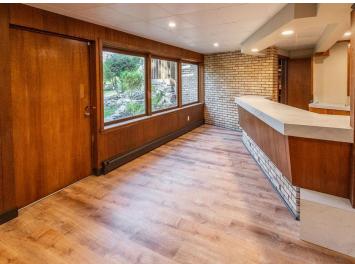

## **Description:**

Classic Birchmont Drive, 4BR/3BA home with beautiful views of Lake Bemidji and shared ownership of 25' of Lake Bemidji frontage is now available at a significantly reduced price. This Mid-Century Modern home, designed by renowned architect John N. Polivka, is a Bemidji treasure. The home features over 2000 sq ft on the main floor and over 1000 sq ft on the lower walkout level. The lower level would make a great in-law suite, home office, or kids' hangout. The home has had many recent updates: refinished hardwood floors, new carpet, fresh paint, new countertops, updated bathrooms, new lower-level ceiling and light fixtures. The Lake Bemidji frontage is across the road from the house and is undeveloped but would give great access to one of Northern Minnesota's premier lakes. The beautifully wooded lot, with access to both Birchmont Drive and Bemidji Road NE, has tons of landscape potential. Bring your vision and ideas to restore this classic Bemidji home and property. The parcel south of the house and the parcel north of the house can be purchased AFTER the sale of the house OR included with the sale of the house. The price of the .97-acre parcel north of the house is \$98,000. The price of the .77-acre parcel south of the house is \$83,000. All parcels will include a 1/3 undivided interest in the 25' of Lake Bemidji shoreline. The septic is not compliant. Buyer to responsible for hooking up to city sewer by July 2025.