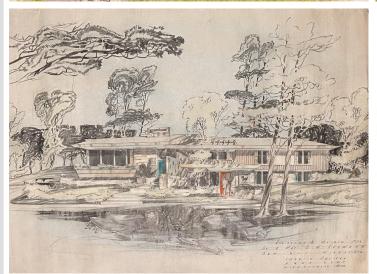

## **Description:**

Classic Birchmont Drive, 4BR/3BA home with beautiful views of Lake Bemidji and shared ownership of 25' of Lake Bemidji frontage is now available at a significantly reduced price. This Mid-Century Modern home, designed by renowned architect John N. Polivka, is a Bemidji treasure. The home features over 2000 sq ft on the main floor and over 1000 sq ft on the lower walkout level. The lower level would make a great in-law suite, home office, or kids' hangout. The home has had many recent updates: refinished hardwood floors, new carpet, fresh paint, new countertops, updated bathrooms, new lower-level ceiling and light fixtures. The Lake Bemidji frontage is across the road from the house and is undeveloped but would give great access to one of Northern Minnesota's premier lakes. The beautifully wooded lot, with access to both Birchmont Drive and Bemidji Road NE, has tons of landscape potential. Bring your vision and ideas to restore this classic Bemidji home and property. The parcel south of the house and the parcel north of the house can be purchased AFTER the sale of the house OR included with the sale of the house. The price of the .97-acre parcel north of the house is \$98,000. The price of the .77-acre parcel south of the house is \$83,000. All parcels will include a 1/3 undivided interest in the 25' of Lake Bemidji shoreline. The septic is not compliant. Buyer to responsible for hooking up to city sewer by July 2025.