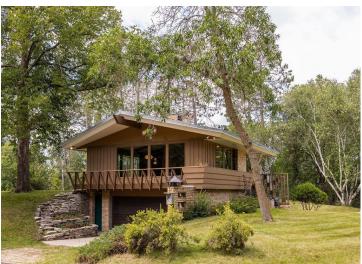

## **Description:**

Classic Birchmont Drive, 4BR/3BA home with beautiful views of Lake Bemidji and shared ownership of 25' of Lake Bemidji frontage is now available at a significantly reduced price. This Mid-Century Modern home, designed by renowned architect John N. Polivka, is a Bemidji treasure. The home features over 2000 sq ft on the main floor and over 1000 sq ft on the lower walkout level. The lower level would make a great in-law suite, home office, or kids' hangout. The home has had many recent updates: refinished hardwood floors, new carpet, fresh paint, new countertops, updated bathrooms, new lower-level ceiling and light fixtures. The Lake Bemidji frontage is across the road from the house and is undeveloped but would give great access to one of Northern Minnesota's premier lakes. The beautifully wooded lot, with access to both Birchmont Drive and Bemidji Road NE, has tons of landscape potential. Bring your vision and ideas to restore this classic Bemidji home and property. The parcel south of the house and the parcel north of the house can be purchased AFTER the sale of the house OR included with the sale of the house. The price of the .97-acre parcel north of the house is \$98,000. The price of the .77-acre parcel south of the house is \$83,000. All parcels will include a 1/3 undivided interest in the 25' of Lake Bemidji shoreline. The septic is not compliant. Buyer to responsible for hooking up to city sewer by July 2025.