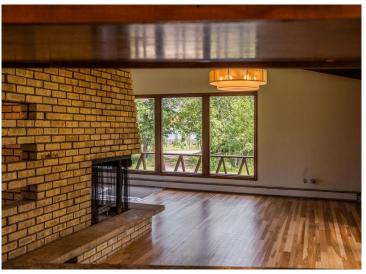

## **Description:**

Classic Birchmont Drive, 4BR/3BA home with beautiful views of Lake Bemidji and shared ownership of 25' of Lake Bemidji frontage is now available at a significantly reduced price. This Mid-Century Modern home, designed by renowned architect John N. Polivka, is a Bemidji treasure. The home features over 2000 sq ft on the main floor and over 1000 sq ft on the lower walkout level. The lower level would make a great in-law suite, home office, or kids' hangout. The home has had many recent updates: refinished hardwood floors, new carpet, fresh paint, new countertops, updated bathrooms, new lower-level ceiling and light fixtures. The Lake Bemidji frontage is across the road from the house and is undeveloped but would give great access to one of Northern Minnesota's premier lakes. The beautifully wooded lot, with access to both Birchmont Drive and Bemidji Road NE, has tons of landscape potential. Bring your vision and ideas to restore this classic Bemidji home and property. The parcel south of the house and the parcel north of the house can be purchased AFTER the sale of the house OR included with the sale of the house. The price of the .97-acre parcel north of the house is \$98,000. The price of the .77-acre parcel south of the house is \$83,000. All parcels will include a 1/3 undivided interest in the 25' of Lake Bemidji shoreline. The septic is not compliant. Buyer to responsible for hooking up to city sewer by July 2025.