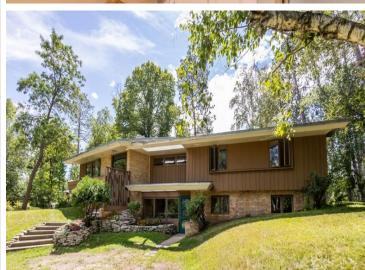

## **Description:**

Classic Birchmont Drive, 4BR/3BA home with beautiful views of Lake Bemidji and shared ownership of 25' of Lake Bemidji frontage is now available at a significantly reduced price. This Mid-Century Modern home, designed by renowned architect John N. Polivka, is a Bemidji treasure. The home features over 2000 sq ft on the main floor and over 1000 sq ft on the lower walkout level. The lower level would make a great in-law suite, home office, or kids' hangout. The home has had many recent updates: refinished hardwood floors, new carpet, fresh paint, new countertops, updated bathrooms, new lower-level ceiling and light fixtures. The Lake Bemidji frontage is across the road from the house and is undeveloped but would give great access to one of Northern Minnesota's premier lakes. The beautifully wooded lot, with access to both Birchmont Drive and Bemidji Road NE, has tons of landscape potential. Bring your vision and ideas to restore this classic Bemidji home and property. The parcel south of the house and the parcel north of the house can be purchased AFTER the sale of the house OR included with the sale of the house. The price of the .97-acre parcel north of the house is \$98,000. The price of the .77-acre parcel south of the house is \$83,000. All parcels will include a 1/3 undivided interest in the 25' of Lake Bemidji shoreline. The septic is not compliant. Buyer to responsible for hooking up to city sewer by July 2025.

## **Additional Details:**

Year Built1959Lot Acres1.1Lot Dimensions115x440Garage Stalls3

School District 31
Taxes \$3,665
Taxes with Assessments \$4,300
Tax Year 2024