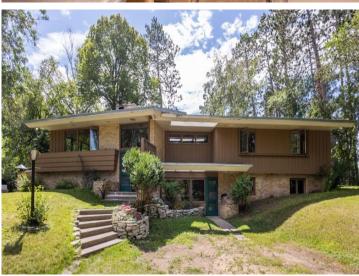

## **Description:**

Classic Birchmont Drive, 4BR/3BA home with beautiful views of Lake Bemidji and shared ownership of 25' of Lake Bemidji frontage is now available at a significantly reduced price. This Mid-Century Modern home, designed by renowned architect John N. Polivka, is a Bemidji treasure. The home features over 2000 sq ft on the main floor and over 1000 sq ft on the lower walkout level. The lower level would make a great in-law suite, home office, or kids' hangout. The home has had many recent updates: refinished hardwood floors, new carpet, fresh paint, new countertops, updated bathrooms, new lower-level ceiling and light fixtures. The Lake Bemidji frontage is across the road from the house and is undeveloped but would give great access to one of Northern Minnesota's premier lakes. The beautifully wooded lot, with access to both Birchmont Drive and Bemidji Road NE, has tons of landscape potential. Bring your vision and ideas to restore this classic Bemidji home and property. The parcel south of the house and the parcel north of the house can be purchased AFTER the sale of the house OR included with the sale of the house. The price of the .97-acre parcel north of the house is \$98,000. The price of the .77-acre parcel south of the house is \$83,000. All parcels will include a 1/3 undivided interest in the 25' of Lake Bemidji shoreline. The septic is not compliant. Buyer to responsible for hooking up to city sewer by July 2025.

## **Additional Details:**

Year Built1959Lot Acres1.1Lot Dimensions115x440Garage Stalls3

School District 31
Taxes \$3,665
Taxes with Assessments \$4,300
Tax Year 2024