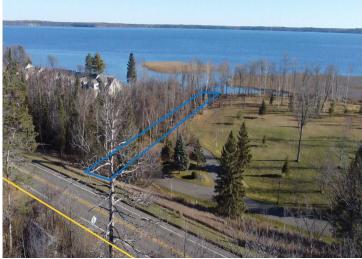

## **Description:**

Classic Birchmont Drive, 4BR/3BA home with beautiful views of Lake Bemidji and shared ownership of 25' of Lake Bemidji frontage is now available at a significantly reduced price. This Mid-Century Modern home, designed by renowned architect John N. Polivka, is a Bemidji treasure. The home features over 2000 sq ft on the main floor and over 1000 sq ft on the lower walkout level. The lower level would make a great in-law suite, home office, or kids' hangout. The home has had many recent updates: refinished hardwood floors, new carpet, fresh paint, new countertops, updated bathrooms, new lower-level ceiling and light fixtures. The Lake Bemidji frontage is across the road from the house and is undeveloped but would give great access to one of Northern Minnesota's premier lakes. The beautifully wooded lot, with access to both Birchmont Drive and Bemidji Road NE, has tons of landscape potential. Bring your vision and ideas to restore this classic Bemidji home and property. The parcel south of the house and the parcel north of the house can be purchased AFTER the sale of the house OR included with the sale of the house. The price of the .97-acre parcel north of the house is \$98,000. The price of the .77-acre parcel south of the house is \$83,000. All parcels will include a 1/3 undivided interest in the 25' of Lake Bemidji shoreline. The septic is not compliant. Buyer to responsible for hooking up to city sewer by July 2025.