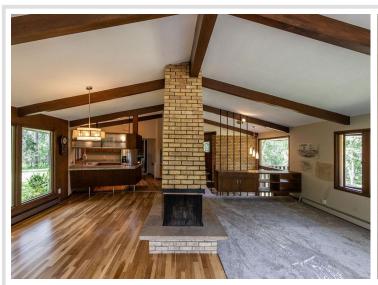

## **Description:**

Classic Birchmont Drive, 4BR/3BA home with beautiful views of Lake Bemidji and shared ownership of 25' of Lake Bemidji frontage is now available at a significantly reduced price. This Mid-Century Modern home, designed by renowned architect John N. Polivka, is a Bemidji treasure. The home features over 2000 sq ft on the main floor and over 1000 sq ft on the lower walkout level. The lower level would make a great in-law suite, home office, or kids' hangout. The home has had many recent updates: refinished hardwood floors, new carpet, fresh paint, new countertops, updated bathrooms, new lower-level ceiling and light fixtures. The Lake Bemidji frontage is across the road from the house and is undeveloped but would give great access to one of Northern Minnesota's premier lakes. The beautifully wooded lot, with access to both Birchmont Drive and Bemidji Road NE, has tons of landscape potential. Bring your vision and ideas to restore this classic Bemidji home and property. The parcel south of the house and the parcel north of the house can be purchased AFTER the sale of the house OR included with the sale of the house. The price of the .97-acre parcel north of the house is \$98,000. The price of the .77-acre parcel south of the house is \$83,000. All parcels will include a 1/3 undivided interest in the 25' of Lake Bemidji shoreline. The septic is not compliant. Buyer to responsible for hooking up to city sewer by July 2025.