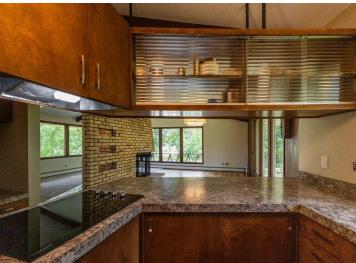

## **Description:**

Classic Birchmont Drive, 4BR/3BA home with beautiful views of Lake Bemidji and shared ownership of 25' of Lake Bemidji frontage is now available at a significantly reduced price. This Mid-Century Modern home, designed by renowned architect John N. Polivka, is a Bemidji treasure. The home features over 2000 sq ft on the main floor and over 1000 sq ft on the lower walkout level. The lower level would make a great in-law suite, home office, or kids' hangout. The home has had many recent updates: refinished hardwood floors, new carpet, fresh paint, new countertops, updated bathrooms, new lower-level ceiling and light fixtures. The Lake Bemidji frontage is across the road from the house and is undeveloped but would give great access to one of Northern Minnesota's premier lakes. The beautifully wooded lot, with access to both Birchmont Drive and Bemidji Road NE, has tons of landscape potential. Bring your vision and ideas to restore this classic Bemidji home and property. The parcel south of the house and the parcel north of the house can be purchased AFTER the sale of the house OR included with the sale of the house. The price of the .97-acre parcel north of the house is \$98,000. The price of the .77-acre parcel south of the house is \$83,000. All parcels will include a 1/3 undivided interest in the 25' of Lake Bemidji shoreline. The septic is not compliant. Buyer to responsible for hooking up to city sewer by July 2025.