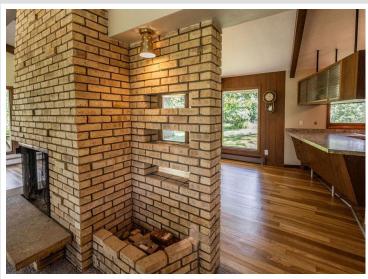

## **Description:**

Classic Birchmont Drive, 4BR/3BA home with beautiful views of Lake Bemidji and shared ownership of 25' of Lake Bemidji frontage is now available at a significantly reduced price. This Mid-Century Modern home, designed by renowned architect John N. Polivka, is a Bemidji treasure. The home features over 2000 sq ft on the main floor and over 1000 sq ft on the lower walkout level. The lower level would make a great in-law suite, home office, or kids' hangout. The home has had many recent updates: refinished hardwood floors, new carpet, fresh paint, new countertops, updated bathrooms, new lower-level ceiling and light fixtures. The Lake Bemidji frontage is across the road from the house and is undeveloped but would give great access to one of Northern Minnesota's premier lakes. The beautifully wooded lot, with access to both Birchmont Drive and Bemidji Road NE, has tons of landscape potential. Bring your vision and ideas to restore this classic Bemidji home and property. The parcel south of the house and the parcel north of the house can be purchased AFTER the sale of the house OR included with the sale of the house. The price of the .97-acre parcel north of the house is \$98,000. The price of the .77-acre parcel south of the house is \$83,000. All parcels will include a 1/3 undivided interest in the 25' of Lake Bemidji shoreline. The septic is not compliant. Buyer to responsible for hooking up to city sewer by July 2025.