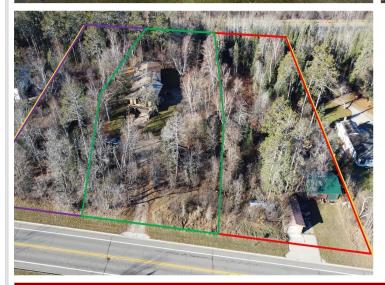

## **Description:**

Classic Birchmont Drive, 4BR/3BA home with beautiful views of Lake Bemidji and shared ownership of 25' of Lake Bemidji frontage is now available at a significantly reduced price. This Mid-Century Modern home, designed by renowned architect John N. Polivka, is a Bemidji treasure. The home features over 2000 sq ft on the main floor and over 1000 sq ft on the lower walkout level. The lower level would make a great in-law suite, home office, or kids' hangout. The home has had many recent updates: refinished hardwood floors, new carpet, fresh paint, new countertops, updated bathrooms, new lower-level ceiling and light fixtures. The Lake Bemidji frontage is across the road from the house and is undeveloped but would give great access to one of Northern Minnesota's premier lakes. The beautifully wooded lot, with access to both Birchmont Drive and Bemidji Road NE, has tons of landscape potential. Bring your vision and ideas to restore this classic Bemidji home and property. The parcel south of the house and the parcel north of the house can be purchased AFTER the sale of the house OR included with the sale of the house. The price of the .97-acre parcel north of the house is \$98,000. The price of the .77-acre parcel south of the house is \$83,000. All parcels will include a 1/3 undivided interest in the 25' of Lake Bemidji shoreline. The septic is not compliant. Buyer to responsible for hooking up to city sewer by July 2025.

## **Additional Details:**

Year Built1959Lot Acres1.1Lot Dimensions115x440Garage Stalls3

School District 31
Taxes \$3,665
Taxes with Assessments \$4,300
Tax Year 2024