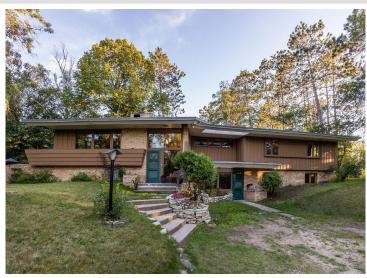

## **Description:**

Classic Birchmont Drive, 4BR/3BA home with beautiful views of Lake Bemidji and shared ownership of 25' of Lake Bemidji frontage is now available at a significantly reduced price. This Mid-Century Modern home, designed by renowned architect John N. Polivka, is a Bemidji treasure. The home features over 2000 sq ft on the main floor and over 1000 sq ft on the lower walkout level. The lower level would make a great in-law suite, home office, or kids' hangout. The home has had many recent updates: refinished hardwood floors, new carpet, fresh paint, new countertops, updated bathrooms, new lower-level ceiling and light fixtures. The Lake Bemidji frontage is across the road from the house and is undeveloped but would give great access to one of Northern Minnesota's premier lakes. The beautifully wooded lot, with access to both Birchmont Drive and Bemidji Road NE, has tons of landscape potential. Bring your vision and ideas to restore this classic Bemidji home and property. The parcel south of the house and the parcel north of the house can be purchased AFTER the sale of the house OR included with the sale of the house. The price of the .97-acre parcel north of the house is \$98,000. The price of the .77-acre parcel south of the house is \$83,000. All parcels will include a 1/3 undivided interest in the 25' of Lake Bemidji shoreline. The septic is not compliant. Buyer to responsible for hooking up to city sewer by July 2025.