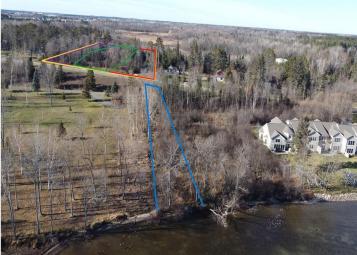

## **Description:**

Classic Birchmont Drive, 4BR/3BA home with beautiful views of Lake Bemidji and shared ownership of 25' of Lake Bemidji frontage is now available at a significantly reduced price. This Mid-Century Modern home, designed by renowned architect John N. Polivka, is a Bemidji treasure. The home features over 2000 sq ft on the main floor and over 1000 sq ft on the lower walkout level. The lower level would make a great in-law suite, home office, or kids' hangout. The home has had many recent updates: refinished hardwood floors, new carpet, fresh paint, new countertops, updated bathrooms, new lower-level ceiling and light fixtures. The Lake Bemidji frontage is across the road from the house and is undeveloped but would give great access to one of Northern Minnesota's premier lakes. The beautifully wooded lot, with access to both Birchmont Drive and Bemidji Road NE, has tons of landscape potential. Bring your vision and ideas to restore this classic Bemidji home and property. The parcel south of the house and the parcel north of the house can be purchased AFTER the sale of the house OR included with the sale of the house. The price of the .97-acre parcel north of the house is \$98,000. The price of the .77-acre parcel south of the house is \$83,000. All parcels will include a 1/3 undivided interest in the 25' of Lake Bemidji shoreline. The septic is not compliant. Buyer to responsible for hooking up to city sewer by July 2025.