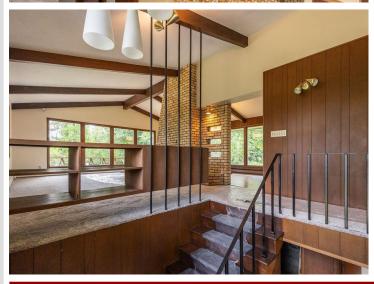

## **Description:**

Classic Birchmont Drive, 4BR/3BA home with beautiful views of Lake Bemidji and shared ownership of 25' of Lake Bemidji frontage is now available at a significantly reduced price. This Mid-Century Modern home, designed by renowned architect John N. Polivka, is a Bemidji treasure. The home features over 2000 sq ft on the main floor and over 1000 sq ft on the lower walkout level. The lower level would make a great in-law suite, home office, or kids' hangout. The home has had many recent updates: refinished hardwood floors, new carpet, fresh paint, new countertops, updated bathrooms, new lower-level ceiling and light fixtures. The Lake Bemidji frontage is across the road from the house and is undeveloped but would give great access to one of Northern Minnesota's premier lakes. The beautifully wooded lot, with access to both Birchmont Drive and Bemidji Road NE, has tons of landscape potential. Bring your vision and ideas to restore this classic Bemidji home and property. The parcel south of the house and the parcel north of the house can be purchased AFTER the sale of the house OR included with the sale of the house. The price of the .97-acre parcel north of the house is \$98,000. The price of the .77-acre parcel south of the house is \$83,000. All parcels will include a 1/3 undivided interest in the 25' of Lake Bemidji shoreline. The septic is not compliant. Buyer to responsible for hooking up to city sewer by July 2025.