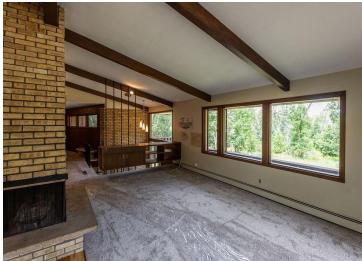

## **Description:**

Classic Birchmont Drive, 4BR/3BA home with beautiful views of Lake Bemidji and shared ownership of 25' of Lake Bemidji frontage is now available at a significantly reduced price. This Mid-Century Modern home, designed by renowned architect John N. Polivka, is a Bemidji treasure. The home features over 2000 sq ft on the main floor and over 1000 sq ft on the lower walkout level. The lower level would make a great in-law suite, home office, or kids' hangout. The home has had many recent updates: refinished hardwood floors, new carpet, fresh paint, new countertops, updated bathrooms, new lower-level ceiling and light fixtures. The Lake Bemidji frontage is across the road from the house and is undeveloped but would give great access to one of Northern Minnesota's premier lakes. The beautifully wooded lot, with access to both Birchmont Drive and Bemidji Road NE, has tons of landscape potential. Bring your vision and ideas to restore this classic Bemidji home and property. The parcel south of the house and the parcel north of the house can be purchased AFTER the sale of the house OR included with the sale of the house. The price of the .97-acre parcel north of the house is \$98,000. The price of the .77-acre parcel south of the house is \$83,000. All parcels will include a 1/3 undivided interest in the 25' of Lake Bemidji shoreline. The septic is not compliant. Buyer to responsible for hooking up to city sewer by July 2025.