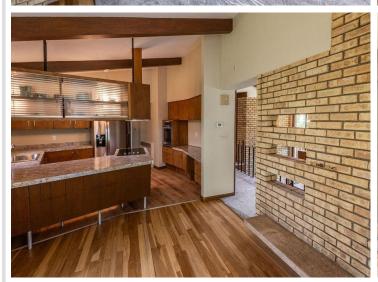

## **Description:**

Classic Birchmont Drive, 4BR/3BA home with beautiful views of Lake Bemidji and shared ownership of 25' of Lake Bemidji frontage is now available at a significantly reduced price. This Mid-Century Modern home, designed by renowned architect John N. Polivka, is a Bemidji treasure. The home features over 2000 sq ft on the main floor and over 1000 sq ft on the lower walkout level. The lower level would make a great in-law suite, home office, or kids' hangout. The home has had many recent updates: refinished hardwood floors, new carpet, fresh paint, new countertops, updated bathrooms, new lower-level ceiling and light fixtures. The Lake Bemidji frontage is across the road from the house and is undeveloped but would give great access to one of Northern Minnesota's premier lakes. The beautifully wooded lot, with access to both Birchmont Drive and Bemidji Road NE, has tons of landscape potential. Bring your vision and ideas to restore this classic Bemidji home and property. The parcel south of the house and the parcel north of the house can be purchased AFTER the sale of the house OR included with the sale of the house. The price of the .97-acre parcel north of the house is \$98,000. The price of the .77-acre parcel south of the house is \$83,000. All parcels will include a 1/3 undivided interest in the 25' of Lake Bemidji shoreline. The septic is not compliant. Buyer to responsible for hooking up to city sewer by July 2025.