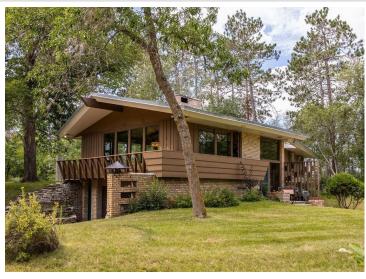

## **Description:**

Classic Birchmont Drive, 4BR/3BA home with beautiful views of Lake Bemidji and shared ownership of 25' of Lake Bemidji frontage is now available at a significantly reduced price. This Mid-Century Modern home, designed by renowned architect John N. Polivka, is a Bemidji treasure. The home features over 2000 sq ft on the main floor and over 1000 sq ft on the lower walkout level. The lower level would make a great in-law suite, home office, or kids' hangout. The home has had many recent updates: refinished hardwood floors, new carpet, fresh paint, new countertops, updated bathrooms, new lower-level ceiling and light fixtures. The Lake Bemidji frontage is across the road from the house and is undeveloped but would give great access to one of Northern Minnesota's premier lakes. The beautifully wooded lot, with access to both Birchmont Drive and Bemidji Road NE, has tons of landscape potential. Bring your vision and ideas to restore this classic Bemidji home and property. The parcel south of the house and the parcel north of the house can be purchased AFTER the sale of the house OR included with the sale of the house. The price of the .97-acre parcel north of the house is \$98,000. The price of the .77-acre parcel south of the house is \$83,000. All parcels will include a 1/3 undivided interest in the 25' of Lake Bemidji shoreline. The septic is not compliant. Buyer to responsible for hooking up to city sewer by July 2025.