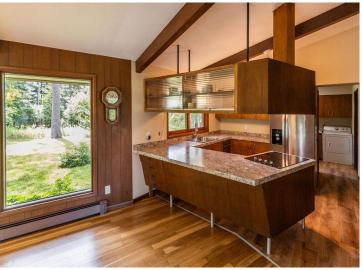

## **Description:**

Classic Birchmont Drive, 4BR/3BA home with beautiful views of Lake Bemidji and shared ownership of 25' of Lake Bemidji frontage is now available at a significantly reduced price. This Mid-Century Modern home, designed by renowned architect John N. Polivka, is a Bemidji treasure. The home features over 2000 sq ft on the main floor and over 1000 sq ft on the lower walkout level. The lower level would make a great in-law suite, home office, or kids' hangout. The home has had many recent updates: refinished hardwood floors, new carpet, fresh paint, new countertops, updated bathrooms, new lower-level ceiling and light fixtures. The Lake Bemidji frontage is across the road from the house and is undeveloped but would give great access to one of Northern Minnesota's premier lakes. The beautifully wooded lot, with access to both Birchmont Drive and Bemidji Road NE, has tons of landscape potential. Bring your vision and ideas to restore this classic Bemidji home and property. The parcel south of the house and the parcel north of the house can be purchased AFTER the sale of the house OR included with the sale of the house. The price of the .97-acre parcel north of the house is \$98,000. The price of the .77-acre parcel south of the house is \$83,000. All parcels will include a 1/3 undivided interest in the 25' of Lake Bemidji shoreline. The septic is not compliant. Buyer to responsible for hooking up to city sewer by July 2025.