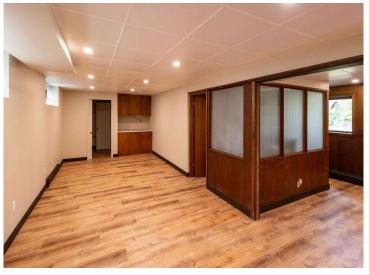

## **Description:**

Classic Birchmont Drive, 4BR/3BA home with beautiful views of Lake Bemidji and shared ownership of 25' of Lake Bemidji frontage is now available at a significantly reduced price. This Mid-Century Modern home, designed by renowned architect John N. Polivka, is a Bemidji treasure. The home features over 2000 sq ft on the main floor and over 1000 sq ft on the lower walkout level. The lower level would make a great in-law suite, home office, or kids' hangout. The home has had many recent updates: refinished hardwood floors, new carpet, fresh paint, new countertops, updated bathrooms, new lower-level ceiling and light fixtures. The Lake Bemidji frontage is across the road from the house and is undeveloped but would give great access to one of Northern Minnesota's premier lakes. The beautifully wooded lot, with access to both Birchmont Drive and Bemidji Road NE, has tons of landscape potential. Bring your vision and ideas to restore this classic Bemidji home and property. The parcel south of the house and the parcel north of the house can be purchased AFTER the sale of the house OR included with the sale of the house. The price of the .97-acre parcel north of the house is \$98,000. The price of the .77-acre parcel south of the house is \$83,000. All parcels will include a 1/3 undivided interest in the 25' of Lake Bemidji shoreline. The septic is not compliant. Buyer to responsible for hooking up to city sewer by July 2025.