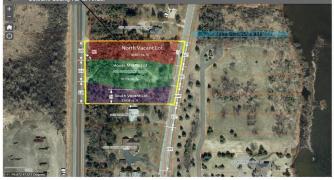

## **Description:**

Classic Birchmont Drive, 4BR/3BA home with beautiful views of Lake Bemidji and shared ownership of 25' of Lake Bemidji frontage is now available at a significantly reduced price. This Mid-Century Modern home, designed by renowned architect John N. Polivka, is a Bemidji treasure. The home features over 2000 sq ft on the main floor and over 1000 sq ft on the lower walkout level. The lower level would make a great in-law suite, home office, or kids' hangout. The home has had many recent updates: refinished hardwood floors, new carpet, fresh paint, new countertops, updated bathrooms, new lower-level ceiling and light fixtures. The Lake Bemidji frontage is across the road from the house and is undeveloped but would give great access to one of Northern Minnesota's premier lakes. The beautifully wooded lot, with access to both Birchmont Drive and Bemidji Road NE, has tons of landscape potential. Bring your vision and ideas to restore this classic Bemidji home and property. The parcel south of the house and the parcel north of the house can be purchased AFTER the sale of the house OR included with the sale of the house. The price of the .97-acre parcel north of the house is \$98,000. The price of the .77-acre parcel south of the house is \$83,000. All parcels will include a 1/3 undivided interest in the 25' of Lake Bemidji shoreline. The septic is not compliant. Buyer to responsible for hooking up to city sewer by July 2025.