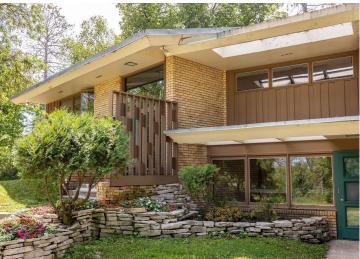

## **Description:**

Classic Birchmont Drive, 4BR/3BA home with beautiful views of Lake Bemidji and shared ownership of 25' of Lake Bemidji frontage is now available at a significantly reduced price. This Mid-Century Modern home, designed by renowned architect John N. Polivka, is a Bemidji treasure. The home features over 2000 sq ft on the main floor and over 1000 sq ft on the lower walkout level. The lower level would make a great in-law suite, home office, or kids' hangout. The home has had many recent updates: refinished hardwood floors, new carpet, fresh paint, new countertops, updated bathrooms, new lower-level ceiling and light fixtures. The Lake Bemidji frontage is across the road from the house and is undeveloped but would give great access to one of Northern Minnesota's premier lakes. The beautifully wooded lot, with access to both Birchmont Drive and Bemidji Road NE, has tons of landscape potential. Bring your vision and ideas to restore this classic Bemidji home and property. The parcel south of the house and the parcel north of the house can be purchased AFTER the sale of the house OR included with the sale of the house. The price of the .97-acre parcel north of the house is \$98,000. The price of the .77-acre parcel south of the house is \$83,000. All parcels will include a 1/3 undivided interest in the 25' of Lake Bemidji shoreline. The septic is not compliant. Buyer to responsible for hooking up to city sewer by July 2025.