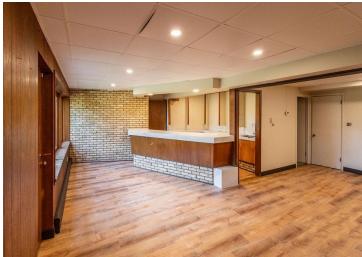

## **Description:**

Classic Birchmont Drive, 4BR/3BA home with beautiful views of Lake Bemidji and shared ownership of 25' of Lake Bemidji frontage is now available at a significantly reduced price. This Mid-Century Modern home, designed by renowned architect John N. Polivka, is a Bemidji treasure. The home features over 2000 sq ft on the main floor and over 1000 sq ft on the lower walkout level. The lower level would make a great in-law suite, home office, or kids' hangout. The home has had many recent updates: refinished hardwood floors, new carpet, fresh paint, new countertops, updated bathrooms, new lower-level ceiling and light fixtures. The Lake Bemidji frontage is across the road from the house and is undeveloped but would give great access to one of Northern Minnesota's premier lakes. The beautifully wooded lot, with access to both Birchmont Drive and Bemidji Road NE, has tons of landscape potential. Bring your vision and ideas to restore this classic Bemidji home and property. The parcel south of the house and the parcel north of the house can be purchased AFTER the sale of the house OR included with the sale of the house. The price of the .97-acre parcel north of the house is \$98,000. The price of the .77-acre parcel south of the house is \$83,000. All parcels will include a 1/3 undivided interest in the 25' of Lake Bemidji shoreline. The septic is not compliant. Buyer to responsible for hooking up to city sewer by July 2025.