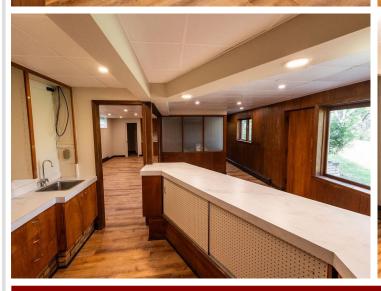

## **Description:**

Classic Birchmont Drive, 4BR/3BA home with beautiful views of Lake Bemidji and shared ownership of 25' of Lake Bemidji frontage is now available at a significantly reduced price. This Mid-Century Modern home, designed by renowned architect John N. Polivka, is a Bemidji treasure. The home features over 2000 sq ft on the main floor and over 1000 sq ft on the lower walkout level. The lower level would make a great in-law suite, home office, or kids' hangout. The home has had many recent updates: refinished hardwood floors, new carpet, fresh paint, new countertops, updated bathrooms, new lower-level ceiling and light fixtures. The Lake Bemidji frontage is across the road from the house and is undeveloped but would give great access to one of Northern Minnesota's premier lakes. The beautifully wooded lot, with access to both Birchmont Drive and Bemidji Road NE, has tons of landscape potential. Bring your vision and ideas to restore this classic Bemidji home and property. The parcel south of the house and the parcel north of the house can be purchased AFTER the sale of the house OR included with the sale of the house. The price of the .97-acre parcel north of the house is \$98,000. The price of the .77-acre parcel south of the house is \$83,000. All parcels will include a 1/3 undivided interest in the 25' of Lake Bemidji shoreline. The septic is not compliant. Buyer to responsible for hooking up to city sewer by July 2025.