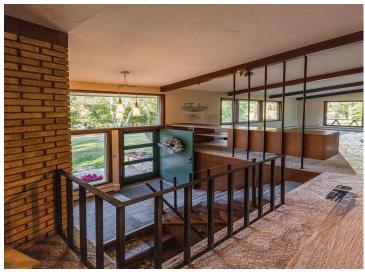

## **Description:**

Classic Birchmont Drive, 4BR/3BA home with beautiful views of Lake Bemidji and shared ownership of 25' of Lake Bemidji frontage is now available at a significantly reduced price. This Mid-Century Modern home, designed by renowned architect John N. Polivka, is a Bemidji treasure. The home features over 2000 sq ft on the main floor and over 1000 sq ft on the lower walkout level. The lower level would make a great in-law suite, home office, or kids' hangout. The home has had many recent updates: refinished hardwood floors, new carpet, fresh paint, new countertops, updated bathrooms, new lower-level ceiling and light fixtures. The Lake Bemidji frontage is across the road from the house and is undeveloped but would give great access to one of Northern Minnesota's premier lakes. The beautifully wooded lot, with access to both Birchmont Drive and Bemidji Road NE, has tons of landscape potential. Bring your vision and ideas to restore this classic Bemidji home and property. The parcel south of the house and the parcel north of the house can be purchased AFTER the sale of the house OR included with the sale of the house. The price of the .97-acre parcel north of the house is \$98,000. The price of the .77-acre parcel south of the house is \$83,000. All parcels will include a 1/3 undivided interest in the 25' of Lake Bemidji shoreline. The septic is not compliant. Buyer to responsible for hooking up to city sewer by July 2025.