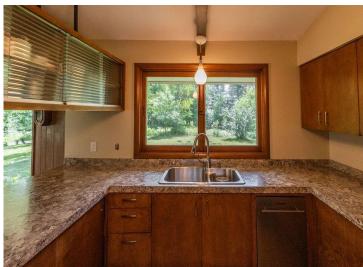

## **Description:**

Classic Birchmont Drive, 4BR/3BA home with beautiful views of Lake Bemidji and shared ownership of 25' of Lake Bemidji frontage is now available at a significantly reduced price. This Mid-Century Modern home, designed by renowned architect John N. Polivka, is a Bemidji treasure. The home features over 2000 sq ft on the main floor and over 1000 sq ft on the lower walkout level. The lower level would make a great in-law suite, home office, or kids' hangout. The home has had many recent updates: refinished hardwood floors, new carpet, fresh paint, new countertops, updated bathrooms, new lower-level ceiling and light fixtures. The Lake Bemidji frontage is across the road from the house and is undeveloped but would give great access to one of Northern Minnesota's premier lakes. The beautifully wooded lot, with access to both Birchmont Drive and Bemidji Road NE, has tons of landscape potential. Bring your vision and ideas to restore this classic Bemidji home and property. The parcel south of the house and the parcel north of the house can be purchased AFTER the sale of the house OR included with the sale of the house. The price of the .97-acre parcel north of the house is \$98,000. The price of the .77-acre parcel south of the house is \$83,000. All parcels will include a 1/3 undivided interest in the 25' of Lake Bemidji shoreline. The septic is not compliant. Buyer to responsible for hooking up to city sewer by July 2025.