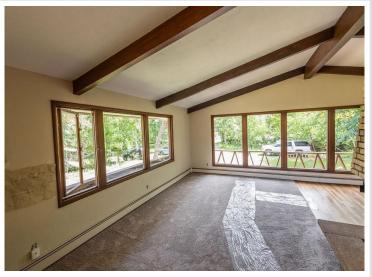

## **Description:**

Classic Birchmont Drive, 4BR/3BA home with beautiful views of Lake Bemidji and shared ownership of 25' of Lake Bemidji frontage is now available at a significantly reduced price. This Mid-Century Modern home, designed by renowned architect John N. Polivka, is a Bemidji treasure. The home features over 2000 sq ft on the main floor and over 1000 sq ft on the lower walkout level. The lower level would make a great in-law suite, home office, or kids' hangout. The home has had many recent updates: refinished hardwood floors, new carpet, fresh paint, new countertops, updated bathrooms, new lower-level ceiling and light fixtures. The Lake Bemidji frontage is across the road from the house and is undeveloped but would give great access to one of Northern Minnesota's premier lakes. The beautifully wooded lot, with access to both Birchmont Drive and Bemidji Road NE, has tons of landscape potential. Bring your vision and ideas to restore this classic Bemidji home and property. The parcel south of the house and the parcel north of the house can be purchased AFTER the sale of the house OR included with the sale of the house. The price of the .97-acre parcel north of the house is \$98,000. The price of the .77-acre parcel south of the house is \$83,000. All parcels will include a 1/3 undivided interest in the 25' of Lake Bemidji shoreline. The septic is not compliant. Buyer to responsible for hooking up to city sewer by July 2025.