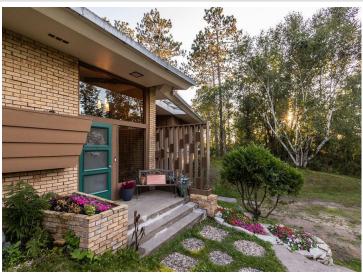

## **Description:**

Classic Birchmont Drive, 4BR/3BA home with beautiful views of Lake Bemidji and shared ownership of 25' of Lake Bemidji frontage is now available at a significantly reduced price. This Mid-Century Modern home, designed by renowned architect John N. Polivka, is a Bemidji treasure. The home features over 2000 sq ft on the main floor and over 1000 sq ft on the lower walkout level. The lower level would make a great in-law suite, home office, or kids' hangout. The home has had many recent updates: refinished hardwood floors, new carpet, fresh paint, new countertops, updated bathrooms, new lower-level ceiling and light fixtures. The Lake Bemidji frontage is across the road from the house and is undeveloped but would give great access to one of Northern Minnesota's premier lakes. The beautifully wooded lot, with access to both Birchmont Drive and Bemidji Road NE, has tons of landscape potential. Bring your vision and ideas to restore this classic Bemidji home and property. The parcel south of the house and the parcel north of the house can be purchased AFTER the sale of the house OR included with the sale of the house. The price of the .97-acre parcel north of the house is \$98,000. The price of the .77-acre parcel south of the house is \$83,000. All parcels will include a 1/3 undivided interest in the 25' of Lake Bemidji shoreline. The septic is not compliant. Buyer to responsible for hooking up to city sewer by July 2025.