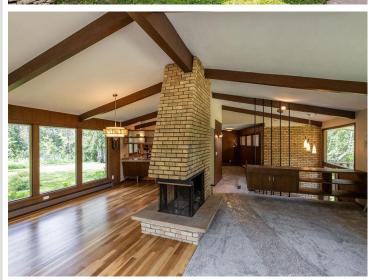

## **Description:**

Classic Birchmont Drive, 4BR/3BA home with beautiful views of Lake Bemidji and shared ownership of 25' of Lake Bemidji frontage is now available at a significantly reduced price. This Mid-Century Modern home, designed by renowned architect John N. Polivka, is a Bemidji treasure. The home features over 2000 sq ft on the main floor and over 1000 sq ft on the lower walkout level. The lower level would make a great in-law suite, home office, or kids' hangout. The home has had many recent updates: refinished hardwood floors, new carpet, fresh paint, new countertops, updated bathrooms, new lower-level ceiling and light fixtures. The Lake Bemidji frontage is across the road from the house and is undeveloped but would give great access to one of Northern Minnesota's premier lakes. The beautifully wooded lot, with access to both Birchmont Drive and Bemidji Road NE, has tons of landscape potential. Bring your vision and ideas to restore this classic Bemidji home and property. The parcel south of the house and the parcel north of the house can be purchased AFTER the sale of the house OR included with the sale of the house. The price of the .97-acre parcel north of the house is \$98,000. The price of the .77-acre parcel south of the house is \$83,000. All parcels will include a 1/3 undivided interest in the 25' of Lake Bemidji shoreline. The septic is not compliant. Buyer to responsible for hooking up to city sewer by July 2025.