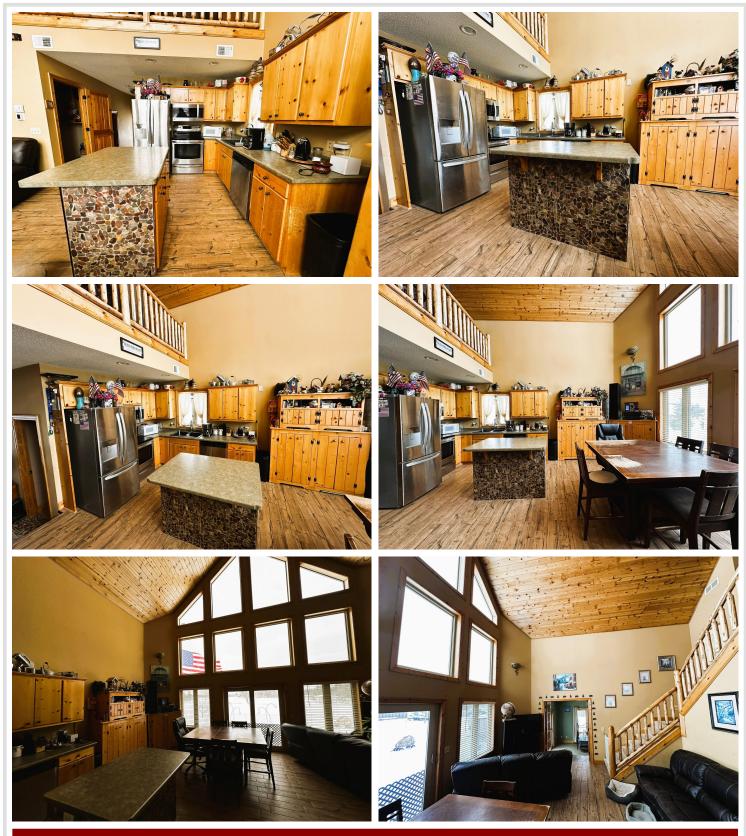

# **Description:**

Great Year Round Lake Home on Horseshoe Lake. It is a nice setting with over 200 feet of waterfrontage, level elevation, and over two acres of land. The home features two bedrooms, two bathrooms, a main level sunroom that could be used as a third bedroom, floor-to-ceiling lakeside windows, a partial unfinished basement with an egress window, newer HVAC, a newer oversized two-car garage with a separate lakeside room that's ready to be finished, lakeside patio, sand beach, a shed, carport, gated driveway and so much more, this is a must see!