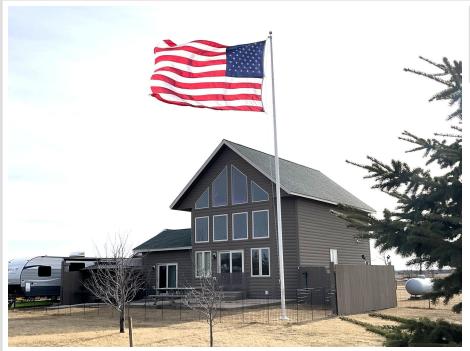

# **Description:**

Great Year Round Lake Home on Horseshoe Lake. It is a nice setting with over 200 feet of waterfrontage, level elevation, and over two acres of land. The home features two bedrooms, two bathrooms, a main level sunroom that could be used as a third bedroom, floor-to-ceiling lakeside windows, a partial unfinished basement with an egress window, newer HVAC, a newer oversized two-car garage with a separate lakeside room that's ready to be finished, lakeside patio, sand beach, a shed, carport, gated driveway and so much more, this is a must see!