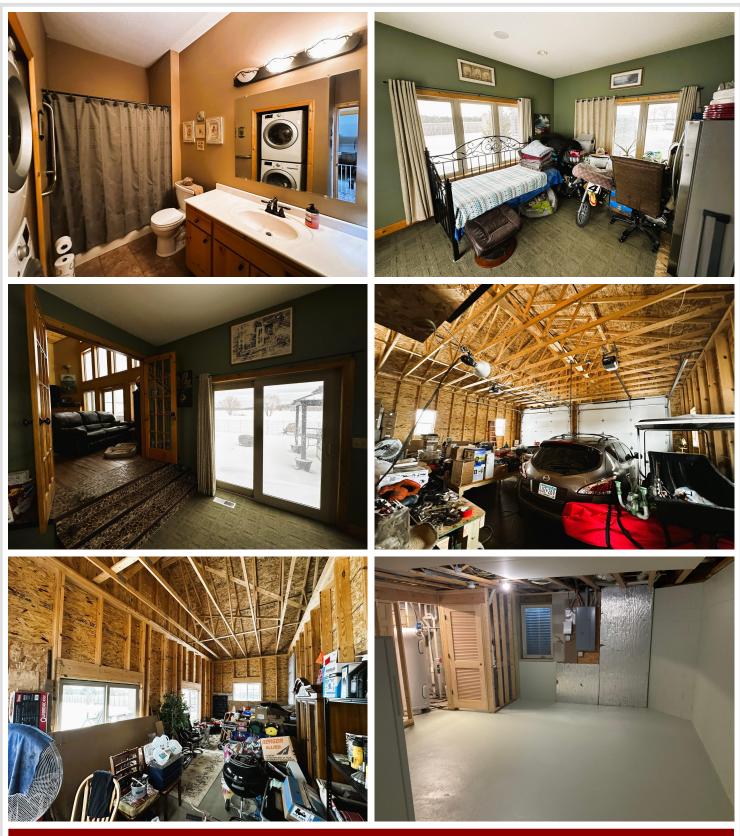

# **Description:**

Great Year Round Lake Home on Horseshoe Lake. It is a nice setting with over 200 feet of waterfrontage, level elevation, and over two acres of land. The home features two bedrooms, two bathrooms, a main level sunroom that could be used as a third bedroom, floor-to-ceiling lakeside windows, a partial unfinished basement with an egress window, newer HVAC, a newer oversized two-car garage with a separate lakeside room that's ready to be finished, lakeside patio, sand beach, a shed, carport, gated driveway and so much more, this is a must see!

### Additional Features:

Basement: Block, Partial, Unfinished Fuel: Propane Garage: 2 Heat: Forced Air Sewer: Private Sewer Water: Well Air Conditioning: Central Air