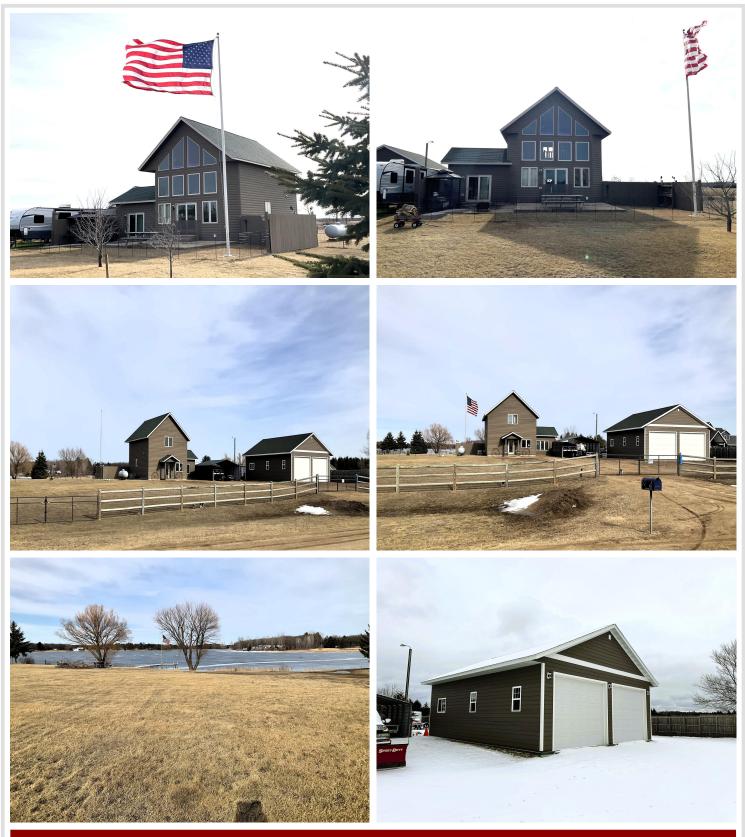

# **Description:**

Great Year Round Lake Home on Horseshoe Lake. It is a nice setting with over 200 feet of waterfrontage, level elevation, and over two acres of land. The home features two bedrooms, two bathrooms, a main level sunroom that could be used as a third bedroom, floor-to-ceiling lakeside windows, a partial unfinished basement with an egress window, newer HVAC, a newer oversized two-car garage with a separate lakeside room that's ready to be finished, lakeside patio, sand beach, a shed, carport, gated driveway and so much more, this is a must see!