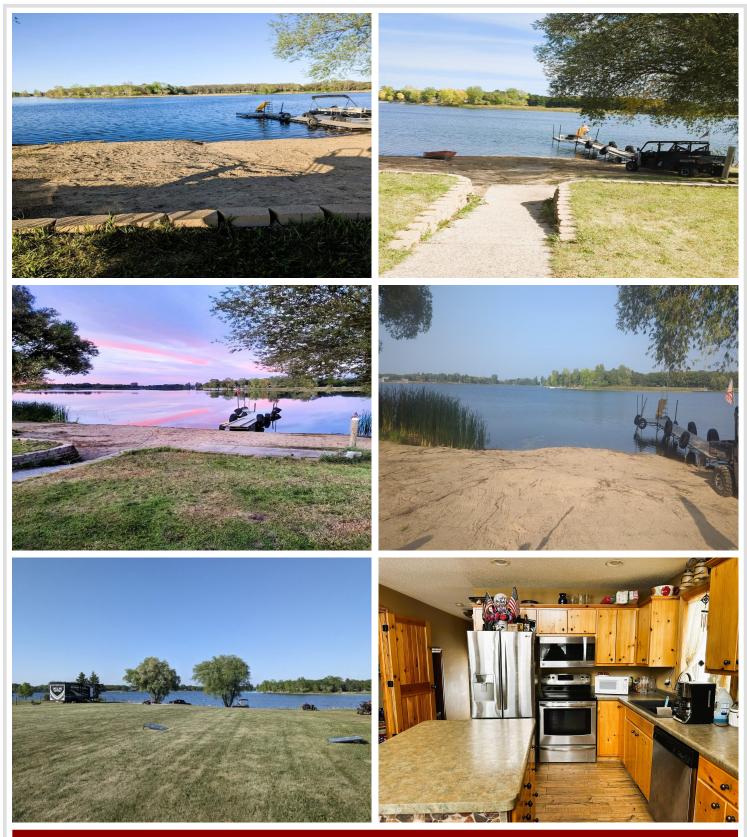

# **Description:**

Great Year Round Lake Home on Horseshoe Lake. It is a nice setting with over 200 feet of waterfrontage, level elevation, and over two acres of land. The home features two bedrooms, two bathrooms, a main level sunroom that could be used as a third bedroom, floor-to-ceiling lakeside windows, a partial unfinished basement with an egress window, newer HVAC, a newer oversized two-car garage with a separate lakeside room that's ready to be finished, lakeside patio, sand beach, a shed, carport, gated driveway and so much more, this is a must see!