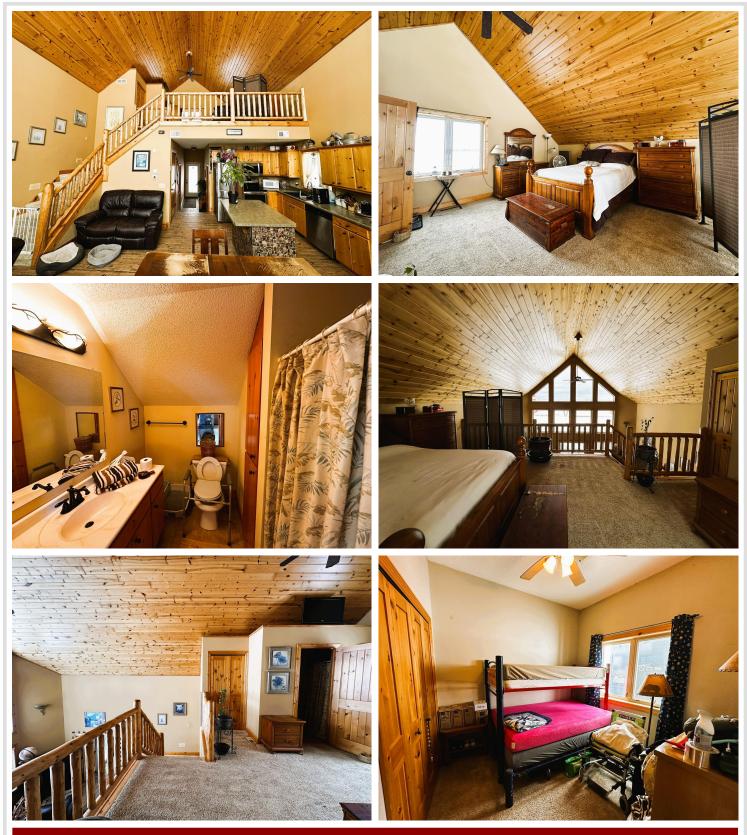

# **Description:**

Great Year Round Lake Home on Horseshoe Lake. It is a nice setting with over 200 feet of waterfrontage, level elevation, and over two acres of land. The home features two bedrooms, two bathrooms, a main level sunroom that could be used as a third bedroom, floor-to-ceiling lakeside windows, a partial unfinished basement with an egress window, newer HVAC, a newer oversized two-car garage with a separate lakeside room that's ready to be finished, lakeside patio, sand beach, a shed, carport, gated driveway and so much more, this is a must see!