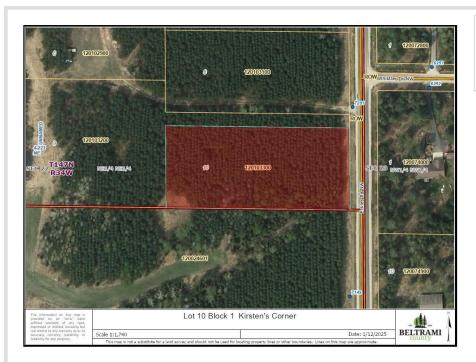

## **Additional Details:**

| Year Built             | 2025          |
|------------------------|---------------|
| Lot Acres              | 2.01          |
| Lot Dimensions         | 437.08x200.04 |
| Garage Stalls          | 2             |
| School District        | 31            |
| Taxes                  | (unreported)  |
| Taxes with Assessments | (unreported)  |
| Tax Year               | 2024          |