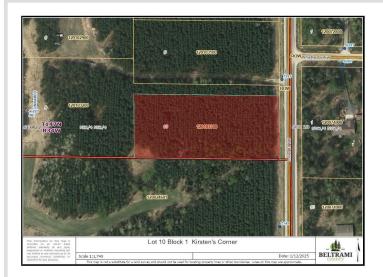

## **Additional Details:**

| Year Built             | 2025          |
|------------------------|---------------|
| Lot Acres              | 2.01          |
| Lot Dimensions         | 437.08x200.04 |
| Garage Stalls          | 2             |
| School District        | 31            |
| Taxes                  | (unreported)  |
| Taxes with Assessments | (unreported)  |
| Tax Year               | 2024          |