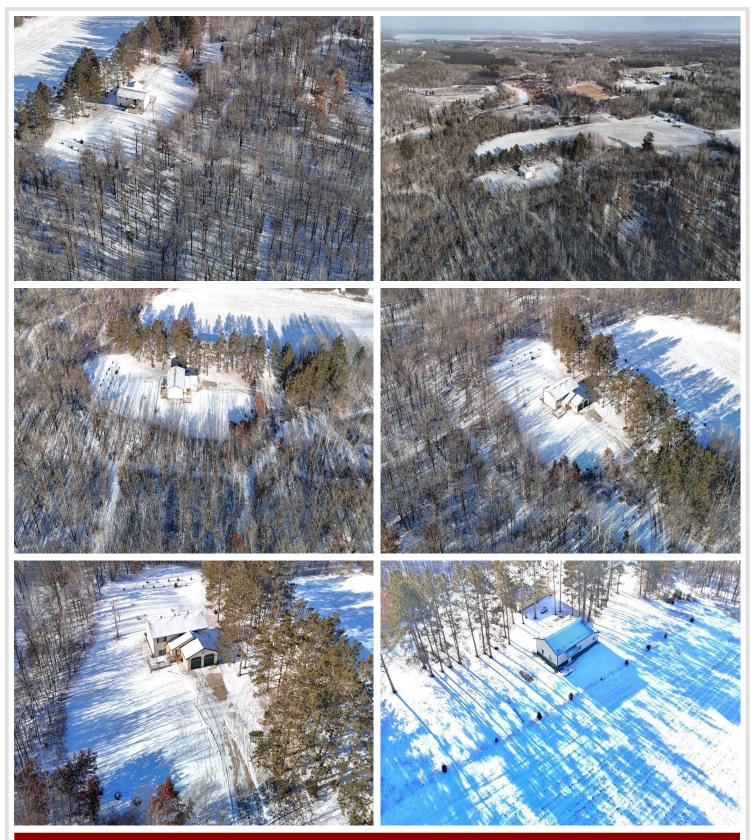

### **Description:**

Located only 9 miles from Detroit Lakes and Frazee, this property has everything you need! Peaceful and private 3 acre lot with mixed woods and a nice yard. Split level 6 bedroom homestead with attached heated garage and detached heated shop. Upper level includes an open concept kitchen, living room, and dinning area with a walkout to the deck from the dinning area. 3 bedrooms and 2 baths also on the upper level. Lower level includes a large family room, 3 bedrooms, 1 full bath, and the utility/laundry room. 24x26 heated attached garage with electric heat. Detached shop is 26x35 insulated and heated with propane heat, 12 ft sidewalls and 10ft garage door height. Additional 10x36 lean-to with cement floor and 7x10 garage door with cold storage. Other attractions include: close to restaruants, snowmobile and atv trails, multiple lakes including Cotton, Perch, Pickerel, and Height of Land, and close to the Ottertail River.