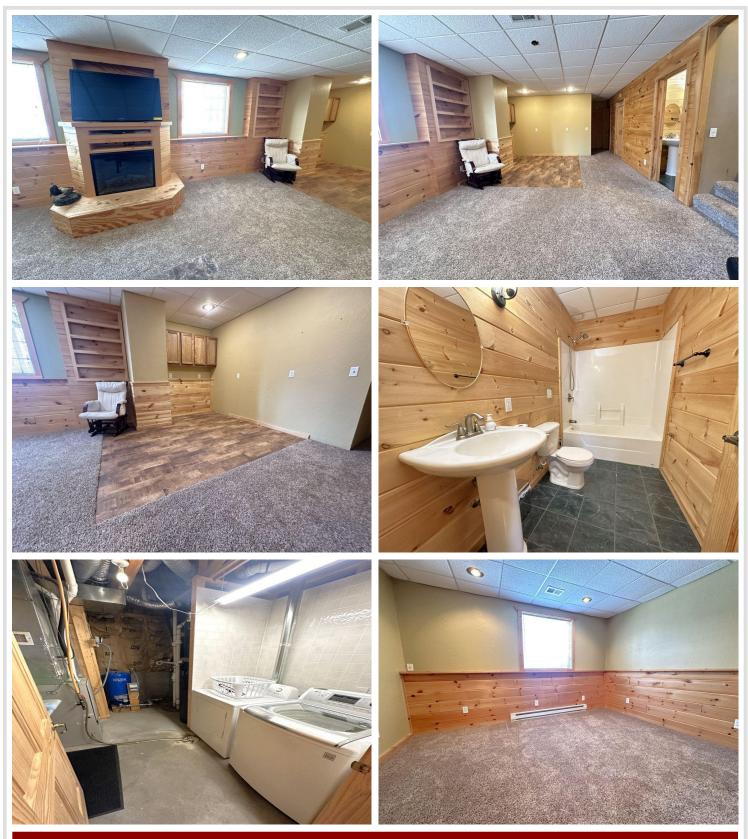

### **Description:**

Located only 9 miles from Detroit Lakes and Frazee, this property has everything you need! Peaceful and private 3 acre lot with mixed woods and a nice yard. Split level 6 bedroom homestead with attached heated garage and detached heated shop. Upper level includes an open concept kitchen, living room, and dinning area with a walkout to the deck from the dinning area. 3 bedrooms and 2 baths also on the upper level. Lower level includes a large family room, 3 bedrooms, 1 full bath, and the utility/laundry room. 24x26 heated attached garage with electric heat. Detached shop is 26x35 insulated and heated with propane heat, 12 ft sidewalls and 10ft garage door height. Additional 10x36 lean-to with cement floor and 7x10 garage door with cold storage. Other attractions include: close to restaruants, snowmobile and atv trails, multiple lakes including Cotton, Perch, Pickerel, and Height of Land, and close to the Ottertail River.