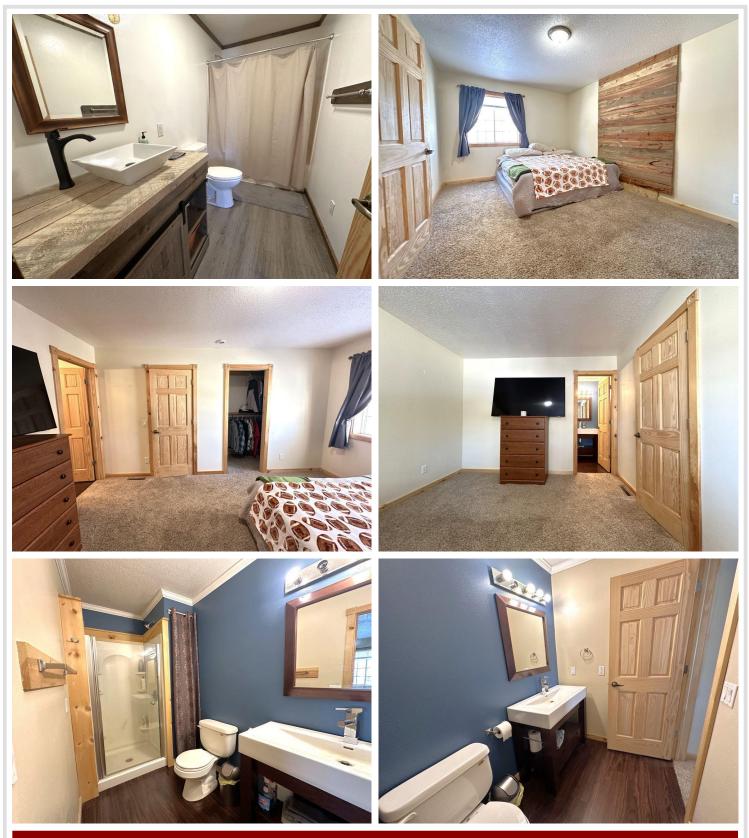

### **Description:**

Located only 9 miles from Detroit Lakes and Frazee, this property has everything you need! Peaceful and private 3 acre lot with mixed woods and a nice yard. Split level 6 bedroom homestead with attached heated garage and detached heated shop. Upper level includes an open concept kitchen, living room, and dinning area with a walkout to the deck from the dinning area. 3 bedrooms and 2 baths also on the upper level. Lower level includes a large family room, 3 bedrooms, 1 full bath, and the utility/laundry room. 24x26 heated attached garage with electric heat. Detached shop is 26x35 insulated and heated with propane heat, 12 ft sidewalls and 10ft garage door height. Additional 10x36 lean-to with cement floor and 7x10 garage door with cold storage. Other attractions include: close to restaruants, snowmobile and atv trails, multiple lakes including Cotton, Perch, Pickerel, and Height of Land, and close to the Ottertail River.