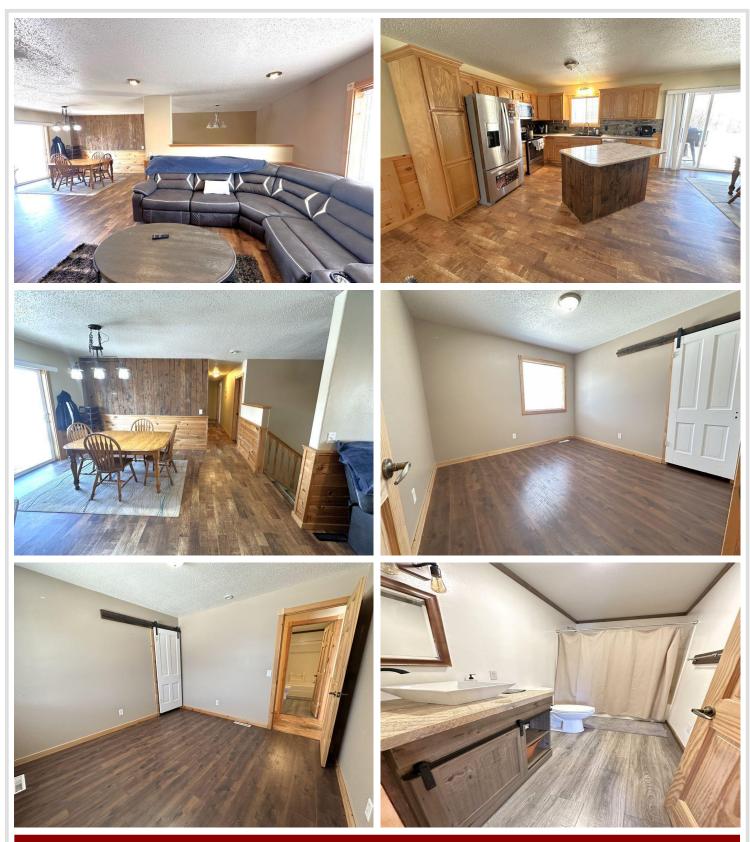

### **Description:**

Located only 9 miles from Detroit Lakes and Frazee, this property has everything you need! Peaceful and private 3 acre lot with mixed woods and a nice yard. Split level 6 bedroom homestead with attached heated garage and detached heated shop. Upper level includes an open concept kitchen, living room, and dinning area with a walkout to the deck from the dinning area. 3 bedrooms and 2 baths also on the upper level. Lower level includes a large family room, 3 bedrooms, 1 full bath, and the utility/laundry room. 24x26 heated attached garage with electric heat. Detached shop is 26x35 insulated and heated with propane heat, 12 ft sidewalls and 10ft garage door height. Additional 10x36 lean-to with cement floor and 7x10 garage door with cold storage. Other attractions include: close to restaruants, snowmobile and atv trails, multiple lakes including Cotton, Perch, Pickerel, and Height of Land, and close to the Ottertail River.