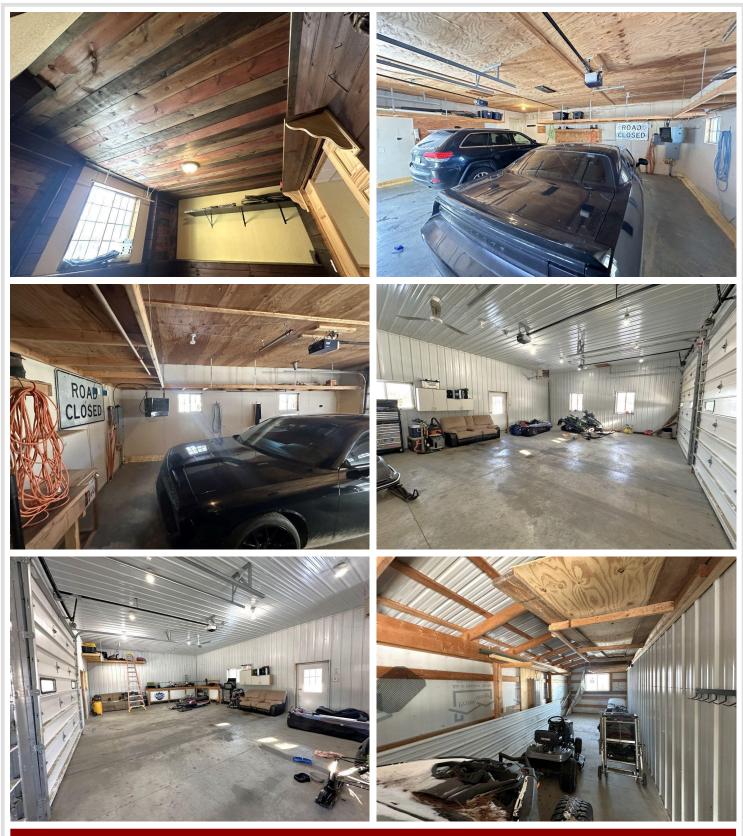

### **Description:**

Located only 9 miles from Detroit Lakes and Frazee, this property has everything you need! Peaceful and private 3 acre lot with mixed woods and a nice yard. Split level 6 bedroom homestead with attached heated garage and detached heated shop. Upper level includes an open concept kitchen, living room, and dinning area with a walkout to the deck from the dinning area. 3 bedrooms and 2 baths also on the upper level. Lower level includes a large family room, 3 bedrooms, 1 full bath, and the utility/laundry room. 24x26 heated attached garage with electric heat. Detached shop is 26x35 insulated and heated with propane heat, 12 ft sidewalls and 10ft garage door height. Additional 10x36 lean-to with cement floor and 7x10 garage door with cold storage. Other attractions include: close to restaruants, snowmobile and atv trails, multiple lakes including Cotton, Perch, Pickerel, and Height of Land, and close to the Ottertail River.