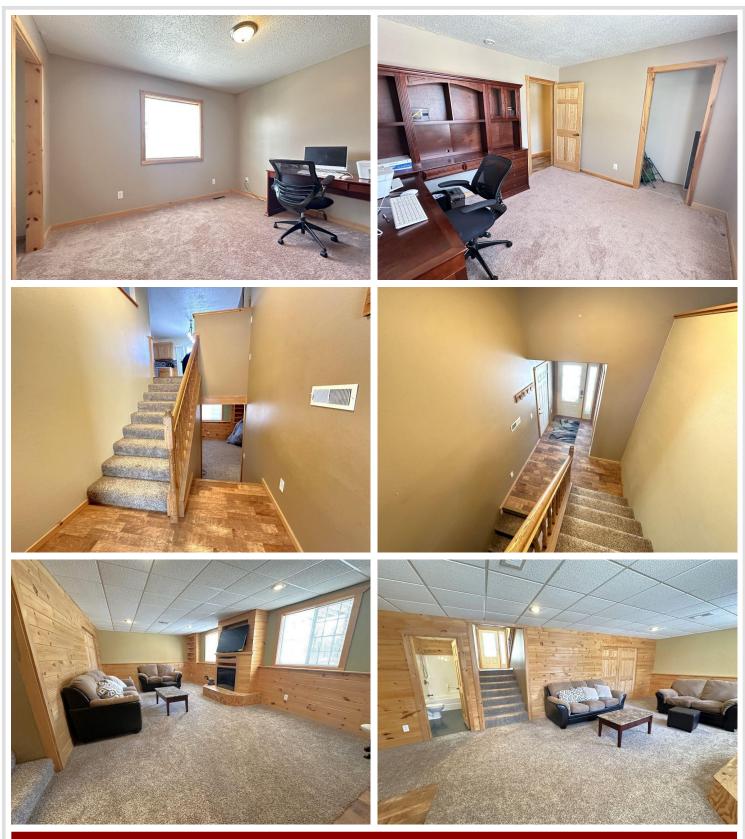

### **Description:**

Located only 9 miles from Detroit Lakes and Frazee, this property has everything you need! Peaceful and private 3 acre lot with mixed woods and a nice yard. Split level 6 bedroom homestead with attached heated garage and detached heated shop. Upper level includes an open concept kitchen, living room, and dinning area with a walkout to the deck from the dinning area. 3 bedrooms and 2 baths also on the upper level. Lower level includes a large family room, 3 bedrooms, 1 full bath, and the utility/laundry room. 24x26 heated attached garage with electric heat. Detached shop is 26x35 insulated and heated with propane heat, 12 ft sidewalls and 10ft garage door height. Additional 10x36 lean-to with cement floor and 7x10 garage door with cold storage. Other attractions include: close to restaruants, snowmobile and atv trails, multiple lakes including Cotton, Perch, Pickerel, and Height of Land, and close to the Ottertail River.