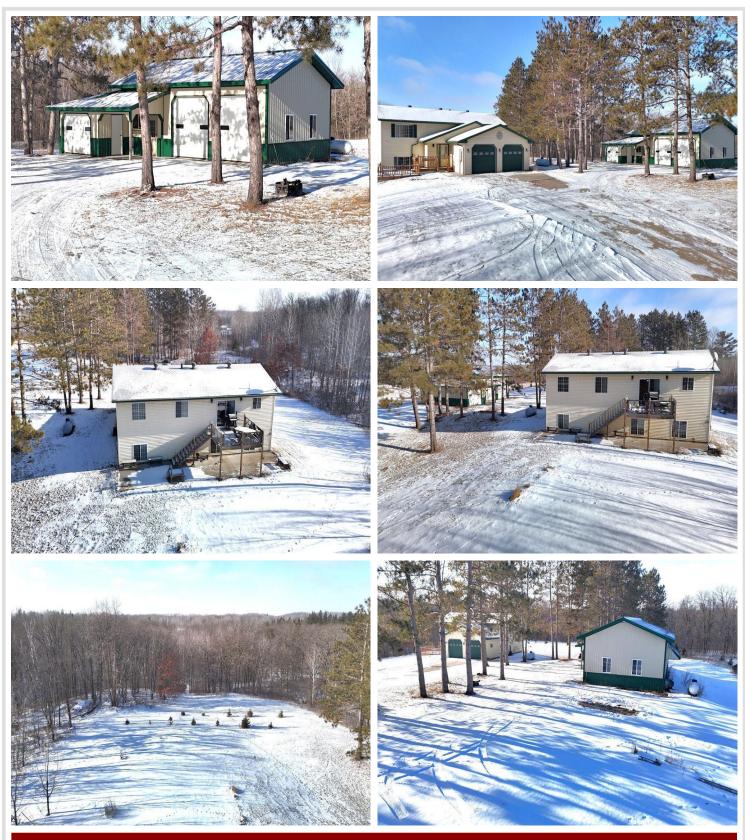

### **Description:**

Located only 9 miles from Detroit Lakes and Frazee, this property has everything you need! Peaceful and private 3 acre lot with mixed woods and a nice yard. Split level 6 bedroom homestead with attached heated garage and detached heated shop. Upper level includes an open concept kitchen, living room, and dinning area with a walkout to the deck from the dinning area. 3 bedrooms and 2 baths also on the upper level. Lower level includes a large family room, 3 bedrooms, 1 full bath, and the utility/laundry room. 24x26 heated attached garage with electric heat. Detached shop is 26x35 insulated and heated with propane heat, 12 ft sidewalls and 10ft garage door height. Additional 10x36 lean-to with cement floor and 7x10 garage door with cold storage. Other attractions include: close to restaruants, snowmobile and atv trails, multiple lakes including Cotton, Perch, Pickerel, and Height of Land, and close to the Ottertail River.