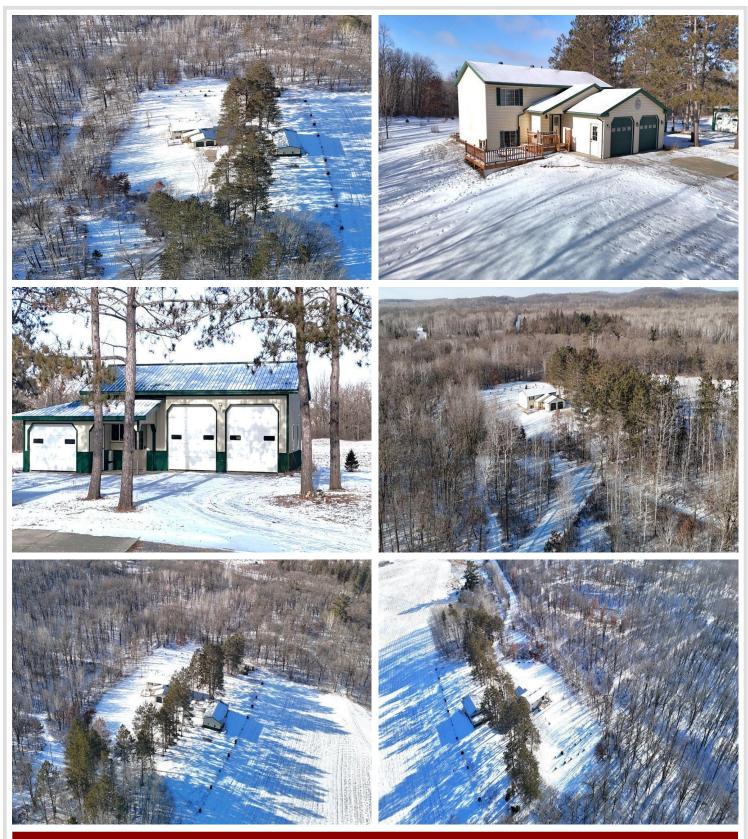

### **Description:**

Located only 9 miles from Detroit Lakes and Frazee, this property has everything you need! Peaceful and private 3 acre lot with mixed woods and a nice yard. Split level 6 bedroom homestead with attached heated garage and detached heated shop. Upper level includes an open concept kitchen, living room, and dinning area with a walkout to the deck from the dinning area. 3 bedrooms and 2 baths also on the upper level. Lower level includes a large family room, 3 bedrooms, 1 full bath, and the utility/laundry room. 24x26 heated attached garage with electric heat. Detached shop is 26x35 insulated and heated with propane heat, 12 ft sidewalls and 10ft garage door height. Additional 10x36 lean-to with cement floor and 7x10 garage door with cold storage. Other attractions include: close to restaruants, snowmobile and atv trails, multiple lakes including Cotton, Perch, Pickerel, and Height of Land, and close to the Ottertail River.