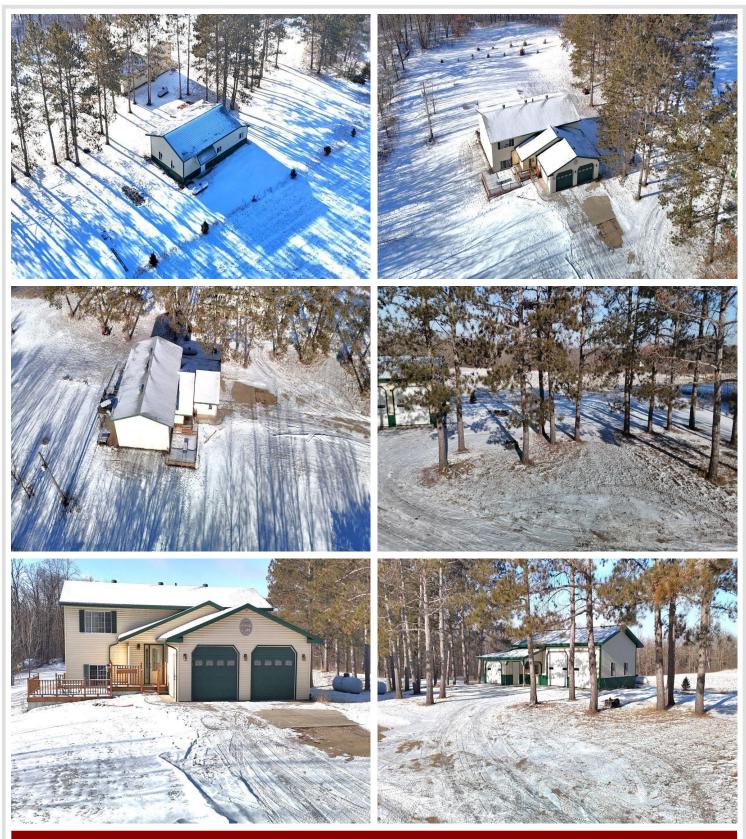

### **Description:**

Located only 9 miles from Detroit Lakes and Frazee, this property has everything you need! Peaceful and private 3 acre lot with mixed woods and a nice yard. Split level 6 bedroom homestead with attached heated garage and detached heated shop. Upper level includes an open concept kitchen, living room, and dinning area with a walkout to the deck from the dinning area. 3 bedrooms and 2 baths also on the upper level. Lower level includes a large family room, 3 bedrooms, 1 full bath, and the utility/laundry room. 24x26 heated attached garage with electric heat. Detached shop is 26x35 insulated and heated with propane heat, 12 ft sidewalls and 10ft garage door height. Additional 10x36 lean-to with cement floor and 7x10 garage door with cold storage. Other attractions include: close to restaruants, snowmobile and atv trails, multiple lakes including Cotton, Perch, Pickerel, and Height of Land, and close to the Ottertail River.