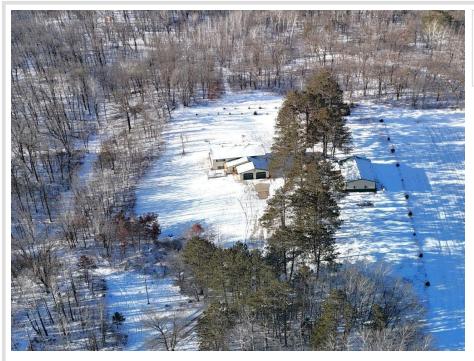

### **Description:**

Located only 9 miles from Detroit Lakes and Frazee, this property has everything you need! Peaceful and private 3 acre lot with mixed woods and a nice yard. Split level 6 bedroom homestead with attached heated garage and detached heated shop. Upper level includes an open concept kitchen, living room, and dinning area with a walkout to the deck from the dinning area. 3 bedrooms and 2 baths also on the upper level. Lower level includes a large family room, 3 bedrooms, 1 full bath, and the utility/laundry room. 24x26 heated attached garage with electric heat. Detached shop is 26x35 insulated and heated with propane heat, 12 ft sidewalls and 10ft garage door height. Additional 10x36 lean-to with cement floor and 7x10 garage door with cold storage. Other attractions include: close to restaruants, snowmobile and atv trails, multiple lakes including Cotton, Perch, Pickerel, and Height of Land, and close to the Ottertail River.