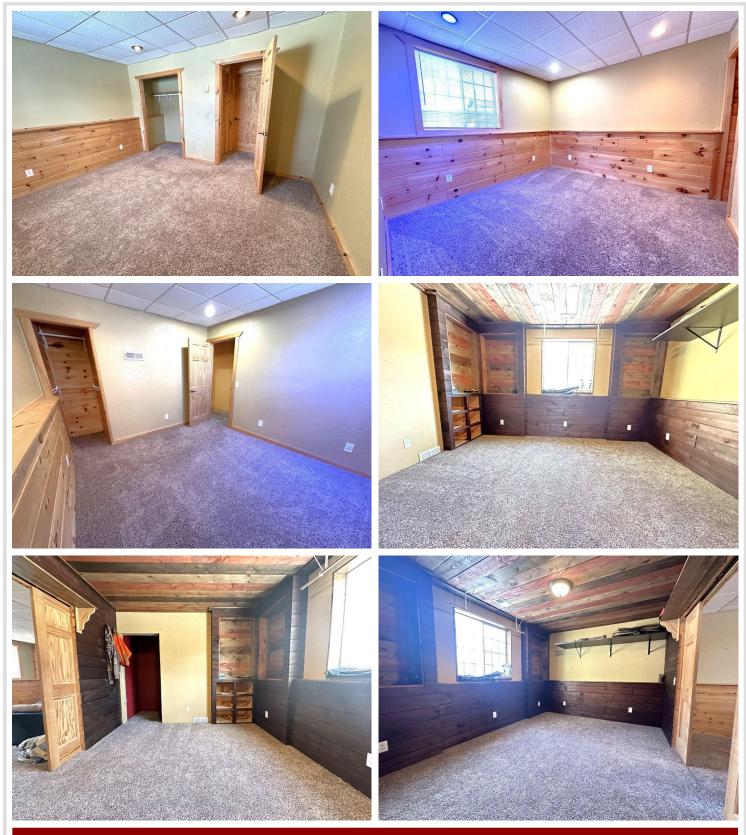

### **Description:**

Located only 9 miles from Detroit Lakes and Frazee, this property has everything you need! Peaceful and private 3 acre lot with mixed woods and a nice yard. Split level 6 bedroom homestead with attached heated garage and detached heated shop. Upper level includes an open concept kitchen, living room, and dinning area with a walkout to the deck from the dinning area. 3 bedrooms and 2 baths also on the upper level. Lower level includes a large family room, 3 bedrooms, 1 full bath, and the utility/laundry room. 24x26 heated attached garage with electric heat. Detached shop is 26x35 insulated and heated with propane heat, 12 ft sidewalls and 10ft garage door height. Additional 10x36 lean-to with cement floor and 7x10 garage door with cold storage. Other attractions include: close to restaruants, snowmobile and atv trails, multiple lakes including Cotton, Perch, Pickerel, and Height of Land, and close to the Ottertail River.