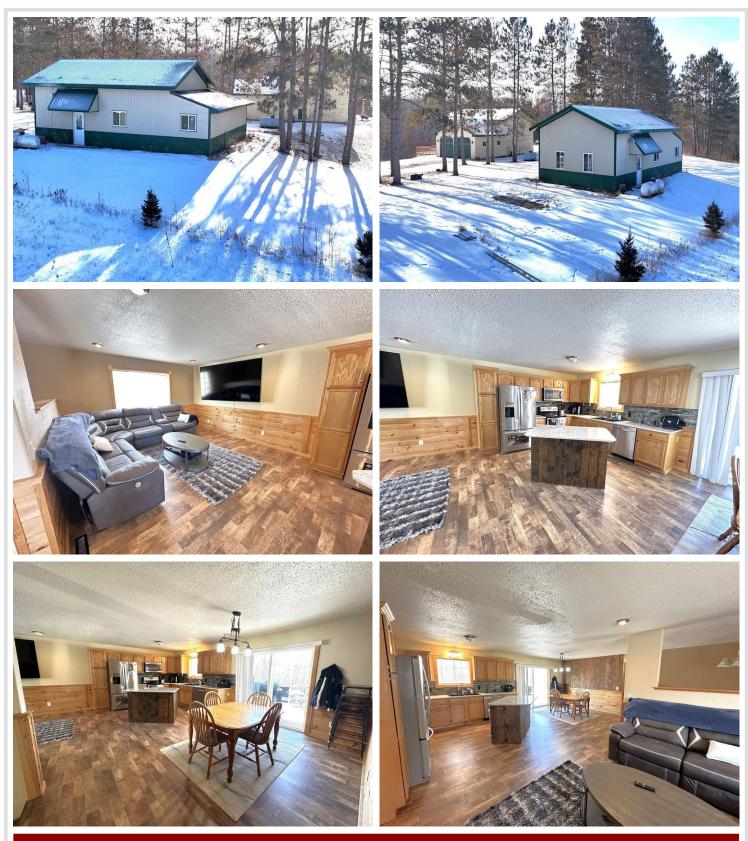

### **Description:**

Located only 9 miles from Detroit Lakes and Frazee, this property has everything you need! Peaceful and private 3 acre lot with mixed woods and a nice yard. Split level 6 bedroom homestead with attached heated garage and detached heated shop. Upper level includes an open concept kitchen, living room, and dinning area with a walkout to the deck from the dinning area. 3 bedrooms and 2 baths also on the upper level. Lower level includes a large family room, 3 bedrooms, 1 full bath, and the utility/laundry room. 24x26 heated attached garage with electric heat. Detached shop is 26x35 insulated and heated with propane heat, 12 ft sidewalls and 10ft garage door height. Additional 10x36 lean-to with cement floor and 7x10 garage door with cold storage. Other attractions include: close to restaruants, snowmobile and atv trails, multiple lakes including Cotton, Perch, Pickerel, and Height of Land, and close to the Ottertail River.