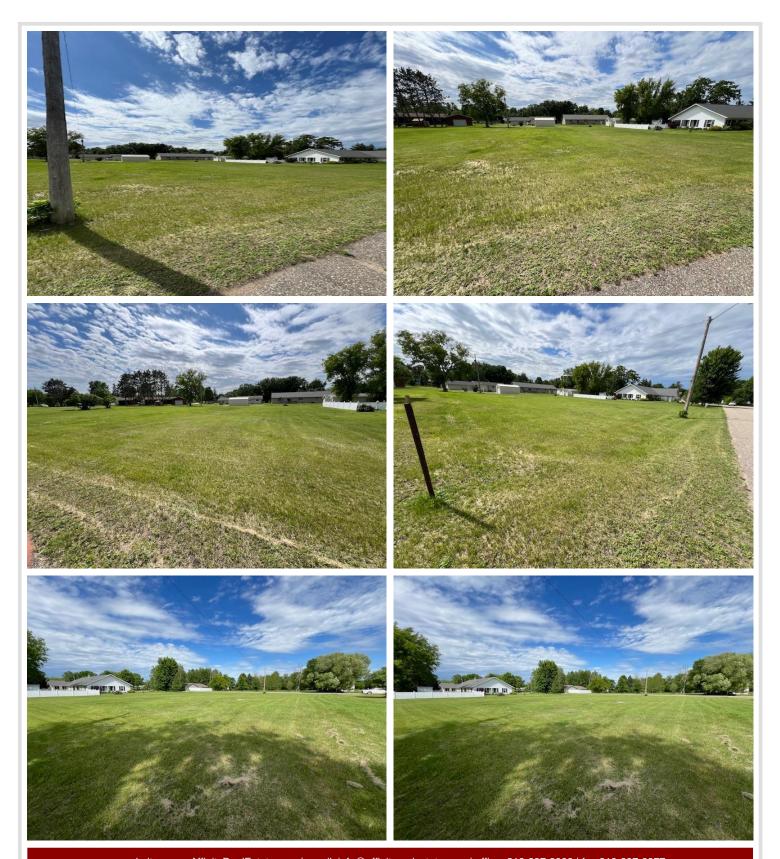

## **Description:**

Looking to build? Check out this impressive half an acre lot. This lot offers an opportunity to build your dream home or investment property. Enjoy the convenience of nearby amenities. Call today to check it out!

## **Additional Details:**

Lot Acres 0.52

Lot Dimensions 150x150x150x150

School District 2170
Taxes \$192
Taxes with Assessments \$192
Tax Year 2024