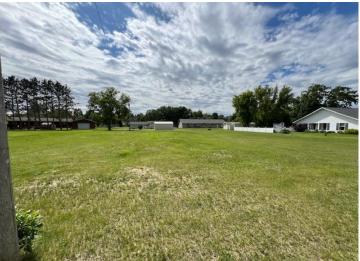

MLS 6648383 Land

\$32,000

0.52 Acres Finished Lot(s)

XXX 10th Street Staples MN 56479

Status: Active

## **Description:**

Looking to build? Check out this impressive half an acre lot. This lot offers an opportunity to build your dream home or investment property. Enjoy the convenience of nearby amenities. Call today to check it out!

## **Additional Details:**

Lot Acres 0.52

Lot Dimensions 150x150x150x150

School District 2170
Taxes \$192
Taxes with Assessments \$192
Tax Year 2024