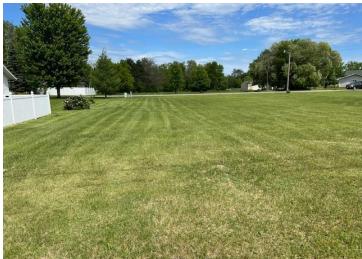

MLS 6648383 Land

\$32,000

0.52 Acres Finished Lot(s)

XXX 10th Street Staples MN 56479

Status: Active

## **Description:**

Looking to build? Check out this impressive half an acre lot. This lot offers an opportunity to build your dream home or investment property. Enjoy the convenience of nearby amenities. Call today to check it out!

## **Additional Details:**

Lot Acres 0.52

Lot Dimensions 150x150x150x150

School District 2170
Taxes \$192
Taxes with Assessments \$192
Tax Year 2024