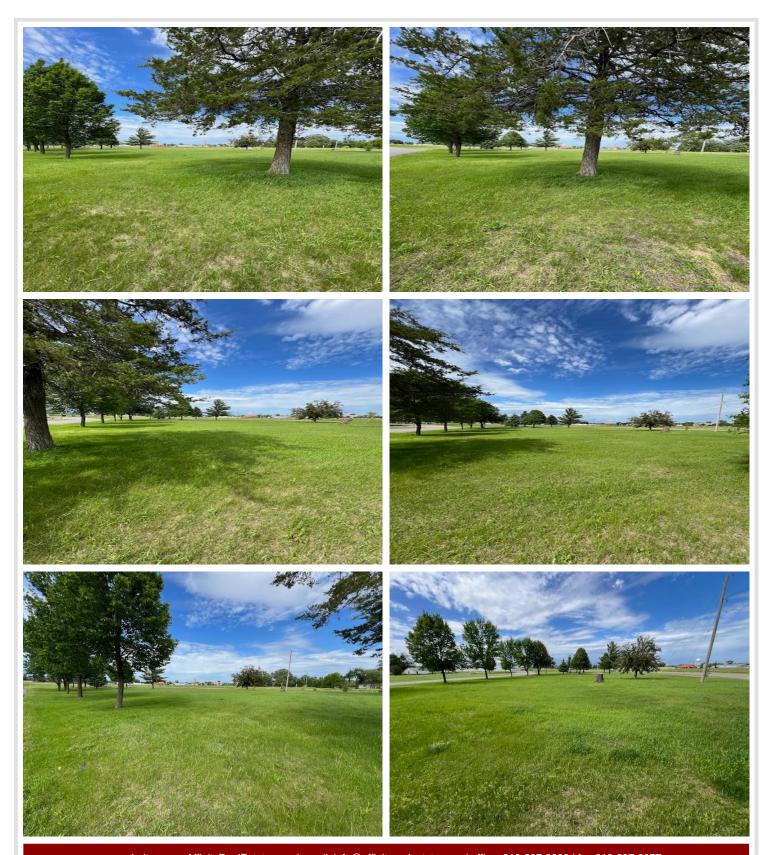

## **Description:**

Check out this beautiful .50 acre piece of land offering endless possibilities for your future vision. With this prime location, it presents an ideal canvas. Take advantage of this opportunity and call today to check it out!

## **Additional Details:**

Lot Acres 0.52

Lot Dimensions 220 x 100 x 215 x 110

School District 2170 Taxes \$106 Taxes with Assessments \$106 Tax Year 2024