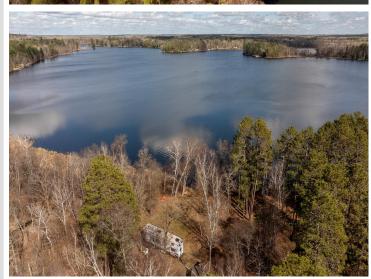

## **Description:**

Escape to your own slice of paradise with this exceptional 5-acre parcel nestled between the serene Hand and Sand Lakes, just north of Pine River. Embrace the beauty of nature and enjoy the peaceful surroundings of this private location, where the morning sunrise rises over Hand Lake and the evening sunset lowers over Sand Lake offer breathtaking views that will captivate your senses. Situated at the end of the road, this secluded property offers the ultimate retreat for those seeking tranquility and privacy.

Pre-Developed Camper Sites: Two pre-developed camper sites with separate septic systems and a well for water service are already in place, providing convenience and comfort for your outdoor adventures. Buildable Area: A one-acre buildable area is designated for a future home site, allowing you to create your dream lakefront retreat tailored to your unique vision.