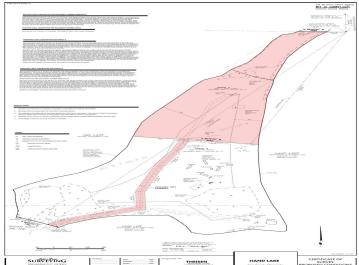

## **Additional Details:**

Lot Acres

Lot Dimensions See Survey

School District 2174 Taxes \$1

Taxes with Assessments (unreported)

Tax Year 2024