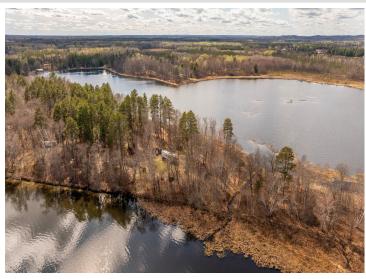

## **Description:**

Escape to your own slice of paradise with this exceptional 5-acre parcel nestled between the serene Hand and Sand Lakes, just north of Pine River. Embrace the beauty of nature and enjoy the peaceful surroundings of this private location, where the morning sunrise rises over Hand Lake and the evening sunset lowers over Sand Lake offer breathtaking views that will captivate your senses. Situated at the end of the road, this secluded property offers the ultimate retreat for those seeking tranquility and privacy.

Pre-Developed Camper Sites: Two pre-developed camper sites with separate septic systems and a well for water service are already in place, providing convenience and comfort for your outdoor adventures. Buildable Area: A one-acre buildable area is designated for a future home site, allowing you to create your dream lakefront retreat tailored to your unique vision.