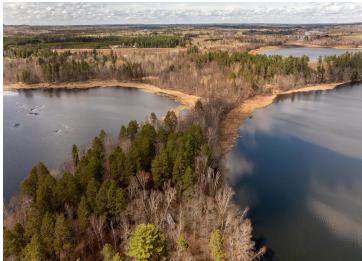

## **Description:**

Escape to your own slice of paradise with this exceptional 5-acre parcel nestled between the serene Hand and Sand Lakes, just north of Pine River. Embrace the beauty of nature and enjoy the peaceful surroundings of this private location, where the morning sunrise rises over Hand Lake and the evening sunset lowers over Sand Lake offer breathtaking views that will captivate your senses. Situated at the end of the road, this secluded property offers the ultimate retreat for those seeking tranquility and privacy.

Pre-Developed Camper Sites: Two pre-developed camper sites with separate septic systems and a well for water service are already in place, providing convenience and comfort for your outdoor adventures. Buildable Area: A one-acre buildable area is designated for a future home site, allowing you to create your dream lakefront retreat tailored to your unique vision.