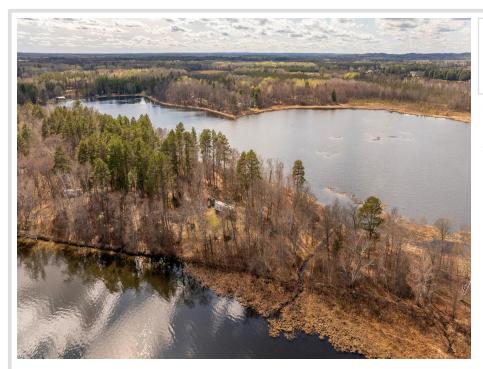

## **Description:**

Escape to your own slice of paradise with this exceptional 5-acre parcel nestled between the serene Hand and Sand Lakes, just north of Pine River. Embrace the beauty of nature and enjoy the peaceful surroundings of this private location, where the morning sunrise rises over Hand Lake and the evening sunset lowers over Sand Lake offer breathtaking views that will captivate your senses. Situated at the end of the road, this secluded property offers the ultimate retreat for those seeking tranquility and privacy.

Pre-Developed Camper Sites: Two pre-developed camper sites with separate septic systems and a well for water service are already in place, providing convenience and comfort for your outdoor adventures. Buildable Area: A one-acre buildable area is designated for a future home site, allowing you to create your dream lakefront retreat tailored to your unique vision.