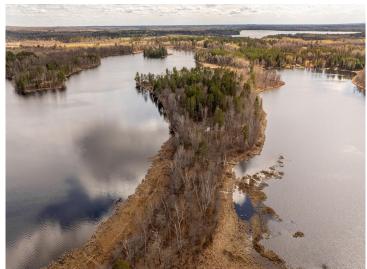

## **Description:**

Escape to your own slice of paradise with this exceptional 5-acre parcel nestled between the serene Hand and Sand Lakes, just north of Pine River. Embrace the beauty of nature and enjoy the peaceful surroundings of this private location, where the morning sunrise rises over Hand Lake and the evening sunset lowers over Sand Lake offer breathtaking views that will captivate your senses. Situated at the end of the road, this secluded property offers the ultimate retreat for those seeking tranquility and privacy.

Pre-Developed Camper Sites: Two pre-developed camper sites with separate septic systems and a well for water service are already in place, providing convenience and comfort for your outdoor adventures. Buildable Area: A one-acre buildable area is designated for a future home site, allowing you to create your dream lakefront retreat tailored to your unique vision.