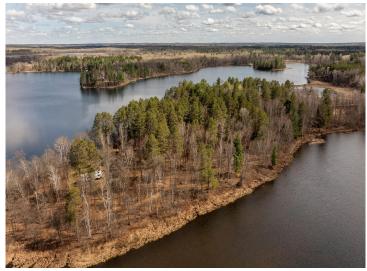

## **Description:**

Escape to your own slice of paradise with this exceptional 5-acre parcel nestled between the serene Hand and Sand Lakes, just north of Pine River. Embrace the beauty of nature and enjoy the peaceful surroundings of this private location, where the morning sunrise rises over Hand Lake and the evening sunset lowers over Sand Lake offer breathtaking views that will captivate your senses. Situated at the end of the road, this secluded property offers the ultimate retreat for those seeking tranquility and privacy.

Pre-Developed Camper Sites: Two pre-developed camper sites with separate septic systems and a well for water service are already in place, providing convenience and comfort for your outdoor adventures. Buildable Area: A one-acre buildable area is designated for a future home site, allowing you to create your dream lakefront retreat tailored to your unique vision.