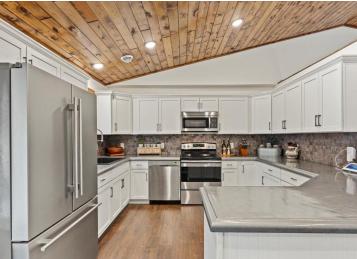

## **Description:**

This modern, low-maintenance retreat is perfect for those who crave a blend of luxury and leisure. Situated on nearly 3/4 of an acre, this 3-bedroom, 2-bath home offers one-level living with vaulted ceilings, stainless steel appliances, and a serene back patio. The brand-new 24x30 pole building provides ample storage for your boat, ATVs, or workshop, making it a haven for outdoor enthusiasts.