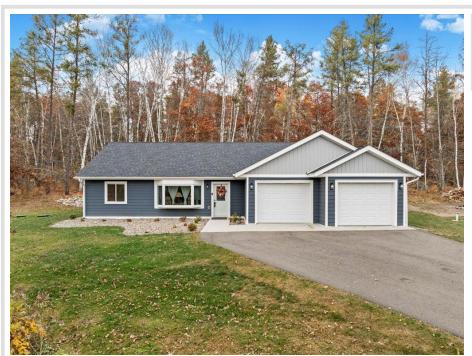

MLS 6648696 Residential

\$415,000

1,698 sq ft 3 bedrooms 2 baths

31162 Spring Loop Pequot Lakes MN 56472

Status: Pending

## **Description:**

This modern, low-maintenance retreat is perfect for those who crave a blend of luxury and leisure. Situated on nearly 3/4 of an acre, this 3-bedroom, 2-bath home offers one-level living with vaulted ceilings, stainless steel appliances, and a serene back patio. The brand-new 24x30 pole building provides ample storage for your boat, ATVs, or workshop, making it a haven for outdoor enthusiasts.

Located minutes from Breezy Point's golf courses, pristine lakes, and local dining, this home is ideal for retirees, small families, or vacation-home buyers seeking a tranquil yet activity-rich lifestyle. Natural gas, fiber optic internet, and a heated garage add modern conveniences, while the home's layout ensures easy living. Embrace the lifestyle where every day feels like a vacation!