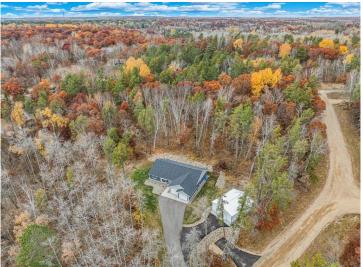

## **Description:**

This modern, low-maintenance retreat is perfect for those who crave a blend of luxury and leisure. Situated on nearly 3/4 of an acre, this 3-bedroom, 2-bath home offers one-level living with vaulted ceilings, stainless steel appliances, and a serene back patio. The brand-new 24x30 pole building provides ample storage for your boat, ATVs, or workshop, making it a haven for outdoor enthusiasts.

## **Additional Details:**

Year Built 2022 0.75 Lot Acres

Lot Dimensions 252x195x238x80

Garage Stalls School District 186 Taxes \$1,278 Taxes with Assessments \$1,278 Tax Year 2023