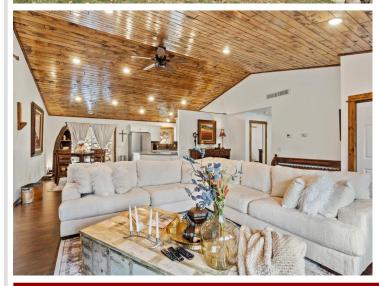

## **Description:**

This modern, low-maintenance retreat is perfect for those who crave a blend of luxury and leisure. Situated on nearly 3/4 of an acre, this 3-bedroom, 2-bath home offers one-level living with vaulted ceilings, stainless steel appliances, and a serene back patio. The brand-new 24x30 pole building provides ample storage for your boat, ATVs, or workshop, making it a haven for outdoor enthusiasts.

Located minutes from Breezy Point's golf courses, pristine lakes, and local dining, this home is ideal for retirees, small families, or vacation-home buyers seeking a tranquil yet activity-rich lifestyle. Natural gas, fiber optic internet, and a heated garage add modern conveniences, while the home's layout ensures easy living. Embrace the lifestyle where every day feels like a vacation!