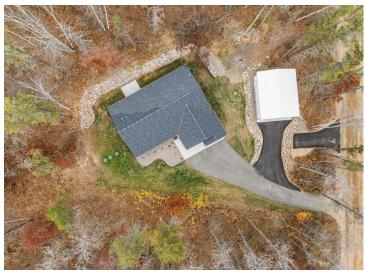

## **Description:**

This modern, low-maintenance retreat is perfect for those who crave a blend of luxury and leisure. Situated on nearly 3/4 of an acre, this 3-bedroom, 2-bath home offers one-level living with vaulted ceilings, stainless steel appliances, and a serene back patio. The brand-new 24x30 pole building provides ample storage for your boat, ATVs, or workshop, making it a haven for outdoor enthusiasts.

## **Additional Details:**

Year Built 2022 0.75 Lot Acres

Lot Dimensions 252x195x238x80

Garage Stalls School District 186 Taxes \$1,278 Taxes with Assessments \$1,278 Tax Year 2023