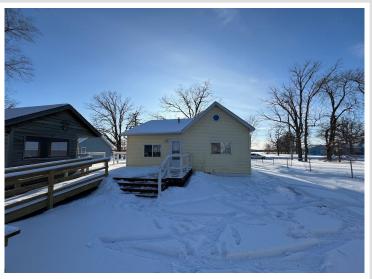

MLS 6648723 Residential

\$221,900

2,084 sq ft 3 bedrooms 1 baths

177 Gemmell Avenue Bemidji MN 56601

Status: Pending

## **Description:**

\*\*Entertaining Offers....make this your New Home!\*\* Cute 3 bedroom 1 bath home quiet neighborhood within walking distance of many amenities. Large wooded lot, 1 car car garage with shop work area, screened-in gazebo, large back deck system and front sitting porch.