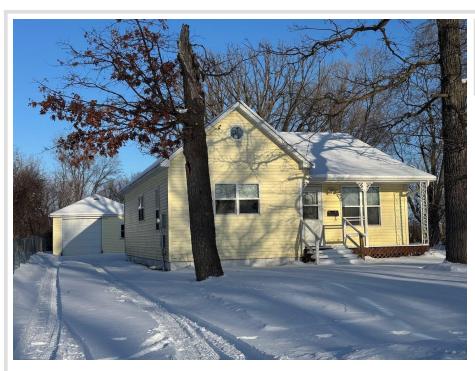

MLS 6648723 Residential

\$221,900

2,084 sq ft 3 bedrooms 1 baths

177 Gemmell Avenue Bemidji MN 56601

Status: Pending

## **Description:**

\*\*Entertaining Offers....make this your New Home!\*\* Cute 3 bedroom 1 bath home quiet neighborhood within walking distance of many amenities. Large wooded lot, 1 car car garage with shop work area, screened-in gazebo, large back deck system and front sitting porch.