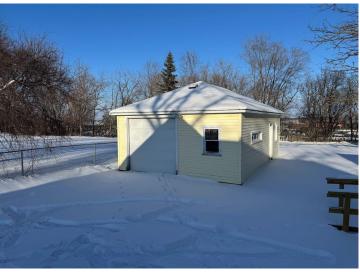

## **Description:**

\*\*Entertaining Offers....make this your New Home!\*\* Cute 3 bedroom 1 bath home quiet neighborhood within walking distance of many amenities. Large wooded lot, 1 car car garage with shop work area, screened-in gazebo, large back deck system and front sitting porch.

## **Additional Details:**

Year Built 1920 Lot Acres 0.31 Lot Dimensions 80x170 Garage Stalls 1 School District 31 Taxes \$1,682 Taxes with Assessments \$2,020 Tax Year 2024