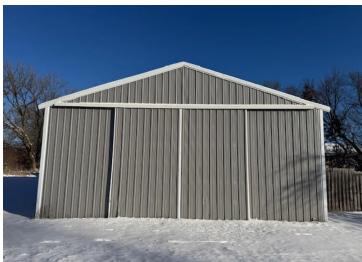

## **Description:**

Check out this 4 bed 2 bath rambler on the corner of Greenwood Avenue and 2nd Street in NW Wadena. Property features a near half acre corner lot, large pole shed with part of it finished and heated, covered patio and a completely fenced in yard. Inside on the main level you will find custom hardwood floors, three bedrooms, a full bath, and large kitchen/dining combo. Lower level has a large family room, a spacious 4th bedroom with egress, laundry and plenty of storage. Schedule a showing before it is too late.