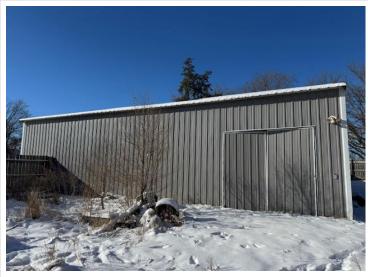

## **Description:**

Check out this 4 bed 2 bath rambler on the corner of Greenwood Avenue and 2nd Street in NW Wadena. Property features a near half acre corner lot, large pole shed with part of it finished and heated, covered patio and a completely fenced in yard. Inside on the main level you will find custom hardwood floors, three bedrooms, a full bath, and large kitchen/dining combo. Lower level has a large family room, a spacious 4th bedroom with egress, laundry and plenty of storage. Schedule a showing before it is too late.