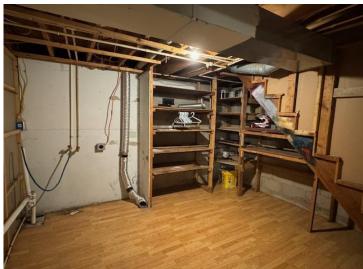

## **Description:**

Check out this 4 bed 2 bath rambler on the corner of Greenwood Avenue and 2nd Street in NW Wadena. Property features a near half acre corner lot, large pole shed with part of it finished and heated, covered patio and a completely fenced in yard. Inside on the main level you will find custom hardwood floors, three bedrooms, a full bath, and large kitchen/dining combo. Lower level has a large family room, a spacious 4th bedroom with egress, laundry and plenty of storage. Schedule a showing before it is too late.

## **Additional Features:**

Basement: Block, Egress Window(s), Partially Finished Fuel: Natural Gas Garage: 2 Heat: Forced Air Sewer: City Sewer/Connected Water: City Water/Connected Air Conditioning: Central Air