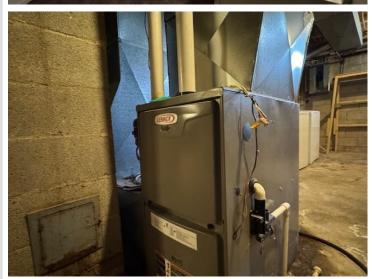

## **Additional Features:**

Basement: Block, Egress Window(s), Partially Finished Fuel: Natural Gas Garage: 2 Heat: Forced Air Sewer: City Sewer/Connected Water: City Water/Connected Air Conditioning: Central Air