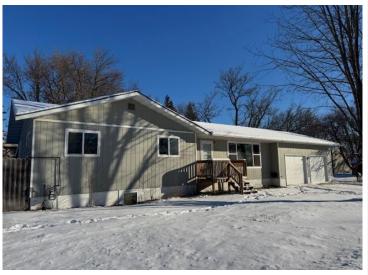

## **Description:**

Check out this 4 bed 2 bath rambler on the corner of Greenwood Avenue and 2nd Street in NW Wadena. Property features a near half acre corner lot, large pole shed with part of it finished and heated, covered patio and a completely fenced in yard. Inside on the main level you will find custom hardwood floors, three bedrooms, a full bath, and large kitchen/dining combo. Lower level has a large family room, a spacious 4th bedroom with egress, laundry and plenty of storage. Schedule a showing before it is too late.