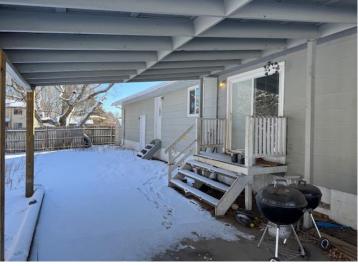

## **Description:**

Check out this 4 bed 2 bath rambler on the corner of Greenwood Avenue and 2nd Street in NW Wadena. Property features a near half acre corner lot, large pole shed with part of it finished and heated, covered patio and a completely fenced in yard. Inside on the main level you will find custom hardwood floors, three bedrooms, a full bath, and large kitchen/dining combo. Lower level has a large family room, a spacious 4th bedroom with egress, laundry and plenty of storage. Schedule a showing before it is too late.