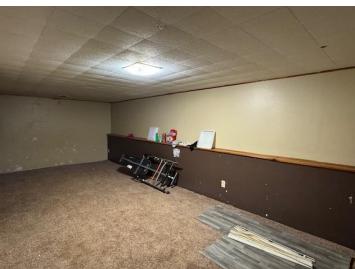

## **Description:**

Check out this 4 bed 2 bath rambler on the corner of Greenwood Avenue and 2nd Street in NW Wadena. Property features a near half acre corner lot, large pole shed with part of it finished and heated, covered patio and a completely fenced in yard. Inside on the main level you will find custom hardwood floors, three bedrooms, a full bath, and large kitchen/dining combo. Lower level has a large family room, a spacious 4th bedroom with egress, laundry and plenty of storage. Schedule a showing before it is too late.

## **Additional Features:**

Basement: Block, Egress Window(s), Partially Finished Fuel: Natural Gas Garage: 2 Heat: Forced Air Sewer: City Sewer/Connected Water: City Water/Connected Air Conditioning: Central Air