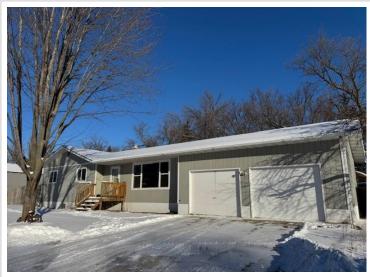

## **Description:**

Check out this 4 bed 2 bath rambler on the corner of Greenwood Avenue and 2nd Street in NW Wadena. Property features a near half acre corner lot, large pole shed with part of it finished and heated, covered patio and a completely fenced in yard. Inside on the main level you will find custom hardwood floors, three bedrooms, a full bath, and large kitchen/dining combo. Lower level has a large family room, a spacious 4th bedroom with egress, laundry and plenty of storage. Schedule a showing before it is too late.