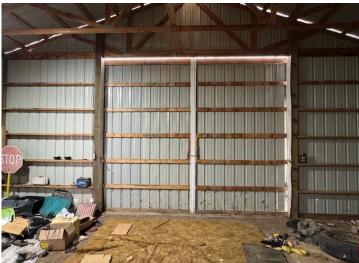

## **Description:**

Check out this 4 bed 2 bath rambler on the corner of Greenwood Avenue and 2nd Street in NW Wadena. Property features a near half acre corner lot, large pole shed with part of it finished and heated, covered patio and a completely fenced in yard. Inside on the main level you will find custom hardwood floors, three bedrooms, a full bath, and large kitchen/dining combo. Lower level has a large family room, a spacious 4th bedroom with egress, laundry and plenty of storage. Schedule a showing before it is too late.