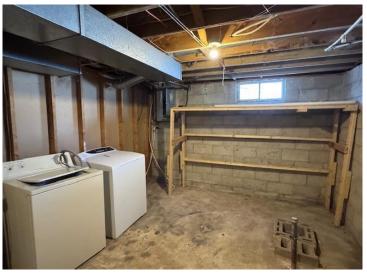

## **Description:**

Check out this 4 bed 2 bath rambler on the corner of Greenwood Avenue and 2nd Street in NW Wadena. Property features a near half acre corner lot, large pole shed with part of it finished and heated, covered patio and a completely fenced in yard. Inside on the main level you will find custom hardwood floors, three bedrooms, a full bath, and large kitchen/dining combo. Lower level has a large family room, a spacious 4th bedroom with egress, laundry and plenty of storage. Schedule a showing before it is too late.

## **Additional Features:**

Basement: Block, Egress Window(s), Partially Finished Fuel: Natural Gas Garage: 2 Heat: Forced Air Sewer: City Sewer/Connected Water: City Water/Connected Air Conditioning: Central Air