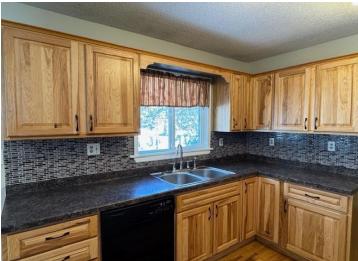

## **Description:**

Check out this 4 bed 2 bath rambler on the corner of Greenwood Avenue and 2nd Street in NW Wadena. Property features a near half acre corner lot, large pole shed with part of it finished and heated, covered patio and a completely fenced in yard. Inside on the main level you will find custom hardwood floors, three bedrooms, a full bath, and large kitchen/dining combo. Lower level has a large family room, a spacious 4th bedroom with egress, laundry and plenty of storage. Schedule a showing before it is too late.