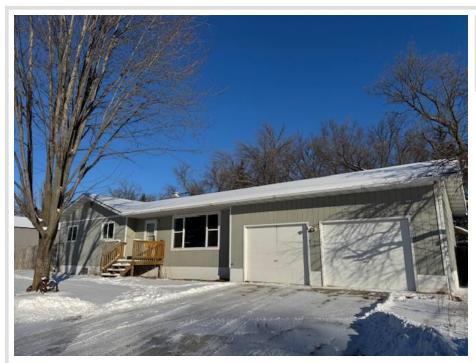

## **Description:**

Check out this 4 bed 2 bath rambler on the corner of Greenwood Avenue and 2nd Street in NW Wadena. Property features a near half acre corner lot, large pole shed with part of it finished and heated, covered patio and a completely fenced in yard. Inside on the main level you will find custom hardwood floors, three bedrooms, a full bath, and large kitchen/dining combo. Lower level has a large family room, a spacious 4th bedroom with egress, laundry and plenty of storage. Schedule a showing before it is too late.