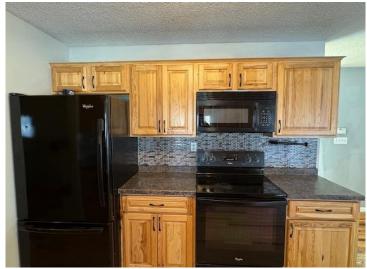

## **Description:**

Check out this 4 bed 2 bath rambler on the corner of Greenwood Avenue and 2nd Street in NW Wadena. Property features a near half acre corner lot, large pole shed with part of it finished and heated, covered patio and a completely fenced in yard. Inside on the main level you will find custom hardwood floors, three bedrooms, a full bath, and large kitchen/dining combo. Lower level has a large family room, a spacious 4th bedroom with egress, laundry and plenty of storage. Schedule a showing before it is too late.