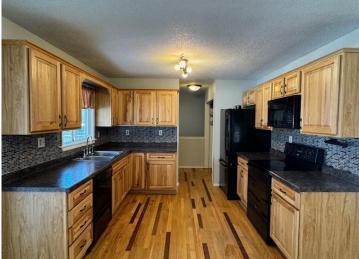

## **Description:**

Check out this 4 bed 2 bath rambler on the corner of Greenwood Avenue and 2nd Street in NW Wadena. Property features a near half acre corner lot, large pole shed with part of it finished and heated, covered patio and a completely fenced in yard. Inside on the main level you will find custom hardwood floors, three bedrooms, a full bath, and large kitchen/dining combo. Lower level has a large family room, a spacious 4th bedroom with egress, laundry and plenty of storage. Schedule a showing before it is too late.