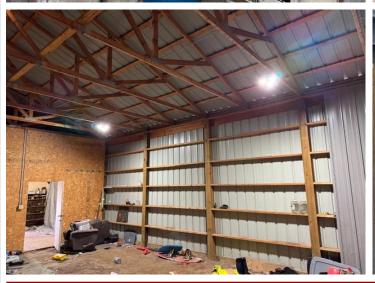

## **Description:**

Check out this 4 bed 2 bath rambler on the corner of Greenwood Avenue and 2nd Street in NW Wadena. Property features a near half acre corner lot, large pole shed with part of it finished and heated, covered patio and a completely fenced in yard. Inside on the main level you will find custom hardwood floors, three bedrooms, a full bath, and large kitchen/dining combo. Lower level has a large family room, a spacious 4th bedroom with egress, laundry and plenty of storage. Schedule a showing before it is too late.