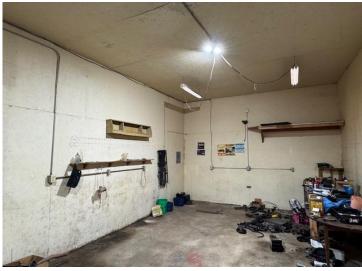

## **Description:**

Check out this 4 bed 2 bath rambler on the corner of Greenwood Avenue and 2nd Street in NW Wadena. Property features a near half acre corner lot, large pole shed with part of it finished and heated, covered patio and a completely fenced in yard. Inside on the main level you will find custom hardwood floors, three bedrooms, a full bath, and large kitchen/dining combo. Lower level has a large family room, a spacious 4th bedroom with egress, laundry and plenty of storage. Schedule a showing before it is too late.