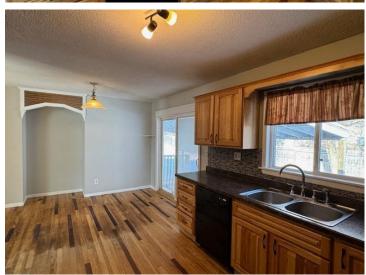

## **Description:**

Check out this 4 bed 2 bath rambler on the corner of Greenwood Avenue and 2nd Street in NW Wadena. Property features a near half acre corner lot, large pole shed with part of it finished and heated, covered patio and a completely fenced in yard. Inside on the main level you will find custom hardwood floors, three bedrooms, a full bath, and large kitchen/dining combo. Lower level has a large family room, a spacious 4th bedroom with egress, laundry and plenty of storage. Schedule a showing before it is too late.