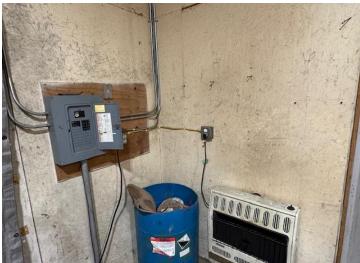

## **Description:**

Check out this 4 bed 2 bath rambler on the corner of Greenwood Avenue and 2nd Street in NW Wadena. Property features a near half acre corner lot, large pole shed with part of it finished and heated, covered patio and a completely fenced in yard. Inside on the main level you will find custom hardwood floors, three bedrooms, a full bath, and large kitchen/dining combo. Lower level has a large family room, a spacious 4th bedroom with egress, laundry and plenty of storage. Schedule a showing before it is too late.

## **Additional Features:**

Basement: Block, Egress Window(s), Partially Finished Fuel: Natural Gas Garage: 2 Heat: Forced Air Sewer: City Sewer/Connected Water: City Water/Connected Air Conditioning: Central Air