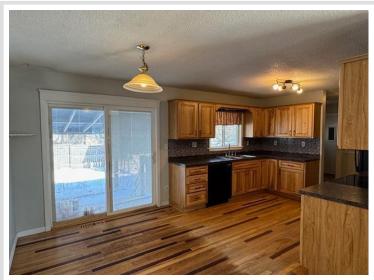

## **Description:**

Check out this 4 bed 2 bath rambler on the corner of Greenwood Avenue and 2nd Street in NW Wadena. Property features a near half acre corner lot, large pole shed with part of it finished and heated, covered patio and a completely fenced in yard. Inside on the main level you will find custom hardwood floors, three bedrooms, a full bath, and large kitchen/dining combo. Lower level has a large family room, a spacious 4th bedroom with egress, laundry and plenty of storage. Schedule a showing before it is too late.