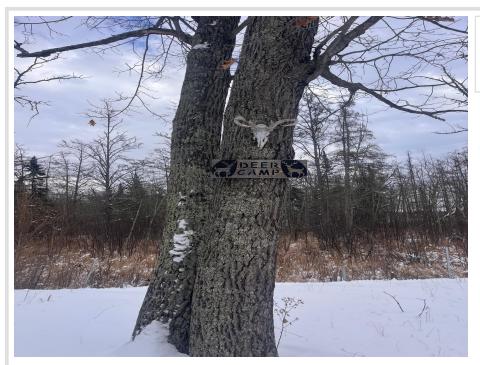

## **Description:**

Make this your base camp! Unique 15.16 Acre property conveniently located on a paved road in the heart of all the lakes area has to enjoy. Including Cuyuna Country State Recreational Area, Larson Lake XC Ski Trails, golf courses, excellent restaurants, and several lakes within close proximity. Long Lake divides this parcel and it is adjacent to tax forfeited parcels, offering hunting opportunities. Long Lake is a 38 acre private natural environment lake with a depth of approximately 35 feet. A 50 foot dock with additional sections is included. 200 Amp electric service and RV receptacles are in. Finish the 10x16 bunkhouse and you will have a cozy retreat with beautiful views!