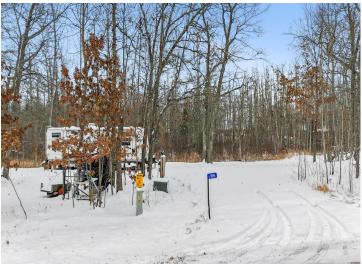

## **Description:**

Make this your base camp! Unique 15.16 Acre property conveniently located on a paved road in the heart of all the lakes area has to enjoy. Including Cuyuna Country State Recreational Area, Larson Lake XC Ski Trails, golf courses, excellent restaurants, and several lakes within close proximity. Long Lake divides this parcel and it is adjacent to tax forfeited parcels, offering hunting opportunities. Long Lake is a 38 acre private natural environment lake with a depth of approximately 35 feet. A 50 foot dock with additional sections is included. 200 Amp electric service and RV receptacles are in. Finish the 10x16 bunkhouse and you will have a cozy retreat with beautiful views!