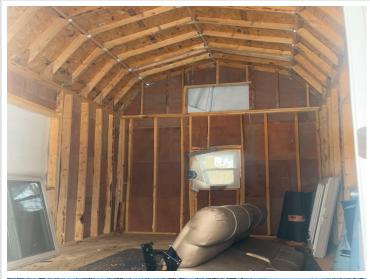

## **Description:**

Make this your base camp! Unique 15.16 Acre property conveniently located on a paved road in the heart of all the lakes area has to enjoy. Including Cuyuna Country State Recreational Area, Larson Lake XC Ski Trails, golf courses, excellent restaurants, and several lakes within close proximity. Long Lake divides this parcel and it is adjacent to tax forfeited parcels, offering hunting opportunities. Long Lake is a 38 acre private natural environment lake with a depth of approximately 35 feet. A 50 foot dock with additional sections is included. 200 Amp electric service and RV receptacles are in. Finish the 10x16 bunkhouse and you will have a cozy retreat with beautiful views!