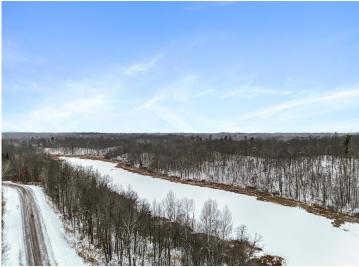

## **Description:**

Make this your base camp! Unique 15.16 Acre property conveniently located on a paved road in the heart of all the lakes area has to enjoy. Including Cuyuna Country State Recreational Area, Larson Lake XC Ski Trails, golf courses, excellent restaurants, and several lakes within close proximity. Long Lake divides this parcel and it is adjacent to tax forfeited parcels, offering hunting opportunities. Long Lake is a 38 acre private natural environment lake with a depth of approximately 35 feet. A 50 foot dock with additional sections is included. 200 Amp electric service and RV receptacles are in. Finish the 10x16 bunkhouse and you will have a cozy retreat with beautiful views!

## **Additional Details:**

15.16 Lot Acres

639x1303x250x1506x149 Lot Dimensions

School District 182 Taxes \$270 Taxes with Assessments \$270 Tax Year 2024