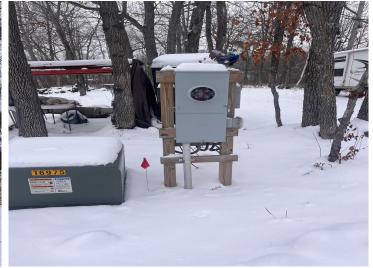

## **Description:**

Make this your base camp! Unique 15.16 Acre property conveniently located on a paved road in the heart of all the lakes area has to enjoy. Including Cuyuna Country State Recreational Area, Larson Lake XC Ski Trails, golf courses, excellent restaurants, and several lakes within close proximity. Long Lake divides this parcel and it is adjacent to tax forfeited parcels, offering hunting opportunities. Long Lake is a 38 acre private natural environment lake with a depth of approximately 35 feet. A 50 foot dock with additional sections is included. 200 Amp electric service and RV receptacles are in. Finish the 10x16 bunkhouse and you will have a cozy retreat with beautiful views!