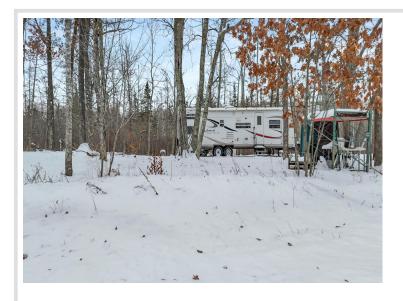

## **Description:**

Make this your base camp! Unique 15.16 Acre property conveniently located on a paved road in the heart of all the lakes area has to enjoy. Including Cuyuna Country State Recreational Area, Larson Lake XC Ski Trails, golf courses, excellent restaurants, and several lakes within close proximity. Long Lake divides this parcel and it is adjacent to tax forfeited parcels, offering hunting opportunities. Long Lake is a 38 acre private natural environment lake with a depth of approximately 35 feet. A 50 foot dock with additional sections is included. 200 Amp electric service and RV receptacles are in. Finish the 10x16 bunkhouse and you will have a cozy retreat with beautiful views!