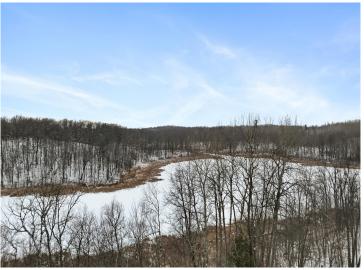

## **Description:**

Make this your base camp! Unique 15.16 Acre property conveniently located on a paved road in the heart of all the lakes area has to enjoy. Including Cuyuna Country State Recreational Area, Larson Lake XC Ski Trails, golf courses, excellent restaurants, and several lakes within close proximity. Long Lake divides this parcel and it is adjacent to tax forfeited parcels, offering hunting opportunities. Long Lake is a 38 acre private natural environment lake with a depth of approximately 35 feet. A 50 foot dock with additional sections is included. 200 Amp electric service and RV receptacles are in. Finish the 10x16 bunkhouse and you will have a cozy retreat with beautiful views!

## **Additional Details:**

15.16 Lot Acres

639x1303x250x1506x149 Lot Dimensions

School District 182 Taxes \$270 Taxes with Assessments \$270 Tax Year 2024