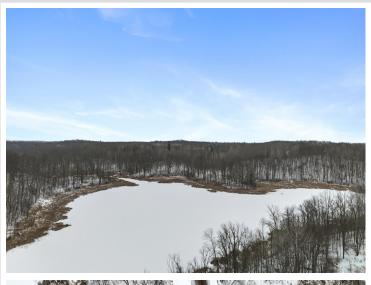

## **Description:**

Make this your base camp! Unique 15.16 Acre property conveniently located on a paved road in the heart of all the lakes area has to enjoy. Including Cuyuna Country State Recreational Area, Larson Lake XC Ski Trails, golf courses, excellent restaurants, and several lakes within close proximity. Long Lake divides this parcel and it is adjacent to tax forfeited parcels, offering hunting opportunities. Long Lake is a 38 acre private natural environment lake with a depth of approximately 35 feet. A 50 foot dock with additional sections is included. 200 Amp electric service and RV receptacles are in. Finish the 10x16 bunkhouse and you will have a cozy retreat with beautiful views!

## **Additional Details:**

15.16 Lot Acres

639x1303x250x1506x149 Lot Dimensions

School District 182 Taxes \$270 Taxes with Assessments \$270 Tax Year 2024