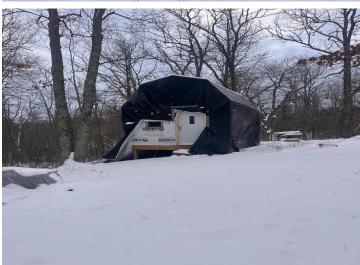

## **Description:**

Make this your base camp! Unique 15.16 Acre property conveniently located on a paved road in the heart of all the lakes area has to enjoy. Including Cuyuna Country State Recreational Area, Larson Lake XC Ski Trails, golf courses, excellent restaurants, and several lakes within close proximity. Long Lake divides this parcel and it is adjacent to tax forfeited parcels, offering hunting opportunities. Long Lake is a 38 acre private natural environment lake with a depth of approximately 35 feet. A 50 foot dock with additional sections is included. 200 Amp electric service and RV receptacles are in. Finish the 10x16 bunkhouse and you will have a cozy retreat with beautiful views!