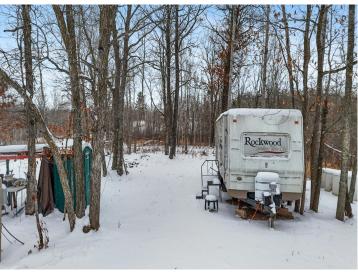

## **Description:**

Make this your base camp! Unique 15.16 Acre property conveniently located on a paved road in the heart of all the lakes area has to enjoy. Including Cuyuna Country State Recreational Area, Larson Lake XC Ski Trails, golf courses, excellent restaurants, and several lakes within close proximity. Long Lake divides this parcel and it is adjacent to tax forfeited parcels, offering hunting opportunities. Long Lake is a 38 acre private natural environment lake with a depth of approximately 35 feet. A 50 foot dock with additional sections is included. 200 Amp electric service and RV receptacles are in. Finish the 10x16 bunkhouse and you will have a cozy retreat with beautiful views!