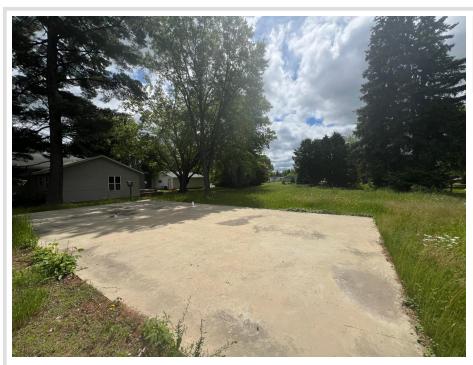

## **Description:**

Build your new home on this spacious quarter acre lot with a ready-to-use cement slab foundation. The lot is located just minutes away from the Heartland Trail, Paul Bunyan State Forest and many Lakes within a few miles of the property. Don't miss this opportunity to create the perfect home in a convenient location!