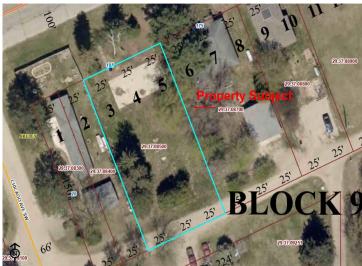

## **Additional Details:**

Lot Acres0.26Lot Dimensions150x75School District113Taxes\$176Taxes with Assessments\$176Tax Year2024