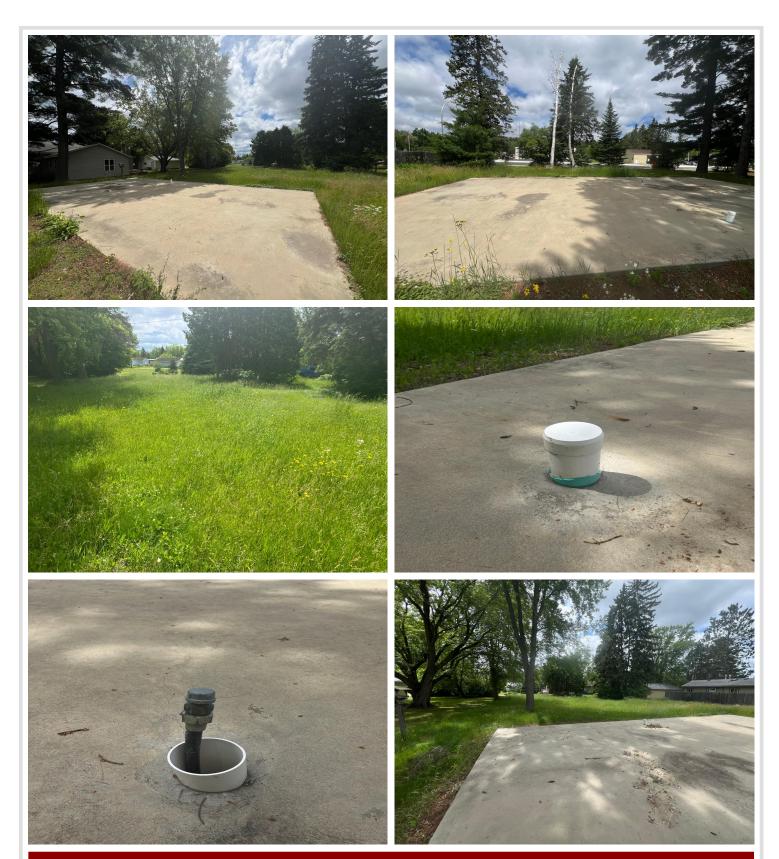

## **Description:**

Build your new home on this spacious quarter acre lot with a ready-to-use cement slab foundation. The lot is located just minutes away from the Heartland Trail, Paul Bunyan State Forest and many Lakes within a few miles of the property. Don't miss this opportunity to create the perfect home in a convenient location!