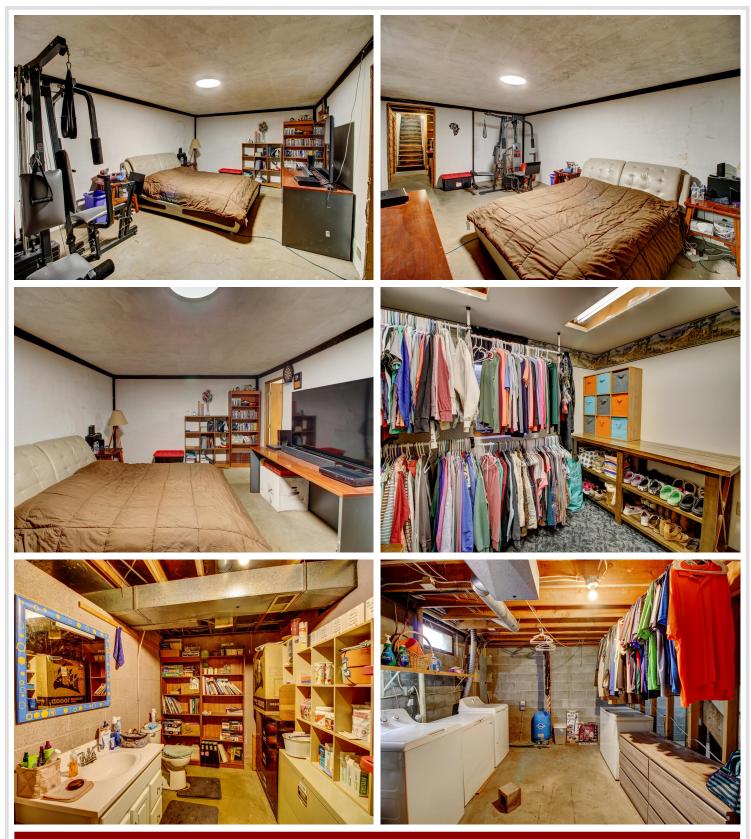

### **Description:**

This 4 bedroom, 2 bath home offers the perfect blend of privacy and convenience! Situated on a spacious lot, this property features both an attached and detached garage, providing plenty of storage and parking space. Inside, you'll find three bedrooms on the main floor, offering comfortable living space, while the lower level is well on its way to completion, ready for your finishing touches to create a cozy family room or entertainment area. Step outside to enjoy the large, fenced backyard, perfect for pets, children, or simply relaxing in your own private space. The septic was updated in 2024 for your convenience. Whether you prefer a quick drive or a leisurely walk, you'll love the easy access to Menahga's stores and amenities. Don't miss out on this great opportunity.

#### Additional Features:

Basement: Block, Finished, Full Fuel: Natural Gas Garage: 3 Heat: Forced Air Sewer: Private Sewer, Septic System Compliant - Yes, Tank with Drainage Field Water: Drilled, Private, Well Air Conditioning: Central Air