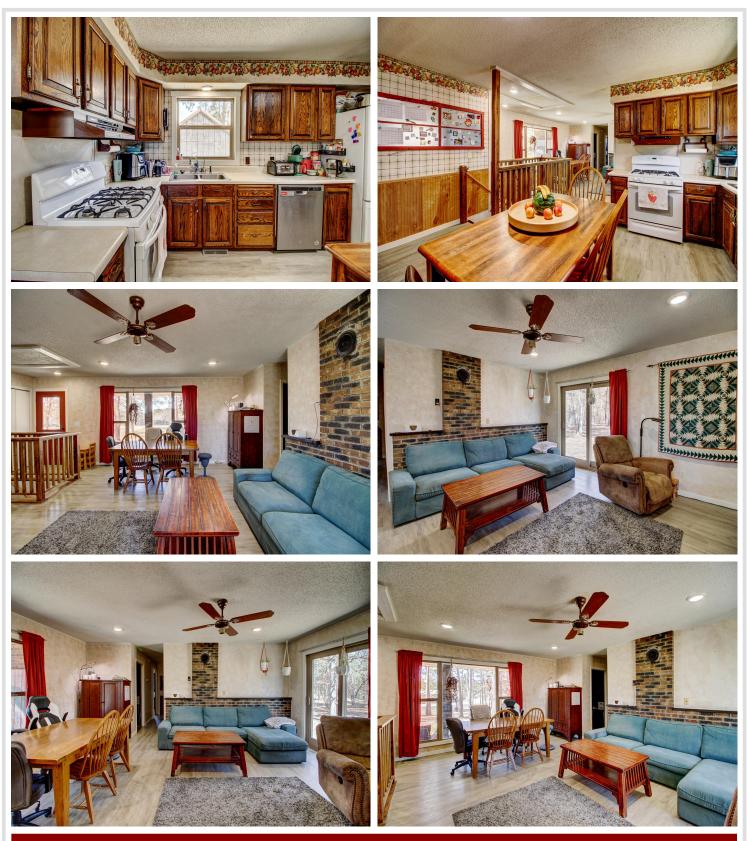

### **Description:**

This 4 bedroom, 2 bath home offers the perfect blend of privacy and convenience! Situated on a spacious lot, this property features both an attached and detached garage, providing plenty of storage and parking space. Inside, you'll find three bedrooms on the main floor, offering comfortable living space, while the lower level is well on its way to completion, ready for your finishing touches to create a cozy family room or entertainment area. Step outside to enjoy the large, fenced backyard, perfect for pets, children, or simply relaxing in your own private space. The septic was updated in 2024 for your convenience. Whether you prefer a quick drive or a leisurely walk, you'll love the easy access to Menahga's stores and amenities. Don't miss out on this great opportunity.