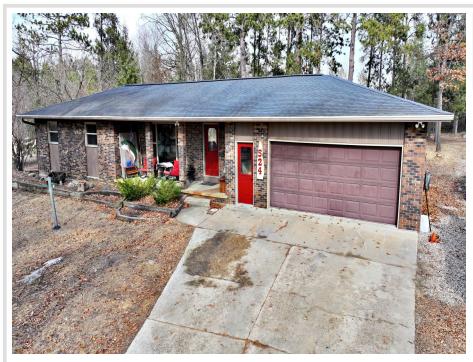

### **Description:**

This 4 bedroom, 2 bath home offers the perfect blend of privacy and convenience! Situated on a spacious lot, this property features both an attached and detached garage, providing plenty of storage and parking space. Inside, you'll find three bedrooms on the main floor, offering comfortable living space, while the lower level is well on its way to completion, ready for your finishing touches to create a cozy family room or entertainment area. Step outside to enjoy the large, fenced backyard, perfect for pets, children, or simply relaxing in your own private space. The septic was updated in 2024 for your convenience. Whether you prefer a quick drive or a leisurely walk, you'll love the easy access to Menahga's stores and amenities. Don't miss out on this great opportunity.

#### Additional Details:

| Year Built             | 1976            |
|------------------------|-----------------|
| Lot Acres              | 1.18            |
| Lot Dimensions         | 131x319x180x345 |
| Garage Stalls          | 3               |
| School District        | 821             |
| Taxes                  | \$2,538         |
| Taxes with Assessments | \$2,598         |
| Tax Year               | 2024            |
|                        |                 |