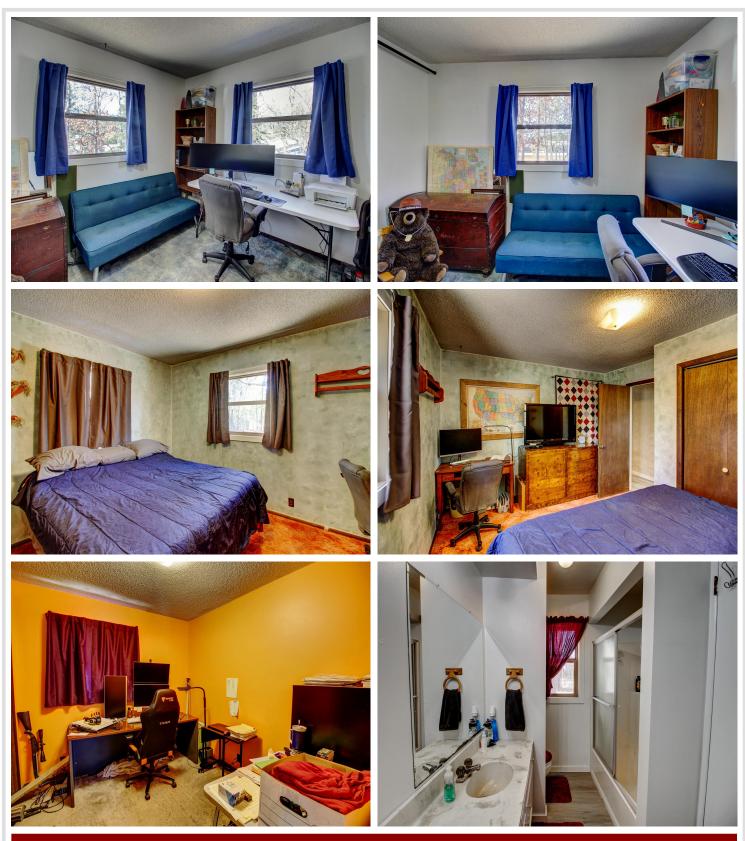

### **Description:**

This 4 bedroom, 2 bath home offers the perfect blend of privacy and convenience! Situated on a spacious lot, this property features both an attached and detached garage, providing plenty of storage and parking space. Inside, you'll find three bedrooms on the main floor, offering comfortable living space, while the lower level is well on its way to completion, ready for your finishing touches to create a cozy family room or entertainment area. Step outside to enjoy the large, fenced backyard, perfect for pets, children, or simply relaxing in your own private space. The septic was updated in 2024 for your convenience. Whether you prefer a quick drive or a leisurely walk, you'll love the easy access to Menahga's stores and amenities. Don't miss out on this great opportunity.