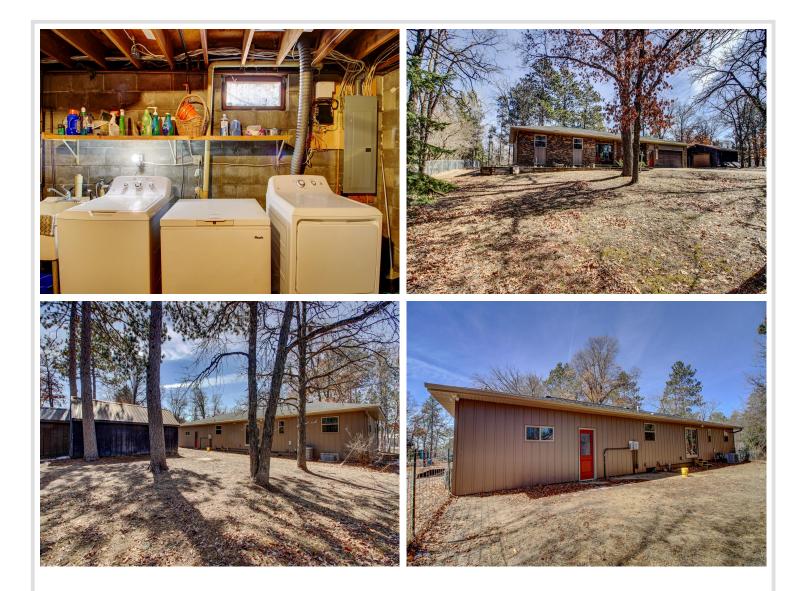

### **Description:**

This 4 bedroom, 2 bath home offers the perfect blend of privacy and convenience! Situated on a spacious lot, this property features both an attached and detached garage, providing plenty of storage and parking space. Inside, you'll find three bedrooms on the main floor, offering comfortable living space, while the lower level is well on its way to completion, ready for your finishing touches to create a cozy family room or entertainment area. Step outside to enjoy the large, fenced backyard, perfect for pets, children, or simply relaxing in your own private space. The septic was updated in 2024 for your convenience. Whether you prefer a quick drive or a leisurely walk, you'll love the easy access to Menahga's stores and amenities. Don't miss out on this great opportunity.

#### Additional Details:

| Year Built             | 1976            |
|------------------------|-----------------|
| Lot Acres              | 1.18            |
| Lot Dimensions         | 131x319x180x345 |
| Garage Stalls          | 3               |
| School District        | 821             |
| Taxes                  | \$2,538         |
| Taxes with Assessments | \$2,598         |
| Tax Year               | 2024            |
|                        |                 |