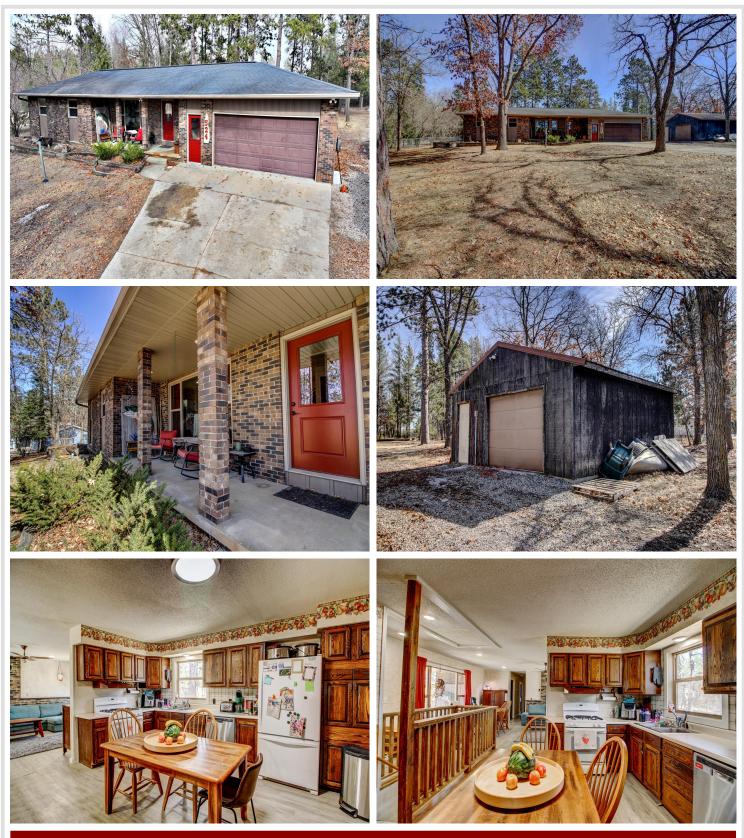

### **Description:**

This 4 bedroom, 2 bath home offers the perfect blend of privacy and convenience! Situated on a spacious lot, this property features both an attached and detached garage, providing plenty of storage and parking space. Inside, you'll find three bedrooms on the main floor, offering comfortable living space, while the lower level is well on its way to completion, ready for your finishing touches to create a cozy family room or entertainment area. Step outside to enjoy the large, fenced backyard, perfect for pets, children, or simply relaxing in your own private space. The septic was updated in 2024 for your convenience. Whether you prefer a quick drive or a leisurely walk, you'll love the easy access to Menahga's stores and amenities. Don't miss out on this great opportunity.

#### Additional Details:

| Year Built             | 1976            |
|------------------------|-----------------|
| Lot Acres              | 1.18            |
| Lot Dimensions         | 131x319x180x345 |
| Garage Stalls          | 3               |
| School District        | 821             |
| Taxes                  | \$2,538         |
| Taxes with Assessments | \$2,598         |
| Tax Year               | 2024            |
|                        |                 |

#### Additional Features:

Basement: Block, Finished, Full Fuel: Natural Gas Garage: 3 Heat: Forced Air Sewer: Private Sewer, Septic System Compliant - Yes, Tank with Drainage Field Water: Drilled, Private, Well Air Conditioning: Central Air