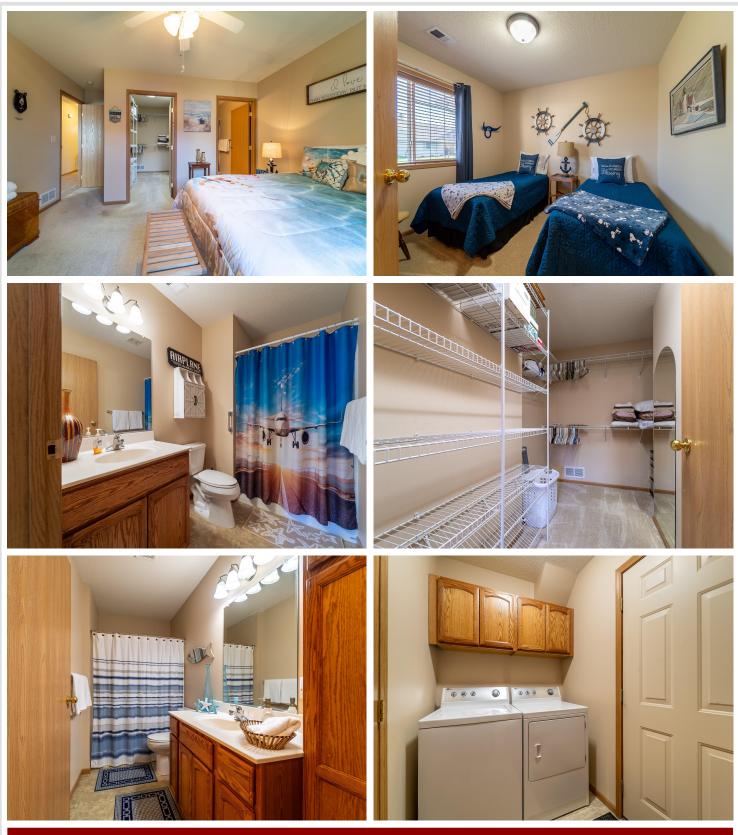

## **Description:**

Welcome to the Deep Rock neighborhood. Move-in ready 2BR/2BA townhome with a two-stall attached insulated garage. Patio in the back to for relaxing or entertaining. Common area is well maintained with a sprinkler system to keep development pristine. Well thought out landscaping throughout community. Ideal location for privacy and close to shopping and health care. Delightful home with all the amenities for comfortable living. Primary suite is cozy with a walk-in closet, 3/4 bath and ample space for bedroom furniture and a window overlooking the pine trees in the back. Efficient kitchen, dining room leading to the patio in the back. Spacious living room with ample natural light overlooking back yard. Covered welcoming entry way into home. You will want to call this home your own.