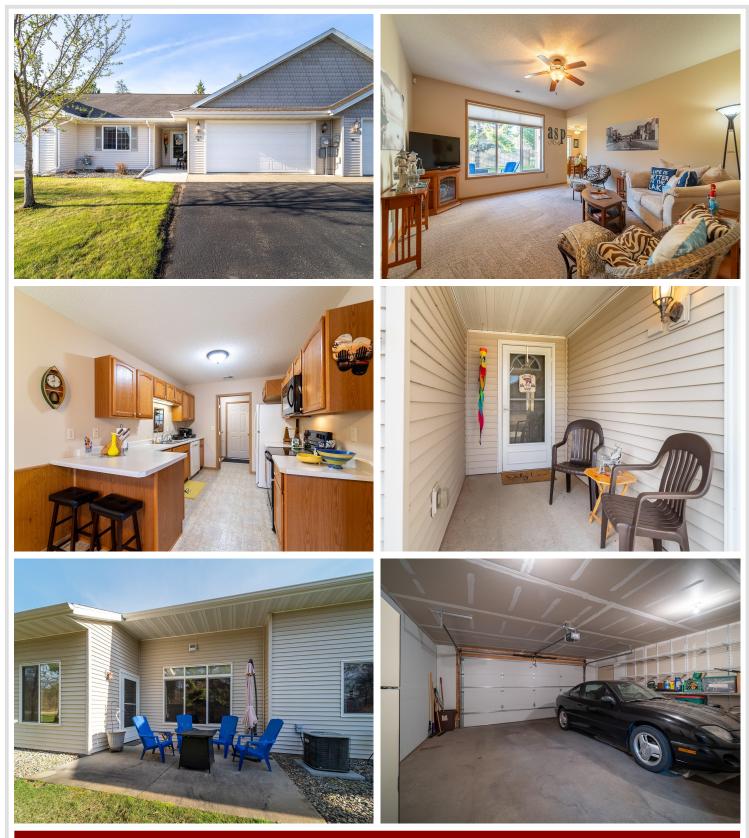

## **Description:**

Welcome to the Deep Rock neighborhood. Move-in ready 2BR/2BA townhome with a two-stall attached insulated garage. Patio in the back to for relaxing or entertaining. Common area is well maintained with a sprinkler system to keep development pristine. Well thought out landscaping throughout community. Ideal location for privacy and close to shopping and health care. Delightful home with all the amenities for comfortable living. Primary suite is cozy with a walk-in closet, 3/4 bath and ample space for bedroom furniture and a window overlooking the pine trees in the back. Efficient kitchen, dining room leading to the patio in the back. Spacious living room with ample natural light overlooking back yard. Covered welcoming entry way into home. You will want to call this home your own.