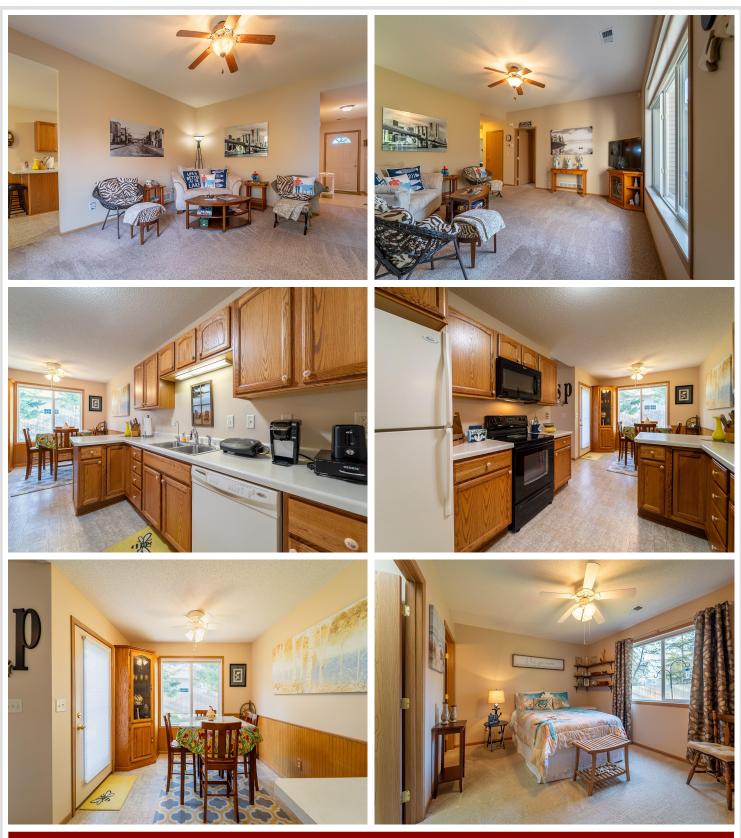

## **Description:**

Welcome to the Deep Rock neighborhood. Move-in ready 2BR/2BA townhome with a two-stall attached insulated garage. Patio in the back to for relaxing or entertaining. Common area is well maintained with a sprinkler system to keep development pristine. Well thought out landscaping throughout community. Ideal location for privacy and close to shopping and health care. Delightful home with all the amenities for comfortable living. Primary suite is cozy with a walk-in closet, 3/4 bath and ample space for bedroom furniture and a window overlooking the pine trees in the back. Efficient kitchen, dining room leading to the patio in the back. Spacious living room with ample natural light overlooking back yard. Covered welcoming entry way into home. You will want to call this home your own.