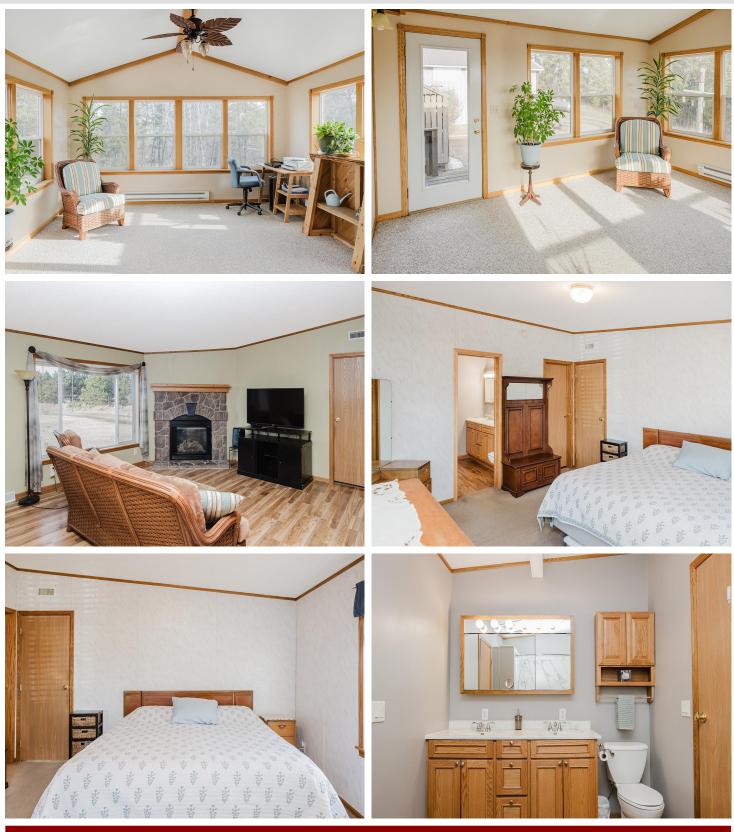

Property Overview: This beautiful 35+ acre property is a rare find. Situated just 6 miles from Park Rapids, 6.3 miles from Nevis, and less than a mile from Dorset, this property offers the perfect blend of tranquility and convenience. It is very close to Boulder Lake and Lake Beltaine, with access to the Heartland Trail less than a mile away. The home is well-maintained and features one-level living with a large heated and attached garage. Enjoy relaxing evenings on the large private patio.

Key Features:

Bedrooms: 3

Bathrooms: 2

Year Built: 2004

Lot Size: 35.14 acres

Square Footage: 2,200 sq ft

Garage: 3 stalls, 30x40, heated with a ceiling-mounted propane unit

Roof: New asphalt shingles (installed September 2024) on the home; metal roofing on the garage and sunporch