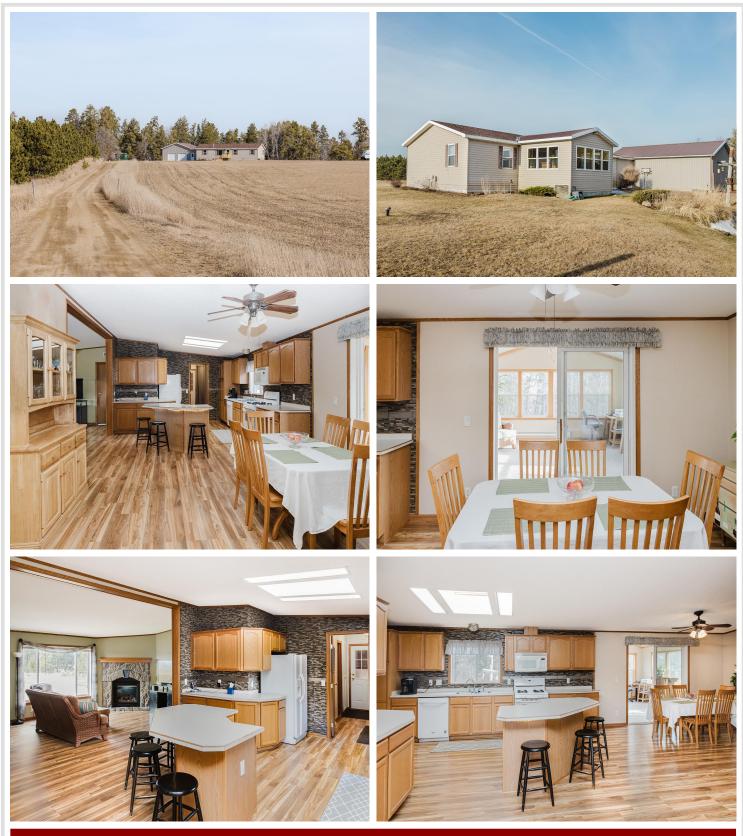

Property Overview: This beautiful 35+ acre property is a rare find. Situated just 6 miles from Park Rapids, 6.3 miles from Nevis, and less than a mile from Dorset, this property offers the perfect blend of tranquility and convenience. It is very close to Boulder Lake and Lake Beltaine, with access to the Heartland Trail less than a mile away. The home is well-maintained and features one-level living with a large heated and attached garage. Enjoy relaxing evenings on the large private patio.

Key Features:

Bedrooms: 3

Bathrooms: 2

Year Built: 2004

Lot Size: 35.14 acres

Square Footage: 2,200 sq ft

Garage: 3 stalls, 30x40, heated with a ceiling-mounted propane unit

Roof: New asphalt shingles (installed September 2024) on the home; metal roofing on the garage and sunporch