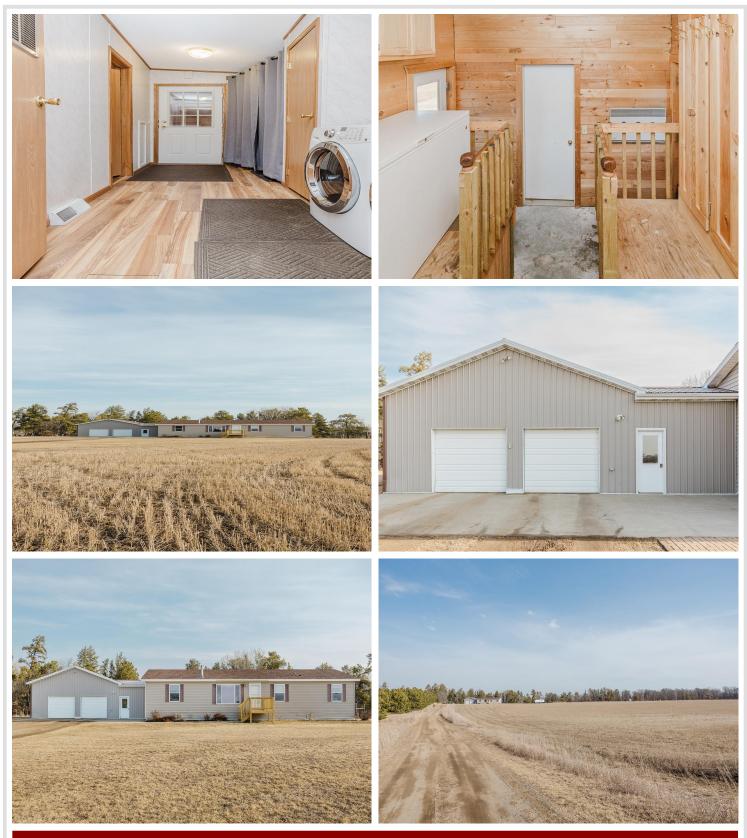

Property Overview: This beautiful 35+ acre property is a rare find. Situated just 6 miles from Park Rapids, 6.3 miles from Nevis, and less than a mile from Dorset, this property offers the perfect blend of tranquility and convenience. It is very close to Boulder Lake and Lake Beltaine, with access to the Heartland Trail less than a mile away. The home is well-maintained and features one-level living with a large heated and attached garage. Enjoy relaxing evenings on the large private patio.

Key Features:

Bedrooms: 3

Bathrooms: 2

Year Built: 2004

Lot Size: 35.14 acres

Square Footage: 2,200 sq ft

Garage: 3 stalls, 30x40, heated with a ceiling-mounted propane unit

Roof: New asphalt shingles (installed September 2024) on the home; metal roofing on the garage and sunporch