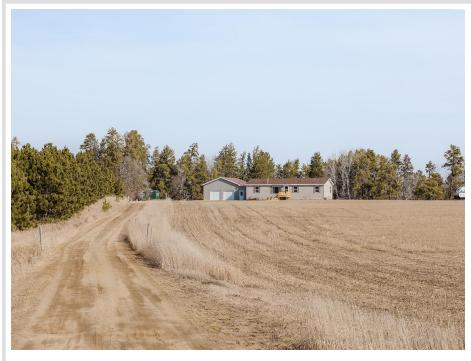

Property Overview: This beautiful 35+ acre property is a rare find. Situated just 6 miles from Park Rapids, 6.3 miles from Nevis, and less than a mile from Dorset, this property offers the perfect blend of tranquility and convenience. It is very close to Boulder Lake and Lake Beltaine, with access to the Heartland Trail less than a mile away. The home is well-maintained and features one-level living with a large heated and attached garage. Enjoy relaxing evenings on the large private patio.

Key Features:

Bedrooms: 3

Bathrooms: 2

Year Built: 2004

Lot Size: 35.14 acres

Square Footage: 2,200 sq ft

Garage: 3 stalls, 30x40, heated with a ceiling-mounted propane unit

Roof: New asphalt shingles (installed September 2024) on the home; metal roofing on the garage and sunporch