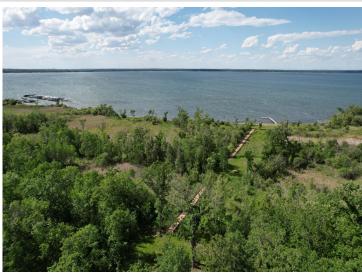

## **Description:**

Welcome to your slice of paradise in the coveted Norwood Beach community on Otter Tail Lake. Nestled amidst the beauty of nature, this lot offers the perfect blend of privacy and community living, situated down a tranquil private road. With community amenities that make you feel like you own 20+ acres of land, including a boat slip and dock space for each lot, recreation area with Pickle Ball courts, 324 feet of sandy beach, walking trails and more, you'll have everything you need to enjoy the lake life to the fullest. Lots are available for purchase or can be built to suit, tailored to your preferences and lifestyle. Whether you're seeking a weekend retreat or a year-round residence, this lot provides the canvas for your ideal living space. Zorbaz and Beach Bums Restaurants are just a quick 3-minute boat ride away, offering a taste of local flavor and fun. Don't miss the opportunity to make Norwood Beach your lakeside sanctuary.

## **Additional Details:**

Lot Acres1.8Lot Dimensions22x400School District542Taxes\$80Taxes with Assessments\$80Tax Year2024