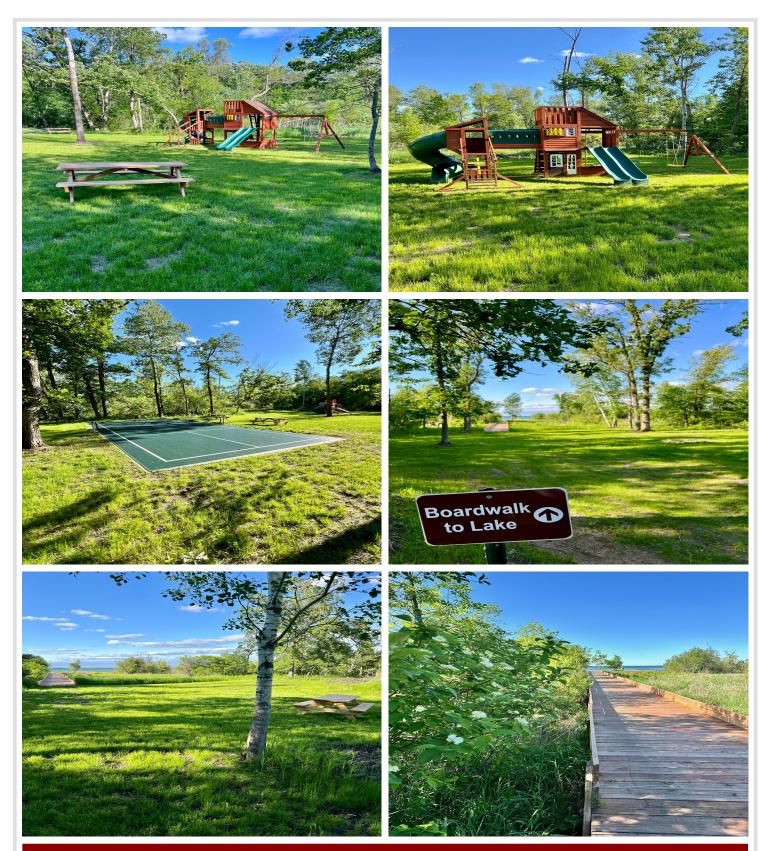

## **Description:**

Welcome to your slice of paradise in the coveted Norwood Beach community on Otter Tail Lake. Nestled amidst the beauty of nature, this lot offers the perfect blend of privacy and community living, situated down a tranquil private road. With community amenities that make you feel like you own 20+ acres of land, including a boat slip and dock space for each lot, recreation area with Pickle Ball courts, 324 feet of sandy beach, walking trails and more, you'll have everything you need to enjoy the lake life to the fullest. Lots are available for purchase or can be built to suit, tailored to your preferences and lifestyle. Whether you're seeking a weekend retreat or a year-round residence, this lot provides the canvas for your ideal living space. Zorbaz and Beach Bums Restaurants are just a quick 3-minute boat ride away, offering a taste of local flavor and fun. Don't miss the opportunity to make Norwood Beach your lakeside sanctuary.