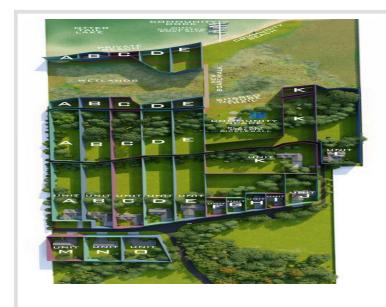

## **Description:**

Welcome to your slice of paradise in the coveted Norwood Beach community on Otter Tail Lake. Nestled amidst the beauty of nature, this lot offers the perfect blend of privacy and community living, situated down a tranquil private road. With community amenities that make you feel like you own 20+ acres of land, including a boat slip and dock space for each lot, recreation area with Pickle Ball courts, 324 feet of sandy beach, walking trails and more, you'll have everything you need to enjoy the lake life to the fullest. Lots are available for purchase or can be built to suit, tailored to your preferences and lifestyle. Whether you're seeking a weekend retreat or a year-round residence, this lot provides the canvas for your ideal living space. Zorbaz and Beach Bums Restaurants are just a quick 3-minute boat ride away, offering a taste of local flavor and fun. Don't miss the opportunity to make Norwood Beach your lakeside sanctuary.

## **Additional Details:**

Lot Acres1.8Lot Dimensions22x400School District542Taxes\$80Taxes with Assessments\$80Tax Year2024