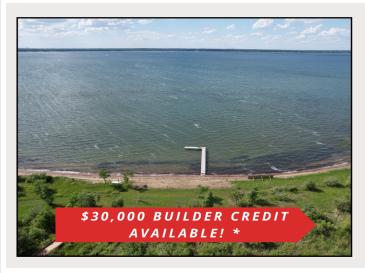

## **Description:**

Welcome to your slice of paradise in the coveted Norwood Beach community on Otter Tail Lake. Nestled amidst the beauty of nature, this lot offers the perfect blend of privacy and community living, situated down a tranquil private road. With community amenities that make you feel like you own 20+ acres of land, including a boat slip and dock space for each lot, recreation area with Pickle Ball courts, 324 feet of sandy beach, walking trails and more, you'll have everything you need to enjoy the lake life to the fullest. Lots are available for purchase or can be built to suit, tailored to your preferences and lifestyle. Whether you're seeking a weekend retreat or a year-round residence, this lot provides the canvas for your ideal living space. Zorbaz and Beach Bums Restaurants are just a quick 3-minute boat ride away, offering a taste of local flavor and fun. Don't miss the opportunity to make Norwood Beach your lakeside sanctuary.

## **Additional Details:**

Lot Acres1.8Lot Dimensions22x400School District542Taxes\$80Taxes with Assessments\$80Tax Year2024