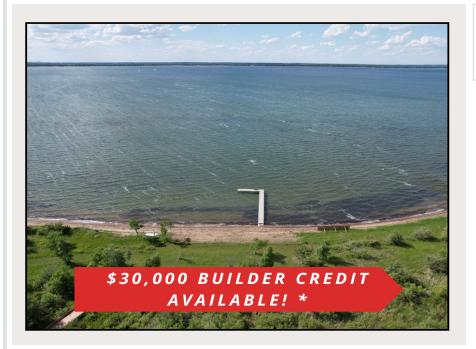

## **Description:**

Welcome to your slice of paradise in the coveted Norwood Beach community on Otter Tail Lake. Nestled amidst the beauty of nature, this lot offers the perfect blend of privacy and community living, situated down a tranquil private road. With community amenities that make you feel like you own 20+ acres of land, including a boat slip and dock space for each lot, recreation area with Pickle Ball courts, 324 feet of sandy beach, walking trails and more, you'll have everything you need to enjoy the lake life to the fullest. Lots are available for purchase or can be built to suit, tailored to your preferences and lifestyle. Whether you're seeking a weekend retreat or a year-round residence, this lot provides the canvas for your ideal living space. Zorbaz and Beach Bums Restaurants are just a quick 3-minute boat ride away, offering a taste of local flavor and fun. Don't miss the opportunity to make Norwood Beach your lakeside sanctuary.

## **Additional Details:**

Lot Acres1.8Lot Dimensions22x400School District542Taxes\$80Taxes with Assessments\$80Tax Year2024