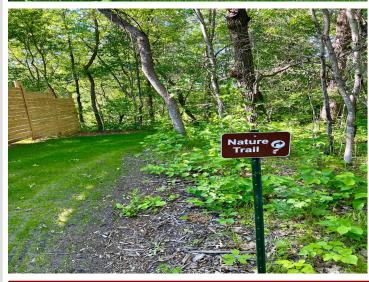

## **Description:**

Welcome to your slice of paradise in the coveted Norwood Beach community on Otter Tail Lake. Nestled amidst the beauty of nature, this lot offers the perfect blend of privacy and community living, situated down a tranquil private road. With community amenities that make you feel like you own 20+ acres of land, including a boat slip and dock space for each lot, recreation area with Pickle Ball courts, 324 feet of sandy beach, walking trails and more, you'll have everything you need to enjoy the lake life to the fullest. Lots are available for purchase or can be built to suit, tailored to your preferences and lifestyle. Whether you're seeking a weekend retreat or a year-round residence, this lot provides the canvas for your ideal living space. Zorbaz and Beach Bums Restaurants are just a quick 3-minute boat ride away, offering a taste of local flavor and fun. Don't miss the opportunity to make Norwood Beach your lakeside sanctuary.