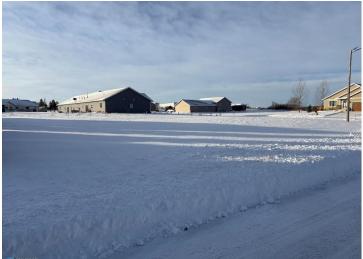

MLS 6650037 Land

\$19,145

0.28 Square Feet Finished Lot(s)

936 Red Willow Drive Frazee MN 56544

Status: Active

## **Description:**

Check out the Red Willow Heights neighborhood, and make Frazee your home! Take advantage of the city's tax abatement program, utility credit, and reasonable permit fees by building in 2025 on this lot located in a prime area. Close to local businesses and schools. The City of Frazee offers incentives to any new home constructed within city limits, including free water and sewer consumption, recycling and garbage for 1 (one) full year. Covenants apply.

**\$19,145**MLS 6650037 Land
936 Red Willow Drive
Frazee MN 56544