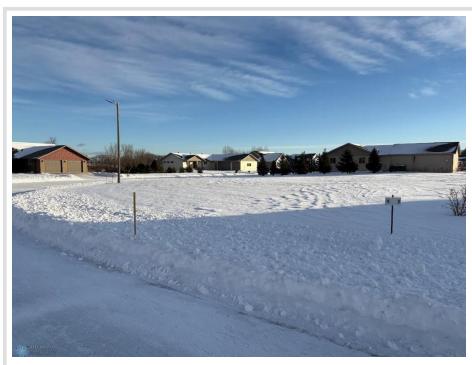

MLS 6650037 Land

\$19,145

0.28 Square Feet Finished Lot(s)

936 Red Willow Drive Frazee MN 56544

Status: Active

## **Description:**

Check out the Red Willow Heights neighborhood, and make Frazee your home! Take advantage of the city's tax abatement program, utility credit, and reasonable permit fees by building in 2025 on this lot located in a prime area. Close to local businesses and schools. The City of Frazee offers incentives to any new home constructed within city limits, including free water and sewer consumption, recycling and garbage for 1 (one) full year. Covenants apply.

## **Additional Details:**

Lot Acres 0.28 Lot Dimensions irregular School District 23

Taxes (unreported) Taxes with Assessments (unreported) Tax Year 2025

**Additional Features:** 