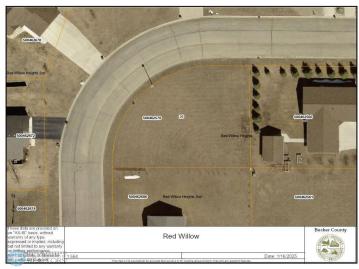

## **Additional Details:**

Lot Acres 0.28 Lot Dimensions irregular School District 23

Taxes (unreported) Taxes with Assessments (unreported) Tax Year 2025

**Additional Features:** 

## **Driving Directions:**

east off of County Road 29 onto Red Willow Drive

Listed By: eXp Realty (3788 FGO)

Affinity Real Estate Inc. participates in the Regional Multiple Listing Service of Minnesota, Inc Broker Reciprocity (sm) program, allowing us to display other broker's listings on our website. All properties are subject to prior sale, change or withdrawal.