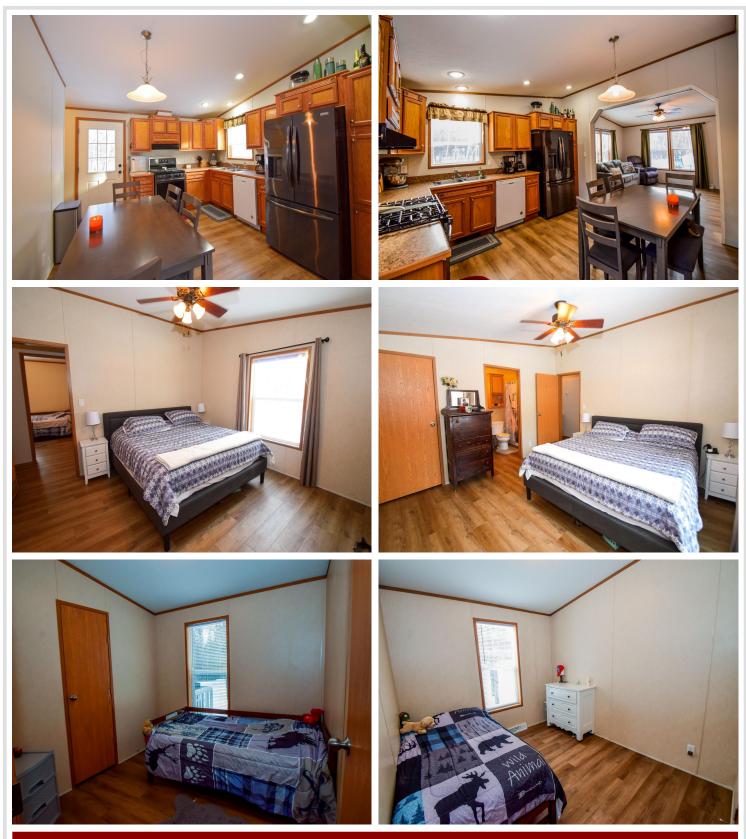

#### **Description:**

Conveniently located between Nevis and Park Rapids. Freshly renovated, new flooring, siding and appliances as well as a recently built 30' x 40' two stall garage. A clean, cute home in all around excellent condition. 3 beds and 2 baths and one level living. Located in the Heart of Lakes country. Minutes from the Heartland Trail, as well as ATV, OHV and Snowmobile Trails. Not to mention a ton of Lakes and State and County Forest land within a short drive.