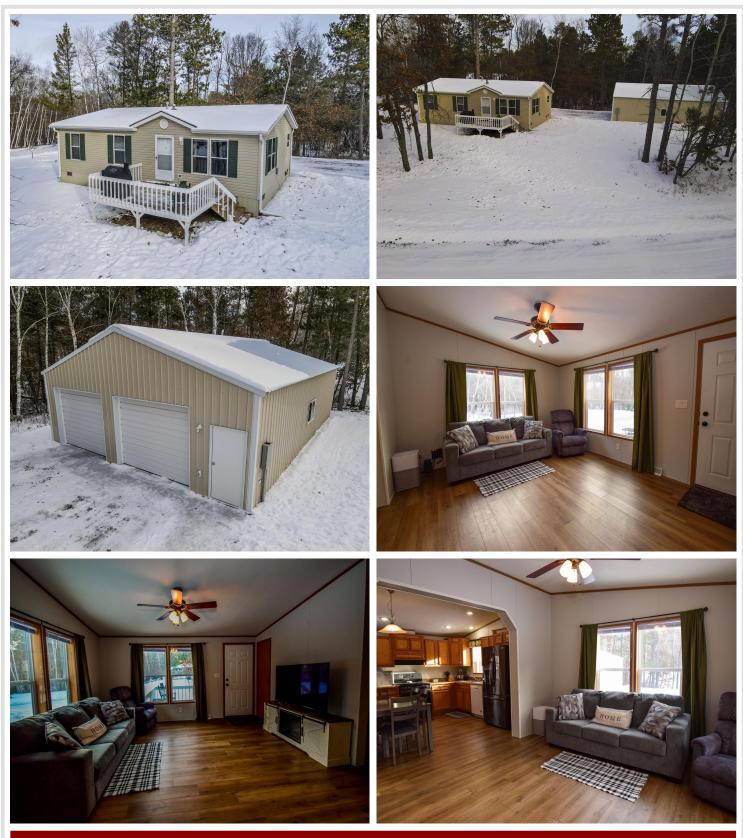

#### **Description:**

Conveniently located between Nevis and Park Rapids. Freshly renovated, new flooring, siding and appliances as well as a recently built 30' x 40' two stall garage. A clean, cute home in all around excellent condition. 3 beds and 2 baths and one level living. Located in the Heart of Lakes country. Minutes from the Heartland Trail, as well as ATV, OHV and Snowmobile Trails. Not to mention a ton of Lakes and State and County Forest land within a short drive.

#### Additional Details:

| Year Built             | 2010    |
|------------------------|---------|
| Lot Acres              | 1.1     |
| Lot Dimensions         | 205x256 |
| Garage Stalls          | 2       |
| School District        | 308     |
| Taxes                  | \$1,734 |
| Taxes with Assessments | \$1,734 |
| Tax Year               | 2025    |