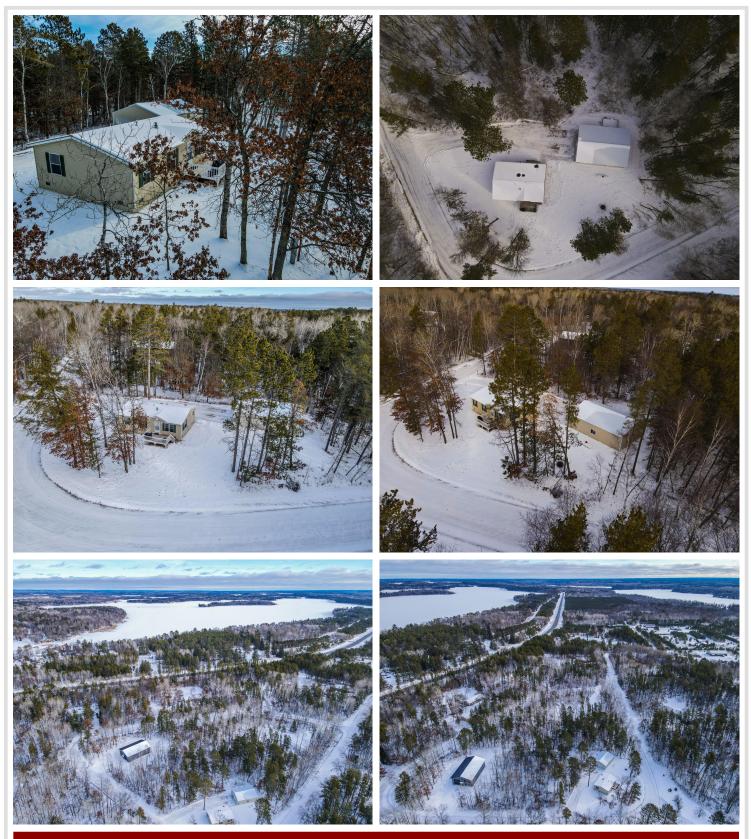

#### **Description:**

Conveniently located between Nevis and Park Rapids. Freshly renovated, new flooring, siding and appliances as well as a recently built 30' x 40' two stall garage. A clean, cute home in all around excellent condition. 3 beds and 2 baths and one level living. Located in the Heart of Lakes country. Minutes from the Heartland Trail, as well as ATV, OHV and Snowmobile Trails. Not to mention a ton of Lakes and State and County Forest land within a short drive.

#### Additional Details:

| Year Built             | 2010    |
|------------------------|---------|
| Lot Acres              | 1.1     |
| Lot Dimensions         | 205x256 |
| Garage Stalls          | 2       |
| School District        | 308     |
| Taxes                  | \$1,734 |
| Taxes with Assessments | \$1,734 |
| Tax Year               | 2025    |