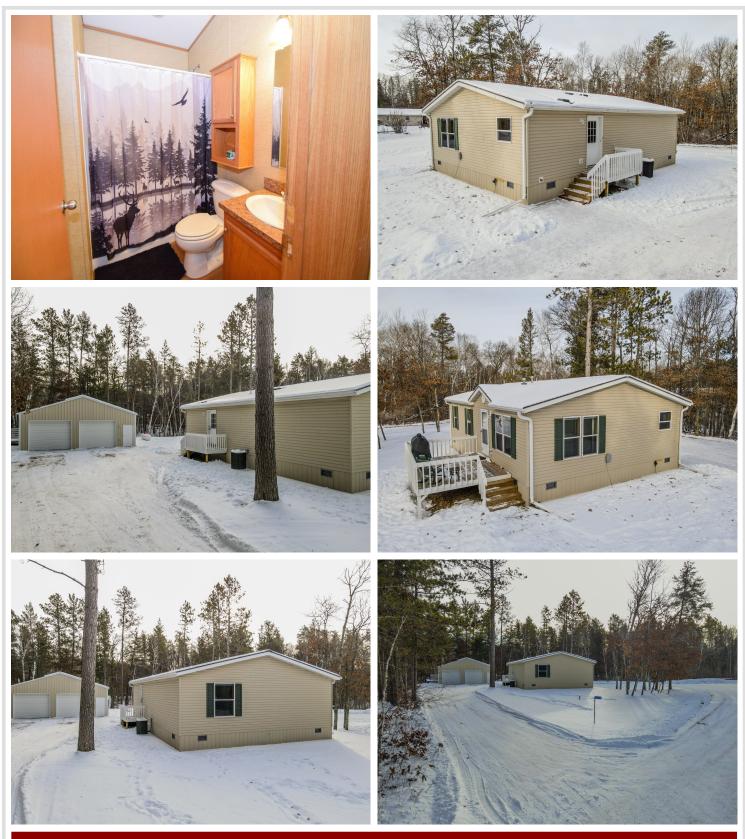

#### **Description:**

Conveniently located between Nevis and Park Rapids. Freshly renovated, new flooring, siding and appliances as well as a recently built 30' x 40' two stall garage. A clean, cute home in all around excellent condition. 3 beds and 2 baths and one level living. Located in the Heart of Lakes country. Minutes from the Heartland Trail, as well as ATV, OHV and Snowmobile Trails. Not to mention a ton of Lakes and State and County Forest land within a short drive.

#### Additional Details:

| Year Built             | 2010    |
|------------------------|---------|
| Lot Acres              | 1.1     |
| Lot Dimensions         | 205x256 |
| Garage Stalls          | 2       |
| School District        | 308     |
| Taxes                  | \$1,734 |
| Taxes with Assessments | \$1,734 |
| Tax Year               | 2025    |