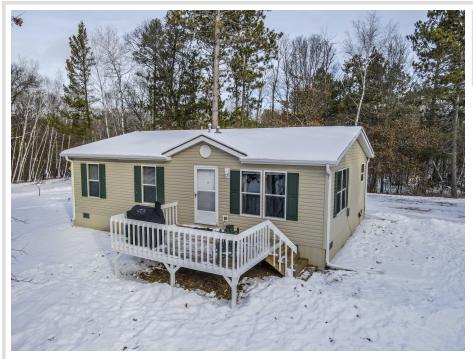

# \$209,900

1,200 sq ft 3 bedrooms 2 baths

21624 Elmwood Circle Nevis MN 56467

Status: Active

#### **Description:**

Conveniently located between Nevis and Park Rapids. Freshly renovated, new flooring, siding and appliances as well as a recently built 30' x 40' two stall garage. A clean, cute home in all around excellent condition. 3 beds and 2 baths and one level living. Located in the Heart of Lakes country. Minutes from the Heartland Trail, as well as ATV, OHV and Snowmobile Trails. Not to mention a ton of Lakes and State and County Forest land within a short drive.