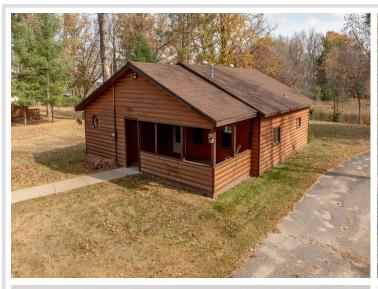

## **Description:**

Norway Brook-This tasteful 2BR/2BA waterfront home is situated on 100' of excellent sand/gravel shoreline. The kitchen has been tastefully updated with prime lake views out the dining room window. A double garage w/workshop provides storage for vehicles and toys. The lot is perfectly level with a permanent dock and easy steps down to the dock. There is a main floor utility room and two accesses to the crawl space. A huge plus is city sewer and natural gas. Enjoy lake living at its best with easy access by boat to the city dock where you can walk to fine dining or take in a free brook side concert! Property being sold As-Is.

## **Additional Details:**

1950 Year Built Lot Acres 0.62 Lot Dimensions 100x253

Garage Stalls 2 School District 2174 Taxes \$928 Taxes with Assessments \$994 Tax Year 2024