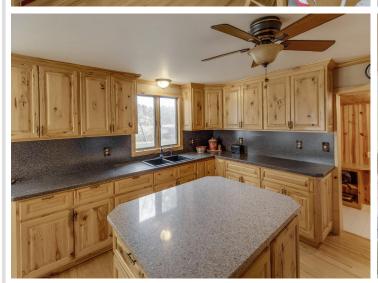

## **Description:**

Norway Brook-This tasteful 2BR/2BA waterfront home is situated on 100' of excellent sand/gravel shoreline. The kitchen has been tastefully updated with prime lake views out the dining room window. A double garage w/workshop provides storage for vehicles and toys. The lot is perfectly level with a permanent dock and easy steps down to the dock. There is a main floor utility room and two accesses to the crawl space. A huge plus is city sewer and natural gas. Enjoy lake living at its best with easy access by boat to the city dock where you can walk to fine dining or take in a free brook side concert! Property being sold As-Is.