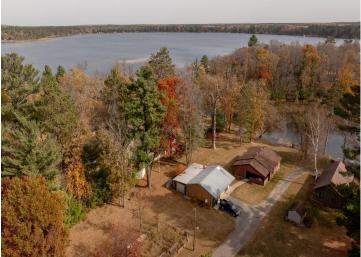

## **Description:**

Norway Brook-This tasteful 2BR/2BA waterfront home is situated on 100' of excellent sand/gravel shoreline. The kitchen has been tastefully updated with prime lake views out the dining room window. A double garage w/workshop provides storage for vehicles and toys. The lot is perfectly level with a permanent dock and easy steps down to the dock. There is a main floor utility room and two accesses to the crawl space. A huge plus is city sewer and natural gas. Enjoy lake living at its best with easy access by boat to the city dock where you can walk to fine dining or take in a free brook side concert! Property being sold As-Is.

## **Additional Details:**

1950 Year Built Lot Acres 0.62 Lot Dimensions 100x253

Garage Stalls 2 School District 2174 Taxes \$928 Taxes with Assessments \$994 Tax Year 2024