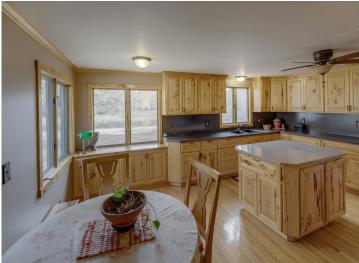

## **Description:**

Norway Brook-This tasteful 2BR/2BA waterfront home is situated on 100' of excellent sand/gravel shoreline. The kitchen has been tastefully updated with prime lake views out the dining room window. A double garage w/workshop provides storage for vehicles and toys. The lot is perfectly level with a permanent dock and easy steps down to the dock. There is a main floor utility room and two accesses to the crawl space. A huge plus is city sewer and natural gas. Enjoy lake living at its best with easy access by boat to the city dock where you can walk to fine dining or take in a free brook side concert! Property being sold As-Is.