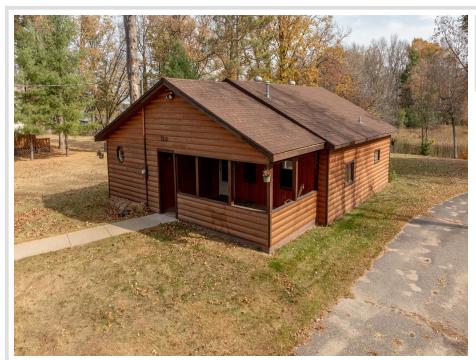

## **Description:**

Norway Brook-This tasteful 2BR/2BA waterfront home is situated on 100' of excellent sand/gravel shoreline. The kitchen has been tastefully updated with prime lake views out the dining room window. A double garage w/workshop provides storage for vehicles and toys. The lot is perfectly level with a permanent dock and easy steps down to the dock. There is a main floor utility room and two accesses to the crawl space. A huge plus is city sewer and natural gas. Enjoy lake living at its best with easy access by boat to the city dock where you can walk to fine dining or take in a free brook side concert! Property being sold As-Is.

## **Additional Details:**

1950 Year Built Lot Acres 0.62 Lot Dimensions 100x253

Garage Stalls 2 School District 2174 Taxes \$928 Taxes with Assessments \$994 Tax Year 2024