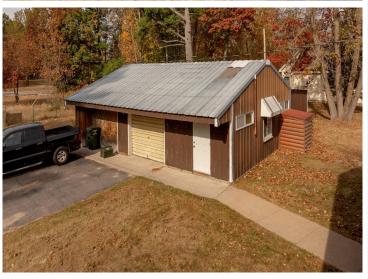

## **Description:**

Norway Brook-This tasteful 2BR/2BA waterfront home is situated on 100' of excellent sand/gravel shoreline. The kitchen has been tastefully updated with prime lake views out the dining room window. A double garage w/workshop provides storage for vehicles and toys. The lot is perfectly level with a permanent dock and easy steps down to the dock. There is a main floor utility room and two accesses to the crawl space. A huge plus is city sewer and natural gas. Enjoy lake living at its best with easy access by boat to the city dock where you can walk to fine dining or take in a free brook side concert! Property being sold As-Is.

## **Additional Details:**

1950 Year Built Lot Acres 0.62 Lot Dimensions 100x253

Garage Stalls 2 School District 2174 Taxes \$928 Taxes with Assessments \$994 Tax Year 2024