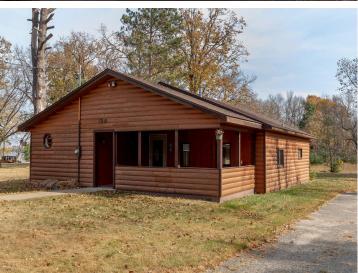

## **Description:**

Norway Brook-This tasteful 2BR/2BA waterfront home is situated on 100' of excellent sand/gravel shoreline. The kitchen has been tastefully updated with prime lake views out the dining room window. A double garage w/workshop provides storage for vehicles and toys. The lot is perfectly level with a permanent dock and easy steps down to the dock. There is a main floor utility room and two accesses to the crawl space. A huge plus is city sewer and natural gas. Enjoy lake living at its best with easy access by boat to the city dock where you can walk to fine dining or take in a free brook side concert! Property being sold As-Is.

## **Additional Details:**

1950 Year Built Lot Acres 0.62 Lot Dimensions 100x253

Garage Stalls 2 School District 2174 Taxes \$928 Taxes with Assessments \$994 Tax Year 2024