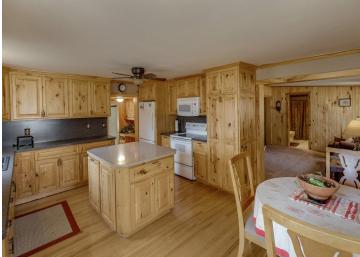

## **Description:**

Norway Brook-This tasteful 2BR/2BA waterfront home is situated on 100' of excellent sand/gravel shoreline. The kitchen has been tastefully updated with prime lake views out the dining room window. A double garage w/workshop provides storage for vehicles and toys. The lot is perfectly level with a permanent dock and easy steps down to the dock. There is a main floor utility room and two accesses to the crawl space. A huge plus is city sewer and natural gas. Enjoy lake living at its best with easy access by boat to the city dock where you can walk to fine dining or take in a free brook side concert! Property being sold As-Is.