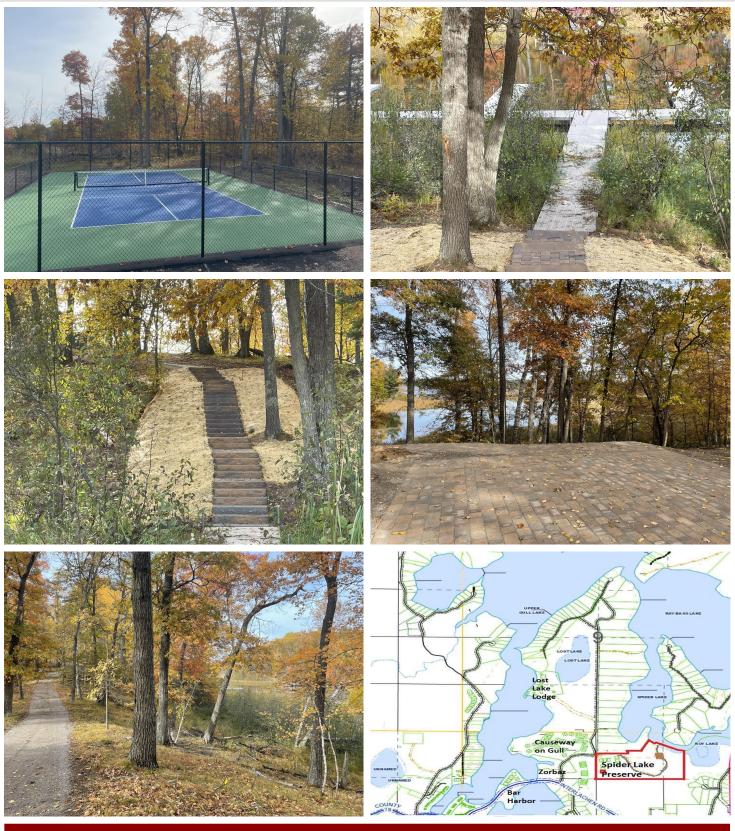

### **Description:**

Model Home Now For Sale on the Gull Lake Chain of Lakes. This home is the 6th of 9 total lake homes to be built in Spider Lake Preserve. Only 3 lots remain. This private community is a small single-family home community in the City of Lake Shore. This 35-acre community is nestled amongst Lost Lake Lodge, Causeway on Gull, Bar Harbor, Zorbaz, golf courses, and so much more. This private community has its own dock area, lake side patio and firepit area, pickleball court, private path system and fine homes built by Thomas Allen Homes. This walk-out rambler home 5bd or 4 /bd w/an office & 4bathrooms. It has front and rear decks, lower-level patio, fully landscaped, 2 fireplaces, full bar in LL, tile shower custom cabinets, interior beam work, and more. Are you ready for Gull Lake in 2025? Here is your opportunity to enjoy a new lake home with no maintenance needs!