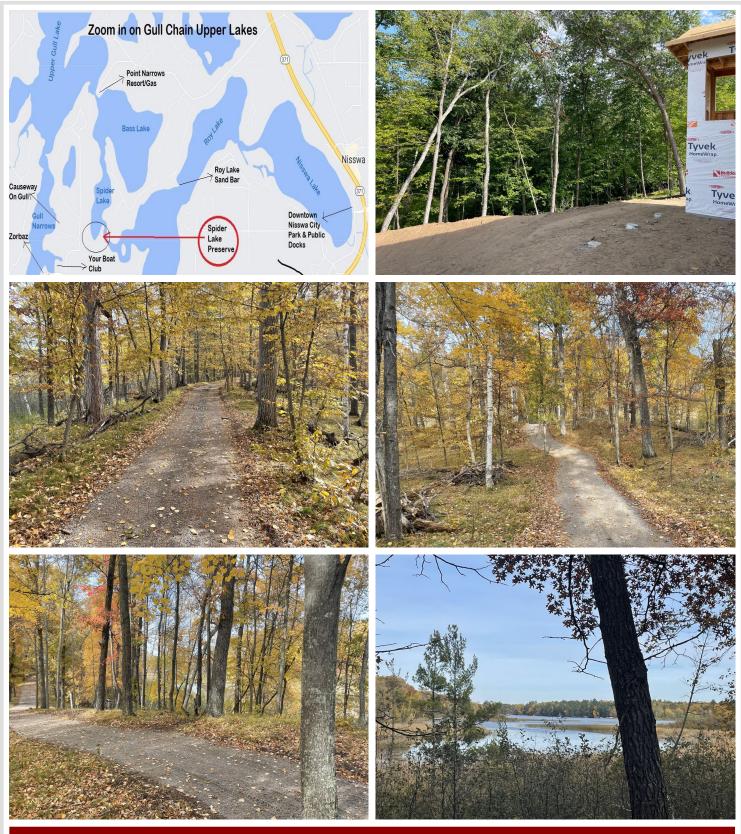

### **Description:**

Model Home Now For Sale on the Gull Lake Chain of Lakes. This home is the 6th of 9 total lake homes to be built in Spider Lake Preserve. Only 3 lots remain. This private community is a small single-family home community in the City of Lake Shore. This 35-acre community is nestled amongst Lost Lake Lodge, Causeway on Gull, Bar Harbor, Zorbaz, golf courses, and so much more. This private community has its own dock area, lake side patio and firepit area, pickleball court, private path system and fine homes built by Thomas Allen Homes. This walk-out rambler home 5bd or 4 /bd w/an office & 4bathrooms. It has front and rear decks, lower-level patio, fully landscaped, 2 fireplaces, full bar in LL, tile shower custom cabinets, interior beam work, and more. Are you ready for Gull Lake in 2025? Here is your opportunity to enjoy a new lake home with no maintenance needs!

## **Driving Directions:**

From Highway 371 in Nisswa, take Country Rd 77 West to Zorbaz. Turn Right on Lost Lake Road to Community on your right.

Listed By: Edina Realty, Inc.

Affinity Real Estate Inc. participates in the Regional Multiple Listing Service of Minnesota, Inc Broker Reciprocity (sm) program, allowing us to display other broker's listings on our website. All properties are subject to prior sale, change or withdrawal.