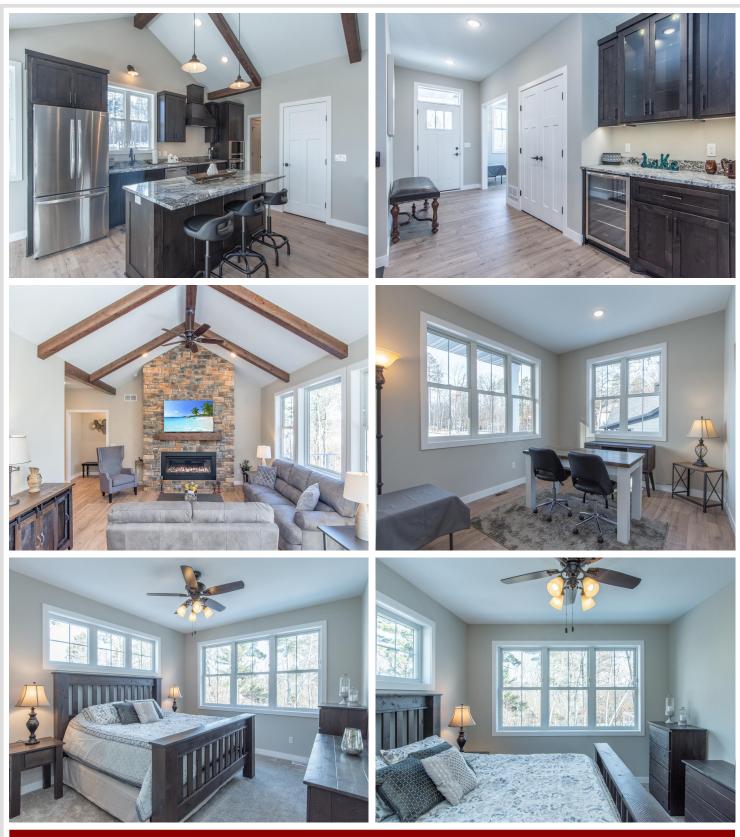

### **Description:**

Model Home Now For Sale on the Gull Lake Chain of Lakes. This home is the 6th of 9 total lake homes to be built in Spider Lake Preserve. Only 3 lots remain. This private community is a small single-family home community in the City of Lake Shore. This 35-acre community is nestled amongst Lost Lake Lodge, Causeway on Gull, Bar Harbor, Zorbaz, golf courses, and so much more. This private community has its own dock area, lake side patio and firepit area, pickleball court, private path system and fine homes built by Thomas Allen Homes. This walk-out rambler home 5bd or 4 /bd w/an office & 4bathrooms. It has front and rear decks, lower-level patio, fully landscaped, 2 fireplaces, full bar in LL, tile shower custom cabinets, interior beam work, and more. Are you ready for Gull Lake in 2025? Here is your opportunity to enjoy a new lake home with no maintenance needs!