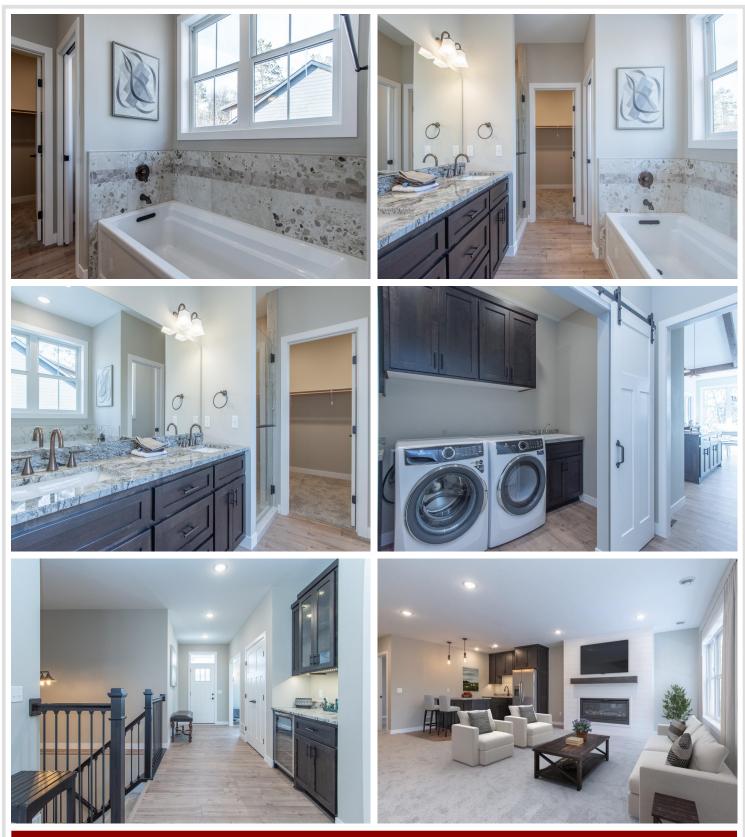

### **Description:**

Model Home Now For Sale on the Gull Lake Chain of Lakes. This home is the 6th of 9 total lake homes to be built in Spider Lake Preserve. Only 3 lots remain. This private community is a small single-family home community in the City of Lake Shore. This 35-acre community is nestled amongst Lost Lake Lodge, Causeway on Gull, Bar Harbor, Zorbaz, golf courses, and so much more. This private community has its own dock area, lake side patio and firepit area, pickleball court, private path system and fine homes built by Thomas Allen Homes. This walk-out rambler home 5bd or 4 /bd w/an office & 4bathrooms. It has front and rear decks, lower-level patio, fully landscaped, 2 fireplaces, full bar in LL, tile shower custom cabinets, interior beam work, and more. Are you ready for Gull Lake in 2025? Here is your opportunity to enjoy a new lake home with no maintenance needs!

#### Additional Features:

Basement: Finished, Walkout Fuel: Natural Gas Garage: 3 Heat: Forced Air, Fireplace(s) Sewer: City Sewer/Connected Water: Shared System, Well Air Conditioning: Central Air