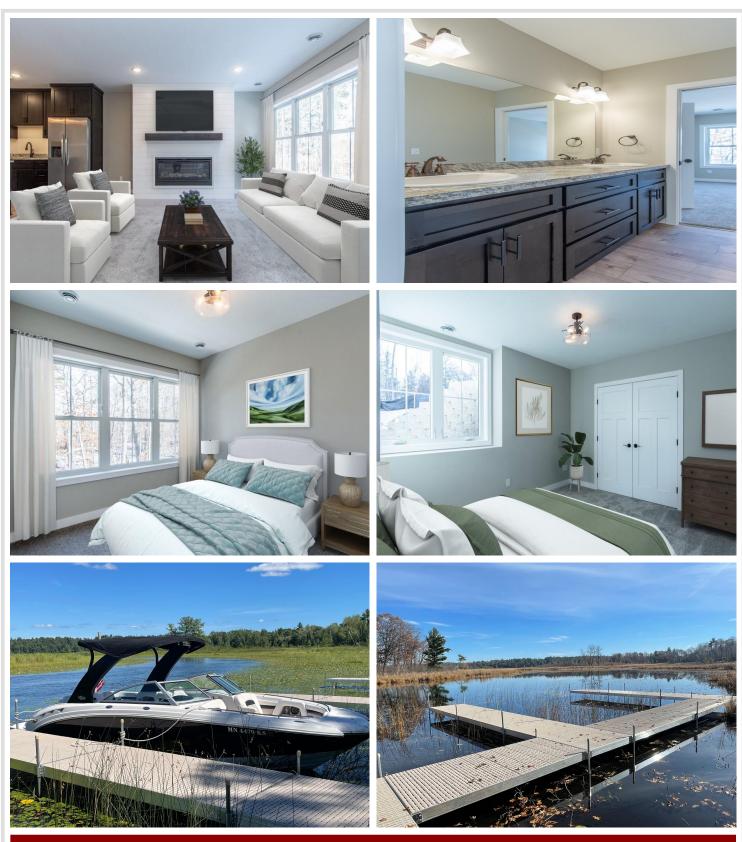

### **Description:**

Model Home Now For Sale on the Gull Lake Chain of Lakes. This home is the 6th of 9 total lake homes to be built in Spider Lake Preserve. Only 3 lots remain. This private community is a small single-family home community in the City of Lake Shore. This 35-acre community is nestled amongst Lost Lake Lodge, Causeway on Gull, Bar Harbor, Zorbaz, golf courses, and so much more. This private community has its own dock area, lake side patio and firepit area, pickleball court, private path system and fine homes built by Thomas Allen Homes. This walk-out rambler home 5bd or 4 /bd w/an office & 4bathrooms. It has front and rear decks, lower-level patio, fully landscaped, 2 fireplaces, full bar in LL, tile shower custom cabinets, interior beam work, and more. Are you ready for Gull Lake in 2025? Here is your opportunity to enjoy a new lake home with no maintenance needs!