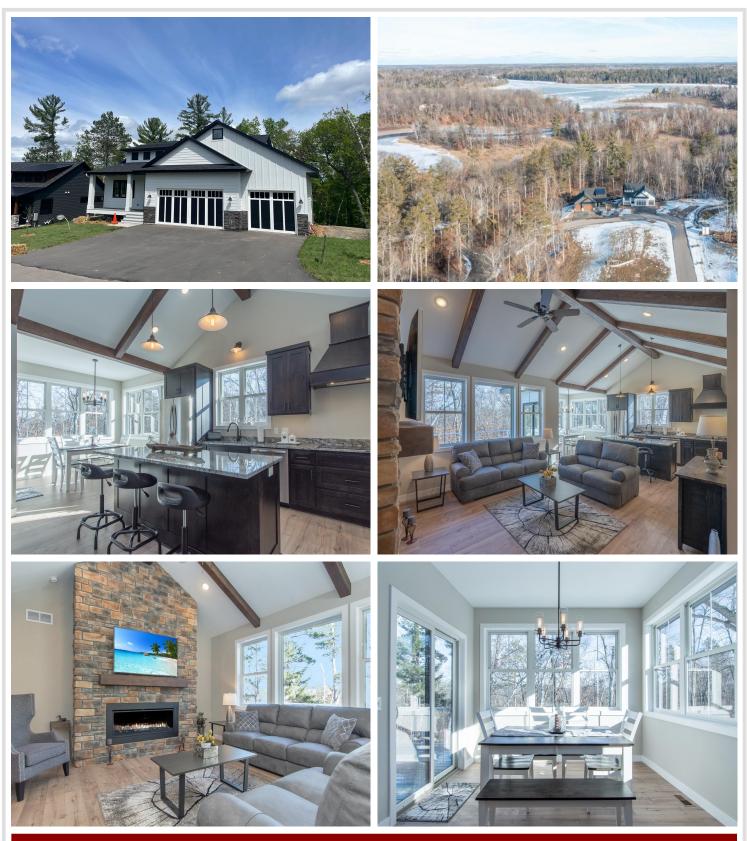

### **Description:**

Model Home Now For Sale on the Gull Lake Chain of Lakes. This home is the 6th of 9 total lake homes to be built in Spider Lake Preserve. Only 3 lots remain. This private community is a small single-family home community in the City of Lake Shore. This 35-acre community is nestled amongst Lost Lake Lodge, Causeway on Gull, Bar Harbor, Zorbaz, golf courses, and so much more. This private community has its own dock area, lake side patio and firepit area, pickleball court, private path system and fine homes built by Thomas Allen Homes. This walk-out rambler home 5bd or 4 /bd w/an office & 4bathrooms. It has front and rear decks, lower-level patio, fully landscaped, 2 fireplaces, full bar in LL, tile shower custom cabinets, interior beam work, and more. Are you ready for Gull Lake in 2025? Here is your opportunity to enjoy a new lake home with no maintenance needs!