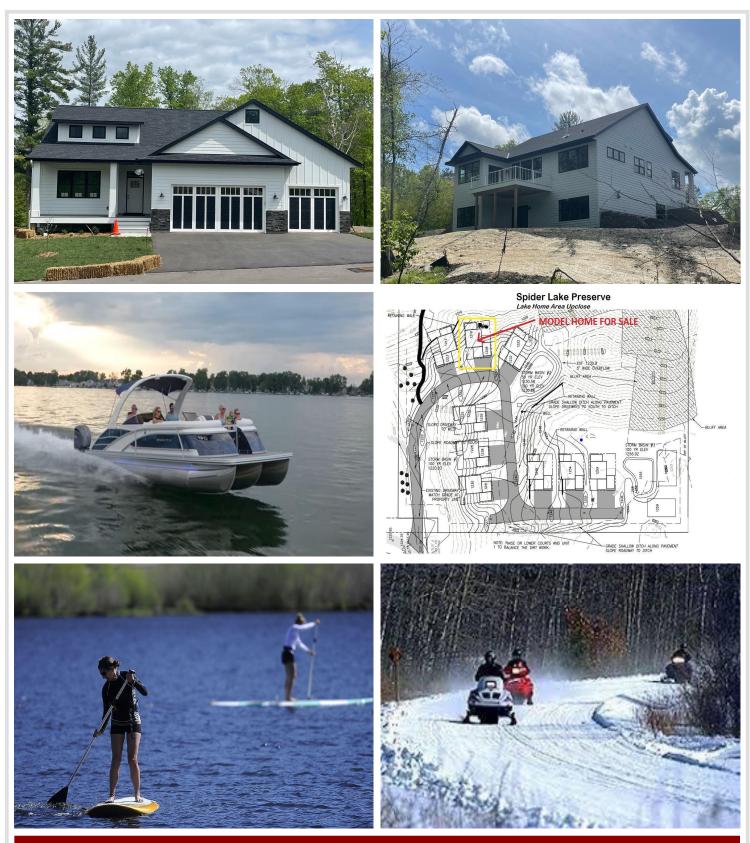

### **Description:**

Model Home Now For Sale on the Gull Lake Chain of Lakes. This home is the 6th of 9 total lake homes to be built in Spider Lake Preserve. Only 3 lots remain. This private community is a small single-family home community in the City of Lake Shore. This 35-acre community is nestled amongst Lost Lake Lodge, Causeway on Gull, Bar Harbor, Zorbaz, golf courses, and so much more. This private community has its own dock area, lake side patio and firepit area, pickleball court, private path system and fine homes built by Thomas Allen Homes. This walk-out rambler home 5bd or 4 /bd w/an office & 4bathrooms. It has front and rear decks, lower-level patio, fully landscaped, 2 fireplaces, full bar in LL, tile shower custom cabinets, interior beam work, and more. Are you ready for Gull Lake in 2025? Here is your opportunity to enjoy a new lake home with no maintenance needs!