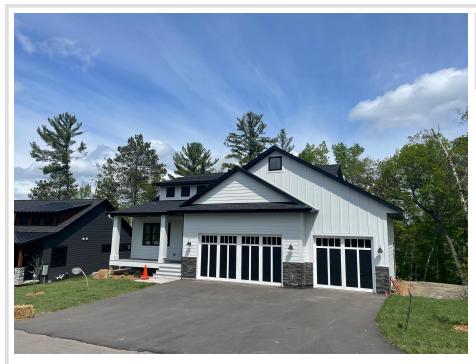

### **Description:**

Model Home Now For Sale on the Gull Lake Chain of Lakes. This home is the 6th of 9 total lake homes to be built in Spider Lake Preserve. Only 3 lots remain. This private community is a small single-family home community in the City of Lake Shore. This 35-acre community is nestled amongst Lost Lake Lodge, Causeway on Gull, Bar Harbor, Zorbaz, golf courses, and so much more. This private community has its own dock area, lake side patio and firepit area, pickleball court, private path system and fine homes built by Thomas Allen Homes. This walk-out rambler home 5bd or 4 /bd w/an office & 4bathrooms. It has front and rear decks, lower-level patio, fully landscaped, 2 fireplaces, full bar in LL, tile shower custom cabinets, interior beam work, and more. Are you ready for Gull Lake in 2025? Here is your opportunity to enjoy a new lake home with no maintenance needs!