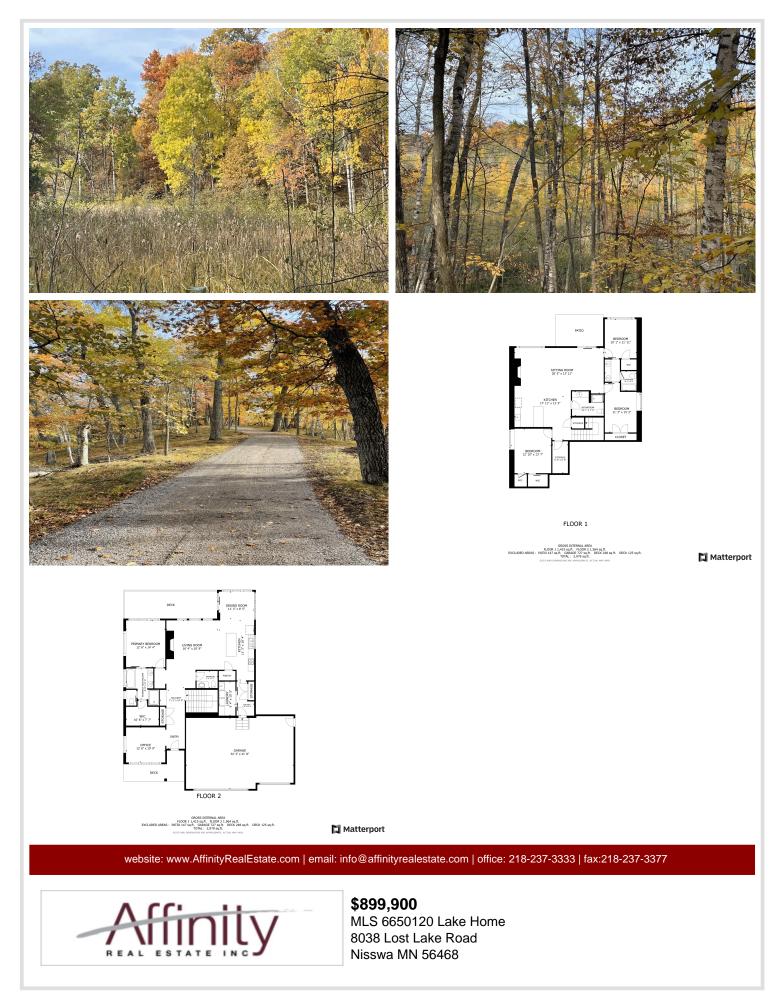

# \$899,900

3,094 sq ft 5 bedrooms 4 baths

8038 Lost Lake Road Nisswa MN 56468

Waterfront: Gull

Status: Active

### **Description:**

Model Home Now For Sale on the Gull Lake Chain of Lakes. This home is the 6th of 9 total lake homes to be built in Spider Lake Preserve. Only 3 lots remain. This private community is a small single-family home community in the City of Lake Shore. This 35-acre community is nestled amongst Lost Lake Lodge, Causeway on Gull, Bar Harbor, Zorbaz, golf courses, and so much more. This private community has its own dock area, lake side patio and firepit area, pickleball court, private path system and fine homes built by Thomas Allen Homes. This walk-out rambler home 5bd or 4 /bd w/an office & 4bathrooms. It has front and rear decks, lower-level patio, fully landscaped, 2 fireplaces, full bar in LL, tile shower custom cabinets, interior beam work, and more. Are you ready for Gull Lake in 2025? Here is your opportunity to enjoy a new lake home with no maintenance needs!

#### Additional Details:

| Year Built             | 2024            |
|------------------------|-----------------|
| Lot Acres              | 0.12            |
| Lot Dimensions         | 64x83 Build Pad |
| Garage Stalls          | 3               |
| School District        | 181             |
| Taxes                  | (unreported)    |
| Taxes with Assessments | (unreported)    |
| Tax Year               | 2024            |