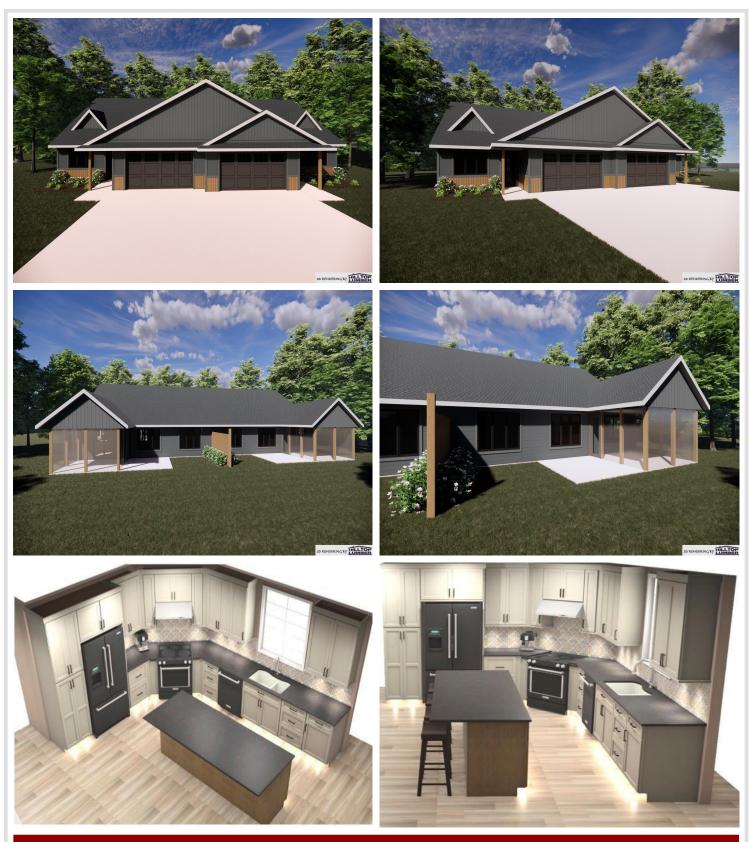

## **Description:**

TO BE BUILT. Experience the ease of single-level living in a home that combines luxury and comfort, located just 5 minutes from the charming town of Battle Lake. This luxurious new (to be built) 2-bedroom, 2-bathroom twin home in the prestigious Norwood Beach Community is nestled along the pristine shores of Ottertail Lake. Enjoy premium features like sleek granite countertops, Marvin windows, Bayer doors, and a charming gas fireplace. The property includes an oversized, 2-stall attached and heated garage, perfect for vehicles and storage. Outside, entertain guests on the screened-in back porch and inviting concrete patio. This property also comes with an additional .80 acres directly behind the home for additional green space. Experience exclusive community perks, including your very own boat slip and dock space, a recreation area with pickleball courts, sprawling nature trails and 324 feet of pristine sandy beach.