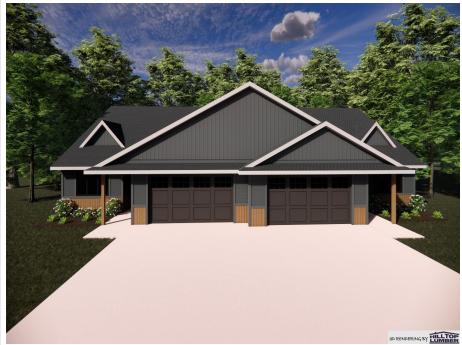

## **Description:**

TO BE BUILT. Experience the ease of single-level living in a home that combines luxury and comfort, located just 5 minutes from the charming town of Battle Lake. This luxurious new (to be built) 2-bedroom, 2-bathroom twin home in the prestigious Norwood Beach Community is nestled along the pristine shores of Ottertail Lake. Enjoy premium features like sleek granite countertops, Marvin windows, Bayer doors, and a charming gas fireplace. The property includes an oversized, 2-stall attached and heated garage, perfect for vehicles and storage. Outside, entertain guests on the screened-in back porch and inviting concrete patio. This property also comes with an additional .80 acres directly behind the home for additional green space. Experience exclusive community perks, including your very own boat slip and dock space, a recreation area with pickleball courts, sprawling nature trails and 324 feet of pristine sandy beach.