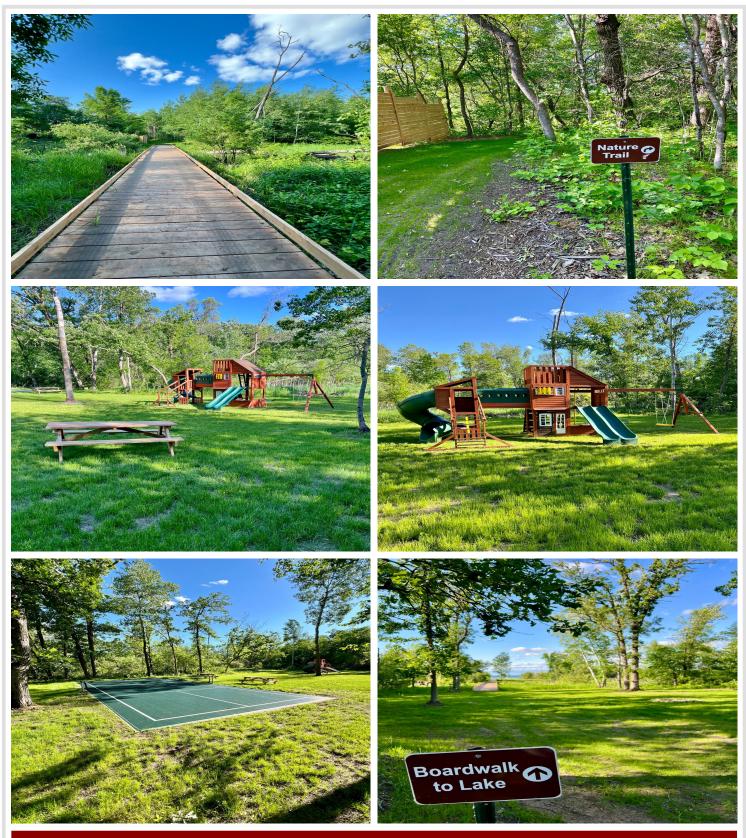

## **Description:**

TO BE BUILT. Experience the ease of single-level living in a home that combines luxury and comfort, located just 5 minutes from the charming town of Battle Lake. This luxurious new (to be built) 2-bedroom, 2-bathroom twin home in the prestigious Norwood Beach Community is nestled along the pristine shores of Ottertail Lake. Enjoy premium features like sleek granite countertops, Marvin windows, Bayer doors, and a charming gas fireplace. The property includes an oversized, 2-stall attached and heated garage, perfect for vehicles and storage. Outside, entertain guests on the screened-in back porch and inviting concrete patio. This property also comes with an additional .80 acres directly behind the home for additional green space. Experience exclusive community perks, including your very own boat slip and dock space, a recreation area with pickleball courts, sprawling nature trails and 324 feet of pristine sandy beach.