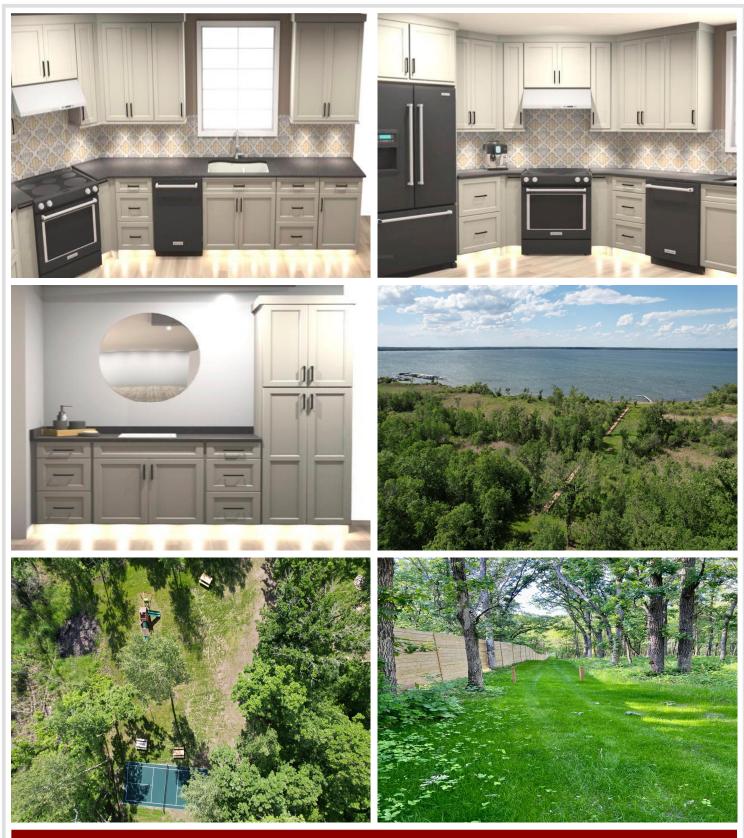

## **Description:**

TO BE BUILT. Experience the ease of single-level living in a home that combines luxury and comfort, located just 5 minutes from the charming town of Battle Lake. This luxurious new (to be built) 2-bedroom, 2-bathroom twin home in the prestigious Norwood Beach Community is nestled along the pristine shores of Ottertail Lake. Enjoy premium features like sleek granite countertops, Marvin windows, Bayer doors, and a charming gas fireplace. The property includes an oversized, 2-stall attached and heated garage, perfect for vehicles and storage. Outside, entertain guests on the screened-in back porch and inviting concrete patio. This property also comes with an additional .80 acres directly behind the home for additional green space. Experience exclusive community perks, including your very own boat slip and dock space, a recreation area with pickleball courts, sprawling nature trails and 324 feet of pristine sandy beach.