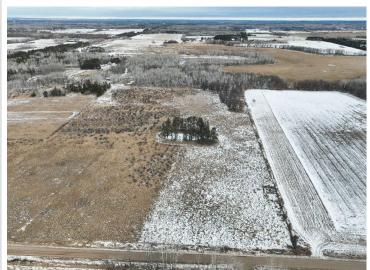

## **Description:**

"Explore this 130+ acre property just south of Brainerd! Featuring an established building site and diverse terrain with pasture, lowland, pond, and high ground. Abundant wildlife makes this a nature lover's paradise. Perfect for a cabin getaway or building your dream home with ample space for privacy and outdoor adventures."