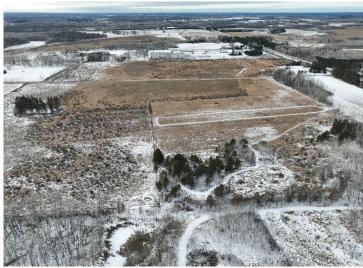

## **Description:**

"Explore this 130+ acre property just south of Brainerd! Featuring an established building site and diverse terrain with pasture, lowland, pond, and high ground. Abundant wildlife makes this a nature lover's paradise. Perfect for a cabin getaway or building your dream home with ample space for privacy and outdoor adventures."