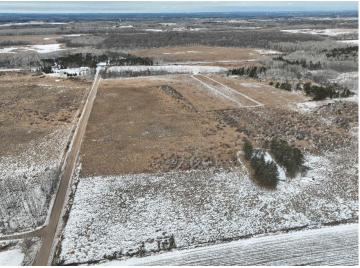

## **Description:**

"Explore this 130+ acre property just south of Brainerd! Featuring an established building site and diverse terrain with pasture, lowland, pond, and high ground. Abundant wildlife makes this a nature lover's paradise. Perfect for a cabin getaway or building your dream home with ample space for privacy and outdoor adventures."