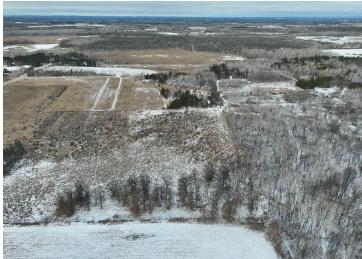

## **Description:**

"Explore this 130+ acre property just south of Brainerd! Featuring an established building site and diverse terrain with pasture, lowland, pond, and high ground. Abundant wildlife makes this a nature lover's paradise. Perfect for a cabin getaway or building your dream home with ample space for privacy and outdoor adventures."