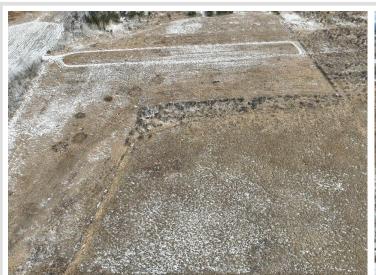

## **Description:**

"Explore this 130+ acre property just south of Brainerd! Featuring an established building site and diverse terrain with pasture, lowland, pond, and high ground. Abundant wildlife makes this a nature lover's paradise. Perfect for a cabin getaway or building your dream home with ample space for privacy and outdoor adventures."