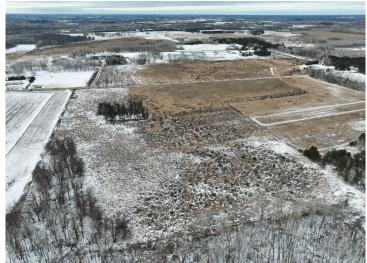

## **Description:**

"Explore this 130+ acre property just south of Brainerd! Featuring an established building site and diverse terrain with pasture, lowland, pond, and high ground. Abundant wildlife makes this a nature lover's paradise. Perfect for a cabin getaway or building your dream home with ample space for privacy and outdoor adventures."