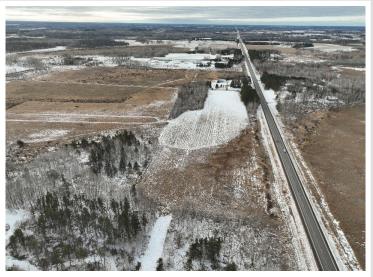

## **Description:**

"Explore this 130+ acre property just south of Brainerd! Featuring an established building site and diverse terrain with pasture, lowland, pond, and high ground. Abundant wildlife makes this a nature lover's paradise. Perfect for a cabin getaway or building your dream home with ample space for privacy and outdoor adventures."