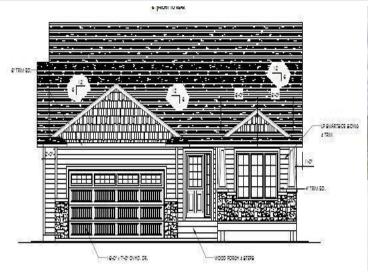

## **Description:**

Spider Lake Preserve on the Gull Lake Chain is filling up. This build will be the 7th of a total of 9 homes. It is located at 8038 Lost Lake Rd, this lake home plan can be view 2 doors down while it is approaching completion. Think now for Gull Lake enjoyment in 2025!

On top of this new lake home, 2 other lots remain for your consideration. This community is a small & private singlefamily lake home community in the City of Lake Shore. This 35-acre community is nestled amongst Lost Lake Lodge, Causeway on Gull, Bar Harbor, Zorbaz, golf courses, and so much more. It is a private community with its own dock area, lake side patio and firepit area, pickleball court, private path system and fine homes built by Thomas Allen Homes. This walk-out rambler home 4bd/3ba includes front and rear decks, lower-level patio, landscaping, fireplace, custom cabinets, and more.

## **Additional Details:**

Year Built 2024 0.23 Lot Acres Lot Dimensions irr 2 Garage Stalls School District 181 Taxes \$220 Taxes with Assessments \$220 Tax Year 2025