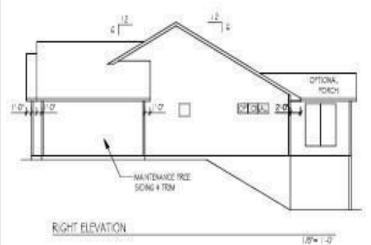

On top of this new lake home, 2 other lots remain for your consideration. This community is a small & private singlefamily lake home community in the City of Lake Shore. This 35-acre community is nestled amongst Lost Lake Lodge, Causeway on Gull, Bar Harbor, Zorbaz, golf courses, and so much more. It is a private community with its own dock area, lake side patio and firepit area, pickleball court, private path system and fine homes built by Thomas Allen Homes. This walk-out rambler home 4bd/3ba includes front and rear decks, lower-level patio, landscaping, fireplace, custom cabinets, and more.

## **Additional Details:**

Year Built 2024 0.23 Lot Acres Lot Dimensions irr 2 Garage Stalls School District 181 Taxes \$220 Taxes with Assessments \$220 Tax Year 2025