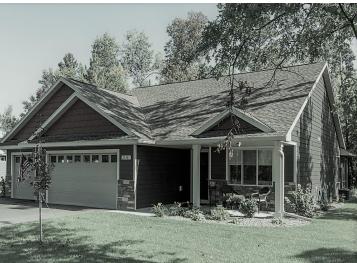

MLS 6650171 Lake Home

\$875,000

3,024 sq ft

4 bedrooms

3 baths

8038 Lost Lake Road Nisswa MN 56468

Waterfront: Gull

Status: Active

## **Description:**

Spider Lake Preserve on the Gull Lake Chain is filling up. This build will be the 7th of a total of 9 homes. It is located at 8038 Lost Lake Rd, this lake home plan can be view 2 doors down while it is approaching completion. Think now for Gull Lake enjoyment in 2025!

On top of this new lake home, 2 other lots remain for your consideration. This community is a small & private singlefamily lake home community in the City of Lake Shore. This 35-acre community is nestled amongst Lost Lake Lodge, Causeway on Gull, Bar Harbor, Zorbaz, golf courses, and so much more. It is a private community with its own dock area, lake side patio and firepit area, pickleball court, private path system and fine homes built by Thomas Allen Homes. This walk-out rambler home 4bd/3ba includes front and rear decks, lower-level patio, landscaping, fireplace, custom cabinets, and more.