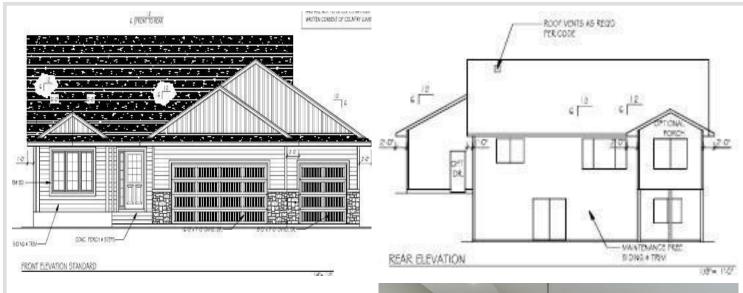

On top of this new lake home, 2 other lots remain for your consideration. This community is a small & private singlefamily lake home community in the City of Lake Shore. This 35-acre community is nestled amongst Lost Lake Lodge, Causeway on Gull, Bar Harbor, Zorbaz, golf courses, and so much more. It is a private community with its own dock area, lake side patio and firepit area, pickleball court, private path system and fine homes built by Thomas Allen Homes. This walk-out rambler home 4bd/3ba includes front and rear decks, lower-level patio, landscaping, fireplace, custom cabinets, and more.