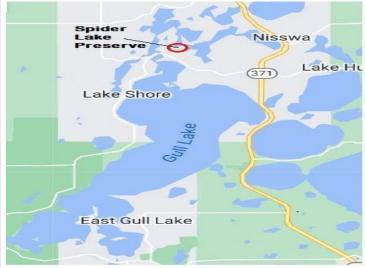

On top of this new lake home, 2 other lots remain for your consideration. This community is a small & private singlefamily lake home community in the City of Lake Shore. This 35-acre community is nestled amongst Lost Lake Lodge, Causeway on Gull, Bar Harbor, Zorbaz, golf courses, and so much more. It is a private community with its own dock area, lake side patio and firepit area, pickleball court, private path system and fine homes built by Thomas Allen Homes. This walk-out rambler home 4bd/3ba includes front and rear decks, lower-level patio, landscaping, fireplace, custom cabinets, and more.

## **Driving Directions:**

Brainerd, North on 371 to West on Cty 77 (sportsman corner) to Right on Lost Lake Rd by Zorba's FROM Nisswa, 371 South, west on Cty 77 to right on Lost Lake Rd.s.

Listed By: Edina Realty, Inc.