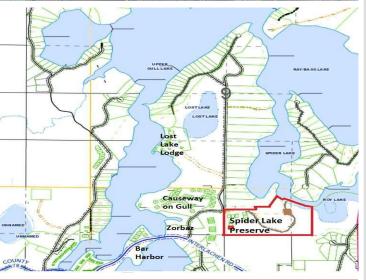

On top of this new lake home, 2 other lots remain for your consideration. This community is a small & private singlefamily lake home community in the City of Lake Shore. This 35-acre community is nestled amongst Lost Lake Lodge, Causeway on Gull, Bar Harbor, Zorbaz, golf courses, and so much more. It is a private community with its own dock area, lake side patio and firepit area, pickleball court, private path system and fine homes built by Thomas Allen Homes. This walk-out rambler home 4bd/3ba includes front and rear decks, lower-level patio, landscaping, fireplace, custom cabinets, and more.

## **Driving Directions:**

Brainerd, North on 371 to West on Cty 77 (sportsman corner) to Right on Lost Lake Rd by Zorba's FROM Nisswa, 371 South, west on Cty 77 to right on Lost Lake Rd.s.

Listed By: Edina Realty, Inc.