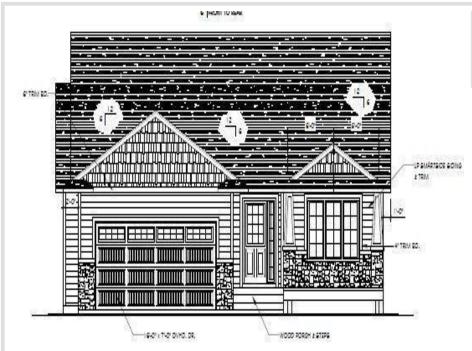

## **Description:**

Spider Lake Preserve on the Gull Lake Chain is filling up. This build will be the 7th of a total of 9 homes. It is located at 8038 Lost Lake Rd, this lake home plan can be view 2 doors down while it is approaching completion. Think now for Gull Lake enjoyment in 2025!

On top of this new lake home, 2 other lots remain for your consideration. This community is a small & private singlefamily lake home community in the City of Lake Shore. This 35-acre community is nestled amongst Lost Lake Lodge, Causeway on Gull, Bar Harbor, Zorbaz, golf courses, and so much more. It is a private community with its own dock area, lake side patio and firepit area, pickleball court, private path system and fine homes built by Thomas Allen Homes. This walk-out rambler home 4bd/3ba includes front and rear decks, lower-level patio, landscaping, fireplace, custom cabinets, and more.

## **Additional Details:**

Year Built 2024 0.23 Lot Acres Lot Dimensions irr 2 Garage Stalls School District 181 Taxes \$220 Taxes with Assessments \$220 Tax Year 2025