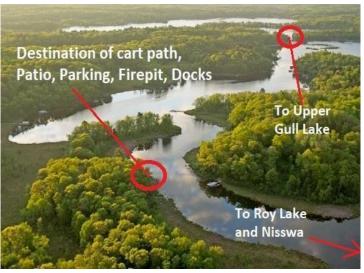

On top of this new lake home, 2 other lots remain for your consideration. This community is a small & private singlefamily lake home community in the City of Lake Shore. This 35-acre community is nestled amongst Lost Lake Lodge, Causeway on Gull, Bar Harbor, Zorbaz, golf courses, and so much more. It is a private community with its own dock area, lake side patio and firepit area, pickleball court, private path system and fine homes built by Thomas Allen Homes. This walk-out rambler home 4bd/3ba includes front and rear decks, lower-level patio, landscaping, fireplace, custom cabinets, and more.