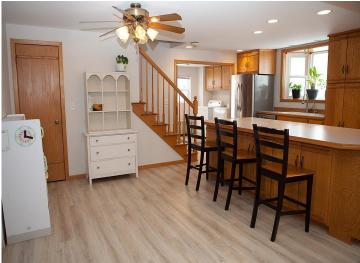

The standout kitchen boasts a large island, ample counter and cupboard space, and a high-end stove—ideal for cooking and baking enthusiasts. There's also a designated area for a sizable kitchen table.

The upstairs features two bedrooms plus a versatile bonus space that could serve various purposes such as a bedroom, gaming room, office, or reading nook.

The basement includes a large storage room and kitchen area suitable for processing meat or canning, adding to the home's functionality. The property offers a massive two-stall garage with a partial loft for extra storage, along with a charming garden shed/playhouse.