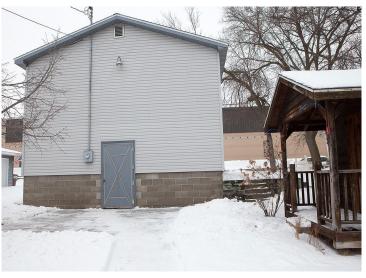

The upstairs features two bedrooms plus a versatile bonus space that could serve various purposes such as a bedroom, gaming room, office, or reading nook.

The basement includes a large storage room and kitchen area suitable for processing meat or canning, adding to the home's functionality. The property offers a massive two-stall garage with a partial loft for extra storage, along with a charming garden shed/playhouse.