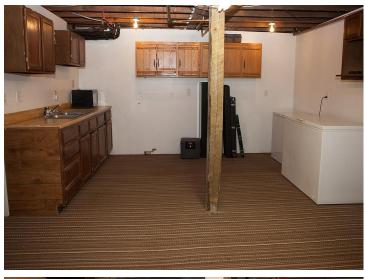

The upstairs features two bedrooms plus a versatile bonus space that could serve various purposes such as a bedroom, gaming room, office, or reading nook.

The basement includes a large storage room and kitchen area suitable for processing meat or canning, adding to the home's functionality. The property offers a massive two-stall garage with a partial loft for extra storage, along with a charming garden shed/playhouse.