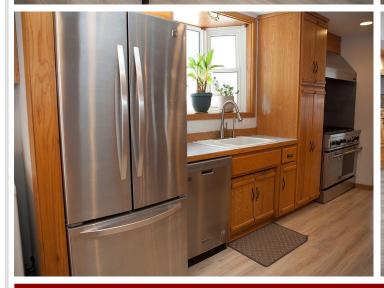

The standout kitchen boasts a large island, ample counter and cupboard space, and a high-end stove—ideal for cooking and baking enthusiasts. There's also a designated area for a sizable kitchen table.