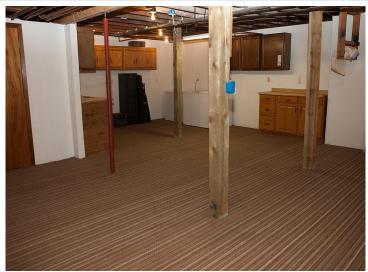

The upstairs features two bedrooms plus a versatile bonus space that could serve various purposes such as a bedroom, gaming room, office, or reading nook.

The basement includes a large storage room and kitchen area suitable for processing meat or canning, adding to the home's functionality. The property offers a massive two-stall garage with a partial loft for extra storage, along with a charming garden shed/playhouse.