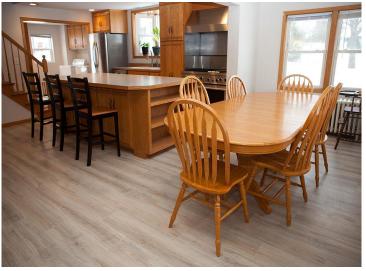

The standout kitchen boasts a large island, ample counter and cupboard space, and a high-end stove—ideal for cooking and baking enthusiasts. There's also a designated area for a sizable kitchen table.