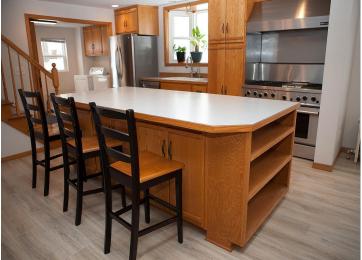

The standout kitchen boasts a large island, ample counter and cupboard space, and a high-end stove—ideal for cooking and baking enthusiasts. There's also a designated area for a sizable kitchen table.