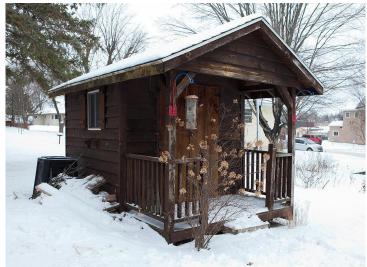

The upstairs features two bedrooms plus a versatile bonus space that could serve various purposes such as a bedroom, gaming room, office, or reading nook.

The basement includes a large storage room and kitchen area suitable for processing meat or canning, adding to the home's functionality. The property offers a massive two-stall garage with a partial loft for extra storage, along with a charming garden shed/playhouse.