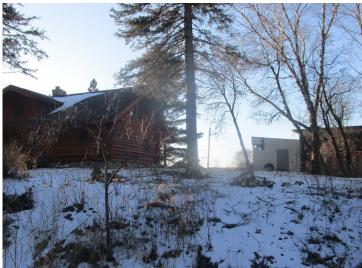

## **Description:**

1.25 Story Log Home on 3.65 Acres. Has 28 x 38 Shop/Shed. Property is 2.5 miles south of the city. All information is approximate as there has been no interior access.