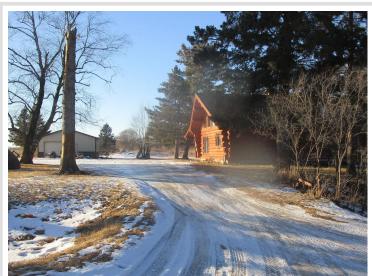

## **Description:**

1.25 Story Log Home on 3.65 Acres. Has 28 x 38 Shop/Shed. Property is 2.5 miles south of the city. All information is approximate as there has been no interior access.