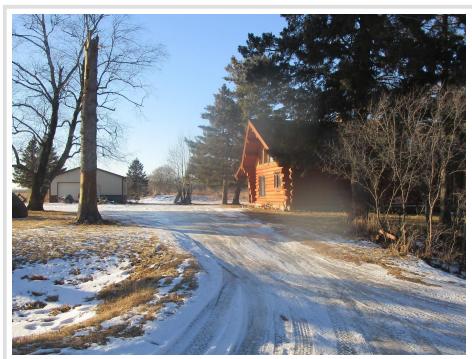

## **Description:**

1.25 Story Log Home on 3.65 Acres. Has 28 x 38 Shop/Shed. Property is 2.5 miles south of the city. All information is approximate as there has been no interior access.