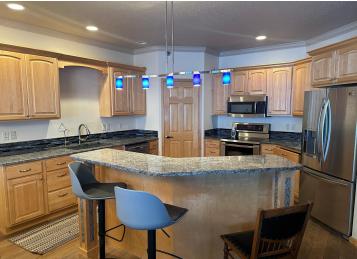

## **Description:**

Ultimate in condo living with a beautiful view of Little Detroit Lake. One level living with ample windows for natural light,. Many updates to include black walnut flooring, new granite countertops in kitchen and bath and upgraded lighting. Large community room for entertaining and holidays. 2 car heated garage. Secure building.