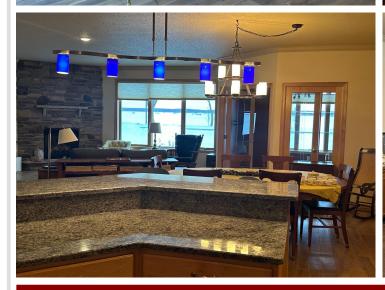

## **Description:**

Ultimate in condo living with a beautiful view of Little Detroit Lake. One level living with ample windows for natural light,. Many updates to include black walnut flooring, new granite countertops in kitchen and bath and upgraded lighting. Large community room for entertaining and holidays. 2 car heated garage. Secure building.