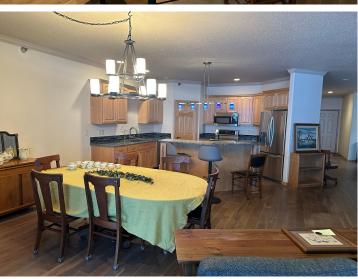

## **Description:**

Ultimate in condo living with a beautiful view of Little Detroit Lake. One level living with ample windows for natural light,. Many updates to include black walnut flooring, new granite countertops in kitchen and bath and upgraded lighting. Large community room for entertaining and holidays. 2 car heated garage. Secure building.