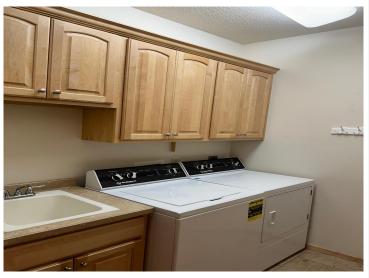

## **Description:**

Ultimate in condo living with a beautiful view of Little Detroit Lake. One level living with ample windows for natural light,. Many updates to include black walnut flooring, new granite countertops in kitchen and bath and upgraded lighting. Large community room for entertaining and holidays. 2 car heated garage. Secure building.