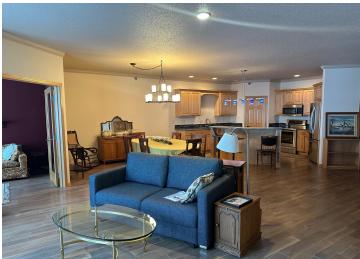

## **Description:**

Ultimate in condo living with a beautiful view of Little Detroit Lake. One level living with ample windows for natural light,. Many updates to include black walnut flooring, new granite countertops in kitchen and bath and upgraded lighting. Large community room for entertaining and holidays. 2 car heated garage. Secure building.

## **Additional Features:**

Basement: Slab Fuel: Natural Gas Garage: 2 Heat: Forced Air, Radiant Floor Sewer: City Sewer/Connected Water: City Water/Connected Air Conditioning: Central Air