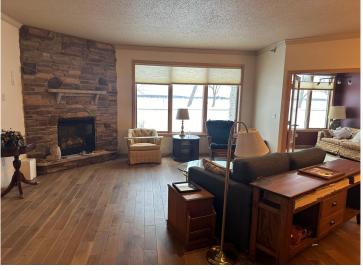

## **Description:**

Ultimate in condo living with a beautiful view of Little Detroit Lake. One level living with ample windows for natural light,. Many updates to include black walnut flooring, new granite countertops in kitchen and bath and upgraded lighting. Large community room for entertaining and holidays. 2 car heated garage. Secure building.