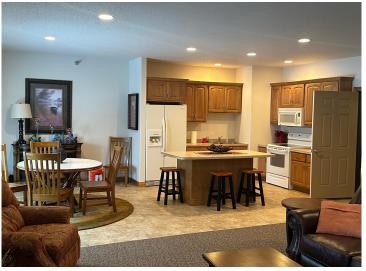

## **Description:**

Ultimate in condo living with a beautiful view of Little Detroit Lake. One level living with ample windows for natural light,. Many updates to include black walnut flooring, new granite countertops in kitchen and bath and upgraded lighting. Large community room for entertaining and holidays. 2 car heated garage. Secure building.